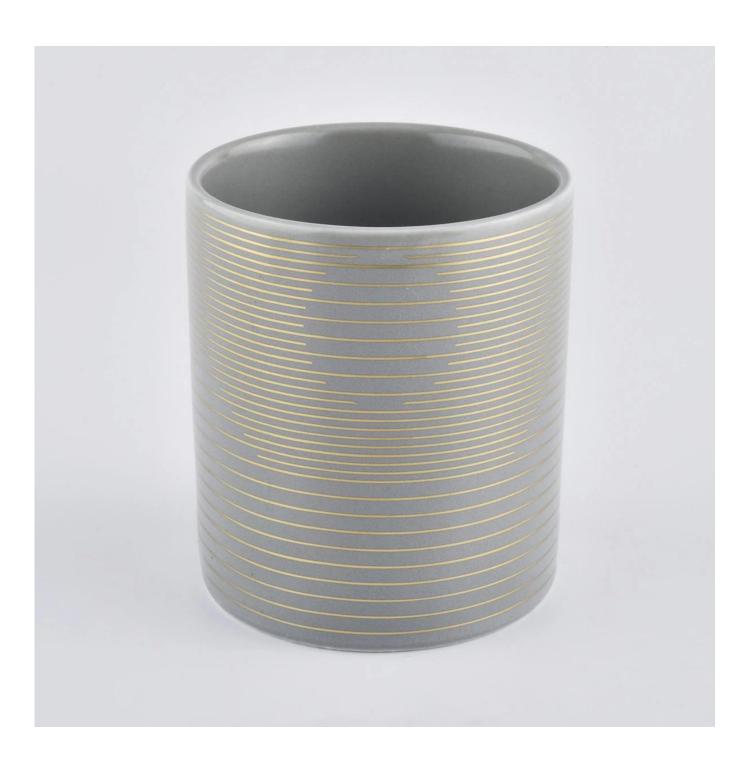

| product name     | Ceramic candle holder grey glazed ceramic candle holders with gold printing                                                                                                                              |
|------------------|----------------------------------------------------------------------------------------------------------------------------------------------------------------------------------------------------------|
| article          | SGXYT19120932                                                                                                                                                                                            |
| Cut it           | Top diameter: 88 mm Bottom diameter: 88 mm Height: 101 mm Weight: 381 g Capacity: 422ml                                                                                                                  |
| capacity         | Various sizes of candle holders, etc.                                                                                                                                                                    |
| sampling time    | 1.5 days if the shape and size of the product exist It takes 2.15 days for products that require new shapes and new sizes                                                                                |
| package          | 24pcs / 36pcs / 48pcs regular safe packing, etc, export carton with egg divider                                                                                                                          |
| MOQ              | 3000 tablets                                                                                                                                                                                             |
| delivery time    | 55 days from order confirmation                                                                                                                                                                          |
| payment terms    | 30% deposit by T / T in advance, after the balance shows the copy of B / L.                                                                                                                              |
| product features | <ol> <li>High quality and competitive price</li> <li>ASTM test</li> <li>Ecology</li> <li>Widely used in wedding, party, family, bar, etc.</li> <li>Ceramic container with variable decoration</li> </ol> |