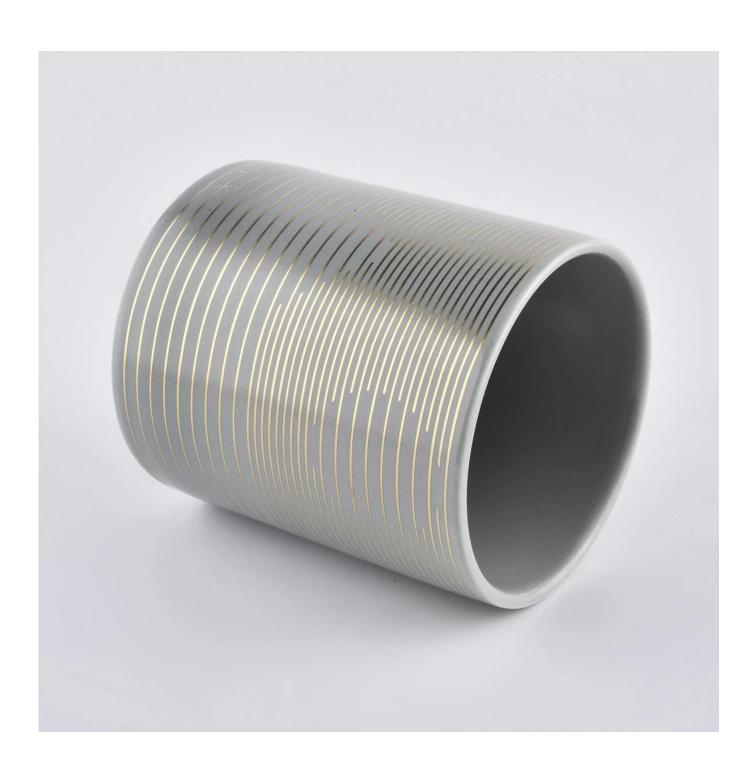

| product name     | Ceramic candle holder grey glazed ceramic candle holders with gold printing                                                                                                                              |
|------------------|----------------------------------------------------------------------------------------------------------------------------------------------------------------------------------------------------------|
| article          | SGXYT19120932                                                                                                                                                                                            |
| Cut it           | Top diameter: 88 mm Bottom diameter: 88 mm Height: 101 mm Weight: 381 g Capacity: 422ml                                                                                                                  |
| capacity         | Various sizes of candle holders, etc.                                                                                                                                                                    |
| sampling time    | 1.5 days if the shape and size of the product exist It takes 2.15 days for products that require new shapes and new sizes                                                                                |
| package          | 24pcs / 36pcs / 48pcs regular safe packing, etc, export carton with egg divider                                                                                                                          |
| MOQ              | 3000 tablets                                                                                                                                                                                             |
| delivery time    | 55 days from order confirmation                                                                                                                                                                          |
| payment terms    | 30% deposit by T / T in advance, after the balance shows the copy of B / L.                                                                                                                              |
| product features | <ol> <li>High quality and competitive price</li> <li>ASTM test</li> <li>Ecology</li> <li>Widely used in wedding, party, family, bar, etc.</li> <li>Ceramic container with variable decoration</li> </ol> |