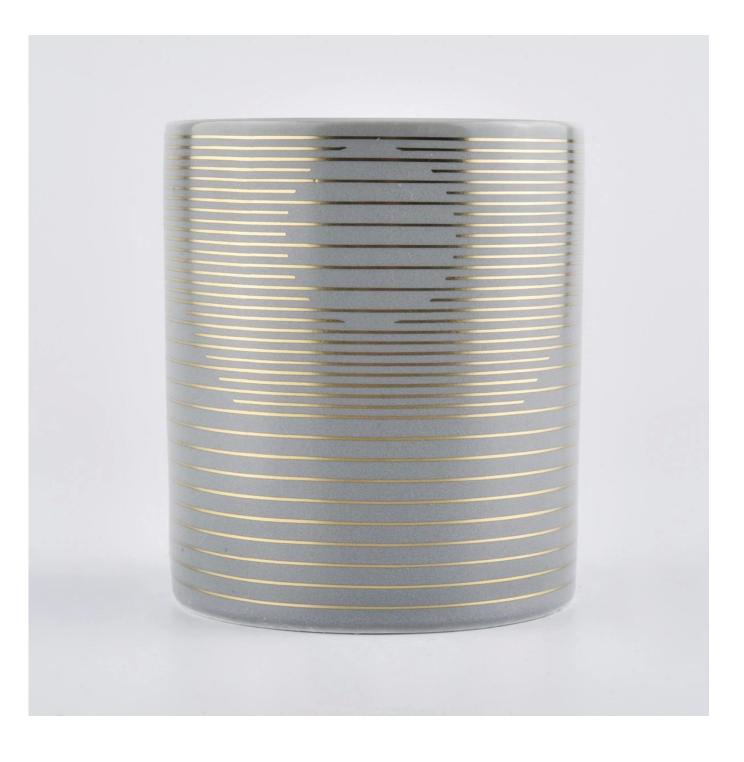

| product name     | Ceramic candle holder grey glazed ceramic candle holders with gold printing                                                                                                                              |
|------------------|----------------------------------------------------------------------------------------------------------------------------------------------------------------------------------------------------------|
| article          | SGXYT19120932                                                                                                                                                                                            |
| Cut it           | Top diameter: 88 mm Bottom diameter: 88 mm Height: 101 mm Weight: 381 g Capacity: 422ml                                                                                                                  |
| capacity         | Various sizes of candle holders, etc.                                                                                                                                                                    |
| sampling time    | 1.5 days if the shape and size of the product exist It takes 2.15 days for products that require new shapes and new sizes                                                                                |
| package          | 24pcs / 36pcs / 48pcs regular safe packing, etc, export carton with egg divider                                                                                                                          |
| MOQ              | 3000 tablets                                                                                                                                                                                             |
| delivery time    | 55 days from order confirmation                                                                                                                                                                          |
| payment terms    | 30% deposit by T / T in advance, after the balance shows the copy of B / L.                                                                                                                              |
| product features | <ol> <li>High quality and competitive price</li> <li>ASTM test</li> <li>Ecology</li> <li>Widely used in wedding, party, family, bar, etc.</li> <li>Ceramic container with variable decoration</li> </ol> |