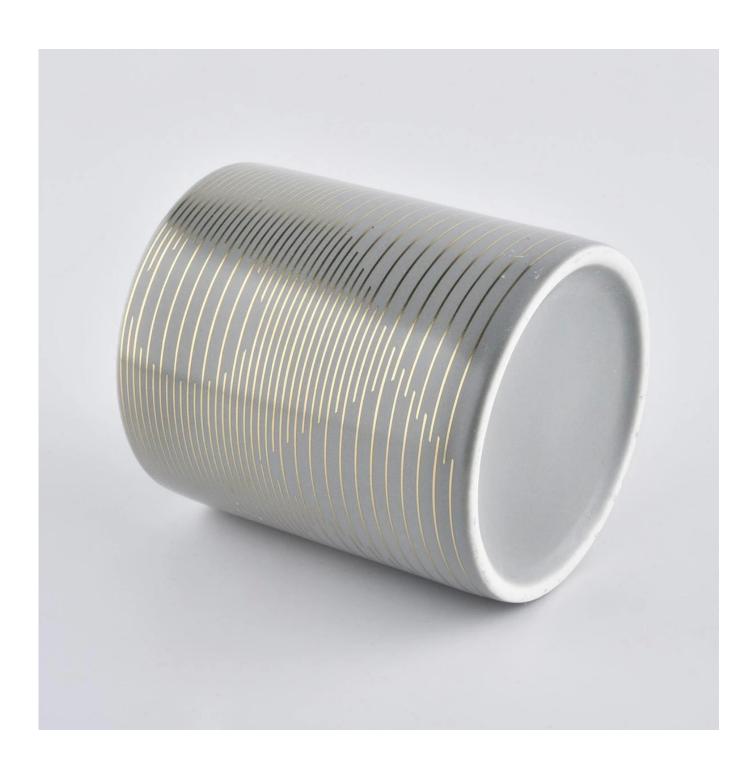

| product name     | Ceramic candle holder grey glazed ceramic candle holders with gold printing                                                                                                                              |
|------------------|----------------------------------------------------------------------------------------------------------------------------------------------------------------------------------------------------------|
| article          | SGXYT19120932                                                                                                                                                                                            |
| Cut it           | Top diameter: 88 mm Bottom diameter: 88 mm Height: 101 mm Weight: 381 g Capacity: 422ml                                                                                                                  |
| capacity         | Various sizes of candle holders, etc.                                                                                                                                                                    |
| sampling time    | 1.5 days if the shape and size of the product exist It takes 2.15 days for products that require new shapes and new sizes                                                                                |
| package          | 24pcs / 36pcs / 48pcs regular safe packing, etc, export carton with egg divider                                                                                                                          |
| MOQ              | 3000 tablets                                                                                                                                                                                             |
| delivery time    | 55 days from order confirmation                                                                                                                                                                          |
| payment terms    | 30% deposit by T / T in advance, after the balance shows the copy of B / L.                                                                                                                              |
| product features | <ol> <li>High quality and competitive price</li> <li>ASTM test</li> <li>Ecology</li> <li>Widely used in wedding, party, family, bar, etc.</li> <li>Ceramic container with variable decoration</li> </ol> |