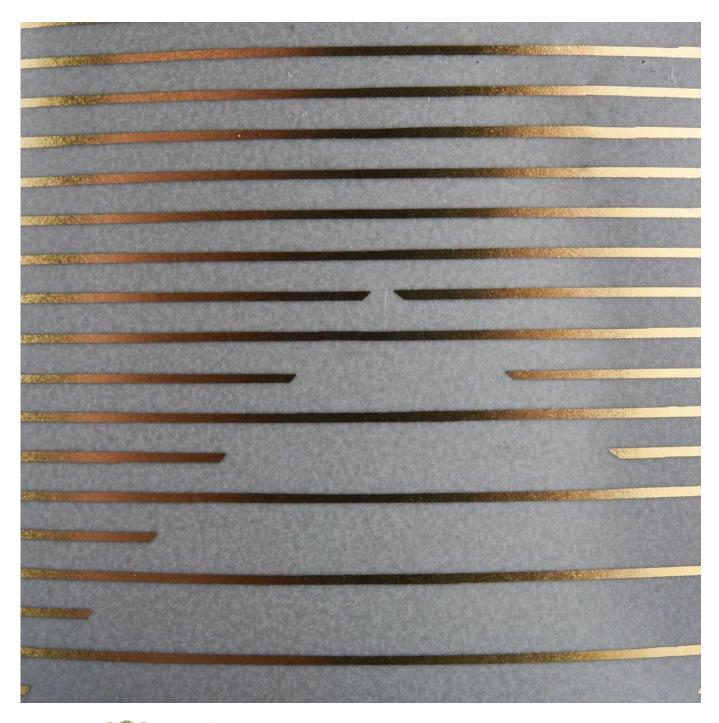

| product name     | Ceramic candle holder grey glazed ceramic candle holders with gold printing                                                                                                                              |
|------------------|----------------------------------------------------------------------------------------------------------------------------------------------------------------------------------------------------------|
| article          | SGXYT19120932                                                                                                                                                                                            |
| Cut it           | Top diameter: 88 mm Bottom diameter: 88 mm Height: 101 mm Weight: 381 g Capacity: 422ml                                                                                                                  |
| capacity         | Various sizes of candle holders, etc.                                                                                                                                                                    |
| sampling time    | 1.5 days if the shape and size of the product exist It takes 2.15 days for products that require new shapes and new sizes                                                                                |
| package          | 24pcs / 36pcs / 48pcs regular safe packing, etc, export carton with egg divider                                                                                                                          |
| MOQ              | 3000 tablets                                                                                                                                                                                             |
| delivery time    | 55 days from order confirmation                                                                                                                                                                          |
| payment terms    | 30% deposit by T / T in advance, after the balance shows the copy of B / L.                                                                                                                              |
| product features | <ol> <li>High quality and competitive price</li> <li>ASTM test</li> <li>Ecology</li> <li>Widely used in wedding, party, family, bar, etc.</li> <li>Ceramic container with variable decoration</li> </ol> |