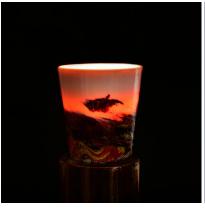

## Grey round container ceramic candle holder

| Item number.             | SGSN17010503                                                                                                                                 |
|--------------------------|----------------------------------------------------------------------------------------------------------------------------------------------|
| Material                 | Ceramic /Grey round container ceramic candle holder                                                                                          |
| Craft                    | hand made /Grey round container ceramic candle holder                                                                                        |
| Samples time             | 1. 5 days if there is a form and size of the Grey round container ceramic candle holder 2. 15 days, if you need a new shape and size ceramic |
| Product Capacity         | 500,000 ~ 1,000,000 pieces per month                                                                                                         |
|                          | 1. Hand made <u>ceramic candle holder</u> from high quality.                                                                                 |
| The Features of products | <ol> <li>Suitable for use in hotel, house, etc.</li> <li>Eco-friendly.</li> <li>Meet FDA test, ASTM, CA 65 test</li> </ol>                   |

- 1. Ceramic canlde holders can be used in wedding decoration, home decoration, party,banquet ect,
- 2. This candle container is very great as a gorgeous centerpiece for an event
- 3. The pottery candle jars can decorate your indoors and outdoors with this Bling bling Transmutation Glaze Home Decoration Ceramic Candle Holder.
- 4. The ceramic candle vessel is a wonderful gift as housewarmings and other events.