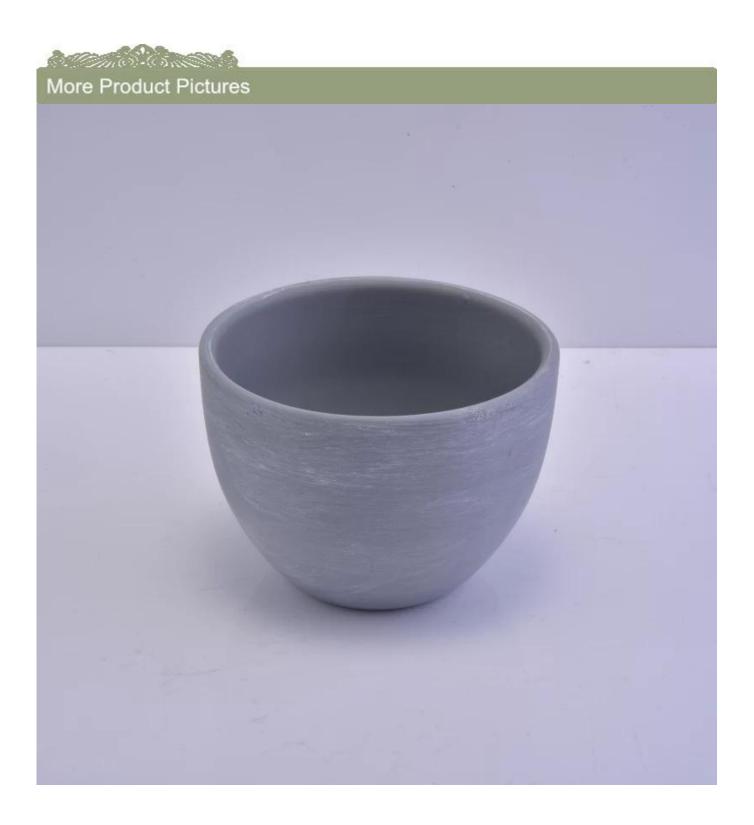

## Grey round container ceramic candle holder

| Item number.             | SGSN17010503                                                                                                                                 |
|--------------------------|----------------------------------------------------------------------------------------------------------------------------------------------|
| Material                 | Ceramic /Grey round container ceramic candle holder                                                                                          |
| Craft                    | hand made /Grey round container ceramic candle holder                                                                                        |
| Samples time             | 1. 5 days if there is a form and size of the Grey round container ceramic candle holder 2. 15 days, if you need a new shape and size ceramic |
| Product Capacity         | 500,000 ~ 1,000,000 pieces per month                                                                                                         |
|                          | 1. Hand made <u>ceramic candle holder</u> from high quality.                                                                                 |
| The Features of products | <ol> <li>Suitable for use in hotel, house, etc.</li> <li>Eco-friendly.</li> <li>Meet FDA test, ASTM, CA 65 test</li> </ol>                   |