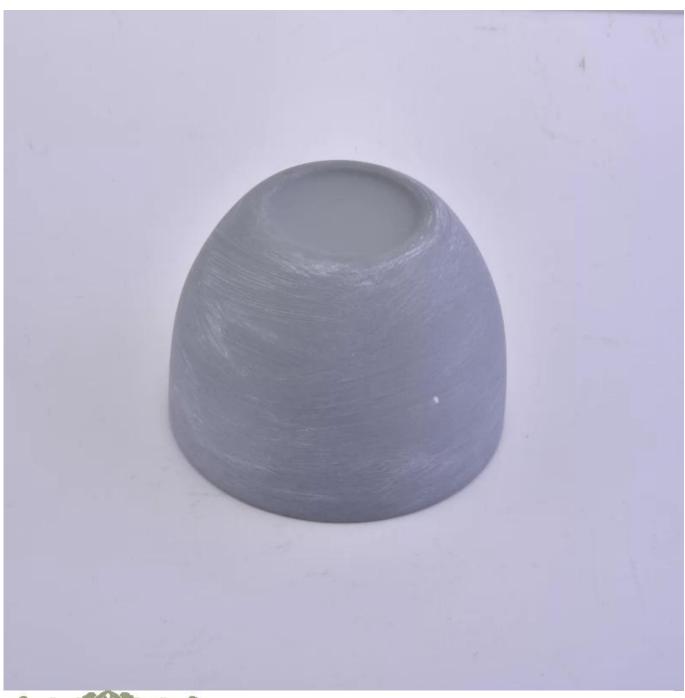

## Grey round container ceramic candle holder

| Item number.             | SGSN17010503                                                                                                                                 |
|--------------------------|----------------------------------------------------------------------------------------------------------------------------------------------|
| Material                 | Ceramic /Grey round container ceramic candle holder                                                                                          |
| Craft                    | hand made /Grey round container ceramic candle holder                                                                                        |
| Samples time             | 1. 5 days if there is a form and size of the Grey round container ceramic candle holder 2. 15 days, if you need a new shape and size ceramic |
| Product Capacity         | 500,000 ~ 1,000,000 pieces per month                                                                                                         |
|                          | 1. Hand made <u>ceramic candle holder</u> from high quality.                                                                                 |
| The Features of products | <ol> <li>Suitable for use in hotel, house, etc.</li> <li>Eco-friendly.</li> <li>Meet FDA test, ASTM, CA 65 test</li> </ol>                   |