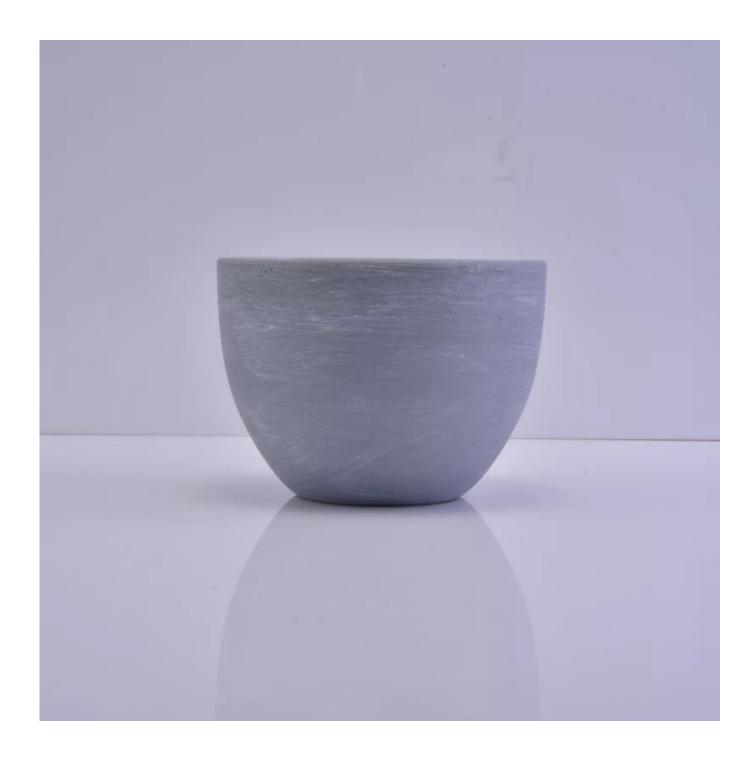

## Grey round container ceramic candle holder

| Item number.             | SGSN17010503                                                                                                                                 |
|--------------------------|----------------------------------------------------------------------------------------------------------------------------------------------|
| Material                 | Ceramic /Grey round container ceramic candle holder                                                                                          |
| Craft                    | hand made /Grey round container ceramic candle holder                                                                                        |
| Samples time             | 1. 5 days if there is a form and size of the Grey round container ceramic candle holder 2. 15 days, if you need a new shape and size ceramic |
| Product Capacity         | 500,000 ~ 1,000,000 pieces per month                                                                                                         |
|                          | 1. Hand made <u>ceramic candle holder</u> from high quality.                                                                                 |
| The Features of products | <ol> <li>Suitable for use in hotel, house, etc.</li> <li>Eco-friendly.</li> <li>Meet FDA test, ASTM, CA 65 test</li> </ol>                   |