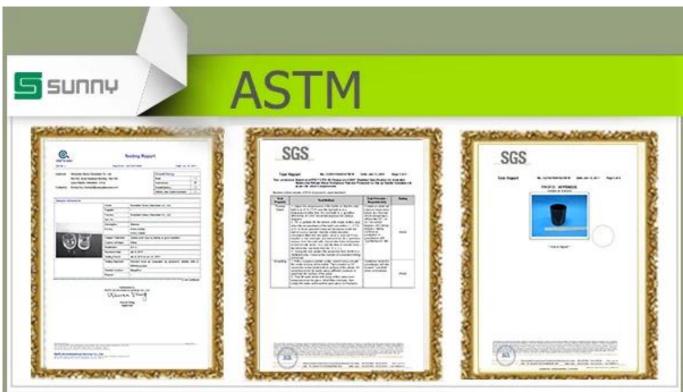

## Grey round container ceramic candle holder

| Item number.             | SGSN17010503                                                                                                                                 |
|--------------------------|----------------------------------------------------------------------------------------------------------------------------------------------|
| Material                 | Ceramic /Grey round container ceramic candle holder                                                                                          |
| Craft                    | hand made /Grey round container ceramic candle holder                                                                                        |
| Samples time             | 1. 5 days if there is a form and size of the Grey round container ceramic candle holder 2. 15 days, if you need a new shape and size ceramic |
| Product Capacity         | 500,000 ~ 1,000,000 pieces per month                                                                                                         |
|                          | 1. Hand made <u>ceramic candle holder</u> from high quality.                                                                                 |
| The Features of products | <ol> <li>Suitable for use in hotel, house, etc.</li> <li>Eco-friendly.</li> <li>Meet FDA test, ASTM, CA 65 test</li> </ol>                   |