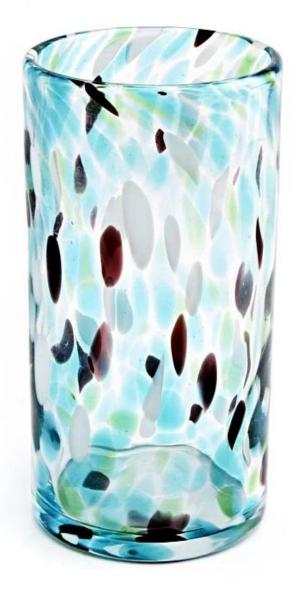

#### Size: 71mm\*142mm

This vessel is hand made with colorful decorative spots which is good for holding about 11 oz wax.

Candle accessaries

Team and Office