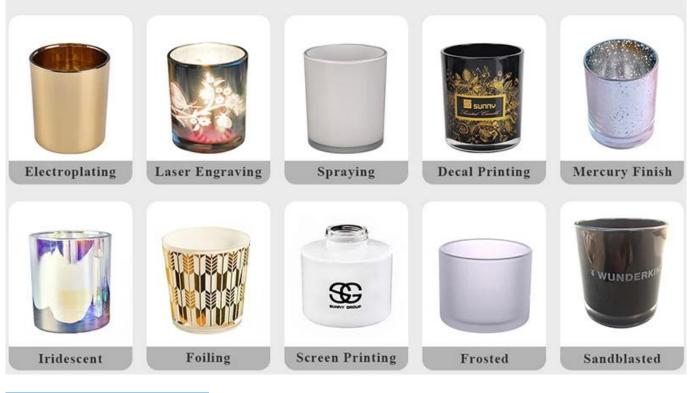

blow jar

Why Choose Sunny Glassware

- Upmost dedication to design, never compression on quality
- Sunny Glassware strictly protect the customers' designs, all the newly designed items from us haven't been copied in three years.
- Product quality is the major focus in Sunny Glassware. Sunny Glassware once demolished 80,000 pcs of glass vessel with barely visible blemish.

Candle Jars Description

#### Size: 71mm\*142mm

This vessel is hand made with colorful decorative spots which is good for holding about 11 oz wax.









Candle accessaries





Team and Office



#### Factory Show



## FACTORY

There are about 20000 square meters in our factory which was built in 1992 year; Superior quality and high efficiency can be guranteed.





## **PROCESS CRAFTS**







### **OUR CRAFTS**



Packing & Shipping

# **Different From The Peer**

Own professional shipping company( Shenzhen Sunny Worldwide logistics)



20+ years freight history and WCA members.





Certificates



### Sample Room and Trade Show

<u>Sunny Glassware</u> present more than 5,000 items at Shenzhen sample room for a widely selection. it won a great cust omer evaluation. Welcome to Shenzhen office! The picture as following is only one part of our Owned design <u>candle</u> <u>holders</u>, Welcome to Shenzhen office to find your favorites, it will bring you a big surprise becasue it's hard to find another supplier like this in China.



### **EXHIBITION**