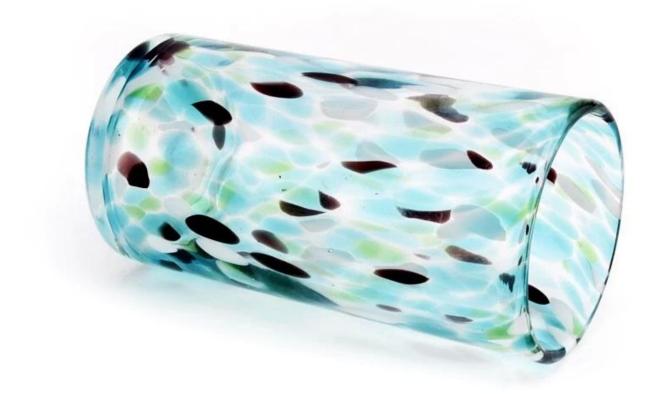

#### Size: 71mm\*142mm

This vessel is hand made with colorful decorative spots which is good for holding about 11 oz wax.

Candle accessaries

Team and Office