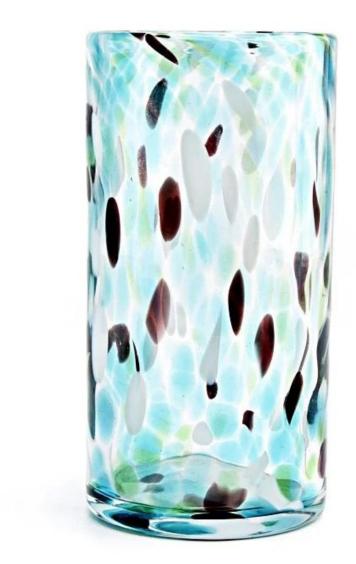

#### Size: 71mm\*142mm

This vessel is hand made with colorful decorative spots which is good for holding about 11 oz wax.

Candle accessaries

Team and Office