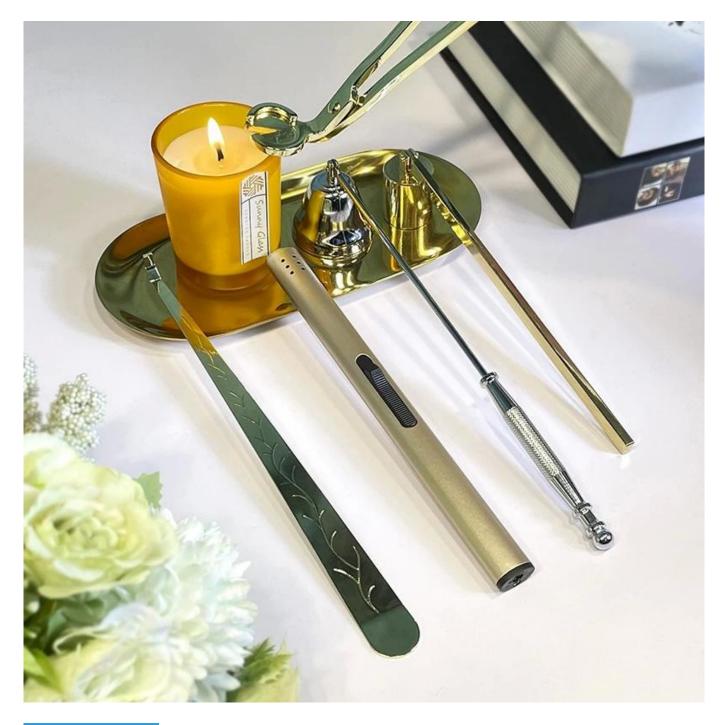

#### Size: 71mm\*142mm

This vessel is hand made with colorful decorative spots which is good for holding about 11 oz wax.

Candle accessaries

Team and Office