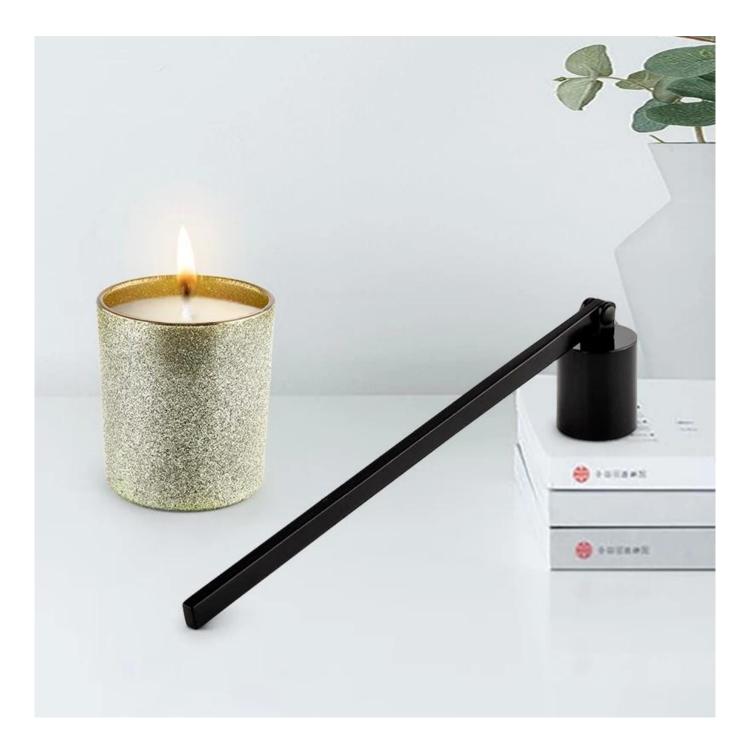

#### Size: 71mm\*142mm

This vessel is hand made with colorful decorative spots which is good for holding about 11 oz wax.

Candle accessaries

Team and Office