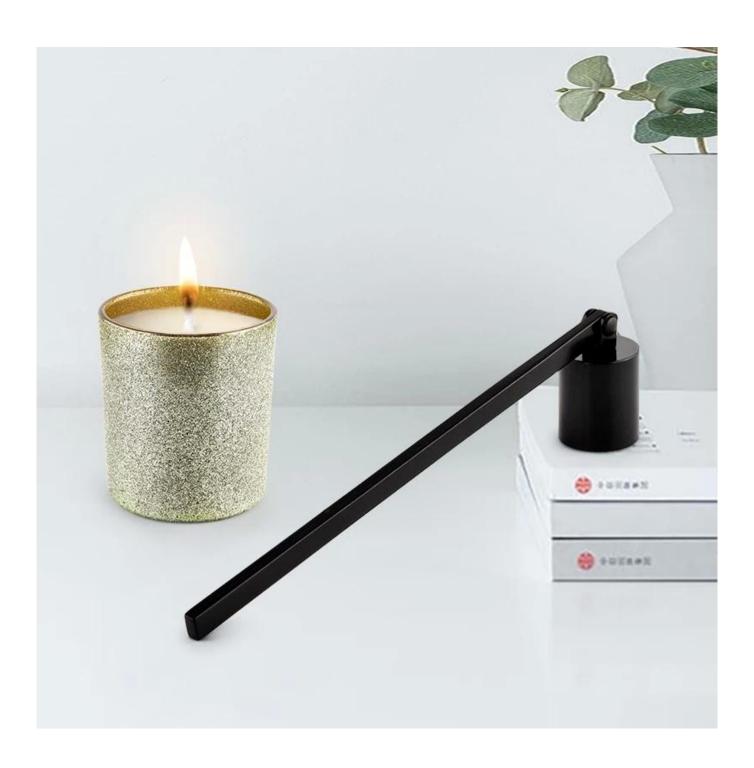

#### Candle Jars Description

**Size: 81**mm\*153mm

This vessel is hand made with colorful decorative spots which is good for holding about 15 oz wax.

Candle accessaries

Team and Office