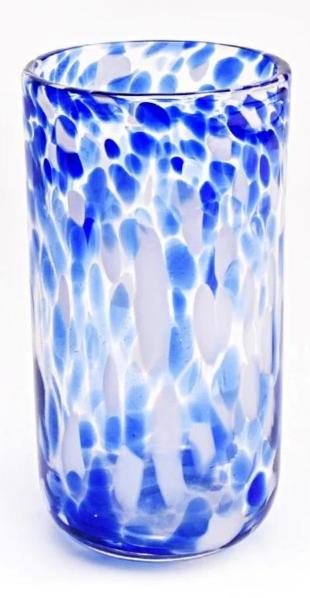

#### hand made glass vessels with colorful decorative spots

#### Candle Jars Description

**Size: 81**mm\*153mm

This vessel is hand made with colorful decorative spots which is good for holding about 15 oz wax.

Candle accessaries

Team and Office