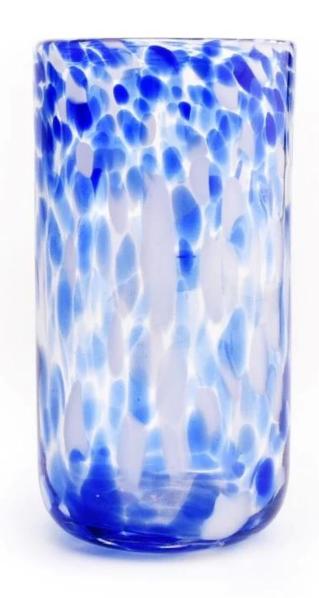

#### hand made glass vessels with colorful decorative spots

#### Candle Jars Description

**Size: 81**mm\*153mm

This vessel is hand made with colorful decorative spots which is good for holding about 15 oz wax.

Candle accessaries

Team and Office