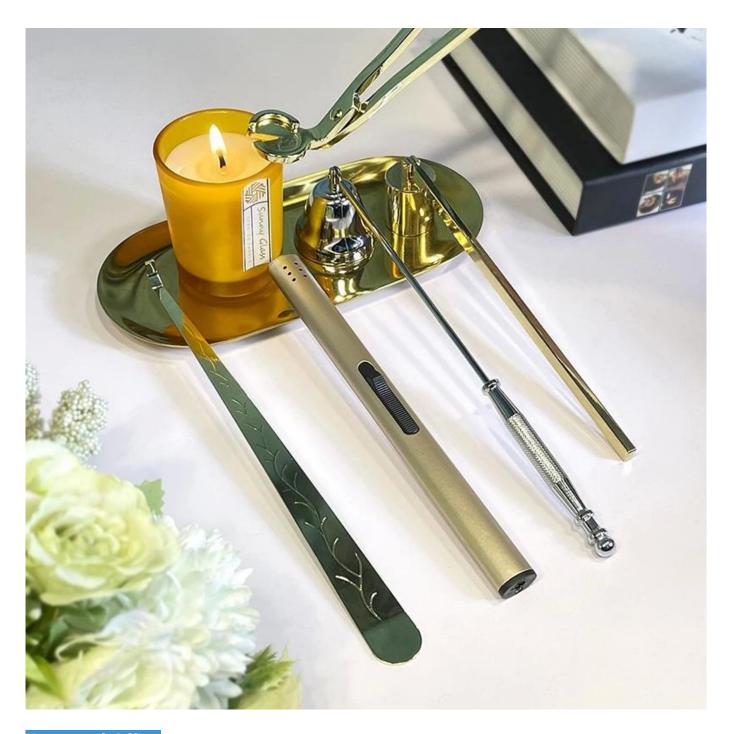

#### Candle Jars Description

**Size: 81**mm\*153mm

This vessel is hand made with colorful decorative spots which is good for holding about 15 oz wax.

Candle accessaries

Team and Office