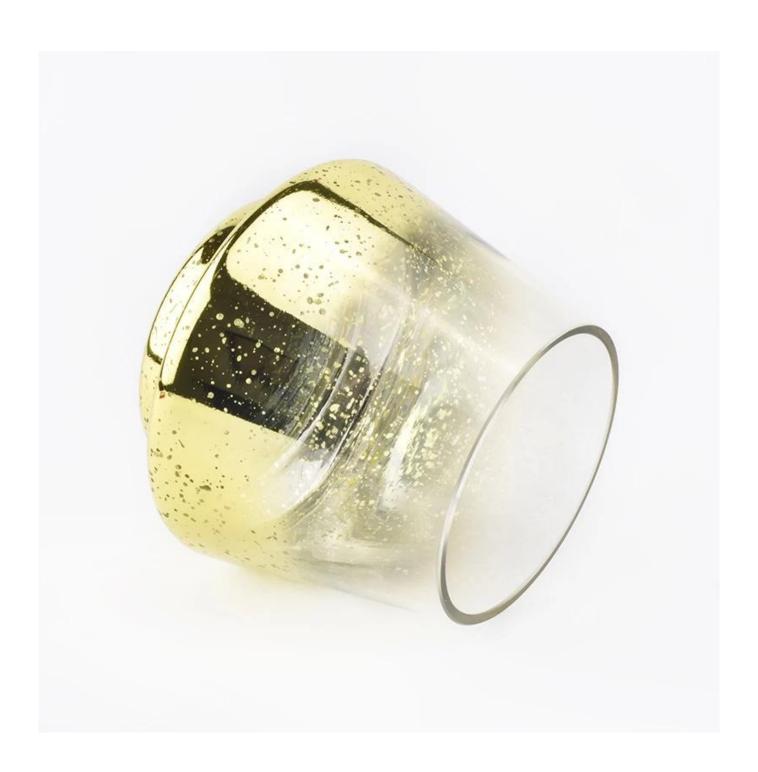

## hand made gold mercury glass candle holder

hand made gold mercury glass candle holder for wedding decor or home decor

Sunny Glassware not only making the OEM/ODM orders, but also help many brands start with the concept to products.

| Item number.     | SGXS19051404                                                              |
|------------------|---------------------------------------------------------------------------|
| Material         | high white glass                                                          |
| craft            | Hand made glass candle holders                                            |
| Sample time      | 1. 5 days if there is glass shape and size                                |
|                  | 2. 15 days, if you need new shapes and sizes glass                        |
| Packing          | The usual packing, 4 pieces in the inner box, 48 pieces box               |
| Product Capacity | 500,000 ~ 1,000,000 pieces per month                                      |
| Delivery time    | Within 35 days after sampling and order confirmed                         |
| Payment terms    | 30% deposit by T / T in advance and balance against copy of B / L         |
| Delivery         | By sea, by air, through express and shipping agent acceptable             |
|                  | 1. Home decorations glass candle jar from high quality                    |
| Product Features | 2. Suitable for use at hotel, home, etc.                                  |
|                  | 3. Meet the ASTM Test                                                     |
|                  |                                                                           |
|                  | 1. Various designs and sizes for selection                                |
|                  | 2 Any color painted, cool, plating, laser model Processing cutter         |
| For your choice  | 3. Special package as shrink film, color gift box, white gift box, etc.   |
|                  | 4. We are the exclusive employee of quality control                       |
|                  | 5. We have a professional workshop and warehouse for ensure delivery time |
|                  | I                                                                         |