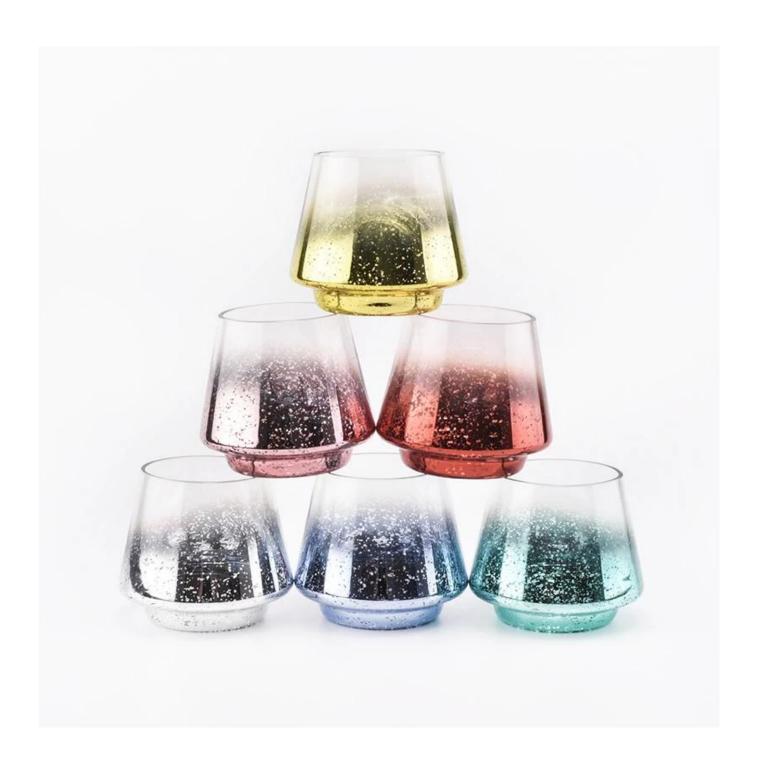

## hand made gold mercury glass candle holder

hand made gold mercury glass candle holder for wedding decor or home decor

Sunny Glassware not only making the OEM/ODM orders, but also help many brands start with the concept to products.