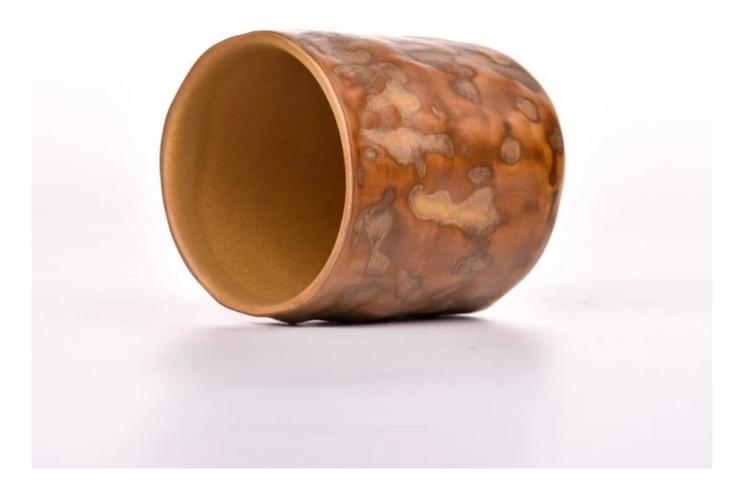

### hand made luxury ceramic candle jars

Why Choose Sunny Glassware

- Upmost dedication to design, never compression on quality
- Sunny Glassware strictly protect the customers' designs, all the newly designed items from us haven't been copied in three years.
- Product quality is the major focus in Sunny Glassware. Sunny Glassware once demolished 80,000 pcs of glass vessel with barely visible blemish.

#### Candle Jars Description

| Item number. | SGMK23041538                                                                                                        |  |  |  |
|--------------|---------------------------------------------------------------------------------------------------------------------|--|--|--|
| Material     | ceramic candle jar                                                                                                  |  |  |  |
| craft        | Tin candle bucket with handle                                                                                       |  |  |  |
| Sample time  | <ol> <li>5 days if there is exist shape and size</li> <li>15 days, if you need new shapes and sizes mold</li> </ol> |  |  |  |
| Packing      | The usual packing                                                                                                   |  |  |  |