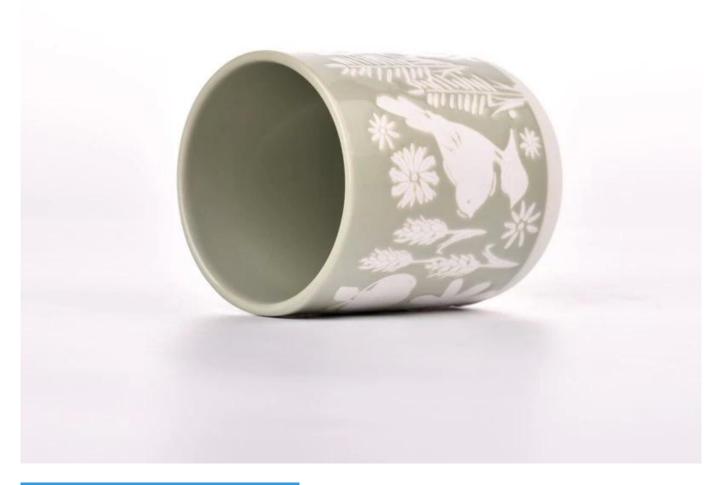

### hand made luxury ceramic candle jars

Why Choose Sunny Glassware

- Upmost dedication to design, never compression on quality
- Sunny Glassware strictly protect the customers' designs, all the newly designed items from us haven't been copied in three years.
- Product quality is the major focus in Sunny Glassware. Sunny Glassware once demolished 80,000 pcs of glass vessel with barely visible blemish.

#### Candle Jars Description

| Item number. | SGMK23041538                                                                                                        |  |  |  |
|--------------|---------------------------------------------------------------------------------------------------------------------|--|--|--|
| Material     | ceramic candle jar                                                                                                  |  |  |  |
| craft        | Tin candle bucket with handle                                                                                       |  |  |  |
| Sample time  | <ol> <li>5 days if there is exist shape and size</li> <li>15 days, if you need new shapes and sizes mold</li> </ol> |  |  |  |
| Packing      | The usual packing                                                                                                   |  |  |  |