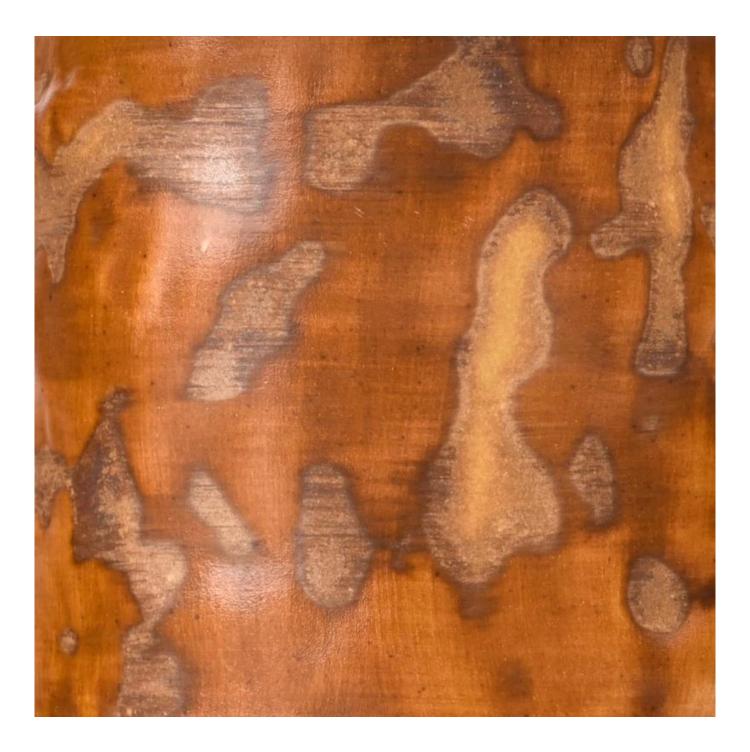

### hand made luxury ceramic candle jars

Why Choose Sunny Glassware

- Upmost dedication to design, never compression on quality
- Sunny Glassware strictly protect the customers' designs, all the newly designed items from us haven't been copied in three years.
- Product quality is the major focus in Sunny Glassware. Sunny Glassware once demolished 80,000 pcs of glass vessel with barely visible blemish.

#### Candle Jars Description

| Item number. | SGMK23041538                                                                                                        |  |  |  |
|--------------|---------------------------------------------------------------------------------------------------------------------|--|--|--|
| Material     | ceramic candle jar                                                                                                  |  |  |  |
| craft        | Tin candle bucket with handle                                                                                       |  |  |  |
| Sample time  | <ol> <li>5 days if there is exist shape and size</li> <li>15 days, if you need new shapes and sizes mold</li> </ol> |  |  |  |
| Packing      | The usual packing                                                                                                   |  |  |  |