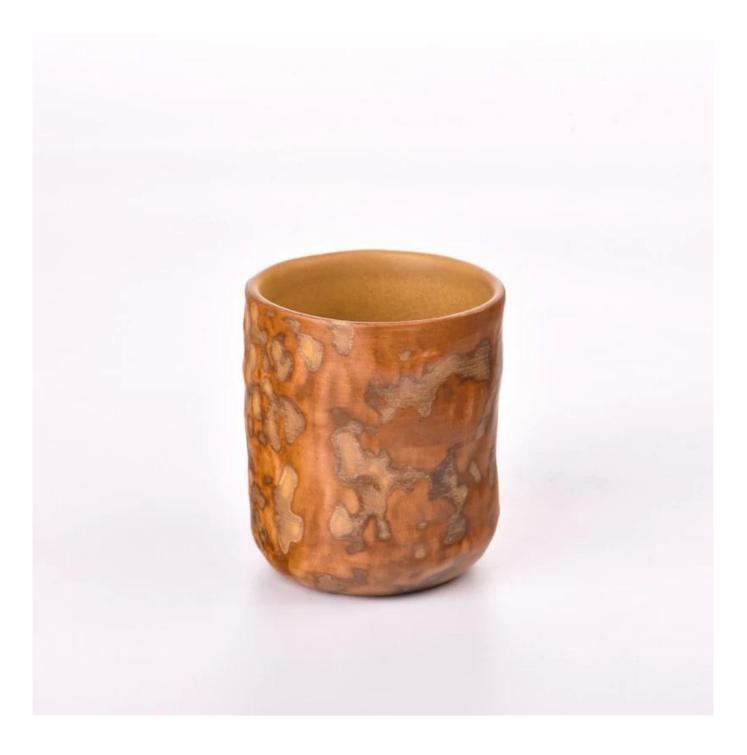

### hand made luxury ceramic candle jars

Why Choose Sunny Glassware

- Upmost dedication to design, never compression on quality
- Sunny Glassware strictly protect the customers' designs, all the newly designed items from us haven't been copied in three years.
- Product quality is the major focus in Sunny Glassware. Sunny Glassware once demolished 80,000 pcs of glass vessel with barely visible blemish.

#### Candle Jars Description

| Item number. | SGMK23041538                                                                                                        |  |  |  |
|--------------|---------------------------------------------------------------------------------------------------------------------|--|--|--|
| Material     | ceramic candle jar                                                                                                  |  |  |  |
| craft        | Tin candle bucket with handle                                                                                       |  |  |  |
| Sample time  | <ol> <li>5 days if there is exist shape and size</li> <li>15 days, if you need new shapes and sizes mold</li> </ol> |  |  |  |
| Packing      | The usual packing                                                                                                   |  |  |  |