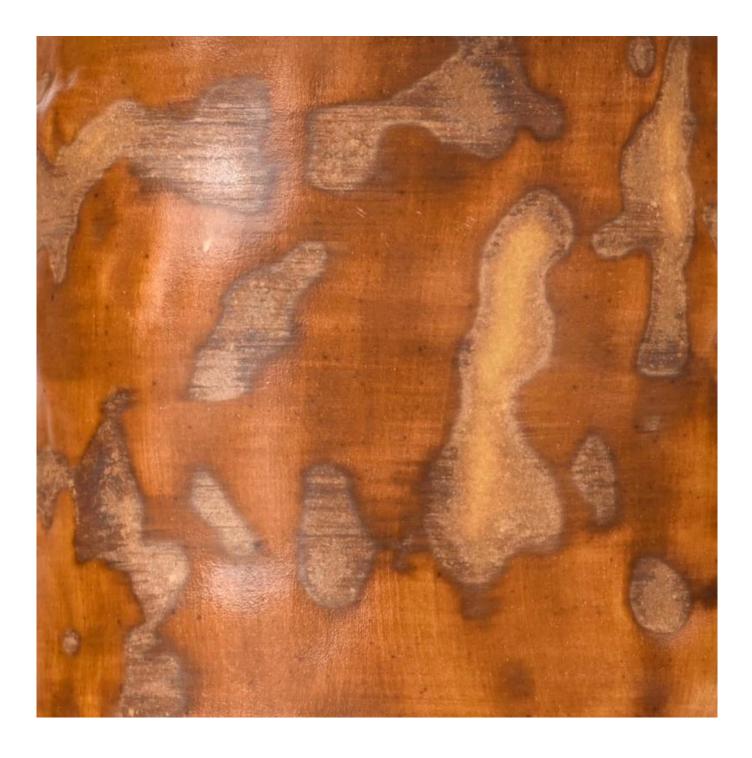

### hand made luxury ceramic candle jars

Why Choose Sunny Glassware

- Upmost dedication to design, never compression on quality
- Sunny Glassware strictly protect the customers' designs, all the newly designed items from us haven't been copied in three years.
- Product quality is the major focus in Sunny Glassware. Sunny Glassware once demolished 80,000 pcs of glass vessel with barely visible blemish.

#### Candle Jars Description

| Item number. | SGMK23041538                                                                                                        |  |  |  |
|--------------|---------------------------------------------------------------------------------------------------------------------|--|--|--|
| Material     | ceramic candle jar                                                                                                  |  |  |  |
| craft        | Tin candle bucket with handle                                                                                       |  |  |  |
| Sample time  | <ol> <li>5 days if there is exist shape and size</li> <li>15 days, if you need new shapes and sizes mold</li> </ol> |  |  |  |
| Packing      | The usual packing                                                                                                   |  |  |  |