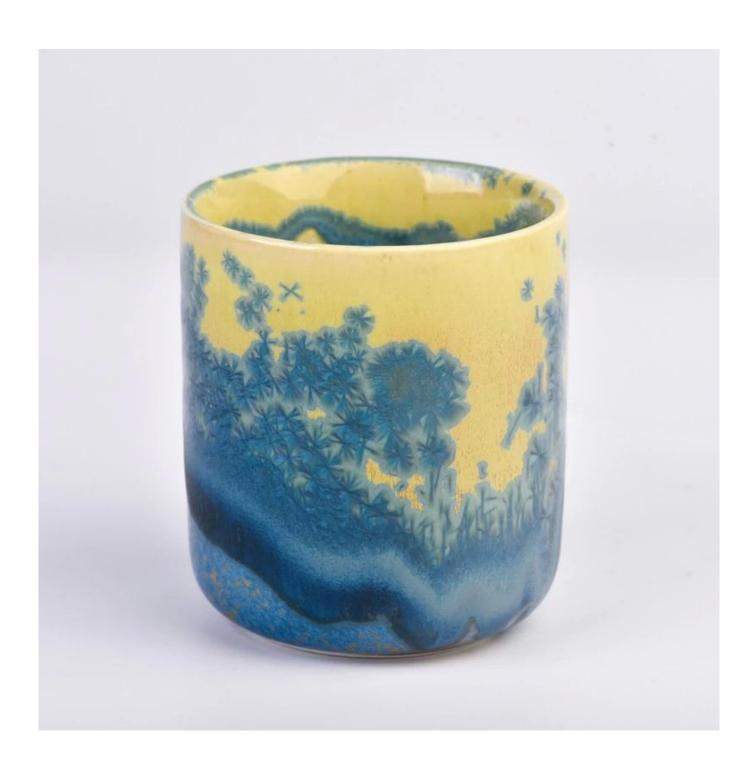

#### hand make landscape artwork ceramic candle jar

#### Candle Jars Description

| Item number. | SGMK23033016                                                                                                        |
|--------------|---------------------------------------------------------------------------------------------------------------------|
| Material     | ceramic candle jar                                                                                                  |
| craft        | Tin candle bucket with handle                                                                                       |
|              | <ol> <li>5 days if there is exist shape and size</li> <li>15 days, if you need new shapes and sizes mold</li> </ol> |
| Packing      | The usual packing                                                                                                   |