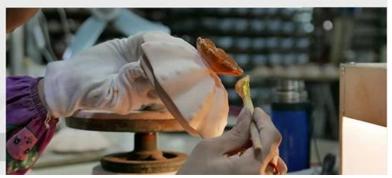

#### hand make landscape artwork ceramic candle jar

#### Candle Jars Description

| Item number. | SGMK23033016                                                                                                        |
|--------------|---------------------------------------------------------------------------------------------------------------------|
| Material     | ceramic candle jar                                                                                                  |
| craft        | Tin candle bucket with handle                                                                                       |
|              | <ol> <li>5 days if there is exist shape and size</li> <li>15 days, if you need new shapes and sizes mold</li> </ol> |
| Packing      | The usual packing                                                                                                   |