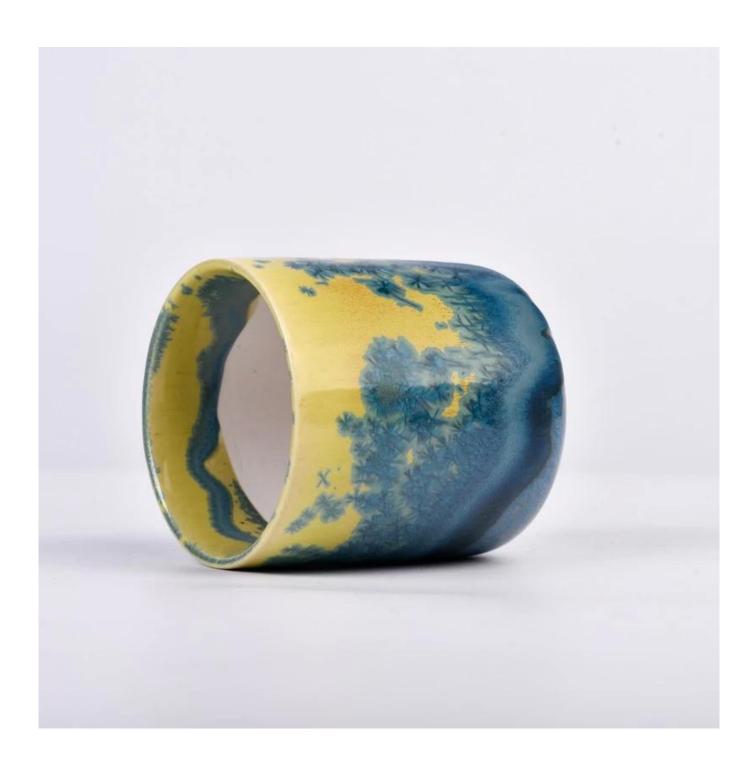

#### hand make landscape artwork ceramic candle jar

#### Candle Jars Description

| Item number. | SGMK23033016                                                                                                        |
|--------------|---------------------------------------------------------------------------------------------------------------------|
| Material     | ceramic candle jar                                                                                                  |
| craft        | Tin candle bucket with handle                                                                                       |
|              | <ol> <li>5 days if there is exist shape and size</li> <li>15 days, if you need new shapes and sizes mold</li> </ol> |
| Packing      | The usual packing                                                                                                   |