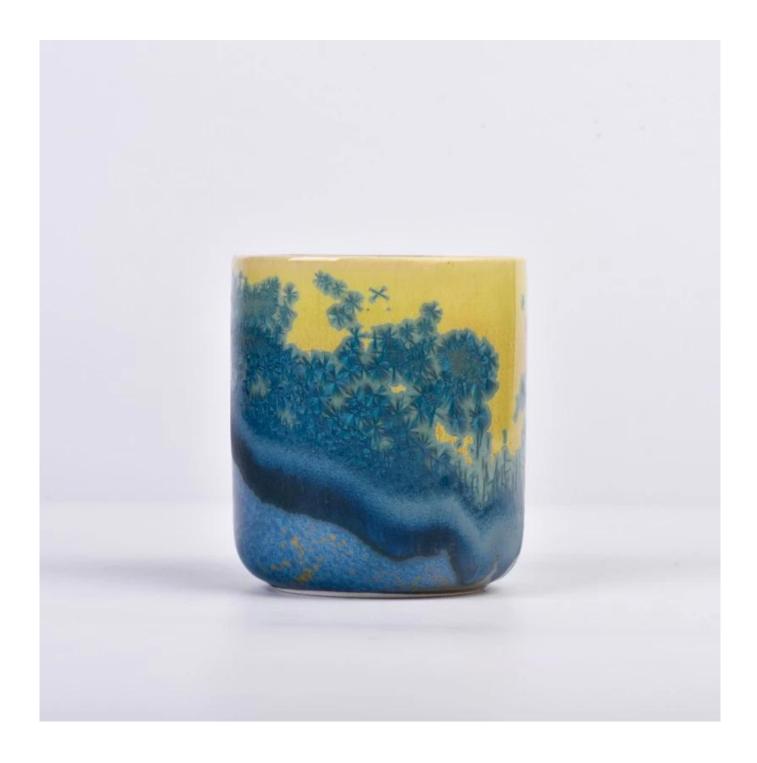

#### hand make landscape artwork ceramic candle jar

#### Candle Jars Description

| Item number. | SGMK23033016                                                                                                        |
|--------------|---------------------------------------------------------------------------------------------------------------------|
| Material     | ceramic candle jar                                                                                                  |
| craft        | Tin candle bucket with handle                                                                                       |
|              | <ol> <li>5 days if there is exist shape and size</li> <li>15 days, if you need new shapes and sizes mold</li> </ol> |
| Packing      | The usual packing                                                                                                   |