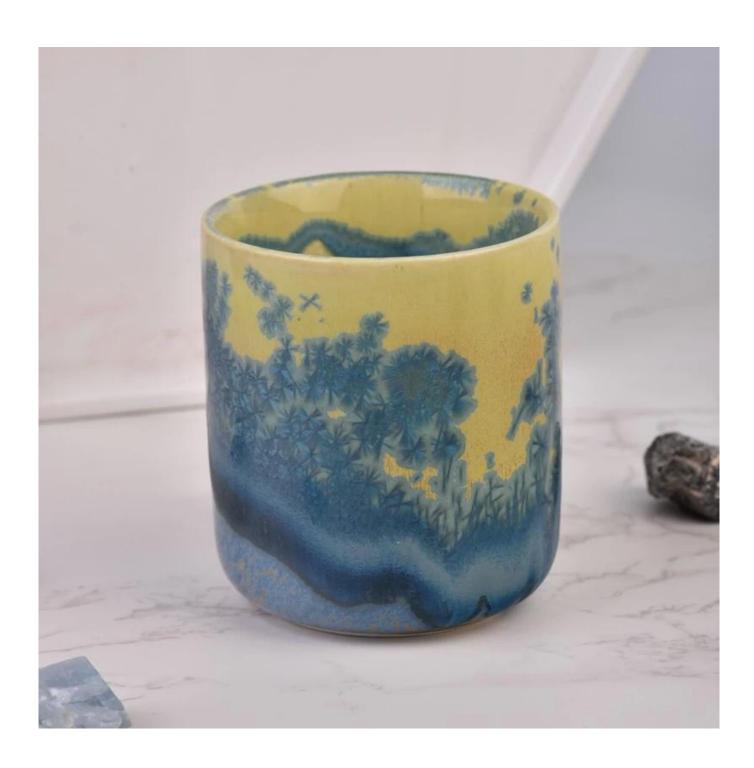

#### hand make landscape artwork ceramic candle jar

#### Candle Jars Description

| Item number. | SGMK23033016                                                                                                        |
|--------------|---------------------------------------------------------------------------------------------------------------------|
| Material     | ceramic candle jar                                                                                                  |
| craft        | Tin candle bucket with handle                                                                                       |
|              | <ol> <li>5 days if there is exist shape and size</li> <li>15 days, if you need new shapes and sizes mold</li> </ol> |
| Packing      | The usual packing                                                                                                   |