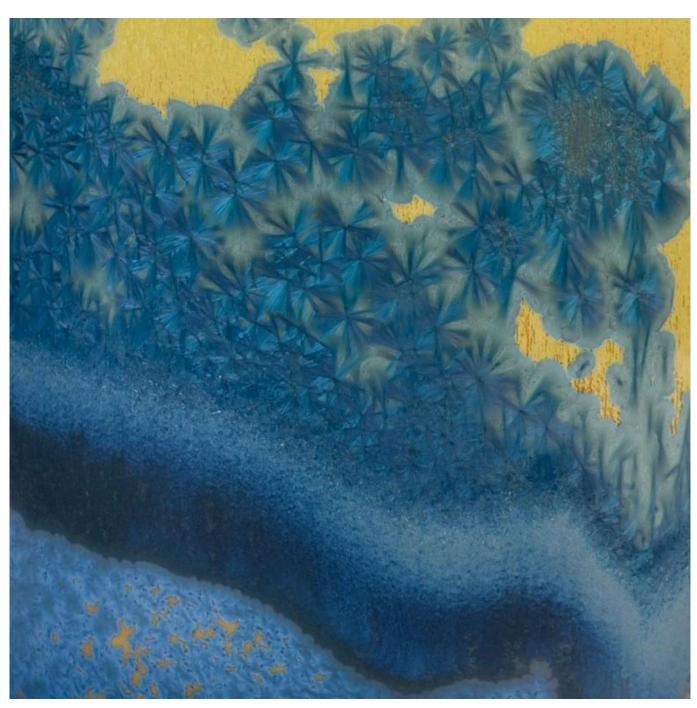

#### hand make landscape artwork ceramic candle jar

#### Candle Jars Description

| Item number. | SGMK23033016                                                                                                        |
|--------------|---------------------------------------------------------------------------------------------------------------------|
| Material     | ceramic candle jar                                                                                                  |
| craft        | Tin candle bucket with handle                                                                                       |
|              | <ol> <li>5 days if there is exist shape and size</li> <li>15 days, if you need new shapes and sizes mold</li> </ol> |
| Packing      | The usual packing                                                                                                   |