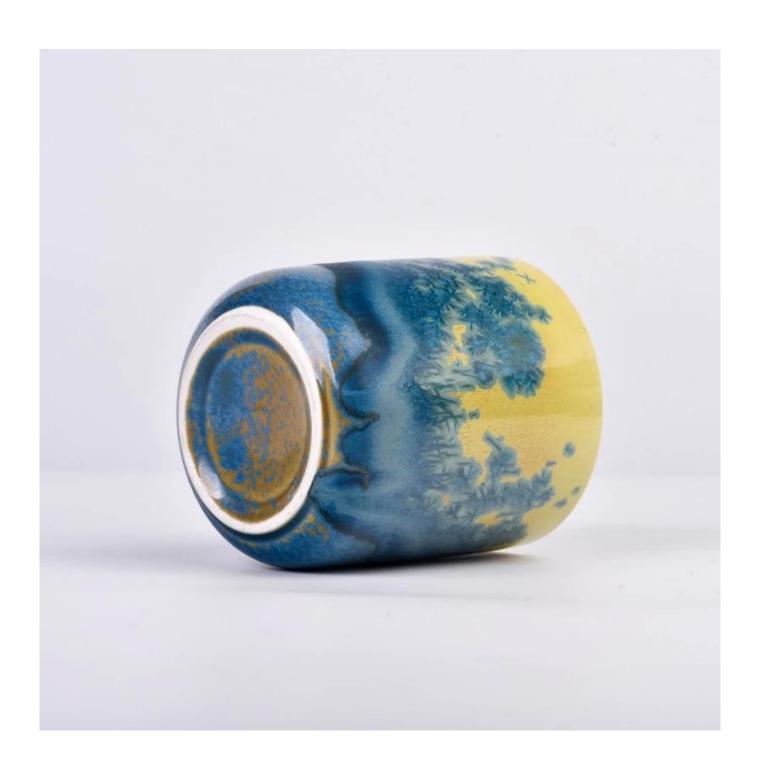

#### hand make landscape artwork ceramic candle jar

#### Candle Jars Description

| Item number. | SGMK23033016                                                                                                        |
|--------------|---------------------------------------------------------------------------------------------------------------------|
| Material     | ceramic candle jar                                                                                                  |
| craft        | Tin candle bucket with handle                                                                                       |
|              | <ol> <li>5 days if there is exist shape and size</li> <li>15 days, if you need new shapes and sizes mold</li> </ol> |
| Packing      | The usual packing                                                                                                   |