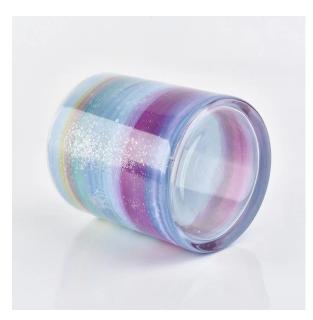

### **Hand Paint Colorful Cylinder Glass Candle Jars**

#### Hand Paint Colorful Cylinder Glass Candle Jars