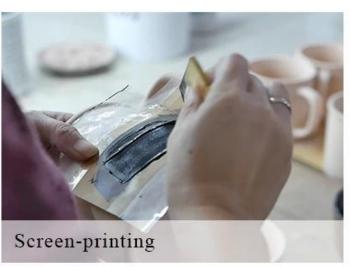

### **Hand Paint Colorful Cylinder Glass Candle Jars**





### QC Extra Six Steps

No major quality complaints for 9 years

# 80% Candler Jars Exclusive Supplier

including Nest Fragrance, Candle Lite, UGG etc popular brands



#### **Process Crafts**

### **DEEP PROCESSING**









SIINI



#### Hand Paint Colorful Cylinder Glass Candle Jars

### Why choose Sunny Glassware Candle holders



#### Unique market advantage

- . Focus on designs
- . candle holder supplier for 80% USA fragrance brand
  - . AQL plus 6 strict and sunny QC test standards
- . Maintain quality consistent with sample and quality  $\ \ product$

#### **Ceremony design awareness**

- . Won the "Made in China" award
- . Received a very admirable NEST fragrance
- . Friend or business relationship gift
  - . Relaxation and romantic life





#### Flexible size design allows your market to grow rapidly

Top dia: 92mm Bottom dia: 91mm Height:103mm Weight: 243g Capacity: 540ml

Custom designs and different sizes available

With our strong support, our customers are growing rapidly, from small labs t