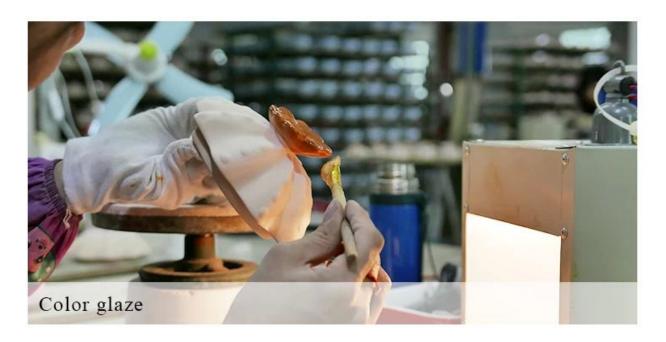

### **Hand Paint Colorful Cylinder Glass Candle Jars**





### QC Extra Six Steps

No major quality complaints for 9 years

# 80% Candler Jars Exclusive Supplier

including Nest Fragrance, Candle Lite, UGG etc popular brands



#### **Process Crafts**

### **DEEP PROCESSING**









SIINI



#### Hand Paint Colorful Cylinder Glass Candle Jars

### Why choose Sunny Glassware Candle holders



#### Unique market advantage

- . Focus on designs
- . candle holder supplier for 80% USA fragrance brand
  - . AQL plus 6 strict and sunny QC test standards
- . Maintain quality consistent with sample and quality  $\ \ product$

#### **Ceremony design awareness**

- . Won the "Made in China" award
- . Received a very admirable NEST fragrance
- . Friend or business relationship gift
  - . Relaxation and romantic life





#### Flexible size design allows your market to grow rapidly

Top dia: 92mm Bottom dia: 91mm Height:103mm Weight: 243g Capacity: 540ml

Custom designs and different sizes available

With our strong support, our customers are growing rapidly, from small la