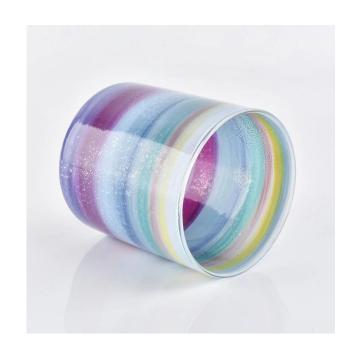

### **Hand Paint Colorful Cylinder Glass Candle Jars**

#### Hand Paint Colorful Cylinder Glass Candle Jars