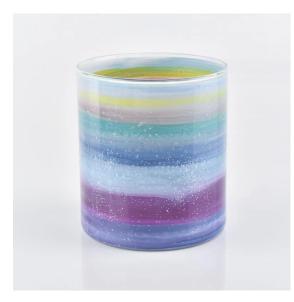

### **Hand Paint Colorful Cylinder Glass Candle Jars**

#### Hand Paint Colorful Cylinder Glass Candle Jars