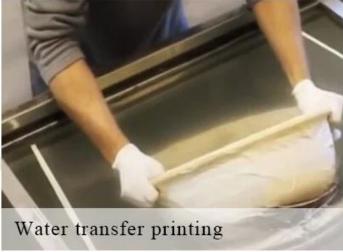

### **Hand Paint Colorful Cylinder Glass Candle Jars**





### QC Extra Six Steps

No major quality complaints for 9 years

# 80% Candler Jars Exclusive Supplier

including Nest Fragrance, Candle Lite, UGG etc popular brands



#### **Process Crafts**

### **DEEP PROCESSING**









SIINI



#### Hand Paint Colorful Cylinder Glass Candle Jars

### Why choose Sunny Glassware Candle holders



#### Unique market advantage

- . Focus on designs
- . candle holder supplier for 80% USA fragrance brand
  - . AQL plus 6 strict and sunny QC test standards
- . Maintain quality consistent with sample and quality  $\ \ product$

#### **Ceremony design awareness**

- . Won the "Made in China" award
- . Received a very admirable NEST fragrance
- . Friend or business relationship gift
  - . Relaxation and romantic life





#### Flexible size design allows your market to grow rapidly

Top dia: 92mm Bottom dia: 91mm Height:103mm Weight: 243g Capacity: 540ml

Custom designs and different sizes available

With our strong support, our customers are growing rapidly, from small labs to