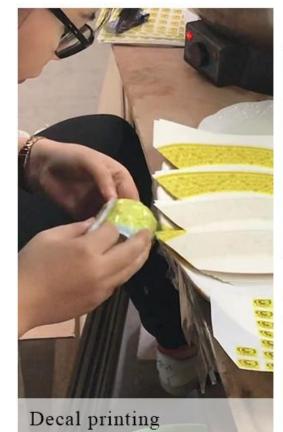

### **Hand Paint Colorful Cylinder Glass Candle Jars**





### QC Extra Six Steps

No major quality complaints for 9 years

# 80% Candler Jars Exclusive Supplier

including Nest Fragrance, Candle Lite, UGG etc popular brands



#### **Process Crafts**

### **DEEP PROCESSING**









SIINI



#### Hand Paint Colorful Cylinder Glass Candle Jars

### Why choose Sunny Glassware Candle holders



#### Unique market advantage

- . Focus on designs
- . candle holder supplier for 80% USA fragrance brand
  - . AQL plus 6 strict and sunny QC test standards
- . Maintain quality consistent with sample and quality  $\ \ product$

#### **Ceremony design awareness**

- . Won the "Made in China" award
- . Received a very admirable NEST fragrance
- . Friend or business relationship gift
  - . Relaxation and romantic life





#### Flexible size design allows your market to grow rapidly

Top dia: 92mm Bottom dia: 91mm Height:103mm Weight: 243g Capacity: 540ml

Custom designs and different sizes available

With our strong support, our customers are growing rapidly, from small labs