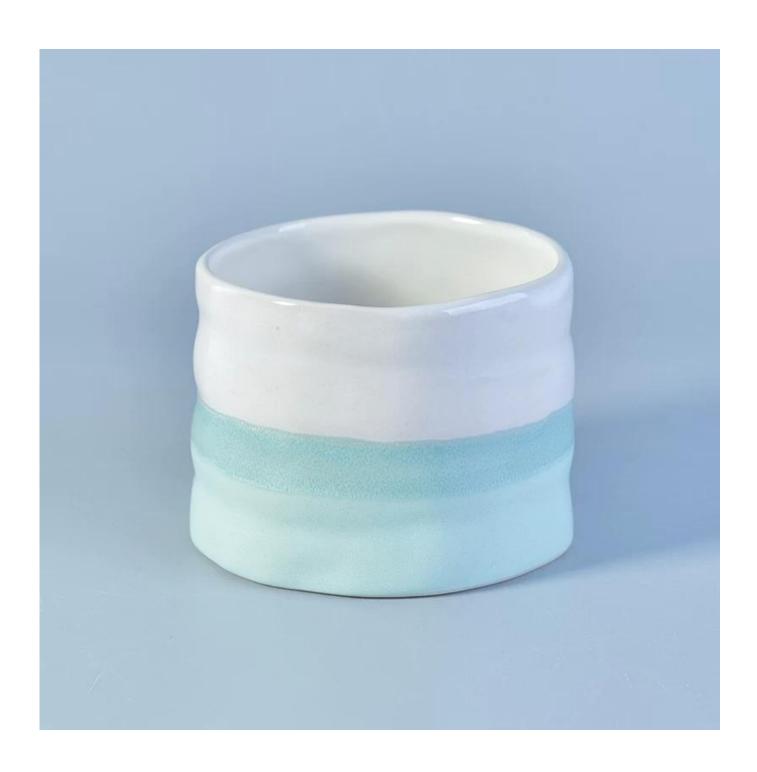

## hand paint new ceramic candle jar

| Item number.     | SGTX17081201                                          |
|------------------|-------------------------------------------------------|
| Material         | Ceramic                                               |
| Craft            | ceramic jar                                           |
| Samples time     | 1. 5 days if there is a exist and size of the ceramic |
|                  | 2. 15 days, if you need a new shape and size ceramic  |
| Product Capacity | 500,000 ~ 1,000,000 pieces per month                  |
|                  | 1. Hand made ceramic candle jar                       |
|                  | 2. Suitable for use in hotel, house, etc.             |
| The Features of  | 3. This eco-friendly.                                 |
| products         | 4. Meet FDA test ; ASTM; CA 65 test                   |
|                  |                                                       |