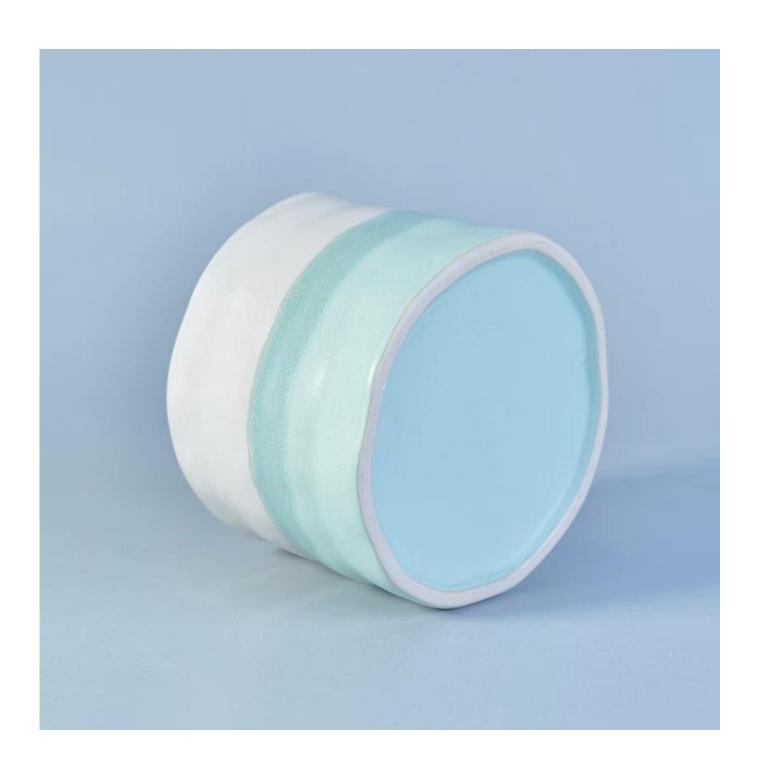

## hand paint new ceramic candle jar

| Item number.     | SGTX17081201                                          |
|------------------|-------------------------------------------------------|
| Material         | Ceramic                                               |
| Craft            | ceramic jar                                           |
| Samples time     | 1. 5 days if there is a exist and size of the ceramic |
|                  | 2. 15 days, if you need a new shape and size ceramic  |
| Product Capacity | 500,000 ~ 1,000,000 pieces per month                  |
|                  | 1. Hand made ceramic candle jar                       |
|                  | 2. Suitable for use in hotel, house, etc.             |
| The Features of  | 3. This eco-friendly.                                 |
| products         | 4. Meet FDA test ; ASTM; CA 65 test                   |
|                  |                                                       |