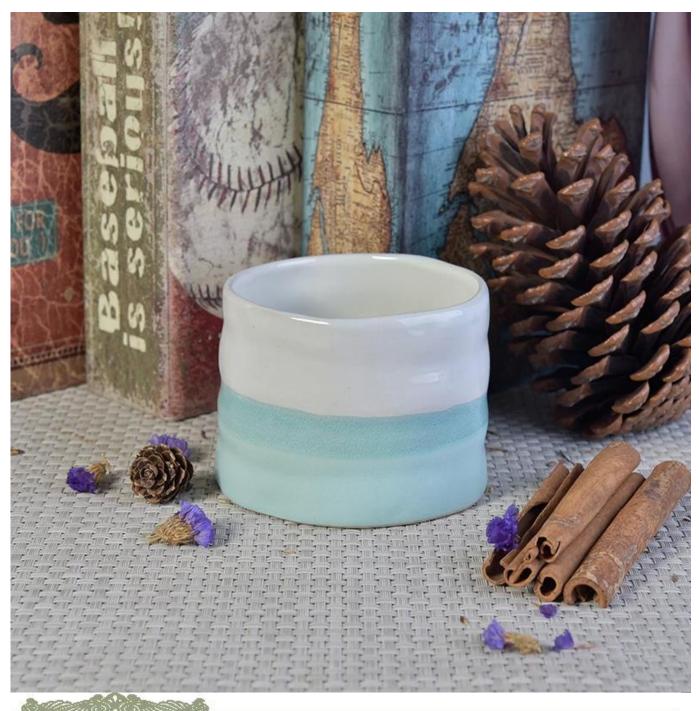

## hand paint new ceramic candle jar

| Item number.     | SGTX17081201                                          |
|------------------|-------------------------------------------------------|
| Material         | Ceramic                                               |
| Craft            | ceramic jar                                           |
| Samples time     | 1. 5 days if there is a exist and size of the ceramic |
|                  | 2. 15 days, if you need a new shape and size ceramic  |
| Product Capacity | 500,000 ~ 1,000,000 pieces per month                  |
|                  | 1. Hand made ceramic candle jar                       |
|                  | 2. Suitable for use in hotel, house, etc.             |
| The Features of  | 3. This eco-friendly.                                 |
| products         | 4. Meet FDA test ; ASTM; CA 65 test                   |
|                  |                                                       |