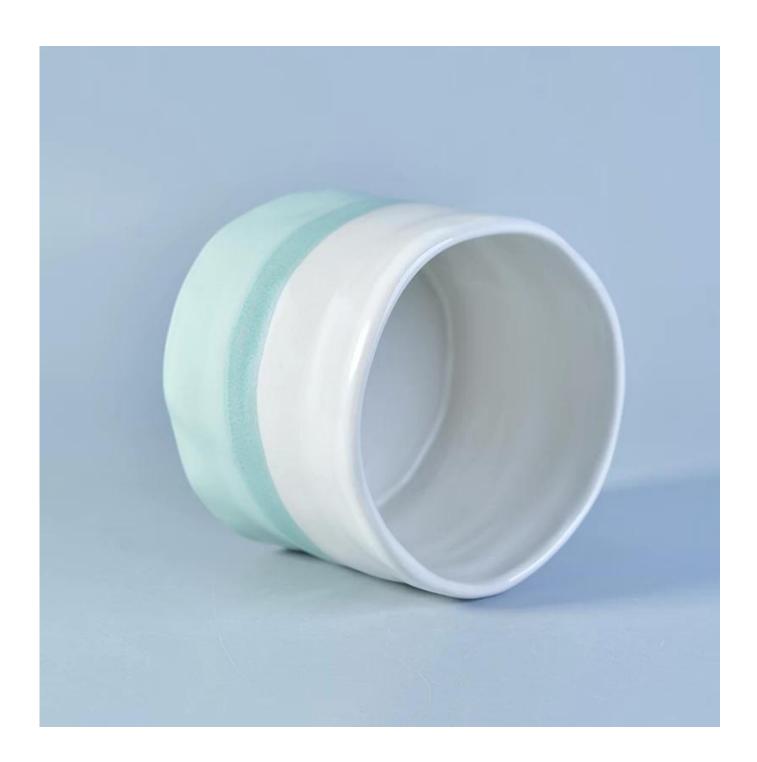

## hand paint new ceramic candle jar

| Item number.     | SGTX17081201                                          |
|------------------|-------------------------------------------------------|
| Material         | Ceramic                                               |
| Craft            | ceramic jar                                           |
| Samples time     | 1. 5 days if there is a exist and size of the ceramic |
|                  | 2. 15 days, if you need a new shape and size ceramic  |
| Product Capacity | 500,000 ~ 1,000,000 pieces per month                  |
|                  | 1. Hand made ceramic candle jar                       |
|                  | 2. Suitable for use in hotel, house, etc.             |
| The Features of  | 3. This eco-friendly.                                 |
| products         | 4. Meet FDA test ; ASTM; CA 65 test                   |
|                  |                                                       |