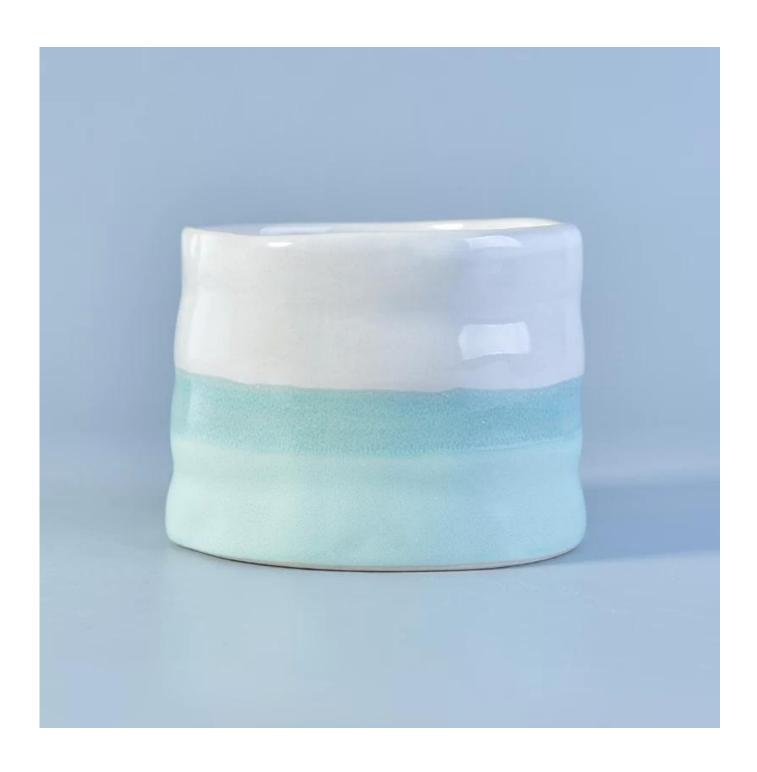

## hand paint new ceramic candle jar

| Item number.     | SGTX17081201                                          |
|------------------|-------------------------------------------------------|
| Material         | Ceramic                                               |
| Craft            | ceramic jar                                           |
| Samples time     | 1. 5 days if there is a exist and size of the ceramic |
|                  | 2. 15 days, if you need a new shape and size ceramic  |
| Product Capacity | 500,000 ~ 1,000,000 pieces per month                  |
|                  | 1. Hand made ceramic candle jar                       |
|                  | 2. Suitable for use in hotel, house, etc.             |
| The Features of  | 3. This eco-friendly.                                 |
| products         | 4. Meet FDA test ; ASTM; CA 65 test                   |
|                  |                                                       |