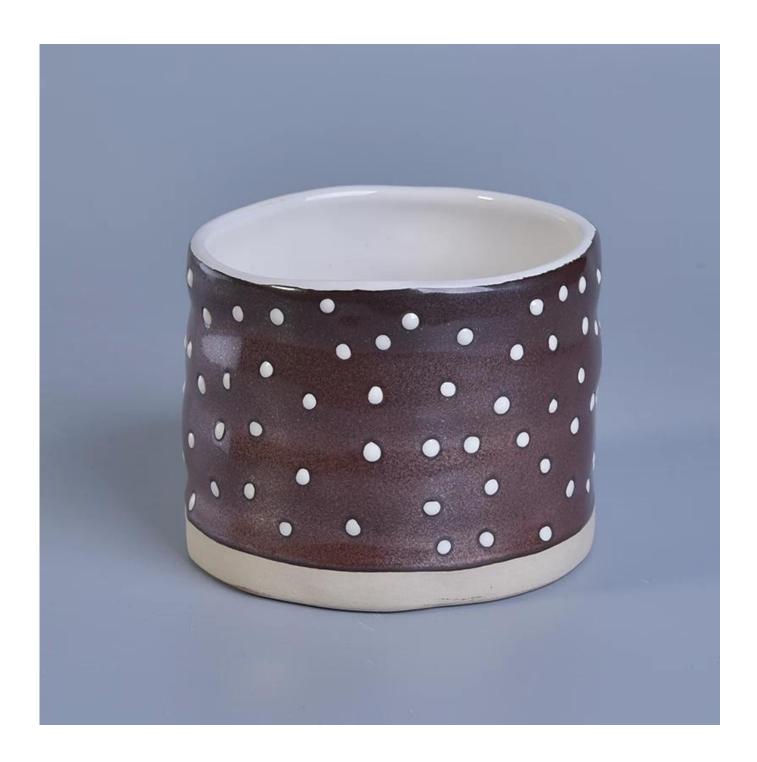

## **Hand Painted Ceramic Candle Containers Wholesaler**

| Item number.             | SGTX17060910C                                                                                                                                                           |
|--------------------------|-------------------------------------------------------------------------------------------------------------------------------------------------------------------------|
| Material                 | ceramic candle holder with metal glazing finish                                                                                                                         |
| Craft                    | hand made ceramic candle holders with glazed glazing finish                                                                                                             |
| Samples time             | <ol> <li>5 days if there is a form and size of the ceramic</li> <li>15 days, if you need a new shape and size ceramic</li> </ol>                                        |
| Product Capacity         | 500,000 ~ 1,000,000 pieces per month                                                                                                                                    |
| The Features of products | <ol> <li>Hand made home decor ceramic candle holder</li> <li>used for scented candles,wax,etc</li> <li>It can be different colors pattern and shapes if need</li> </ol> |

## Usage of Product

- 1. Ceramic canlde holders can be used in wedding decoration, home decoration, party,banquet etc,
- 2. This candle container is very great as a gorgeous centerpiece for an event

- 3. The pottery candle jars can decorate your indoors and outdoors with this delicated rose figure glass candle holder.
- 4. The ceramic candle vessel is wonderful gift as housewarmings and other events.