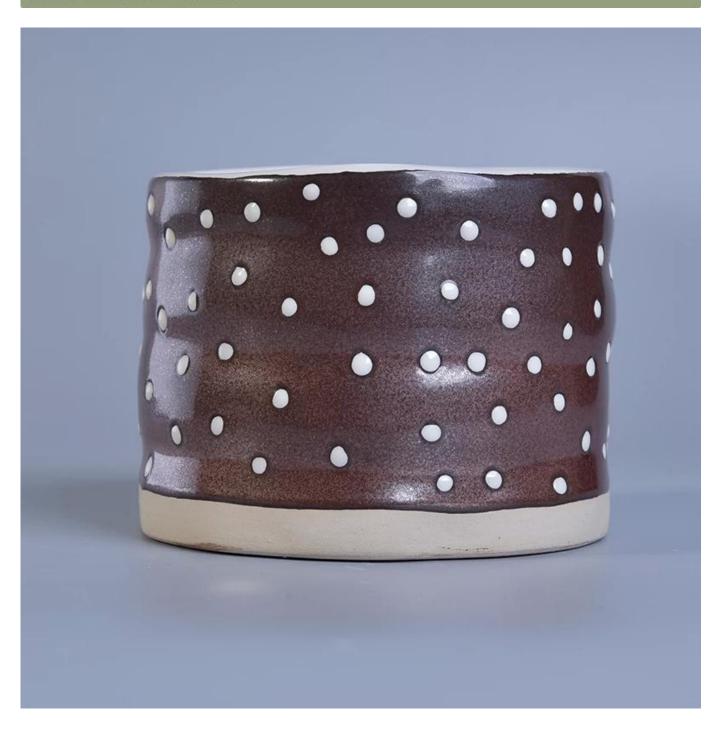

## **Hand Painted Ceramic Candle Containers Wholesaler**

| Item number.             | SGTX17060910C                                                                                                                                                           |
|--------------------------|-------------------------------------------------------------------------------------------------------------------------------------------------------------------------|
| Material                 | ceramic candle holder with metal glazing finish                                                                                                                         |
| Craft                    | hand made ceramic candle holders with glazed glazing finish                                                                                                             |
| Samples time             | <ol> <li>5 days if there is a form and size of the ceramic</li> <li>15 days, if you need a new shape and size ceramic</li> </ol>                                        |
| Product Capacity         | 500,000 ~ 1,000,000 pieces per month                                                                                                                                    |
| The Features of products | <ol> <li>Hand made home decor ceramic candle holder</li> <li>used for scented candles,wax,etc</li> <li>It can be different colors pattern and shapes if need</li> </ol> |

## Usage of Product

- 1. Ceramic canlde holders can be used in wedding decoration, home decoration, party,banquet etc,
- 2. This candle container is very great as a gorgeous centerpiece for an event

- 3. The pottery candle jars can decorate your indoors and outdoors with this delicated rose figure glass candle holder.
- 4. The ceramic candle vessel is wonderful gift as housewarmings and other events.