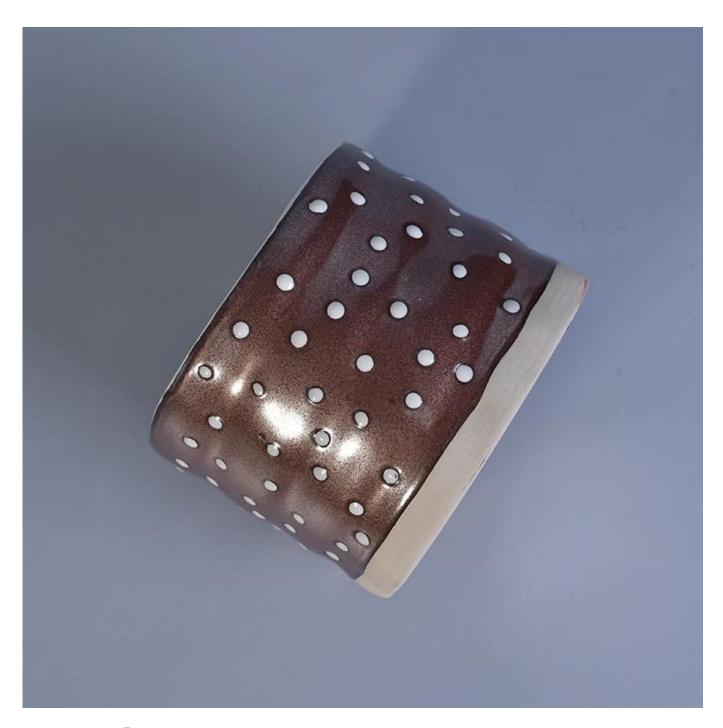

## **Hand Painted Ceramic Candle Containers Wholesaler**

| Item number.             | SGTX17060910C                                                                                                                                                           |
|--------------------------|-------------------------------------------------------------------------------------------------------------------------------------------------------------------------|
| Material                 | ceramic candle holder with metal glazing finish                                                                                                                         |
| Craft                    | hand made ceramic candle holders with glazed glazing finish                                                                                                             |
| Samples time             | <ol> <li>5 days if there is a form and size of the ceramic</li> <li>15 days, if you need a new shape and size ceramic</li> </ol>                                        |
| Product Capacity         | 500,000 ~ 1,000,000 pieces per month                                                                                                                                    |
| The Features of products | <ol> <li>Hand made home decor ceramic candle holder</li> <li>used for scented candles,wax,etc</li> <li>It can be different colors pattern and shapes if need</li> </ol> |

## What can we do for you

- 1. Various designs and sizes for selection
- 2 Any color painted, cold, electroplating, laser model Processing cutter
- 3. Special package as shrink film, color gift box, white gift box, etc.
- 4. We are exclusive of employees for quality control to promise the quality.
- 5. We have a professional workshop and warehouse for ensure delivery time