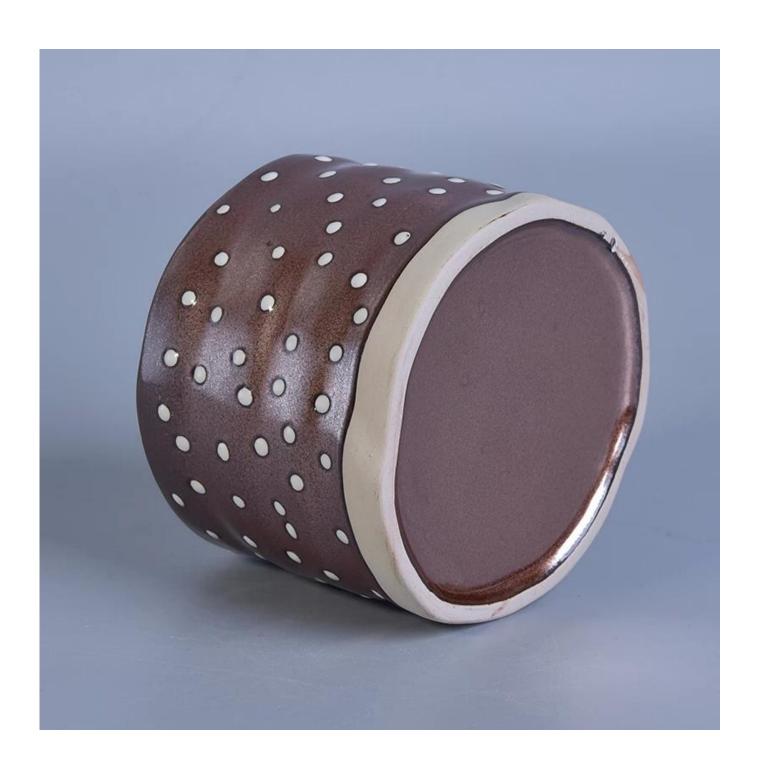

## **Hand Painted Ceramic Candle Containers Wholesaler**

| Item number.             | SGTX17060910C                                                                                                                                                           |
|--------------------------|-------------------------------------------------------------------------------------------------------------------------------------------------------------------------|
| Material                 | ceramic candle holder with metal glazing finish                                                                                                                         |
| Craft                    | hand made ceramic candle holders with glazed glazing finish                                                                                                             |
| Samples time             | <ol> <li>5 days if there is a form and size of the ceramic</li> <li>15 days, if you need a new shape and size ceramic</li> </ol>                                        |
| Product Capacity         | 500,000 ~ 1,000,000 pieces per month                                                                                                                                    |
| The Features of products | <ol> <li>Hand made home decor ceramic candle holder</li> <li>used for scented candles,wax,etc</li> <li>It can be different colors pattern and shapes if need</li> </ol> |

## Usage of Product

- 1. Ceramic canlde holders can be used in wedding decoration, home decoration, party,banquet etc,
- 2. This candle container is very great as a gorgeous centerpiece for an event

- 3. The pottery candle jars can decorate your indoors and outdoors with this delicated rose figure glass candle holder.
- 4. The ceramic candle vessel is wonderful gift as housewarmings and other events.