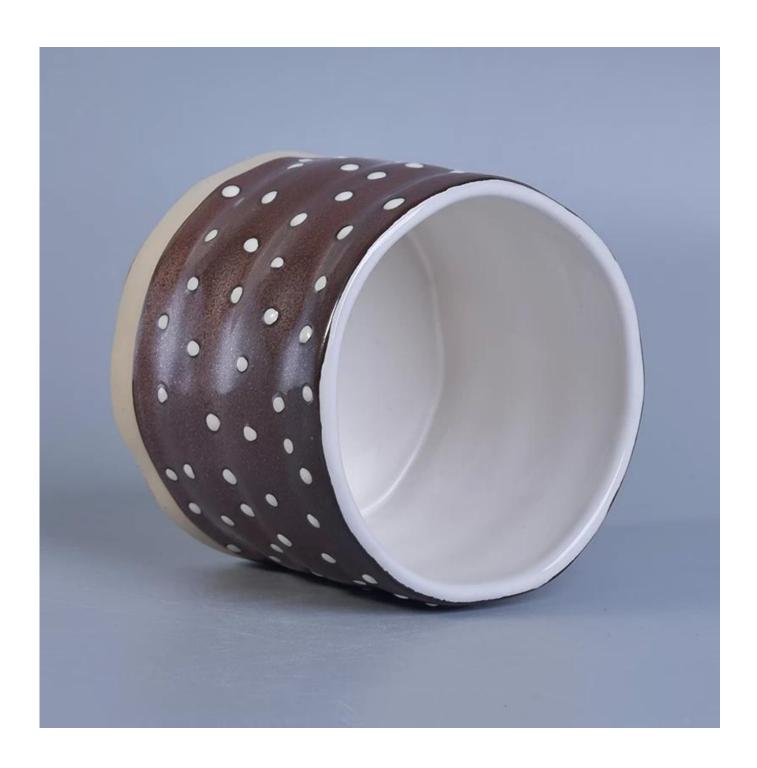

## **Hand Painted Ceramic Candle Containers Wholesaler**

| Item number.             | SGTX17060910C                                                                                                                                                           |
|--------------------------|-------------------------------------------------------------------------------------------------------------------------------------------------------------------------|
| Material                 | ceramic candle holder with metal glazing finish                                                                                                                         |
| Craft                    | hand made ceramic candle holders with glazed glazing finish                                                                                                             |
| Samples time             | <ol> <li>5 days if there is a form and size of the ceramic</li> <li>15 days, if you need a new shape and size ceramic</li> </ol>                                        |
| Product Capacity         | 500,000 ~ 1,000,000 pieces per month                                                                                                                                    |
| The Features of products | <ol> <li>Hand made home decor ceramic candle holder</li> <li>used for scented candles,wax,etc</li> <li>It can be different colors pattern and shapes if need</li> </ol> |

## Usage of Product

- 1. Ceramic canlde holders can be used in wedding decoration, home decoration, party,banquet etc,
- 2. This candle container is very great as a gorgeous centerpiece for an event

- 3. The pottery candle jars can decorate your indoors and outdoors with this delicated rose figure glass candle holder.
- 4. The ceramic candle vessel is wonderful gift as housewarmings and other events.