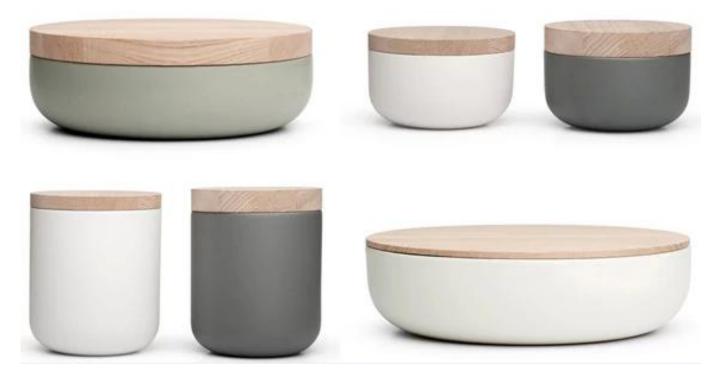

## **Classical Square Blue Ceramic Candle Holders with Custom Printing**

| Accessories  | an exemic/metal/wood lid way wick about at                                                                                |
|--------------|---------------------------------------------------------------------------------------------------------------------------|
|              | cap, ceramic/metal/wood lid, wax, wick, shear etc                                                                         |
| Finish       | decal, color coating, mercury, laser, frosted, plating, glazed etc.                                                       |
| Packing      | 1. 24/36/48/72 pcs per standard export packing carton                                                                     |
|              | 2. Color/white/brown box packing                                                                                          |
|              | 3. Luxury gift box packing                                                                                                |
|              | 4. Shrinking packing                                                                                                      |
|              | 5. Individual/set box packing                                                                                             |
|              | 6. Customized packing                                                                                                     |
|              | 1. We are the professional <u>candle holder</u> manufacturer, major in different kinds of candle holders,                 |
|              | ranging from glass candle holder, ceramic candle holder, marble candle holder, Concrete candle holder,                    |
|              | Tin candle holder, Stainless candle jar etc.                                                                              |
|              | 2. Perfect for home/store/super market/restaurant/hotel/bar/KTV etc.                                                      |
| Our strength | 3. With professional designer team, which can help design and open new mould based on your                                |
|              | requirement.                                                                                                              |
|              | 4. Post processing: color coating, plating, mercury, iridescent, engraving, printing, decal, spray color,                 |
|              | frosty, gold plating, hand-drawing etc.                                                                                   |
|              | 5. Small MOQ is acceptable. We have regular products for supporting you.                                                  |
| Our service  | * Reply you within 24 hours                                                                                               |
|              | * Ranges of products for your selections                                                                                  |
|              | * Completely production system                                                                                            |
|              | * Skilled factory workers                                                                                                 |
|              | * Both machine line and handmade line for your service                                                                    |
|              | <ul> <li>* Experienced QC team inspect the products comprehensively and strictly according<br/>to AQL standard</li> </ul> |
|              | * Creative designer innovate newly products over 15 styles monthly                                                        |
|              | * Professional Logistic department supply to door service                                                                 |
| MOQ          | 3000                                                                                                                      |

## Our service as following:

- > Different shapes and sizes available, also welcome your own design.
- > Accessories: cap, glass/metal/wood lid, wax etc.
- > Decoration: decal, color coating, mercury, laser, frosted, plating etc.
- > Packing: normal safety packing, color/white/gift box packing, customized packing available.
- > Design power: more than 15 innovations monthly.
- > QC team: over 10 professional staffs inspect the production strictly and comprehensively, which meet AQL standard.
- > Sample: within 7 days
- > Certification: ASTM, 100% lead& cadmium free.