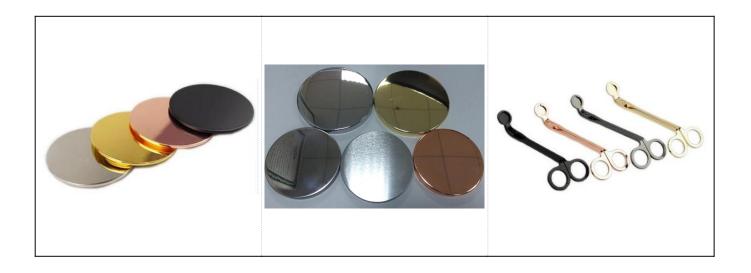

## **Classical Square Blue Ceramic Candle Holders with Custom Printing**

| Accessories  | an exemic/metal/wood lid way wick about at                                                                                |
|--------------|---------------------------------------------------------------------------------------------------------------------------|
|              | cap, ceramic/metal/wood lid, wax, wick, shear etc                                                                         |
| Finish       | decal, color coating, mercury, laser, frosted, plating, glazed etc.                                                       |
| Packing      | 1. 24/36/48/72 pcs per standard export packing carton                                                                     |
|              | 2. Color/white/brown box packing                                                                                          |
|              | 3. Luxury gift box packing                                                                                                |
|              | 4. Shrinking packing                                                                                                      |
|              | 5. Individual/set box packing                                                                                             |
|              | 6. Customized packing                                                                                                     |
|              | 1. We are the professional <u>candle holder</u> manufacturer, major in different kinds of candle holders,                 |
|              | ranging from glass candle holder, ceramic candle holder, marble candle holder, Concrete candle holder,                    |
|              | Tin candle holder, Stainless candle jar etc.                                                                              |
|              | 2. Perfect for home/store/super market/restaurant/hotel/bar/KTV etc.                                                      |
| Our strength | 3. With professional designer team, which can help design and open new mould based on your                                |
|              | requirement.                                                                                                              |
|              | 4. Post processing: color coating, plating, mercury, iridescent, engraving, printing, decal, spray color,                 |
|              | frosty, gold plating, hand-drawing etc.                                                                                   |
|              | 5. Small MOQ is acceptable. We have regular products for supporting you.                                                  |
| Our service  | * Reply you within 24 hours                                                                                               |
|              | * Ranges of products for your selections                                                                                  |
|              | * Completely production system                                                                                            |
|              | * Skilled factory workers                                                                                                 |
|              | * Both machine line and handmade line for your service                                                                    |
|              | <ul> <li>* Experienced QC team inspect the products comprehensively and strictly according<br/>to AQL standard</li> </ul> |
|              | * Creative designer innovate newly products over 15 styles monthly                                                        |
|              | * Professional Logistic department supply to door service                                                                 |
| MOQ          | 3000                                                                                                                      |

Matched accessories:

Sunny Glassware is a leading candle holders supplier in China since 1992, our glass/ceramic/concrete candle jars etc. and matched accessorries

mainly export to USA, EU, AU over more than 24 years experience. We're strictly with the quality, our QC team inspect the products