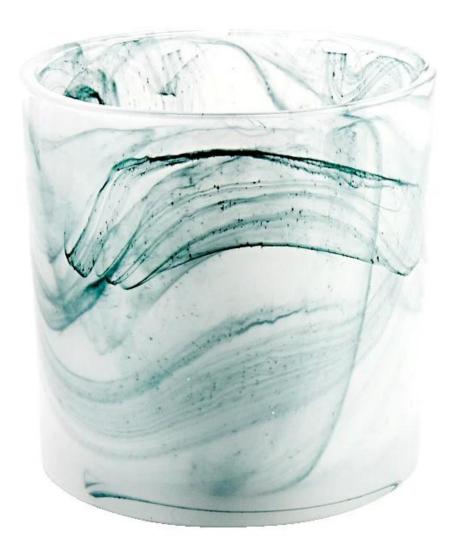

#### Candle Jars Description

| Item no             | SGHT22101814                                                                                                         |  |  |  |
|---------------------|----------------------------------------------------------------------------------------------------------------------|--|--|--|
| Material            | glass candle jar                                                                                                     |  |  |  |
| craft               | pressed glass candle jars                                                                                            |  |  |  |
| Sample time         | <ol> <li>5 days if there is glass shape and size</li> <li>15 days, if you need new shapes and sizes glass</li> </ol> |  |  |  |
| Packing             | The usual packing, 4 pieces in the inner box, 48 pieces box                                                          |  |  |  |
| Product<br>Capacity | 500,000 ~ 1,000,000 pieces per month                                                                                 |  |  |  |
| Delivery time       | Within 35 days after sampling and order confirmed                                                                    |  |  |  |