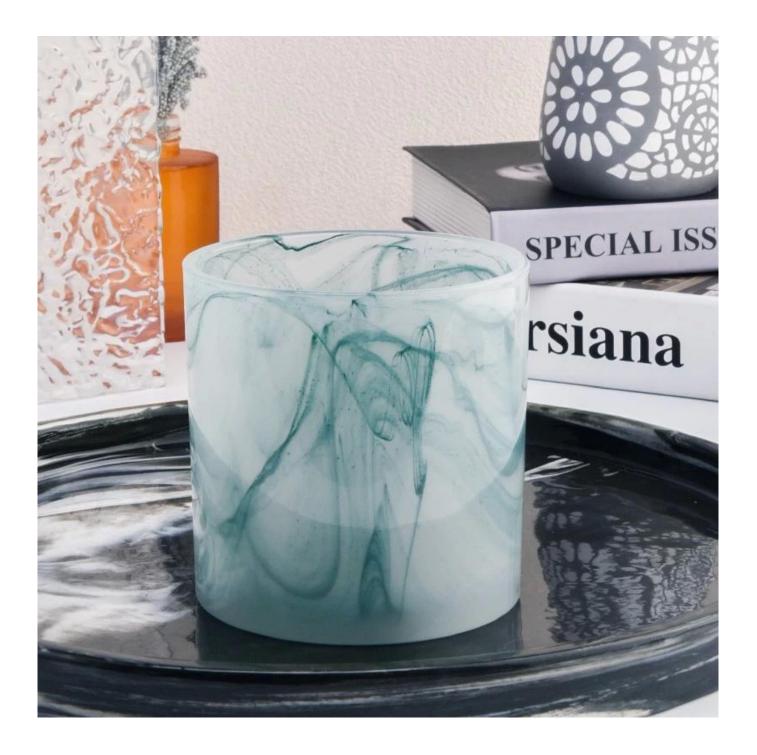

#### Candle Jars Description

| Item no             | SGHT22101814                                                                                                         |  |  |  |
|---------------------|----------------------------------------------------------------------------------------------------------------------|--|--|--|
| Material            | glass candle jar                                                                                                     |  |  |  |
| craft               | pressed glass candle jars                                                                                            |  |  |  |
| Sample time         | <ol> <li>5 days if there is glass shape and size</li> <li>15 days, if you need new shapes and sizes glass</li> </ol> |  |  |  |
| Packing             | The usual packing, 4 pieces in the inner box, 48 pieces box                                                          |  |  |  |
| Product<br>Capacity | 500,000 ~ 1,000,000 pieces per month                                                                                 |  |  |  |
| Delivery time       | Within 35 days after sampling and order confirmed                                                                    |  |  |  |