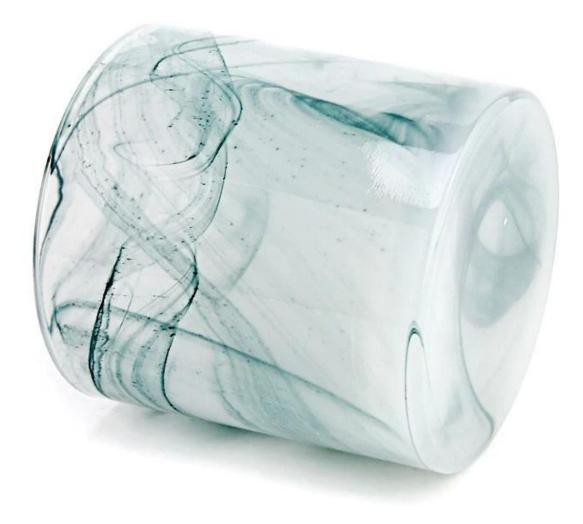

# handmade Glass Candle jar empty candle vessels with home decor

Why Choose Sunny Glassware

- Upmost dedication to design, never compression on quality
- Sunny Glassware strictly protect the customers' designs, all the newly designed items from us haven't been copied in three years.
- Product quality is the major focus in Sunny Glassware. Sunny Glassware once demolished 80,000 pcs of glass vessel with barely visible blemish.

#### Candle Jars Description

| Item no             | SGHT22101814                                                                                                         |  |  |  |
|---------------------|----------------------------------------------------------------------------------------------------------------------|--|--|--|
| Material            | glass candle jar                                                                                                     |  |  |  |
| craft               | pressed glass candle jars                                                                                            |  |  |  |
| Sample time         | <ol> <li>5 days if there is glass shape and size</li> <li>15 days, if you need new shapes and sizes glass</li> </ol> |  |  |  |
| Packing             | The usual packing, 4 pieces in the inner box, 48 pieces box                                                          |  |  |  |
| Product<br>Capacity | 500,000 ~ 1,000,000 pieces per month                                                                                 |  |  |  |
| Delivery time       | Within 35 days after sampling and order confirmed                                                                    |  |  |  |

| Payment terms | 30% deposit by T / T in advance and balance against copy of B / L                                                                                                                                                                                                                                      |  |  |  |
|---------------|--------------------------------------------------------------------------------------------------------------------------------------------------------------------------------------------------------------------------------------------------------------------------------------------------------|--|--|--|
| Delivery      | By sea, by air, through express and shipping agent acceptable                                                                                                                                                                                                                                          |  |  |  |
|               | 1. Home decorations glass candle jar from high quality                                                                                                                                                                                                                                                 |  |  |  |
| Product       | 2. Suitable for use at hotel, home, etc.                                                                                                                                                                                                                                                               |  |  |  |
| Features      | 3. Meet the ASTM Test                                                                                                                                                                                                                                                                                  |  |  |  |
|               | <ol> <li>Various designs and sizes for selection</li> <li>Any color painted, cool, plating, laser model Processing cutter</li> <li>Special package as shrink film, color gift box, white gift box, etc.</li> <li>We have a professional workshop and warehouse for ensure<br/>delivery time</li> </ol> |  |  |  |