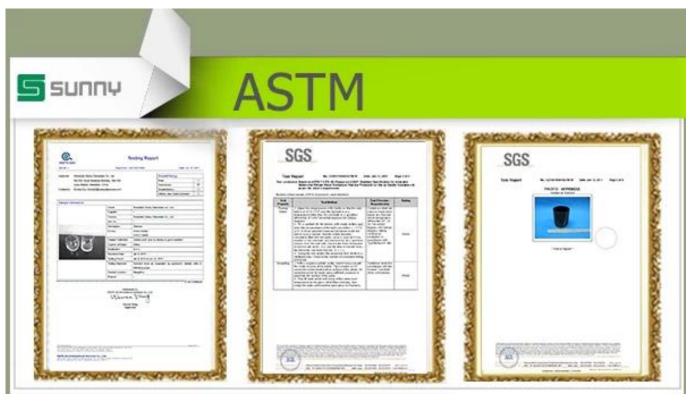

### **Product Details**

110m6 - 65m

| The state of the s |                                                                                                     |
|--------------------------------------------------------------------------------------------------------------------------------------------------------------------------------------------------------------------------------------------------------------------------------------------------------------------------------------------------------------------------------------------------------------------------------------------------------------------------------------------------------------------------------------------------------------------------------------------------------------------------------------------------------------------------------------------------------------------------------------------------------------------------------------------------------------------------------------------------------------------------------------------------------------------------------------------------------------------------------------------------------------------------------------------------------------------------------------------------------------------------------------------------------------------------------------------------------------------------------------------------------------------------------------------------------------------------------------------------------------------------------------------------------------------------------------------------------------------------------------------------------------------------------------------------------------------------------------------------------------------------------------------------------------------------------------------------------------------------------------------------------------------------------------------------------------------------------------------------------------------------------------------------------------------------------------------------------------------------------------------------------------------------------------------------------------------------------------------------------------------------------|-----------------------------------------------------------------------------------------------------|
| Item number.                                                                                                                                                                                                                                                                                                                                                                                                                                                                                                                                                                                                                                                                                                                                                                                                                                                                                                                                                                                                                                                                                                                                                                                                                                                                                                                                                                                                                                                                                                                                                                                                                                                                                                                                                                                                                                                                                                                                                                                                                                                                                                                   | SGSN17033004A                                                                                       |
| Material                                                                                                                                                                                                                                                                                                                                                                                                                                                                                                                                                                                                                                                                                                                                                                                                                                                                                                                                                                                                                                                                                                                                                                                                                                                                                                                                                                                                                                                                                                                                                                                                                                                                                                                                                                                                                                                                                                                                                                                                                                                                                                                       | Ceramic/porcelain                                                                                   |
| Handle                                                                                                                                                                                                                                                                                                                                                                                                                                                                                                                                                                                                                                                                                                                                                                                                                                                                                                                                                                                                                                                                                                                                                                                                                                                                                                                                                                                                                                                                                                                                                                                                                                                                                                                                                                                                                                                                                                                                                                                                                                                                                                                         | Hand made ceramic diffuser                                                                          |
| Samples time                                                                                                                                                                                                                                                                                                                                                                                                                                                                                                                                                                                                                                                                                                                                                                                                                                                                                                                                                                                                                                                                                                                                                                                                                                                                                                                                                                                                                                                                                                                                                                                                                                                                                                                                                                                                                                                                                                                                                                                                                                                                                                                   | 1. 5 days if there is a form and size of the glass                                                  |
|                                                                                                                                                                                                                                                                                                                                                                                                                                                                                                                                                                                                                                                                                                                                                                                                                                                                                                                                                                                                                                                                                                                                                                                                                                                                                                                                                                                                                                                                                                                                                                                                                                                                                                                                                                                                                                                                                                                                                                                                                                                                                                                                | 2. 15 days, if you need a new shape and size glass                                                  |
| Packaging                                                                                                                                                                                                                                                                                                                                                                                                                                                                                                                                                                                                                                                                                                                                                                                                                                                                                                                                                                                                                                                                                                                                                                                                                                                                                                                                                                                                                                                                                                                                                                                                                                                                                                                                                                                                                                                                                                                                                                                                                                                                                                                      | Normal packing, 4 pieces in inner box, 48 pieces in box                                             |
| Product Capacity                                                                                                                                                                                                                                                                                                                                                                                                                                                                                                                                                                                                                                                                                                                                                                                                                                                                                                                                                                                                                                                                                                                                                                                                                                                                                                                                                                                                                                                                                                                                                                                                                                                                                                                                                                                                                                                                                                                                                                                                                                                                                                               | 500,000 ~ 1,000,000 pieces per month                                                                |
| Product Features                                                                                                                                                                                                                                                                                                                                                                                                                                                                                                                                                                                                                                                                                                                                                                                                                                                                                                                                                                                                                                                                                                                                                                                                                                                                                                                                                                                                                                                                                                                                                                                                                                                                                                                                                                                                                                                                                                                                                                                                                                                                                                               | Hand made <u>diffusers bottles</u> from high quality Suitable for use in hotel, house, wedding etc. |
|                                                                                                                                                                                                                                                                                                                                                                                                                                                                                                                                                                                                                                                                                                                                                                                                                                                                                                                                                                                                                                                                                                                                                                                                                                                                                                                                                                                                                                                                                                                                                                                                                                                                                                                                                                                                                                                                                                                                                                                                                                                                                                                                | 3. Eco-friendly bottles, unique shape <u>ceramic diffuser bottles</u> .                             |
|                                                                                                                                                                                                                                                                                                                                                                                                                                                                                                                                                                                                                                                                                                                                                                                                                                                                                                                                                                                                                                                                                                                                                                                                                                                                                                                                                                                                                                                                                                                                                                                                                                                                                                                                                                                                                                                                                                                                                                                                                                                                                                                                | 4. Meet FDA test ;ASTM; CA 65 test                                                                  |
| Delivery time                                                                                                                                                                                                                                                                                                                                                                                                                                                                                                                                                                                                                                                                                                                                                                                                                                                                                                                                                                                                                                                                                                                                                                                                                                                                                                                                                                                                                                                                                                                                                                                                                                                                                                                                                                                                                                                                                                                                                                                                                                                                                                                  | Within 35 days after the sample and in order confirmed                                              |
| Shipment                                                                                                                                                                                                                                                                                                                                                                                                                                                                                                                                                                                                                                                                                                                                                                                                                                                                                                                                                                                                                                                                                                                                                                                                                                                                                                                                                                                                                                                                                                                                                                                                                                                                                                                                                                                                                                                                                                                                                                                                                                                                                                                       | By sea, by air, by express and the delivery agent acceptable                                        |