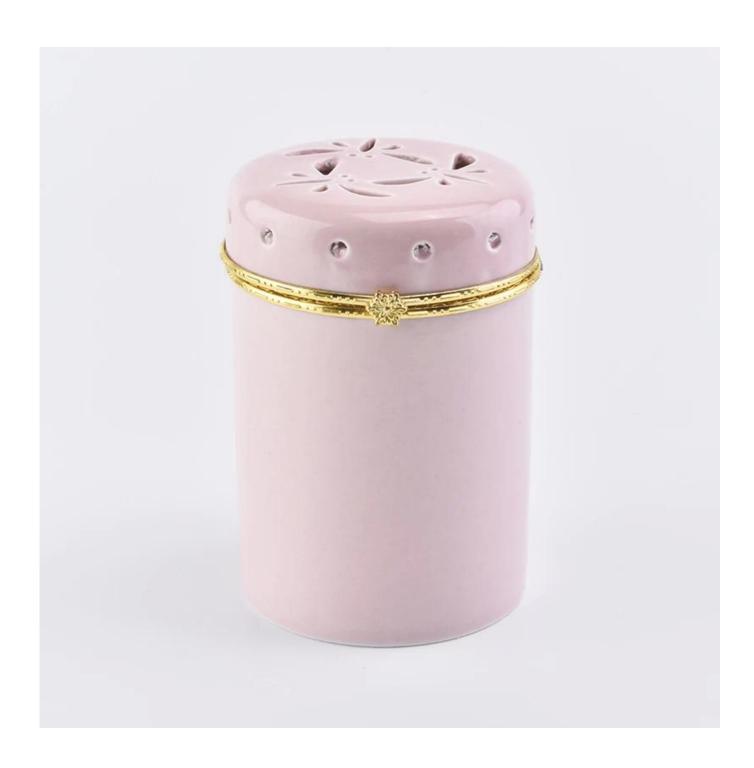

### High end luxury ceramic candle holder with carving decoration Pink

| Element name     | High end luxury ceramic candle holder with carving decoration Pink                                                                                                                                           |
|------------------|--------------------------------------------------------------------------------------------------------------------------------------------------------------------------------------------------------------|
| Capacity         | 10oz 14oz 16oz etc. It's available                                                                                                                                                                           |
| Sampling time    | 1.5 days if the shape and size of the products exist 2.15 days if you need new shape and size of products                                                                                                    |
| package          | 24pcs / 36pcs / 48pcs regular security packing etc. For export carton with egg divider                                                                                                                       |
| MOQ              | 5000pcs                                                                                                                                                                                                      |
| Delivery time    | Within 35 days after the confirmed order                                                                                                                                                                     |
| Payment terms    | 30% deposit by T / T in advance, the balance after showing the copy of B / L $$                                                                                                                              |
| Product features | <ol> <li>High quality and competitive prices</li> <li>FDA, SGS, LFGB test etc.</li> <li>Eco friendly</li> <li>It is largely focused on weddings, parties, homes, bars, etc.</li> <li>machine made</li> </ol> |