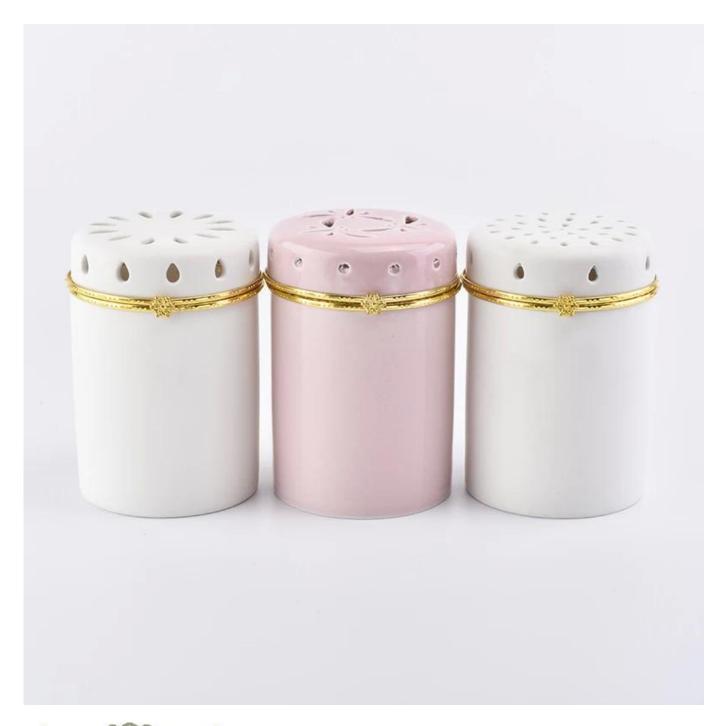

### High end luxury ceramic candle holder with carving decoration Pink

| Element name     | High end luxury ceramic candle holder with carving decoration Pink                                                                                                                                           |
|------------------|--------------------------------------------------------------------------------------------------------------------------------------------------------------------------------------------------------------|
| Capacity         | 10oz 14oz 16oz etc. It's available                                                                                                                                                                           |
| Sampling time    | 1.5 days if the shape and size of the products exist 2.15 days if you need new shape and size of products                                                                                                    |
| package          | 24pcs / 36pcs / 48pcs regular security packing etc. For export carton with egg divider                                                                                                                       |
| MOQ              | 5000pcs                                                                                                                                                                                                      |
| Delivery time    | Within 35 days after the confirmed order                                                                                                                                                                     |
| Payment terms    | 30% deposit by T / T in advance, the balance after showing the copy of B / L $$                                                                                                                              |
| Product features | <ol> <li>High quality and competitive prices</li> <li>FDA, SGS, LFGB test etc.</li> <li>Eco friendly</li> <li>It is largely focused on weddings, parties, homes, bars, etc.</li> <li>machine made</li> </ol> |