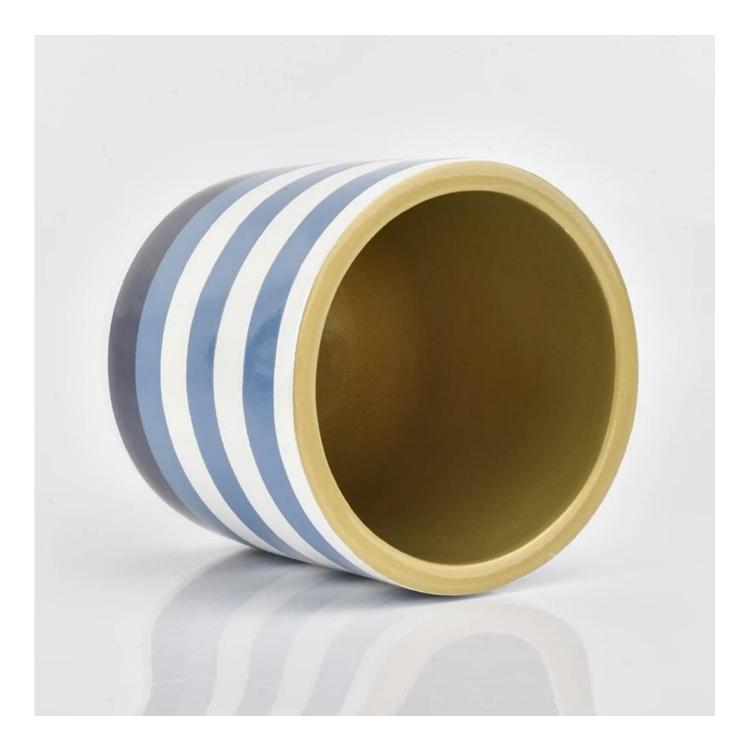

## High quality concrete candle jars with hand painting Blue color

| ltem number.            | SGSJL18110505                                                                                                              |
|-------------------------|----------------------------------------------------------------------------------------------------------------------------|
| Material                | ceramic                                                                                                                    |
| craft                   | handmade ceramic                                                                                                           |
| Sampling time           | <ol> <li>5 days if shape and size exist</li> <li>20 days, if you need new shapes and sizes of glass</li> </ol>             |
| Packaging               | Bulk packing, gift box are available                                                                                       |
| Product capacity        | 250,000 ~ 500,000 pieces per month                                                                                         |
| Delivery time           | Within 55 days of sampling and confirmed order                                                                             |
| Payment terms           | Deposit of 30% by T / T in advance and balance against a copy of B / L                                                     |
| Delivery                | By sea, by air, through express and acceptable shipper                                                                     |
| product characteristics | <ol> <li>ceramic candle cup with round bottom with gold printing</li> <li>Suitable for use in hotel, home, etc.</li> </ol> |