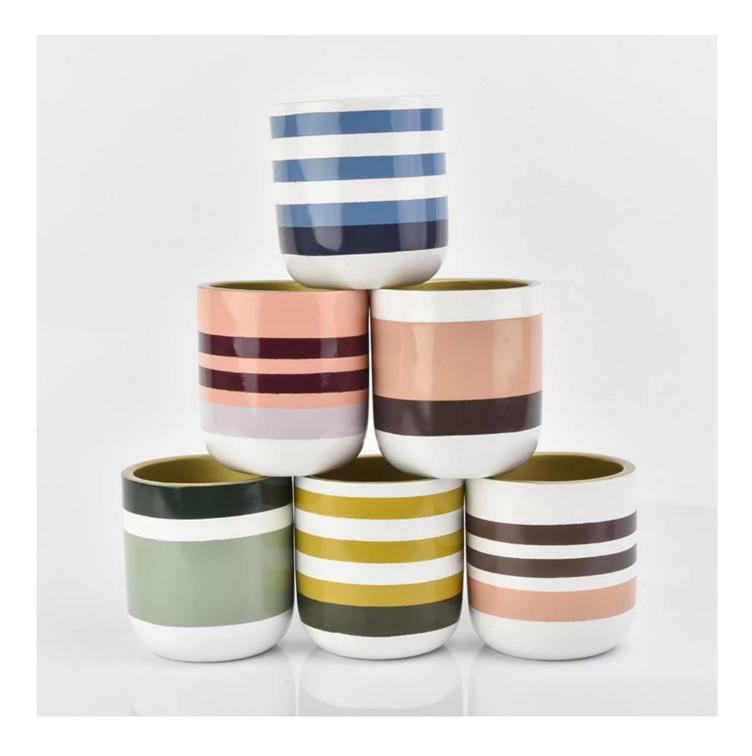

## High quality concrete candle jars with hand painting Blue color

| ltem number.            | SGSJL18110505                                                                                                              |
|-------------------------|----------------------------------------------------------------------------------------------------------------------------|
| Material                | ceramic                                                                                                                    |
| craft                   | handmade ceramic                                                                                                           |
| Sampling time           | <ol> <li>5 days if shape and size exist</li> <li>20 days, if you need new shapes and sizes of glass</li> </ol>             |
| Packaging               | Bulk packing, gift box are available                                                                                       |
| Product capacity        | 250,000 ~ 500,000 pieces per month                                                                                         |
| Delivery time           | Within 55 days of sampling and confirmed order                                                                             |
| Payment terms           | Deposit of 30% by T / T in advance and balance against a copy of B / L                                                     |
| Delivery                | By sea, by air, through express and acceptable shipper                                                                     |
| product characteristics | <ol> <li>ceramic candle cup with round bottom with gold printing</li> <li>Suitable for use in hotel, home, etc.</li> </ol> |