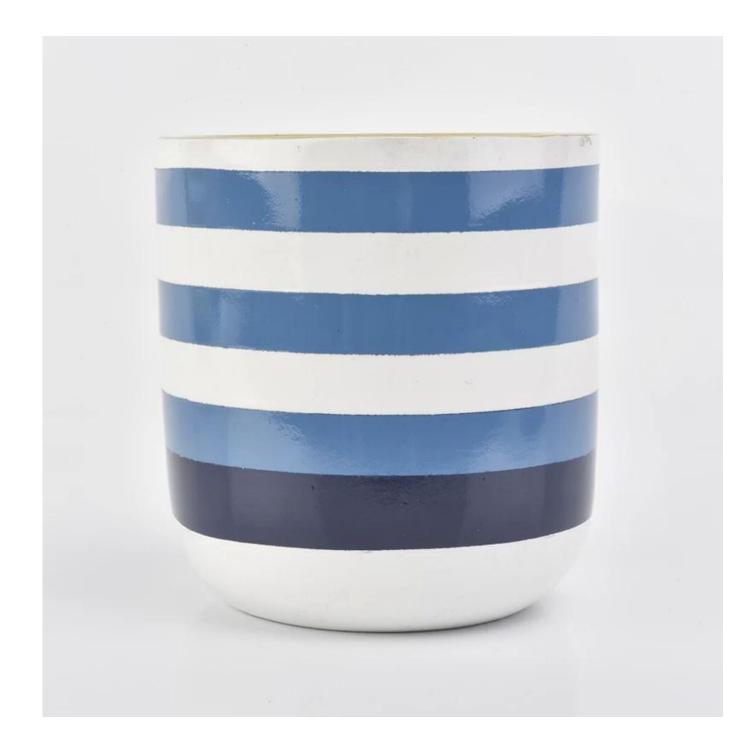

## High quality concrete candle jars with hand painting Blue color

| ltem number.            | SGSJL18110505                                                                                                              |
|-------------------------|----------------------------------------------------------------------------------------------------------------------------|
| Material                | ceramic                                                                                                                    |
| craft                   | handmade ceramic                                                                                                           |
| Sampling time           | <ol> <li>5 days if shape and size exist</li> <li>20 days, if you need new shapes and sizes of glass</li> </ol>             |
| Packaging               | Bulk packing, gift box are available                                                                                       |
| Product capacity        | 250,000 ~ 500,000 pieces per month                                                                                         |
| Delivery time           | Within 55 days of sampling and confirmed order                                                                             |
| Payment terms           | Deposit of 30% by T / T in advance and balance against a copy of B / L                                                     |
| Delivery                | By sea, by air, through express and acceptable shipper                                                                     |
| product characteristics | <ol> <li>ceramic candle cup with round bottom with gold printing</li> <li>Suitable for use in hotel, home, etc.</li> </ol> |