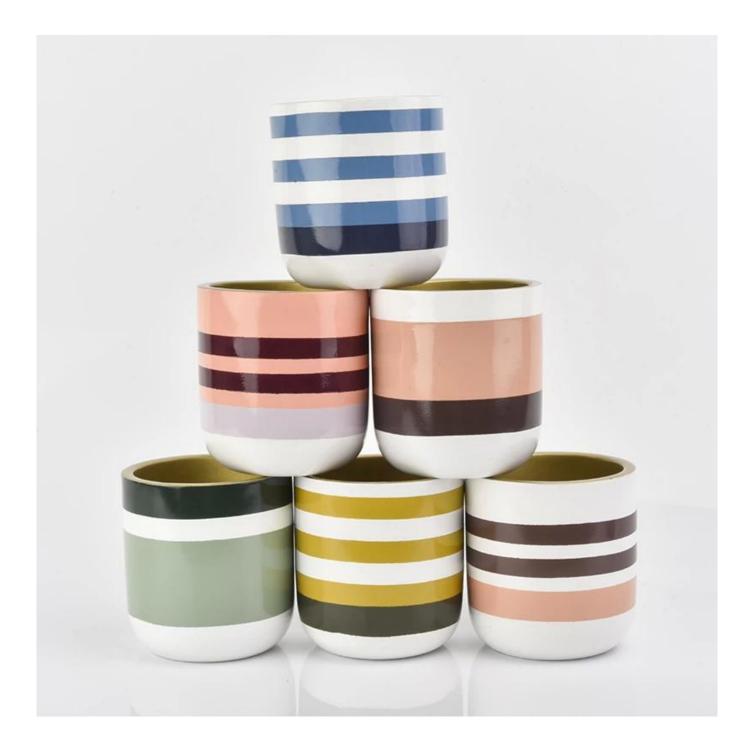

## High quality concrete candle jars with hand painting

| ltem number.            | SGSJL18110505                                                                                                              |
|-------------------------|----------------------------------------------------------------------------------------------------------------------------|
| Material                | ceramic                                                                                                                    |
| craft                   | handmade ceramic                                                                                                           |
| Sampling time           | <ol> <li>5 days if shape and size exist</li> <li>20 days, if you need new shapes and sizes of glass</li> </ol>             |
| Packaging               | Bulk packing, gift box are available                                                                                       |
| Product capacity        | 250,000 ~ 500,000 pieces per month                                                                                         |
| Delivery time           | Within 55 days of sampling and confirmed order                                                                             |
| Payment terms           | Deposit of 30% by T / T in advance and balance against a copy of B / L                                                     |
| Delivery                | By sea, by air, through express and acceptable shipper                                                                     |
| product characteristics | <ol> <li>ceramic candle cup with round bottom with gold printing</li> <li>Suitable for use in hotel, home, etc.</li> </ol> |