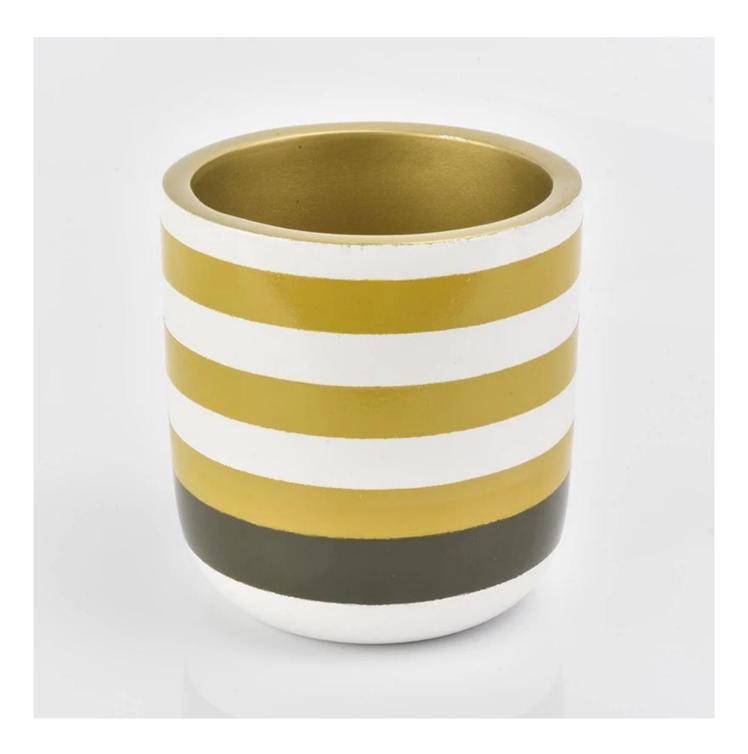

## High quality concrete candle jars with hand painting

| ltem number.            | SGSJL18110505                                                                                                              |
|-------------------------|----------------------------------------------------------------------------------------------------------------------------|
| Material                | ceramic                                                                                                                    |
| craft                   | handmade ceramic                                                                                                           |
| Sampling time           | <ol> <li>5 days if shape and size exist</li> <li>20 days, if you need new shapes and sizes of glass</li> </ol>             |
| Packaging               | Bulk packing, gift box are available                                                                                       |
| Product capacity        | 250,000 ~ 500,000 pieces per month                                                                                         |
| Delivery time           | Within 55 days of sampling and confirmed order                                                                             |
| Payment terms           | Deposit of 30% by T / T in advance and balance against a copy of B / L                                                     |
| Delivery                | By sea, by air, through express and acceptable shipper                                                                     |
| product characteristics | <ol> <li>ceramic candle cup with round bottom with gold printing</li> <li>Suitable for use in hotel, home, etc.</li> </ol> |