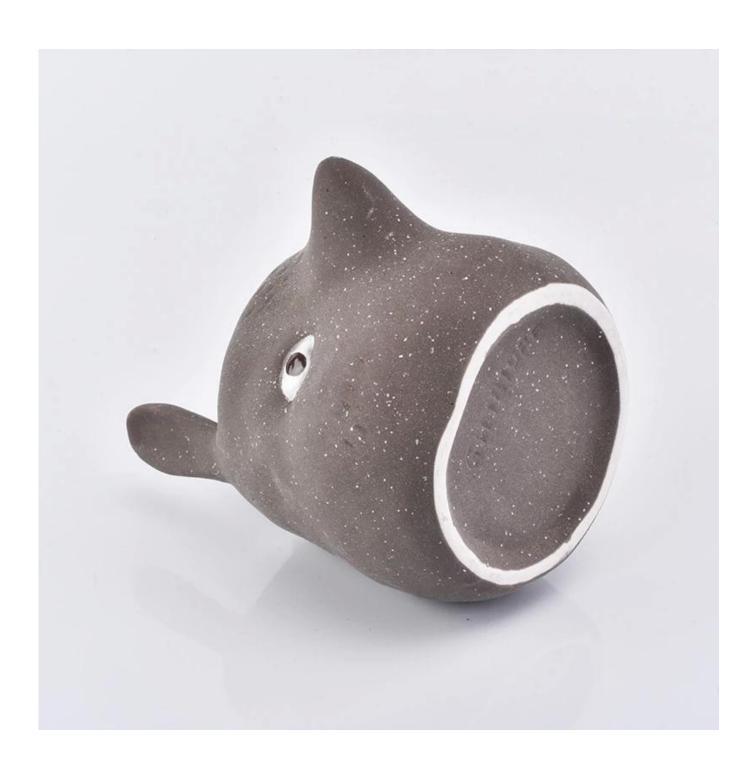

# High quality creativity ceramic candle holder FOX shape clay container home decoration

### SGGH19011622

| Element name     | High quality creativity ceramic candle holder FOX shape clay container home decoration                                                                            |
|------------------|-------------------------------------------------------------------------------------------------------------------------------------------------------------------|
| Object number.   |                                                                                                                                                                   |
| Cut it           | Top dia: 75mm Bottom dia: 100mm Max: 115mm Height: 136mm Weight: 246g Capacity: 430ml Other sizes: 5 ounces / 8 ounces / 10 ounces / 16 ounces are also available |
| Capacity         | 10oz 14oz 16oz etc. lt's available                                                                                                                                |
| Sampling time    | 1.5 days if the shape and size of the products exist 2.15 days if you need new shape and size of the products                                                     |
| Packaging        | 24pcs / 36pcs / 48pcs regular safety packing and so on For export carton with egg divider                                                                         |
| MOQ              | 5000                                                                                                                                                              |
| Delivery time    | Within 35 days after the order confirmed                                                                                                                          |
| Payment terms    | 30% deposit by T / T in advance, the balance after showing the copy of B / L                                                                                      |
| Product features | 1. High quality and competitive prices 2. Testing FDA, SGS, LFGB etc. 3.Eco Friendly 4. It is widely aimed at Wedding, party, home, bars etc. 5. Handmade         |