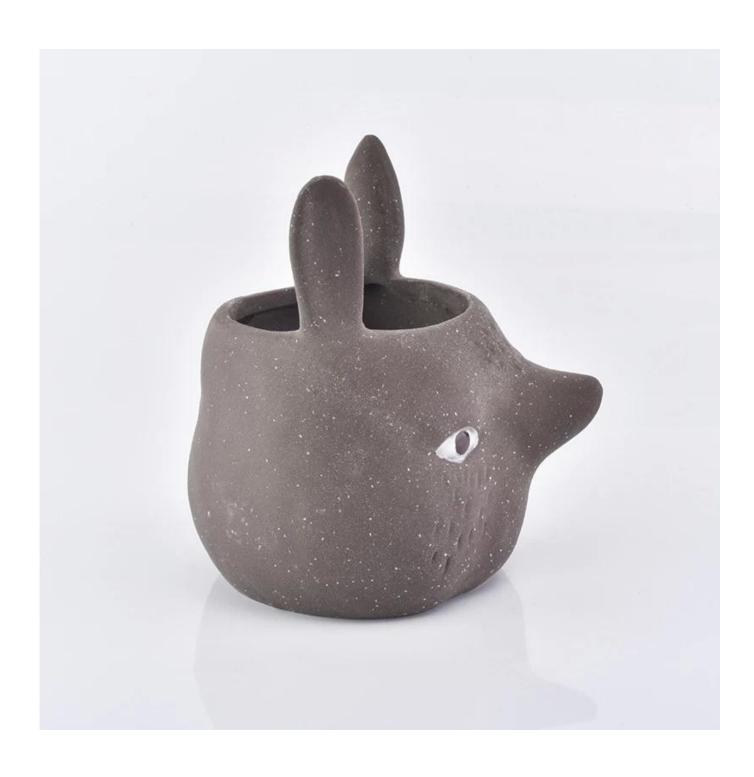

# High quality creativity ceramic candle holder FOX shape clay container home decoration

### SGGH19011622

| Element name     | High quality creativity ceramic candle holder FOX shape clay container home decoration                                                                            |
|------------------|-------------------------------------------------------------------------------------------------------------------------------------------------------------------|
| Object number.   |                                                                                                                                                                   |
| Cut it           | Top dia: 75mm Bottom dia: 100mm Max: 115mm Height: 136mm Weight: 246g Capacity: 430ml Other sizes: 5 ounces / 8 ounces / 10 ounces / 16 ounces are also available |
| Capacity         | 10oz 14oz 16oz etc. lt's available                                                                                                                                |
| Sampling time    | 1.5 days if the shape and size of the products exist 2.15 days if you need new shape and size of the products                                                     |
| Packaging        | 24pcs / 36pcs / 48pcs regular safety packing and so on For export carton with egg divider                                                                         |
| MOQ              | 5000                                                                                                                                                              |
| Delivery time    | Within 35 days after the order confirmed                                                                                                                          |
| Payment terms    | 30% deposit by T / T in advance, the balance after showing the copy of B / L                                                                                      |
| Product features | 1. High quality and competitive prices 2. Testing FDA, SGS, LFGB etc. 3.Eco Friendly 4. It is widely aimed at Wedding, party, home, bars etc. 5. Handmade         |