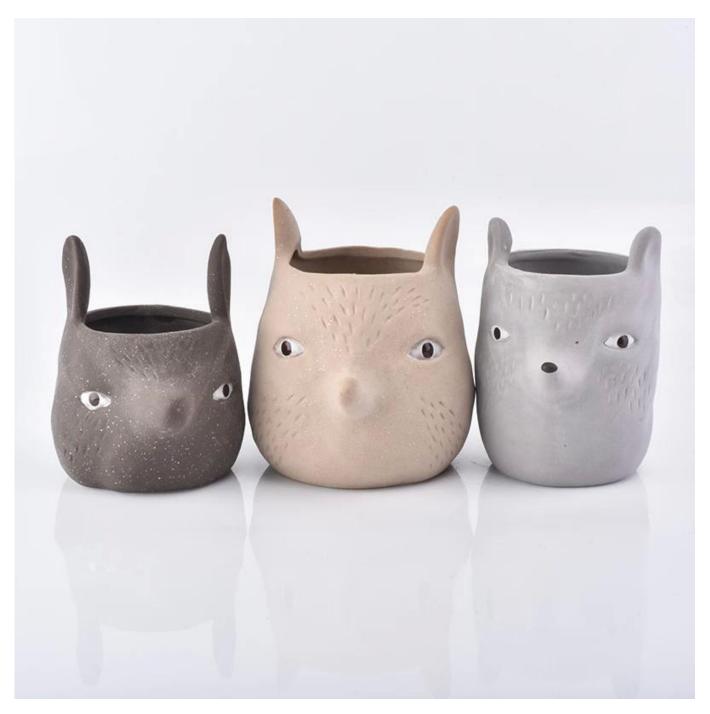

# High quality creativity ceramic candle holder FOX shape clay container home decoration

### SGGH19011622

| Element name     | High quality creativity ceramic candle holder FOX shape clay container home decoration                                                                            |
|------------------|-------------------------------------------------------------------------------------------------------------------------------------------------------------------|
| Object number.   |                                                                                                                                                                   |
| Cut it           | Top dia: 75mm Bottom dia: 100mm Max: 115mm Height: 136mm Weight: 246g Capacity: 430ml Other sizes: 5 ounces / 8 ounces / 10 ounces / 16 ounces are also available |
| Capacity         | 10oz 14oz 16oz etc. lt's available                                                                                                                                |
| Sampling time    | 1.5 days if the shape and size of the products exist 2.15 days if you need new shape and size of the products                                                     |
| Packaging        | 24pcs / 36pcs / 48pcs regular safety packing and so on For export carton with egg divider                                                                         |
| MOQ              | 5000                                                                                                                                                              |
| Delivery time    | Within 35 days after the order confirmed                                                                                                                          |
| Payment terms    | 30% deposit by T / T in advance, the balance after showing the copy of B / L                                                                                      |
| Product features | 1. High quality and competitive prices 2. Testing FDA, SGS, LFGB etc. 3.Eco Friendly 4. It is widely aimed at Wedding, party, home, bars etc. 5. Handmade         |