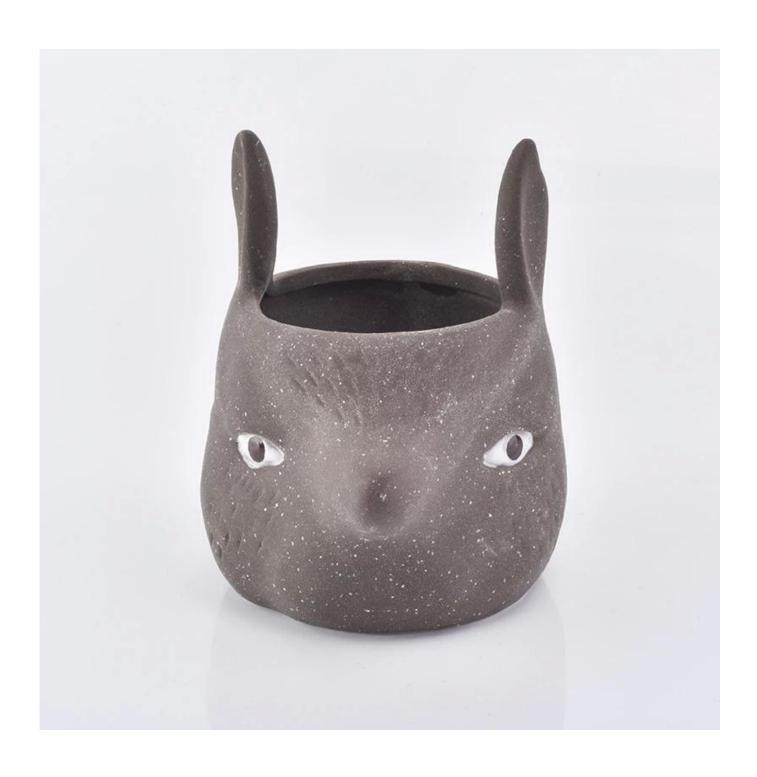

# High quality creativity ceramic candle holder FOX shape clay container home decoration

### SGGH19011622

| Element name     | High quality creativity ceramic candle holder FOX shape clay container home decoration                                                                            |
|------------------|-------------------------------------------------------------------------------------------------------------------------------------------------------------------|
| Object number.   |                                                                                                                                                                   |
| Cut it           | Top dia: 75mm Bottom dia: 100mm Max: 115mm Height: 136mm Weight: 246g Capacity: 430ml Other sizes: 5 ounces / 8 ounces / 10 ounces / 16 ounces are also available |
| Capacity         | 10oz 14oz 16oz etc. lt's available                                                                                                                                |
| Sampling time    | 1.5 days if the shape and size of the products exist 2.15 days if you need new shape and size of the products                                                     |
| Packaging        | 24pcs / 36pcs / 48pcs regular safety packing and so on For export carton with egg divider                                                                         |
| MOQ              | 5000                                                                                                                                                              |
| Delivery time    | Within 35 days after the order confirmed                                                                                                                          |
| Payment terms    | 30% deposit by T / T in advance, the balance after showing the copy of B / L                                                                                      |
| Product features | 1. High quality and competitive prices 2. Testing FDA, SGS, LFGB etc. 3.Eco Friendly 4. It is widely aimed at Wedding, party, home, bars etc. 5. Handmade         |