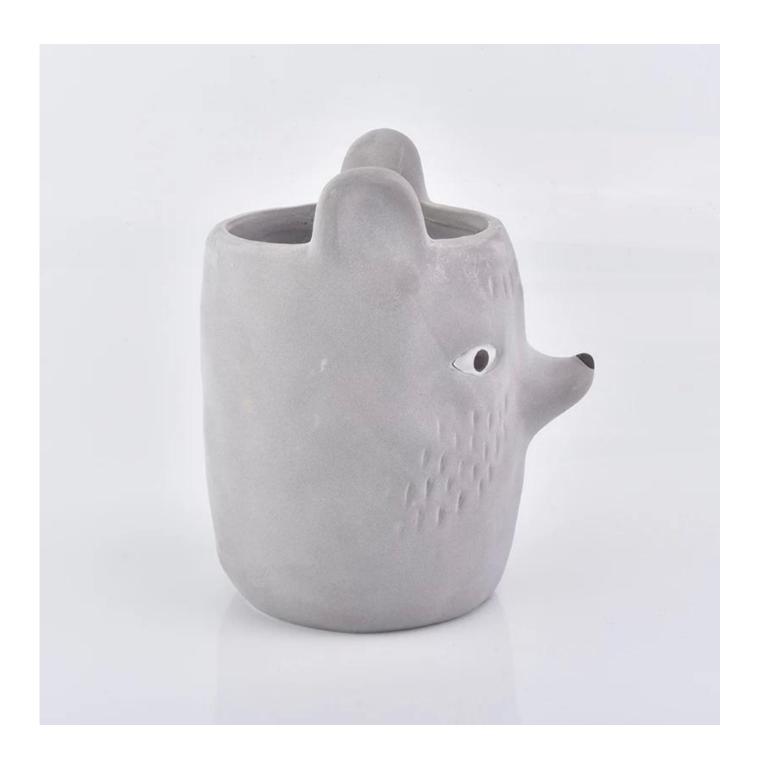

## High quality creativity ceramic candle holder white bear shape clay container home decoration

| Element name     | High quality creativity ceramic candle holder white bear shape clay container home decoration                                                                                                       |
|------------------|-----------------------------------------------------------------------------------------------------------------------------------------------------------------------------------------------------|
| Object number.   | SGGH19011623                                                                                                                                                                                        |
| Cut it           | Top dia: 80mm Bottom dia: 98mm Max: 108mm Height: 135mm Weight: 288g Capacity: 560ml Other sizes: 5 ounces / 8 ounces / 10 ounces are also available                                                |
| Capacity         | 10oz 14oz 16oz etc. It's available                                                                                                                                                                  |
| Sampling time    | 1.5 days if the shape and size of the products exist 2.15 days if you need new shape and size of the products                                                                                       |
| Packaging        | 24pcs / 36pcs / 48pcs regular safety packing and so on For export carton with egg divider                                                                                                           |
| MOQ              | 5000                                                                                                                                                                                                |
| Delivery time    | Within 35 days after the order confirmed                                                                                                                                                            |
| Payment terms    | 30% deposit by T / T in advance, the balance after showing the copy of B / L                                                                                                                        |
| Product features | <ol> <li>High quality and competitive prices</li> <li>Testing FDA, SGS, LFGB etc.</li> <li>Eco Friendly</li> <li>It is widely aimed at Wedding, party, home, bars etc.</li> <li>Handmade</li> </ol> |