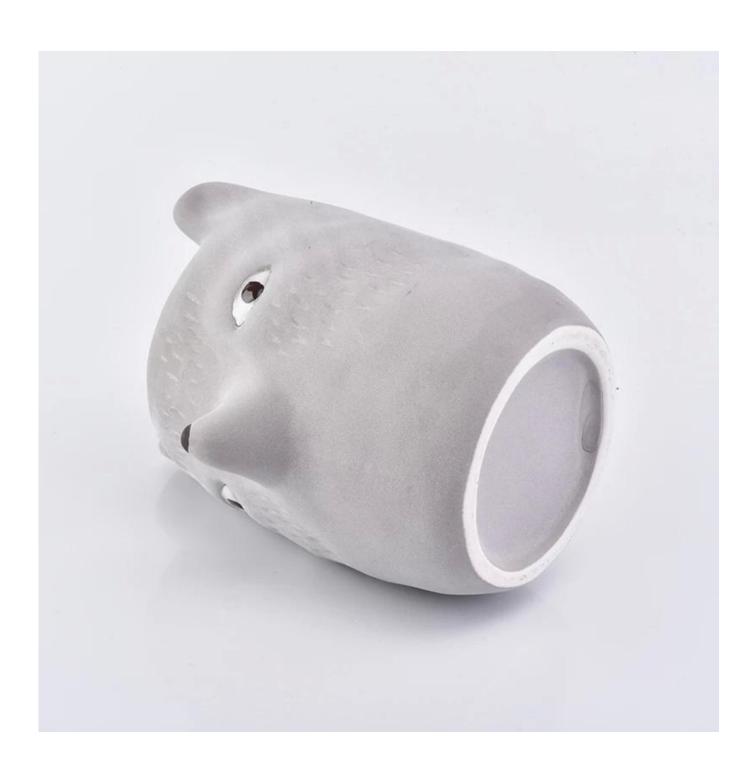

## High quality creativity ceramic candle holder white bear shape clay container home decoration

| Element name     | High quality creativity ceramic candle holder white bear shape clay container home decoration                                                                                                       |
|------------------|-----------------------------------------------------------------------------------------------------------------------------------------------------------------------------------------------------|
| Object number.   | SGGH19011623                                                                                                                                                                                        |
| Cut it           | Top dia: 80mm Bottom dia: 98mm Max: 108mm Height: 135mm Weight: 288g Capacity: 560ml Other sizes: 5 ounces / 8 ounces / 10 ounces are also available                                                |
| Capacity         | 10oz 14oz 16oz etc. It's available                                                                                                                                                                  |
| Sampling time    | 1.5 days if the shape and size of the products exist 2.15 days if you need new shape and size of the products                                                                                       |
| Packaging        | 24pcs / 36pcs / 48pcs regular safety packing and so on For export carton with egg divider                                                                                                           |
| MOQ              | 5000                                                                                                                                                                                                |
| Delivery time    | Within 35 days after the order confirmed                                                                                                                                                            |
| Payment terms    | 30% deposit by T / T in advance, the balance after showing the copy of B / L                                                                                                                        |
| Product features | <ol> <li>High quality and competitive prices</li> <li>Testing FDA, SGS, LFGB etc.</li> <li>Eco Friendly</li> <li>It is widely aimed at Wedding, party, home, bars etc.</li> <li>Handmade</li> </ol> |