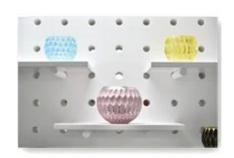

## High quality creativity ceramic candle holder white bear shape clay container home decoration

| Element name     | High quality creativity ceramic candle holder white bear shape clay container home decoration                                                                                                       |
|------------------|-----------------------------------------------------------------------------------------------------------------------------------------------------------------------------------------------------|
| Object number.   | SGGH19011623                                                                                                                                                                                        |
| Cut it           | Top dia: 80mm Bottom dia: 98mm Max: 108mm Height: 135mm Weight: 288g Capacity: 560ml Other sizes: 5 ounces / 8 ounces / 10 ounces are also available                                                |
| Capacity         | 10oz 14oz 16oz etc. It's available                                                                                                                                                                  |
| Sampling time    | 1.5 days if the shape and size of the products exist 2.15 days if you need new shape and size of the products                                                                                       |
| Packaging        | 24pcs / 36pcs / 48pcs regular safety packing and so on For export carton with egg divider                                                                                                           |
| MOQ              | 5000                                                                                                                                                                                                |
| Delivery time    | Within 35 days after the order confirmed                                                                                                                                                            |
| Payment terms    | 30% deposit by T / T in advance, the balance after showing the copy of B / L                                                                                                                        |
| Product features | <ol> <li>High quality and competitive prices</li> <li>Testing FDA, SGS, LFGB etc.</li> <li>Eco Friendly</li> <li>It is widely aimed at Wedding, party, home, bars etc.</li> <li>Handmade</li> </ol> |