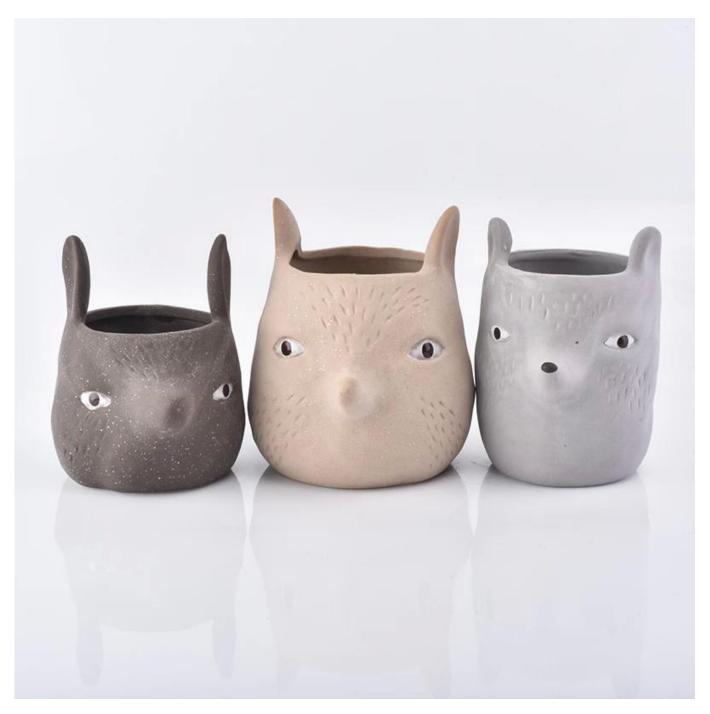

## High quality creativity ceramic candle holder white bear shape clay container home decoration

| Element name     | High quality creativity ceramic candle holder white bear shape clay container home decoration                                                                                                       |
|------------------|-----------------------------------------------------------------------------------------------------------------------------------------------------------------------------------------------------|
| Object number.   | SGGH19011623                                                                                                                                                                                        |
| Cut it           | Top dia: 80mm Bottom dia: 98mm Max: 108mm Height: 135mm Weight: 288g Capacity: 560ml Other sizes: 5 ounces / 8 ounces / 10 ounces are also available                                                |
| Capacity         | 10oz 14oz 16oz etc. It's available                                                                                                                                                                  |
| Sampling time    | 1.5 days if the shape and size of the products exist 2.15 days if you need new shape and size of the products                                                                                       |
| Packaging        | 24pcs / 36pcs / 48pcs regular safety packing and so on For export carton with egg divider                                                                                                           |
| MOQ              | 5000                                                                                                                                                                                                |
| Delivery time    | Within 35 days after the order confirmed                                                                                                                                                            |
| Payment terms    | 30% deposit by T / T in advance, the balance after showing the copy of B / L                                                                                                                        |
| Product features | <ol> <li>High quality and competitive prices</li> <li>Testing FDA, SGS, LFGB etc.</li> <li>Eco Friendly</li> <li>It is widely aimed at Wedding, party, home, bars etc.</li> <li>Handmade</li> </ol> |