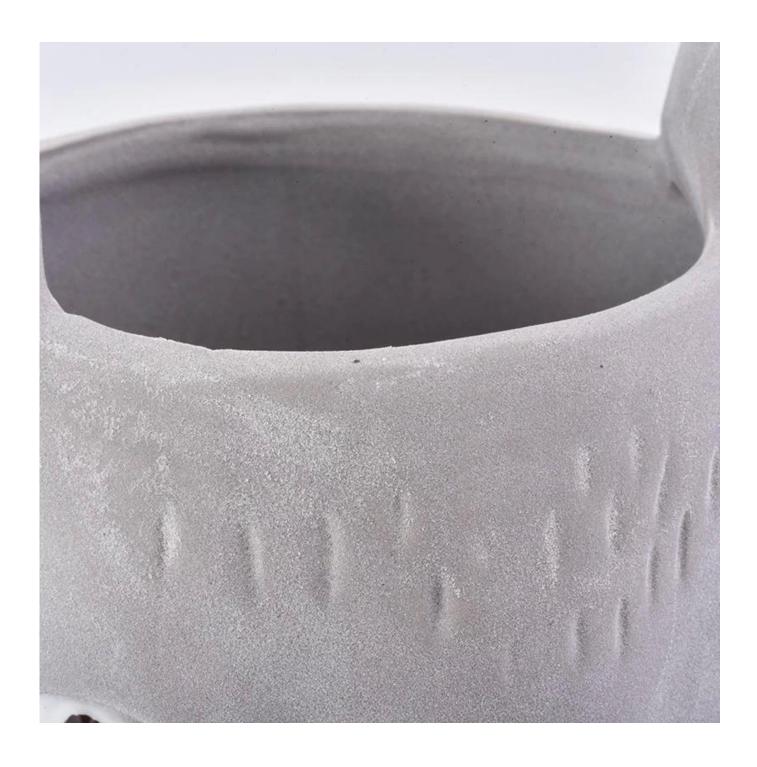

## High quality creativity ceramic candle holder white bear shape clay container home decoration

| Element name     | High quality creativity ceramic candle holder white bear shape clay container home decoration                                                                                                       |
|------------------|-----------------------------------------------------------------------------------------------------------------------------------------------------------------------------------------------------|
| Object number.   | SGGH19011623                                                                                                                                                                                        |
| Cut it           | Top dia: 80mm Bottom dia: 98mm Max: 108mm Height: 135mm Weight: 288g Capacity: 560ml Other sizes: 5 ounces / 8 ounces / 10 ounces are also available                                                |
| Capacity         | 10oz 14oz 16oz etc. It's available                                                                                                                                                                  |
| Sampling time    | 1.5 days if the shape and size of the products exist 2.15 days if you need new shape and size of the products                                                                                       |
| Packaging        | 24pcs / 36pcs / 48pcs regular safety packing and so on For export carton with egg divider                                                                                                           |
| MOQ              | 5000                                                                                                                                                                                                |
| Delivery time    | Within 35 days after the order confirmed                                                                                                                                                            |
| Payment terms    | 30% deposit by T / T in advance, the balance after showing the copy of B / L                                                                                                                        |
| Product features | <ol> <li>High quality and competitive prices</li> <li>Testing FDA, SGS, LFGB etc.</li> <li>Eco Friendly</li> <li>It is widely aimed at Wedding, party, home, bars etc.</li> <li>Handmade</li> </ol> |