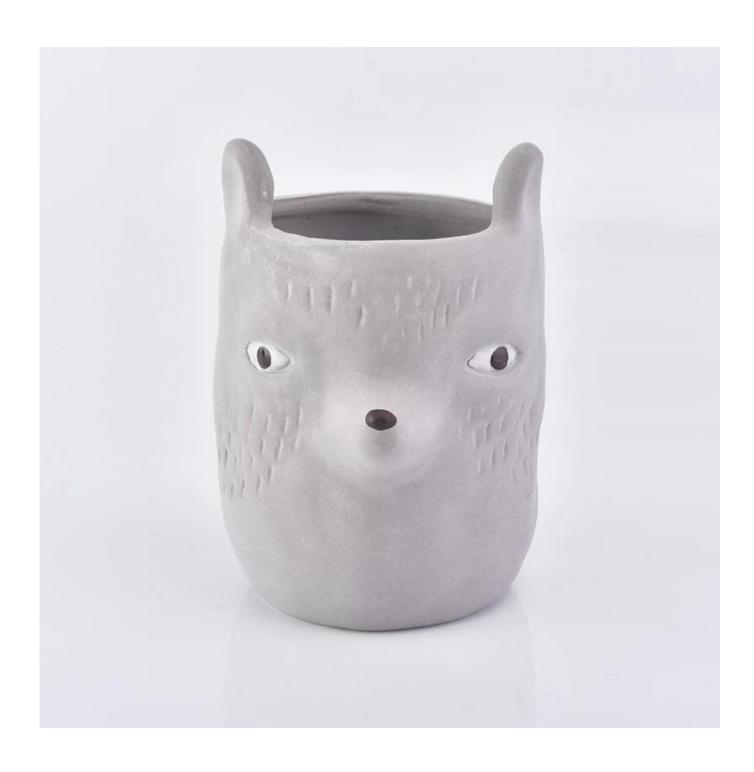

## High quality creativity ceramic candle holder white bear shape clay container home decoration

| Element name     | High quality creativity ceramic candle holder white bear shape clay container home decoration                                                                                                       |
|------------------|-----------------------------------------------------------------------------------------------------------------------------------------------------------------------------------------------------|
| Object number.   | SGGH19011623                                                                                                                                                                                        |
| Cut it           | Top dia: 80mm Bottom dia: 98mm Max: 108mm Height: 135mm Weight: 288g Capacity: 560ml Other sizes: 5 ounces / 8 ounces / 10 ounces are also available                                                |
| Capacity         | 10oz 14oz 16oz etc. It's available                                                                                                                                                                  |
| Sampling time    | 1.5 days if the shape and size of the products exist 2.15 days if you need new shape and size of the products                                                                                       |
| Packaging        | 24pcs / 36pcs / 48pcs regular safety packing and so on For export carton with egg divider                                                                                                           |
| MOQ              | 5000                                                                                                                                                                                                |
| Delivery time    | Within 35 days after the order confirmed                                                                                                                                                            |
| Payment terms    | 30% deposit by T / T in advance, the balance after showing the copy of B / L                                                                                                                        |
| Product features | <ol> <li>High quality and competitive prices</li> <li>Testing FDA, SGS, LFGB etc.</li> <li>Eco Friendly</li> <li>It is widely aimed at Wedding, party, home, bars etc.</li> <li>Handmade</li> </ol> |