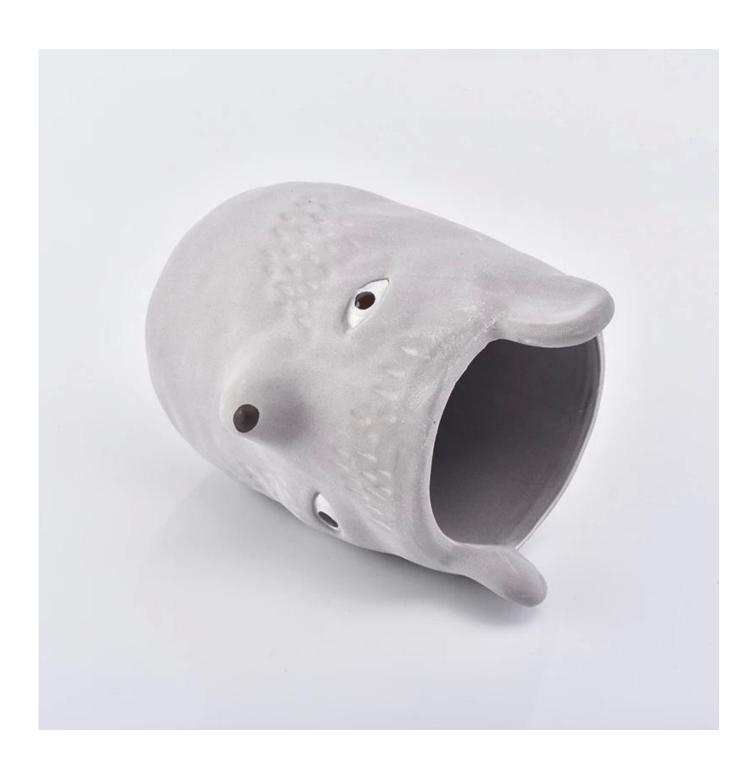

## High quality creativity ceramic candle holder white bear shape clay container home decoration

| Element name     | High quality creativity ceramic candle holder white bear shape clay container home decoration                                                                                                       |
|------------------|-----------------------------------------------------------------------------------------------------------------------------------------------------------------------------------------------------|
| Object number.   | SGGH19011623                                                                                                                                                                                        |
| Cut it           | Top dia: 80mm Bottom dia: 98mm Max: 108mm Height: 135mm Weight: 288g Capacity: 560ml Other sizes: 5 ounces / 8 ounces / 10 ounces are also available                                                |
| Capacity         | 10oz 14oz 16oz etc. It's available                                                                                                                                                                  |
| Sampling time    | 1.5 days if the shape and size of the products exist 2.15 days if you need new shape and size of the products                                                                                       |
| Packaging        | 24pcs / 36pcs / 48pcs regular safety packing and so on For export carton with egg divider                                                                                                           |
| MOQ              | 5000                                                                                                                                                                                                |
| Delivery time    | Within 35 days after the order confirmed                                                                                                                                                            |
| Payment terms    | 30% deposit by T / T in advance, the balance after showing the copy of B / L                                                                                                                        |
| Product features | <ol> <li>High quality and competitive prices</li> <li>Testing FDA, SGS, LFGB etc.</li> <li>Eco Friendly</li> <li>It is widely aimed at Wedding, party, home, bars etc.</li> <li>Handmade</li> </ol> |