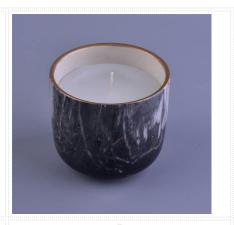

## Manufacturer embossed Amber ceramic candle holder High quality embossed Amber ceramic candle holder

## Product Details

| Item number.             | SGYSY18090301                                                                                                                                                                  |
|--------------------------|--------------------------------------------------------------------------------------------------------------------------------------------------------------------------------|
| Material                 | diamond pattern ceramic candle jar with golden inside                                                                                                                          |
| Craft                    | hand made ceramic candle holders with green glaze                                                                                                                              |
| Samples time             | <ol> <li>5 days if there is a form and size of the ceramic</li> <li>15 days, if you need a new shape and size ceramic</li> </ol>                                               |
| Product Capacity         | 500,000 ~ 1,000,000 pieces per month                                                                                                                                           |
| The Features of products | <ol> <li>Hand made <u>home decor ceramic candle holder</u></li> <li>used for scented candles,wax,etc</li> <li>It can be different colors pattern and shapes if need</li> </ol> |