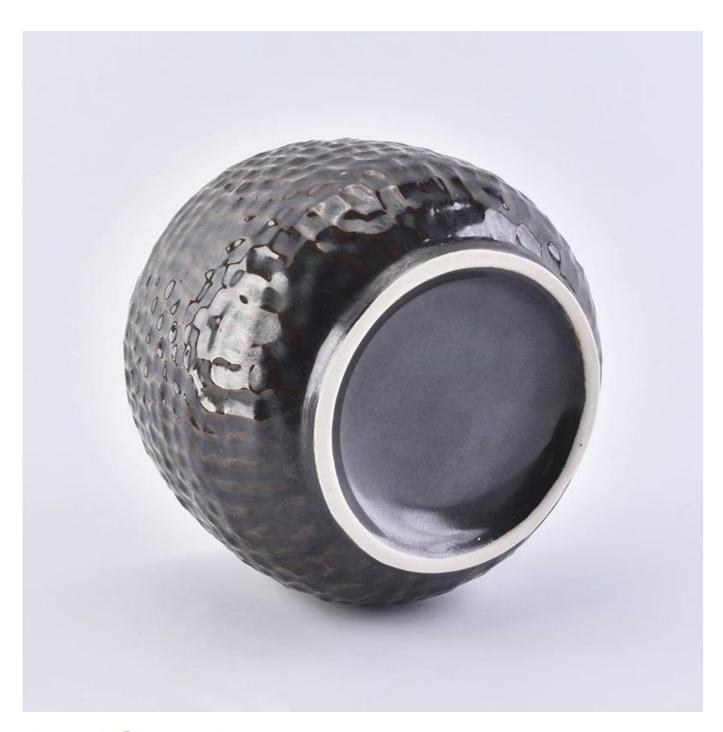

## Manufacturer embossed Amber ceramic candle holder High quality embossed Amber ceramic candle holder

## Product Details

| Item number.             | SGYSY18090301                                                                                                                                                                  |
|--------------------------|--------------------------------------------------------------------------------------------------------------------------------------------------------------------------------|
| Material                 | diamond pattern ceramic candle jar with golden inside                                                                                                                          |
| Craft                    | hand made ceramic candle holders with green glaze                                                                                                                              |
| Samples time             | <ol> <li>5 days if there is a form and size of the ceramic</li> <li>15 days, if you need a new shape and size ceramic</li> </ol>                                               |
| Product Capacity         | 500,000 ~ 1,000,000 pieces per month                                                                                                                                           |
| The Features of products | <ol> <li>Hand made <u>home decor ceramic candle holder</u></li> <li>used for scented candles,wax,etc</li> <li>It can be different colors pattern and shapes if need</li> </ol> |