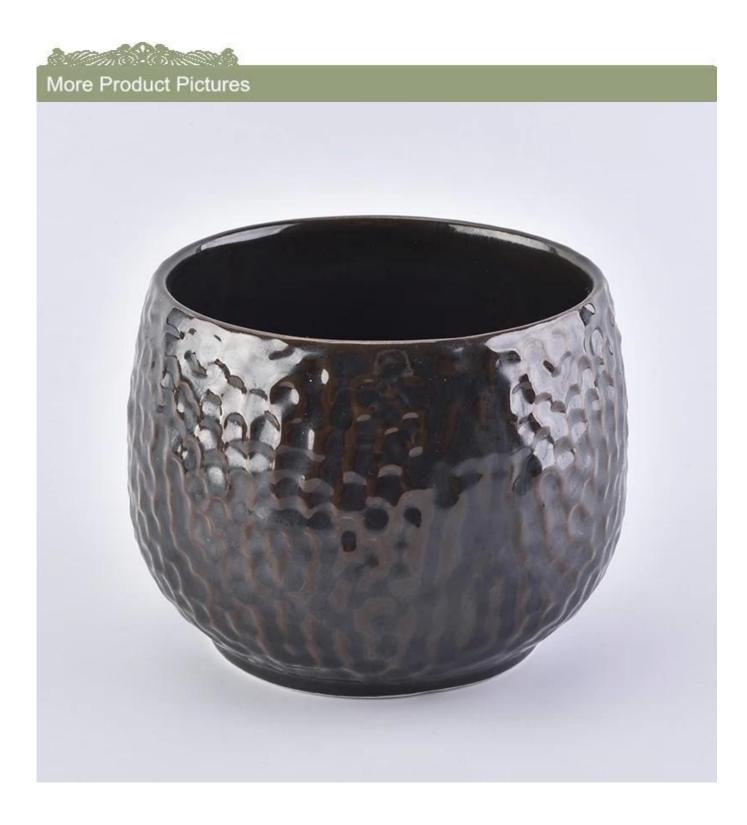

## Manufacturer embossed Amber ceramic candle holder High quality embossed Amber ceramic candle holder

## Product Details

| Item number.             | SGYSY18090301                                                                                                                                                                  |
|--------------------------|--------------------------------------------------------------------------------------------------------------------------------------------------------------------------------|
| Material                 | diamond pattern ceramic candle jar with golden inside                                                                                                                          |
| Craft                    | hand made ceramic candle holders with green glaze                                                                                                                              |
| Samples time             | <ol> <li>5 days if there is a form and size of the ceramic</li> <li>15 days, if you need a new shape and size ceramic</li> </ol>                                               |
| Product Capacity         | 500,000 ~ 1,000,000 pieces per month                                                                                                                                           |
| The Features of products | <ol> <li>Hand made <u>home decor ceramic candle holder</u></li> <li>used for scented candles,wax,etc</li> <li>It can be different colors pattern and shapes if need</li> </ol> |