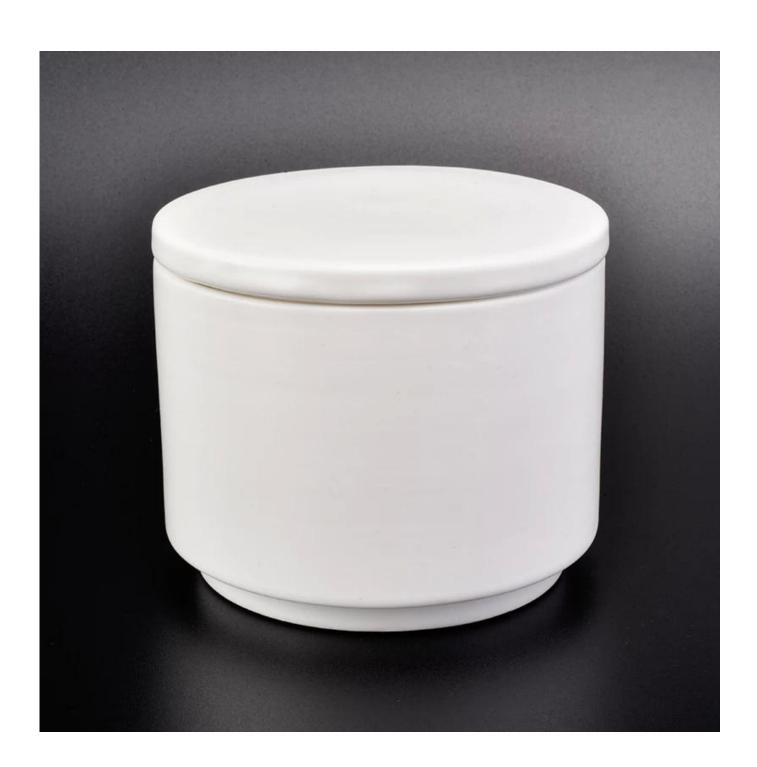

## High quality matte white ceramic candle vessel with lid

| Item name       | High quality matte white ceramic candle vessel with lid                                                                                                  |
|-----------------|----------------------------------------------------------------------------------------------------------------------------------------------------------|
| Item No.        | SGYSY18110501                                                                                                                                            |
| Size            | Dia: 95mm Height: 70mm Weight: 286 g Capacity: 310 ml  lid 95x15mm                                                                                       |
| Capacity        | 10oz 14oz 16oz etc is available                                                                                                                          |
| Sample time     | 1.5 days if at exist shape and size of products 2.15 days if need new shape and size of products                                                         |
| Packing         | Normal safety packing 24pcs/36pcs/48pcs etc. per export carton with egg divider                                                                          |
| MOQ             | 3000pcs                                                                                                                                                  |
| Delivery time   | Within 35 days after order confirmed                                                                                                                     |
| Payment terms   | 30% deposit by T/T in advance, the balance after showing the copy of B/L                                                                                 |
| Product feature | 1. High quality and competitve prices 2. Meet FDA, SGS, LFGB etc. test 3. Eco-friendly 4. Widely apply to Wedding, party, home, bar etc. 5. Machine made |