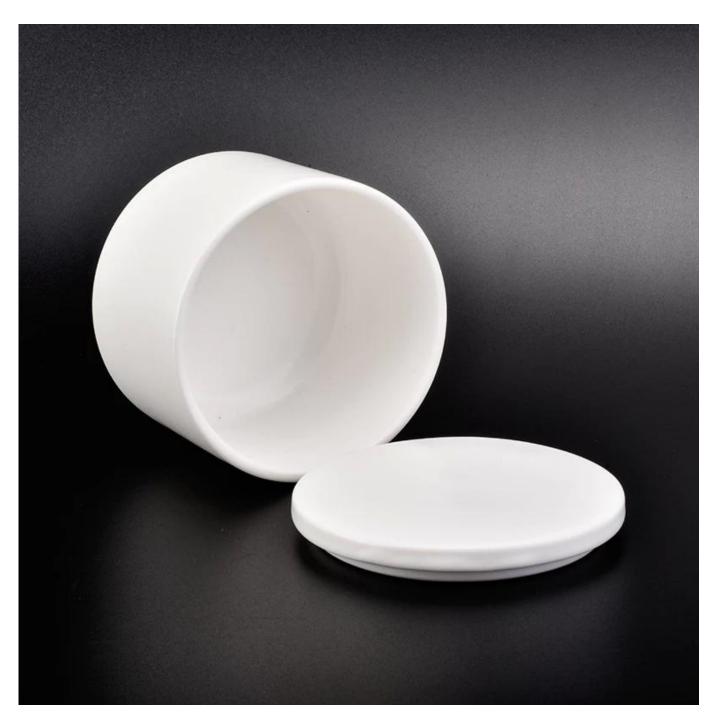

## High quality matte white ceramic candle vessel with lid

| Item name       | High quality matte white ceramic candle vessel with lid                                                                                                  |
|-----------------|----------------------------------------------------------------------------------------------------------------------------------------------------------|
| Item No.        | SGYSY18110501                                                                                                                                            |
| Size            | Dia: 95mm Height: 70mm Weight: 286 g Capacity: 310 ml  lid 95x15mm                                                                                       |
| Capacity        | 10oz 14oz 16oz etc is available                                                                                                                          |
| Sample time     | 1.5 days if at exist shape and size of products 2.15 days if need new shape and size of products                                                         |
| Packing         | Normal safety packing 24pcs/36pcs/48pcs etc. per export carton with egg divider                                                                          |
| MOQ             | 3000pcs                                                                                                                                                  |
| Delivery time   | Within 35 days after order confirmed                                                                                                                     |
| Payment terms   | 30% deposit by T/T in advance, the balance after showing the copy of B/L                                                                                 |
| Product feature | 1. High quality and competitve prices 2. Meet FDA, SGS, LFGB etc. test 3. Eco-friendly 4. Widely apply to Wedding, party, home, bar etc. 5. Machine made |