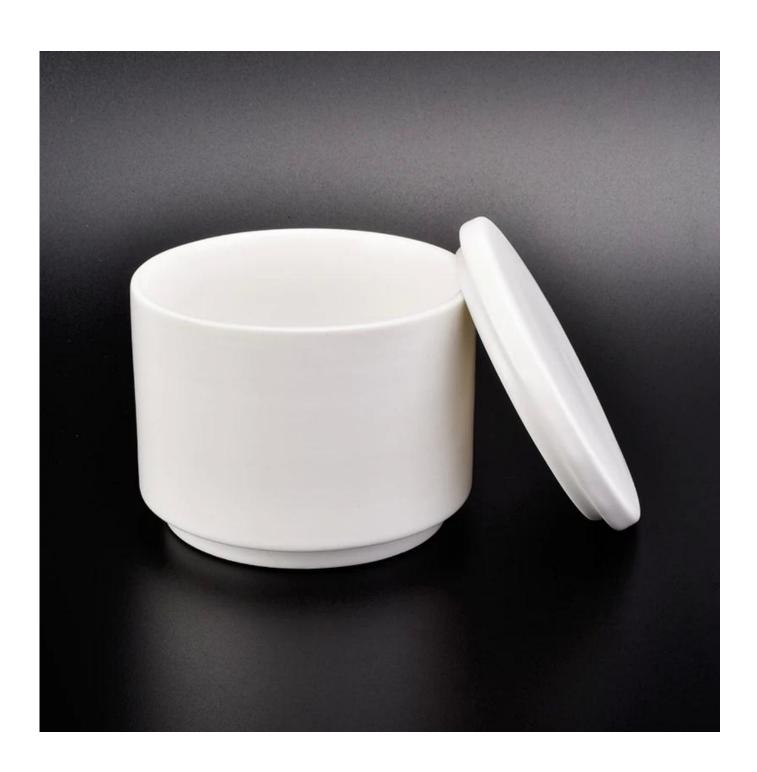

## High quality matte white ceramic candle vessel with lid

| Item name       | High quality matte white ceramic candle vessel with lid                                                                                                  |
|-----------------|----------------------------------------------------------------------------------------------------------------------------------------------------------|
| Item No.        | SGYSY18110501                                                                                                                                            |
| Size            | Dia: 95mm Height: 70mm Weight: 286 g Capacity: 310 ml  lid 95x15mm                                                                                       |
| Capacity        | 10oz 14oz 16oz etc is available                                                                                                                          |
| Sample time     | 1.5 days if at exist shape and size of products 2.15 days if need new shape and size of products                                                         |
| Packing         | Normal safety packing 24pcs/36pcs/48pcs etc. per export carton with egg divider                                                                          |
| MOQ             | 3000pcs                                                                                                                                                  |
| Delivery time   | Within 35 days after order confirmed                                                                                                                     |
| Payment terms   | 30% deposit by T/T in advance, the balance after showing the copy of B/L                                                                                 |
| Product feature | 1. High quality and competitve prices 2. Meet FDA, SGS, LFGB etc. test 3. Eco-friendly 4. Widely apply to Wedding, party, home, bar etc. 5. Machine made |