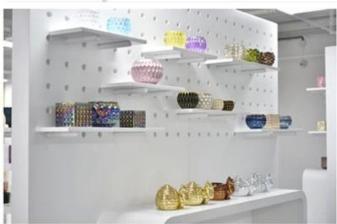

|
| MOQ             | 3000pcs                                                                                                                                                  |
| Delivery time   | Within 35 days after order confirmed                                                                                                                     |
| Payment terms   | 30% deposit by T/T in advance, the balance after showing the copy of B/L                                                                                 |
| Product feature | 1. High quality and competitve prices 2. Meet FDA, SGS, LFGB etc. test 3. Eco-friendly 4. Widely apply to Wedding, party, home, bar etc. 5. Machine made |







Office & Sample Room





















Factory Show



## The features of month blown glass

- 1. Its advantage including abundance sculpt, technics, surface effects, color etc.
- 2. The quality is difficult control and the tolerance of the size, weight and shape are bigger.
- 3. The price is high and the product is limited for the special technic glass.

## Method of application

- 1. Using it under guide of the adult
- 2. Washing it with clean or boiling water before usage
- 3. No touching the rim of glass cup,try to take the bottom or the handle of it

## **Cautions**

- 1. Beer, red wine, white wine, beverage or hot water not be too full
- 2. To avoid to hurt your children's hand, please put it in the place where they can't reach
- 3. Avoid dropping ,Collision and strong impact
- 4. Not available for microwave oven
-