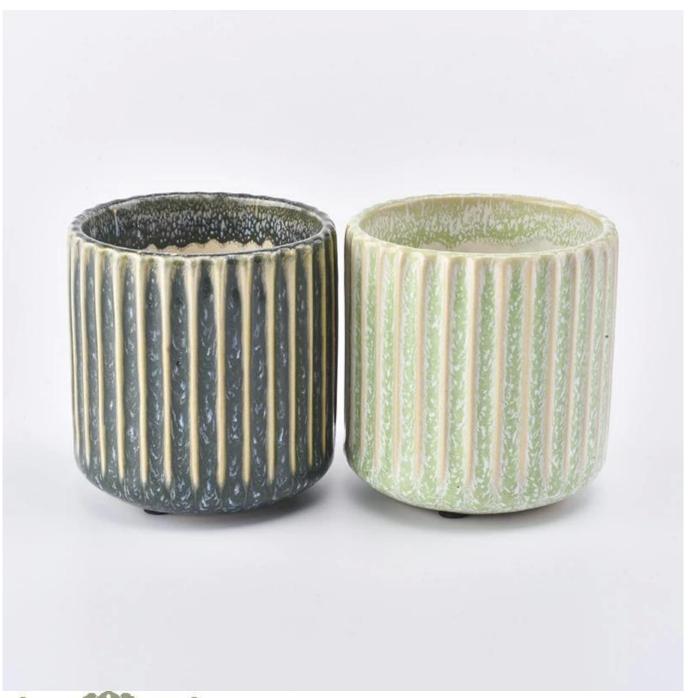

## High Quality Spring and summer series chinese ceramic jar candle holder tin

| Element name     | High Quality Spring and summer series chinese ceramic jar candle holder tin                                                                                                                             |
|------------------|---------------------------------------------------------------------------------------------------------------------------------------------------------------------------------------------------------|
| Object number.   | SGJW190129001                                                                                                                                                                                           |
| Cut it           | Article-No .: SGJW190129001 Top dia: 90mm Bottom dia: 90mm Height:95mm Weight: 329g Capacity: 400ml  Other sizes: 5 ounces / 8 ounces / 10 ounces / 16 ounces are also available                        |
| Capacity         | 10oz 14oz 16oz etc. It's available                                                                                                                                                                      |
| Sampling time    | 1.5 days if the shape and size of the products exist 2.15 days if you need new shape and size of the products                                                                                           |
| Packaging        | 24pcs / 36pcs / 48pcs regular safety packing and so on For export carton with egg divider                                                                                                               |
| MOQ              | 3000                                                                                                                                                                                                    |
| Delivery time    | Within 35 days after the order confirmed                                                                                                                                                                |
| Payment terms    | 30% deposit by T / T in advance, the balance after showing the copy of B / L $$                                                                                                                         |
| Product features | <ol> <li>High quality and competitive prices</li> <li>Testing FDA, SGS, LFGB etc.</li> <li>Eco Friendly</li> <li>It is widely aimed at Wedding, party, home, bars etc.</li> <li>Machine made</li> </ol> |