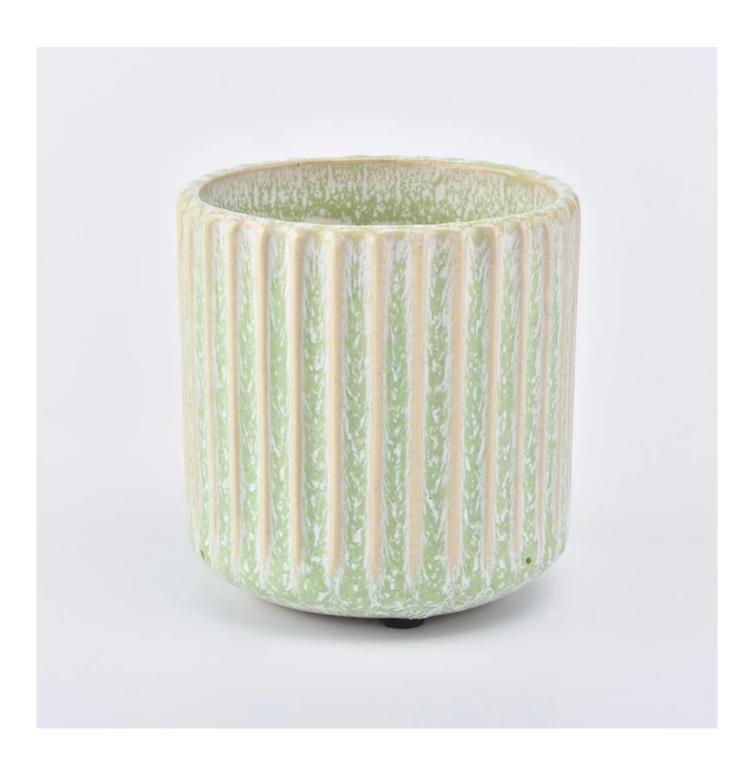

## High Quality Spring and summer series chinese ceramic jar candle holder tin

| Element name     | High Quality Spring and summer series chinese ceramic jar candle holder tin                                                                                                                             |
|------------------|---------------------------------------------------------------------------------------------------------------------------------------------------------------------------------------------------------|
| Object number.   | SGJW190129001                                                                                                                                                                                           |
| Cut it           | Article-No .: SGJW190129001 Top dia: 90mm Bottom dia: 90mm Height:95mm Weight: 329g Capacity: 400ml  Other sizes: 5 ounces / 8 ounces / 10 ounces / 16 ounces are also available                        |
| Capacity         | 10oz 14oz 16oz etc. It's available                                                                                                                                                                      |
| Sampling time    | 1.5 days if the shape and size of the products exist 2.15 days if you need new shape and size of the products                                                                                           |
| Packaging        | 24pcs / 36pcs / 48pcs regular safety packing and so on For export carton with egg divider                                                                                                               |
| MOQ              | 3000                                                                                                                                                                                                    |
| Delivery time    | Within 35 days after the order confirmed                                                                                                                                                                |
| Payment terms    | 30% deposit by T / T in advance, the balance after showing the copy of B / L $$                                                                                                                         |
| Product features | <ol> <li>High quality and competitive prices</li> <li>Testing FDA, SGS, LFGB etc.</li> <li>Eco Friendly</li> <li>It is widely aimed at Wedding, party, home, bars etc.</li> <li>Machine made</li> </ol> |