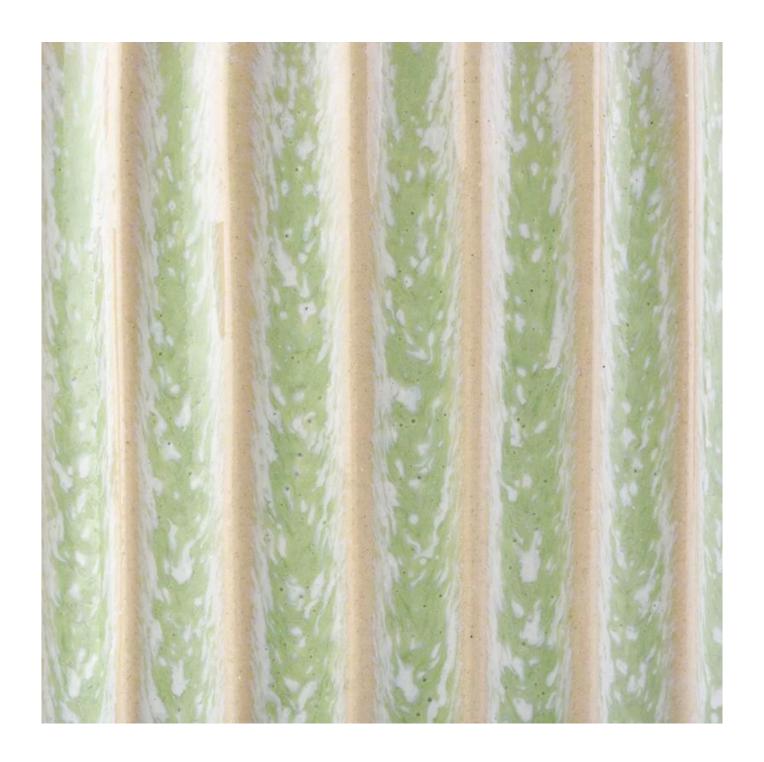

## High Quality Spring and summer series chinese ceramic jar candle holder tin

| Element name     | High Quality Spring and summer series chinese ceramic jar candle holder tin                                                                                                                             |
|------------------|---------------------------------------------------------------------------------------------------------------------------------------------------------------------------------------------------------|
| Object number.   | SGJW190129001                                                                                                                                                                                           |
| Cut it           | Article-No .: SGJW190129001 Top dia: 90mm Bottom dia: 90mm Height:95mm Weight: 329g Capacity: 400ml  Other sizes: 5 ounces / 8 ounces / 10 ounces / 16 ounces are also available                        |
| Capacity         | 10oz 14oz 16oz etc. It's available                                                                                                                                                                      |
| Sampling time    | 1.5 days if the shape and size of the products exist 2.15 days if you need new shape and size of the products                                                                                           |
| Packaging        | 24pcs / 36pcs / 48pcs regular safety packing and so on For export carton with egg divider                                                                                                               |
| MOQ              | 3000                                                                                                                                                                                                    |
| Delivery time    | Within 35 days after the order confirmed                                                                                                                                                                |
| Payment terms    | 30% deposit by T / T in advance, the balance after showing the copy of B / L $$                                                                                                                         |
| Product features | <ol> <li>High quality and competitive prices</li> <li>Testing FDA, SGS, LFGB etc.</li> <li>Eco Friendly</li> <li>It is widely aimed at Wedding, party, home, bars etc.</li> <li>Machine made</li> </ol> |