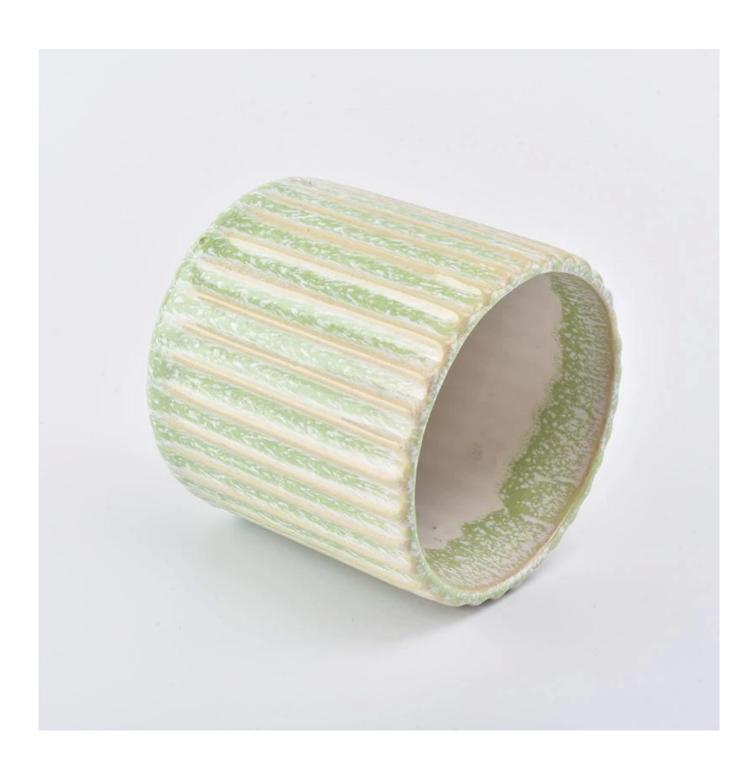

## High Quality Spring and summer series chinese ceramic jar candle holder tin

| Element name     | High Quality Spring and summer series chinese ceramic jar candle holder tin                                                                                                                             |
|------------------|---------------------------------------------------------------------------------------------------------------------------------------------------------------------------------------------------------|
| Object number.   | SGJW190129001                                                                                                                                                                                           |
| Cut it           | Article-No .: SGJW190129001 Top dia: 90mm Bottom dia: 90mm Height:95mm Weight: 329g Capacity: 400ml  Other sizes: 5 ounces / 8 ounces / 10 ounces / 16 ounces are also available                        |
| Capacity         | 10oz 14oz 16oz etc. It's available                                                                                                                                                                      |
| Sampling time    | 1.5 days if the shape and size of the products exist 2.15 days if you need new shape and size of the products                                                                                           |
| Packaging        | 24pcs / 36pcs / 48pcs regular safety packing and so on For export carton with egg divider                                                                                                               |
| MOQ              | 3000                                                                                                                                                                                                    |
| Delivery time    | Within 35 days after the order confirmed                                                                                                                                                                |
| Payment terms    | 30% deposit by T / T in advance, the balance after showing the copy of B / L $$                                                                                                                         |
| Product features | <ol> <li>High quality and competitive prices</li> <li>Testing FDA, SGS, LFGB etc.</li> <li>Eco Friendly</li> <li>It is widely aimed at Wedding, party, home, bars etc.</li> <li>Machine made</li> </ol> |