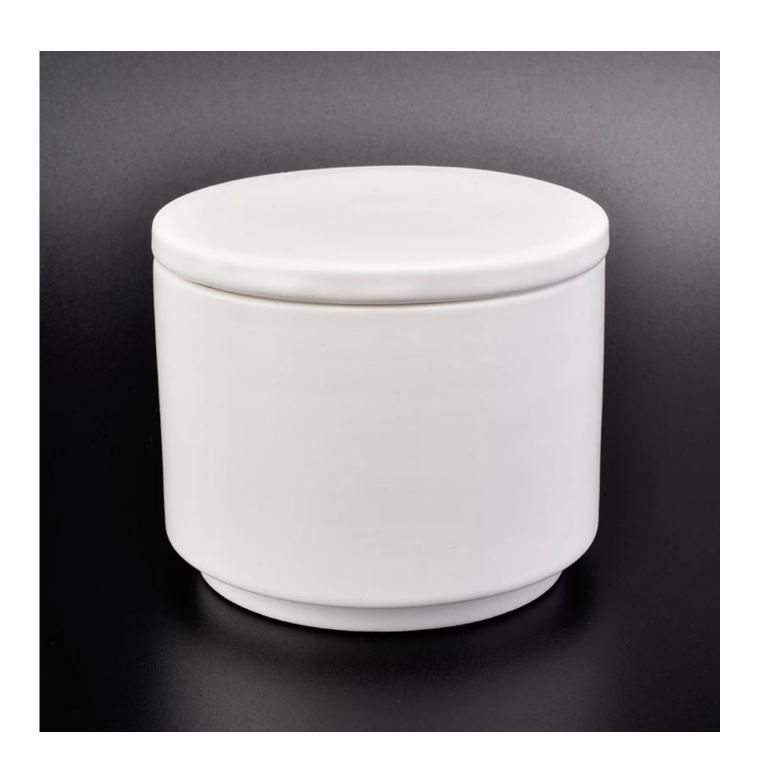

# High quality white ceramic candle jar with lid pure decoration

| Item name       | High quality white ceramic candle jar with lid pure decoration                                                                                     |
|-----------------|----------------------------------------------------------------------------------------------------------------------------------------------------|
| Item No.        | SGYSY18110501                                                                                                                                      |
| Size            | Dia: 95mm Height: 70mm Weight: 286 g Capacity: 310 ml  lid 95x15mm                                                                                 |
| Capacity        | 10oz 14oz 16oz etc is available                                                                                                                    |
| Sample time     | 1.5 days if at exist shape and size of products 2.15 days if need new shape and size of products                                                   |
| Packing         | Normal safety packing 24pcs/36pcs/48pcs etc. per export carton with egg divider                                                                    |
| моо             | 3000                                                                                                                                               |
| Delivery time   | Within 35 days after order confirmed                                                                                                               |
| Payment terms   | 30% deposit by T/T in advance, the balance after showing the copy of B/L                                                                           |
| Product feature | 1.High quality and competitve prices 2.Meet FDA, SGS,LFGB etc. test 3.Eco-friendly 4.Widely apply to Wedding, party, home, bar etc. 5.Machine made |