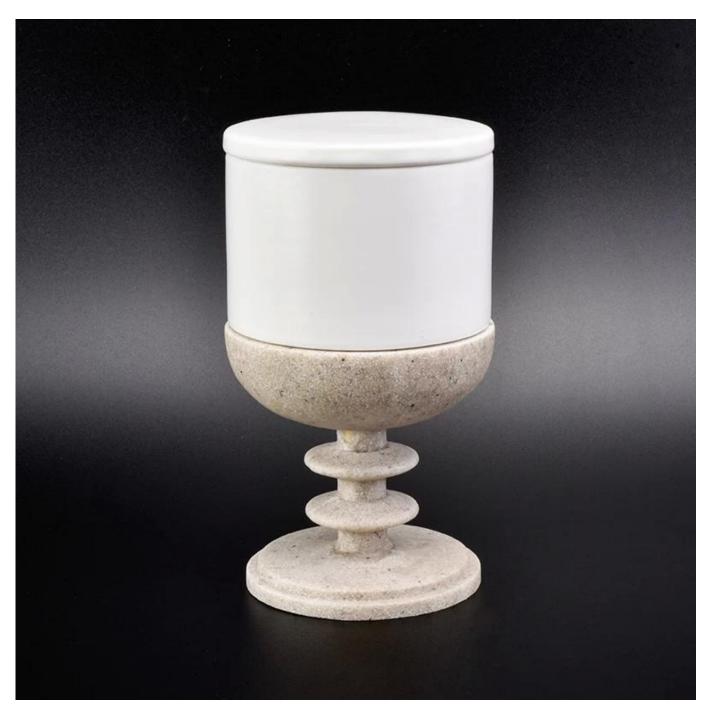

# High quality white ceramic candle jar with lid pure decoration

| Item name       | High quality white ceramic candle jar with lid pure decoration                                                                                     |
|-----------------|----------------------------------------------------------------------------------------------------------------------------------------------------|
| Item No.        | SGYSY18110501                                                                                                                                      |
| Size            | Dia: 95mm Height: 70mm Weight: 286 g Capacity: 310 ml  lid 95x15mm                                                                                 |
| Capacity        | 10oz 14oz 16oz etc is available                                                                                                                    |
| Sample time     | 1.5 days if at exist shape and size of products 2.15 days if need new shape and size of products                                                   |
| Packing         | Normal safety packing 24pcs/36pcs/48pcs etc. per export carton with egg divider                                                                    |
| моо             | 3000                                                                                                                                               |
| Delivery time   | Within 35 days after order confirmed                                                                                                               |
| Payment terms   | 30% deposit by T/T in advance, the balance after showing the copy of B/L                                                                           |
| Product feature | 1.High quality and competitve prices 2.Meet FDA, SGS,LFGB etc. test 3.Eco-friendly 4.Widely apply to Wedding, party, home, bar etc. 5.Machine made |