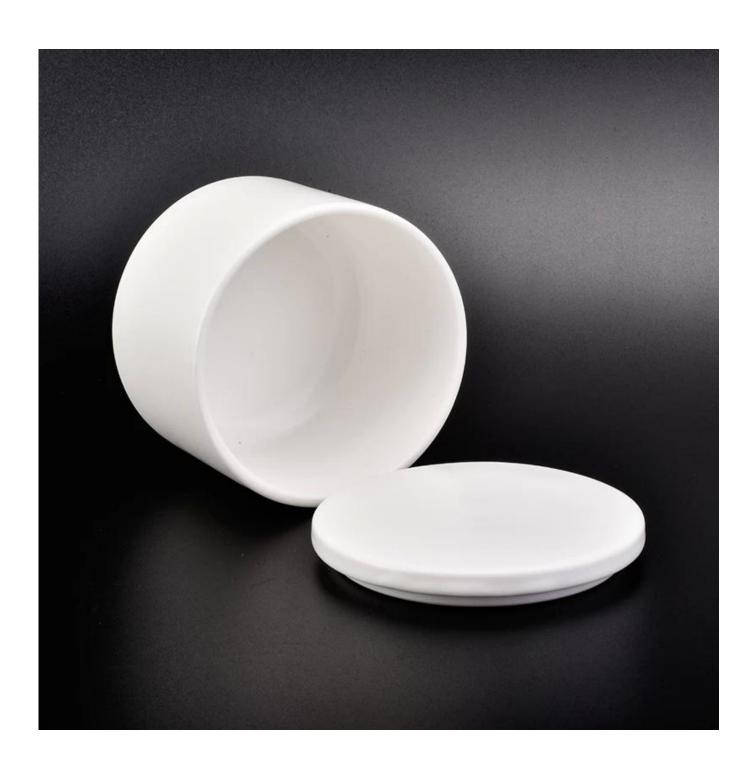

# High quality white ceramic candle jar with lid pure decoration

| Item name       | High quality white ceramic candle jar with lid pure decoration                                                                                     |
|-----------------|----------------------------------------------------------------------------------------------------------------------------------------------------|
| Item No.        | SGYSY18110501                                                                                                                                      |
| Size            | Dia: 95mm Height: 70mm Weight: 286 g Capacity: 310 ml  lid 95x15mm                                                                                 |
| Capacity        | 10oz 14oz 16oz etc is available                                                                                                                    |
| Sample time     | 1.5 days if at exist shape and size of products 2.15 days if need new shape and size of products                                                   |
| Packing         | Normal safety packing 24pcs/36pcs/48pcs etc. per export carton with egg divider                                                                    |
| моо             | 3000                                                                                                                                               |
| Delivery time   | Within 35 days after order confirmed                                                                                                               |
| Payment terms   | 30% deposit by T/T in advance, the balance after showing the copy of B/L                                                                           |
| Product feature | 1.High quality and competitve prices 2.Meet FDA, SGS,LFGB etc. test 3.Eco-friendly 4.Widely apply to Wedding, party, home, bar etc. 5.Machine made |