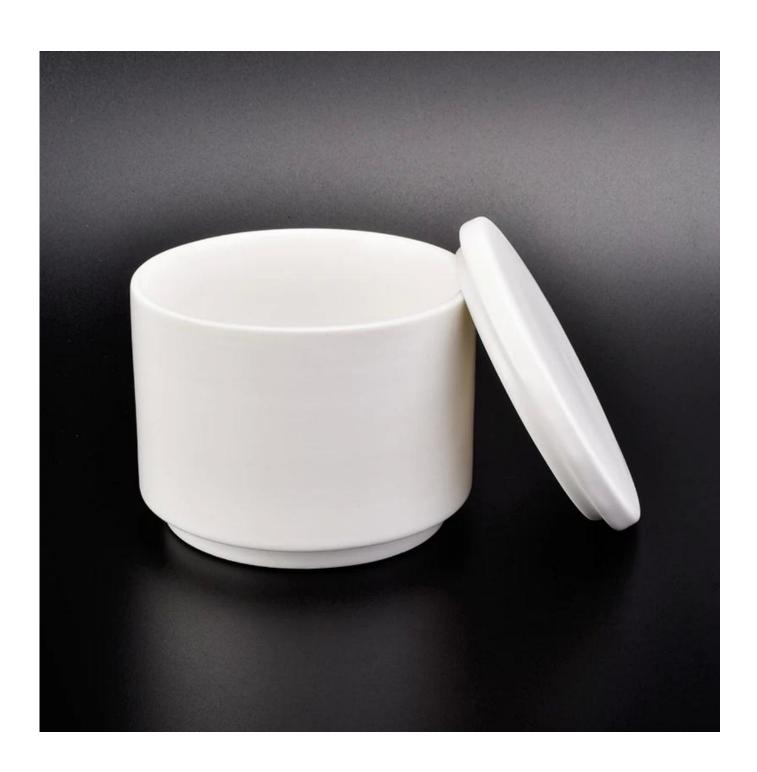

# High quality white ceramic candle jar with lid pure decoration

| Item name       | High quality white ceramic candle jar with lid pure decoration                                                                                     |
|-----------------|----------------------------------------------------------------------------------------------------------------------------------------------------|
| Item No.        | SGYSY18110501                                                                                                                                      |
| Size            | Dia: 95mm Height: 70mm Weight: 286 g Capacity: 310 ml  lid 95x15mm                                                                                 |
| Capacity        | 10oz 14oz 16oz etc is available                                                                                                                    |
| Sample time     | 1.5 days if at exist shape and size of products 2.15 days if need new shape and size of products                                                   |
| Packing         | Normal safety packing 24pcs/36pcs/48pcs etc. per export carton with egg divider                                                                    |
| моо             | 3000                                                                                                                                               |
| Delivery time   | Within 35 days after order confirmed                                                                                                               |
| Payment terms   | 30% deposit by T/T in advance, the balance after showing the copy of B/L                                                                           |
| Product feature | 1.High quality and competitve prices 2.Meet FDA, SGS,LFGB etc. test 3.Eco-friendly 4.Widely apply to Wedding, party, home, bar etc. 5.Machine made |