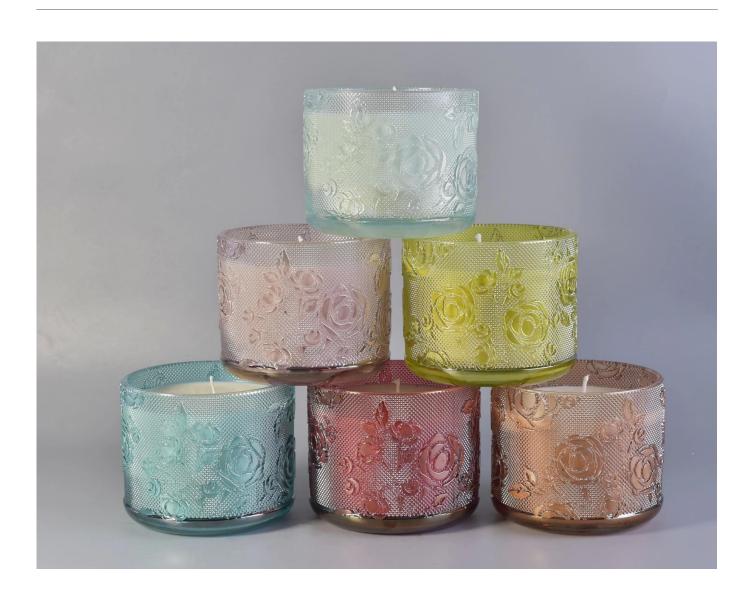

## **High Qulaity Rose Textured Glass Candle Jars Wholesale**

Sunny Glass can not only perform OEM/ODM orders, but also help many brands from concept design to actual proudcts.

Focusing on luxury fragrance products in the latest 10 years, Sunny Glassware is the supplier of 80% fragrance brands in the United States.

## The characteristics of this candle jar with lids

We purchased an international office of 1,800 square meters in Shenzhen.

### The characteristics of the machine pressed glass candlestick

Open Machine Machine-Pressed Craft is usually used to make candlesticks with the following features: the upper diameter is lower than the bottom

- . Mass production with high MOQ
- . Embossed pattern on the outer wall
- . Maximum Minimum thickness: 1.5~10mm
- . Thinner thickness: 4~30mm
- . Low cost model cost on the exterior wall.