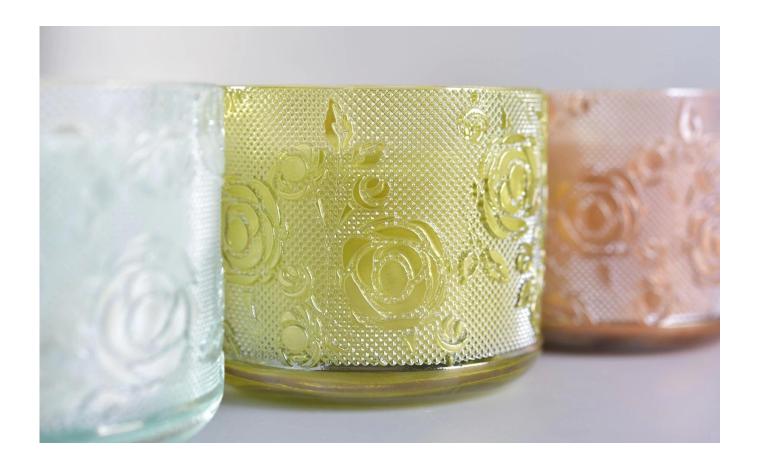

## **High Qulaity Rose Textured Glass Candle Jars Wholesale**

Sunny Glass can not only perform OEM/ODM orders, but also help many brands from concept design to actual proudcts.

Focusing on luxury fragrance products in the latest 10 years, Sunny Glassware is the supplier of 80% fragrance brands in the United States.

## The characteristics of this candle jar with lids

We purchased an international office of 1,800 square meters in Shenzhen.

### The characteristics of the machine pressed glass candlestick

Open Machine Machine-Pressed Craft is usually used to make candlesticks with the following features: the upper diameter is lower than the bottom

- . Mass production with high MOQ
- . Embossed pattern on the outer wall
- . Maximum Minimum thickness: 1.5~10mm
- . Thinner thickness: 4~30mm
- . Low cost model cost on the exterior wall.