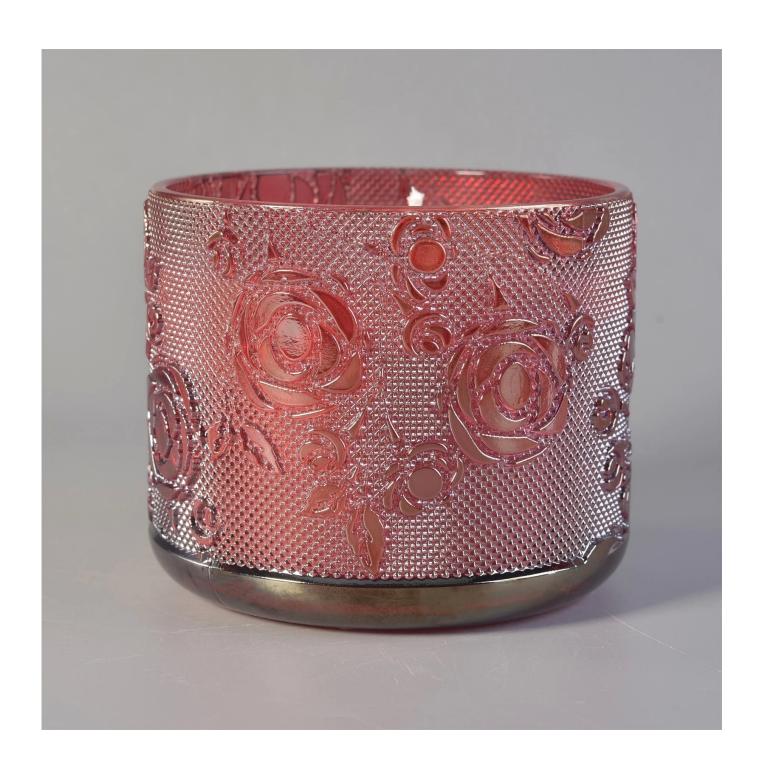

## **High Qulaity Rose Textured Glass Candle Jars Wholesale**

Sunny Glass can not only perform OEM/ODM orders, but also help many brands from concept design to actual proudcts.

Focusing on luxury fragrance products in the latest 10 years, Sunny Glassware is the supplier of 80% fragrance brands in the United States.

## The characteristics of this candle jar with lids

We purchased an international office of 1,800 square meters in Shenzhen.

### The characteristics of the machine pressed glass candlestick

Open Machine Machine-Pressed Craft is usually used to make candlesticks with the following features: the upper diameter is lower than the bottom

- . Mass production with high MOQ
- . Embossed pattern on the outer wall
- . Maximum Minimum thickness: 1.5~10mm
- . Thinner thickness: 4~30mm
- . Low cost model cost on the exterior wall.