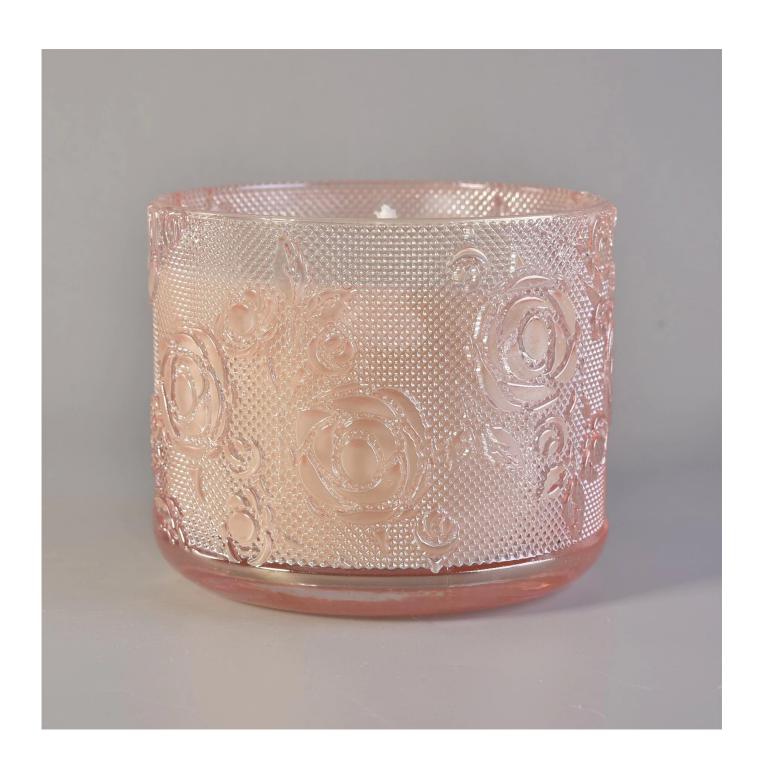

## **High Qulaity Rose Textured Glass Candle Jars Wholesale**

Sunny Glass can not only perform OEM/ODM orders, but also help many brands from concept design to actual proudcts.

Focusing on luxury fragrance products in the latest 10 years, Sunny Glassware is the supplier of 80% fragrance brands in the United States.

## The characteristics of this candle jar with lids

We purchased an international office of 1,800 square meters in Shenzhen.

### The characteristics of the machine pressed glass candlestick

Open Machine Machine-Pressed Craft is usually used to make candlesticks with the following features: the upper diameter is lower than the bottom

- . Mass production with high MOQ
- . Embossed pattern on the outer wall
- . Maximum Minimum thickness: 1.5~10mm
- . Thinner thickness: 4~30mm
- . Low cost model cost on the exterior wall.