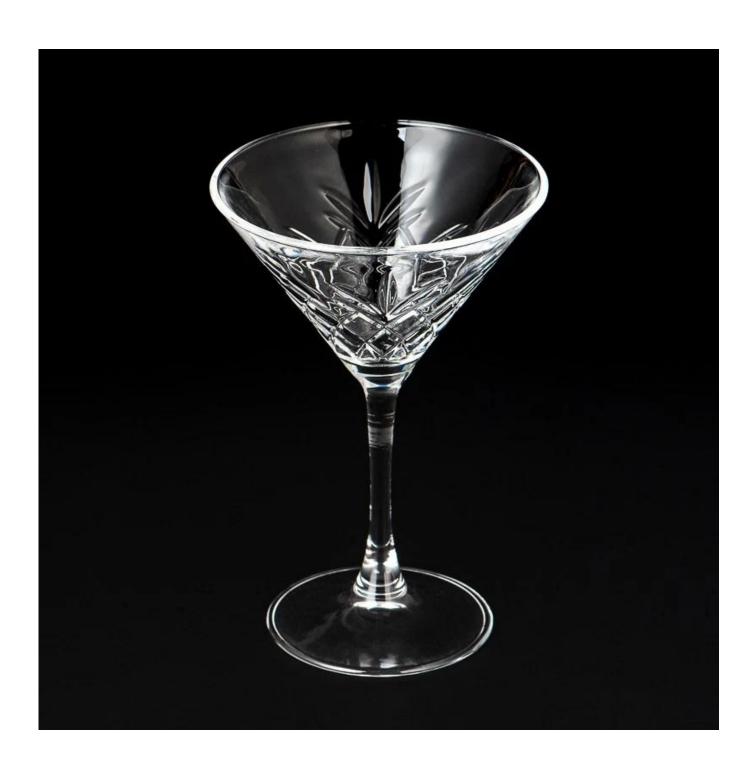

# high white Martini glass for cocktail and bar

Sample lead time: 7-12days

\* this candle holder is glass material

\* popular size in market