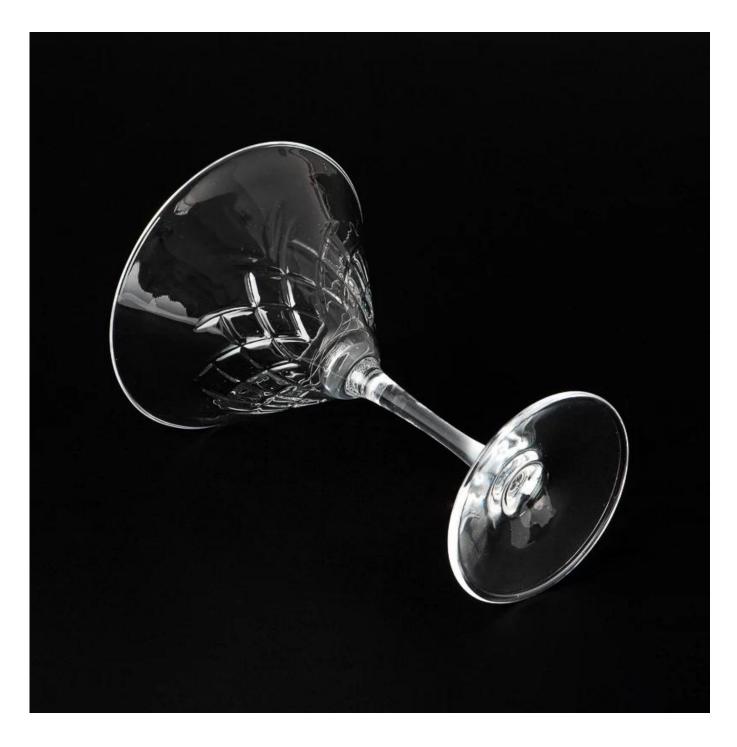

# high white Martini glass for cocktail and bar

Sample lead time: 7-12days

\* this candle holder is glass material

\* popular size in market