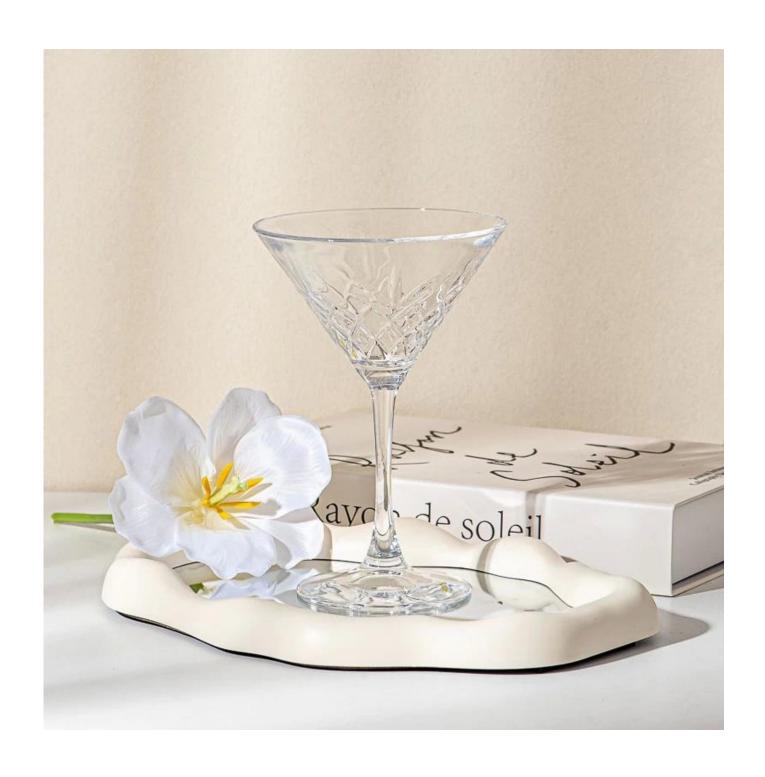

# high white Martini glass for cocktail and bar

Sample lead time: 7-12days

\* this candle holder is glass material

\* popular size in market