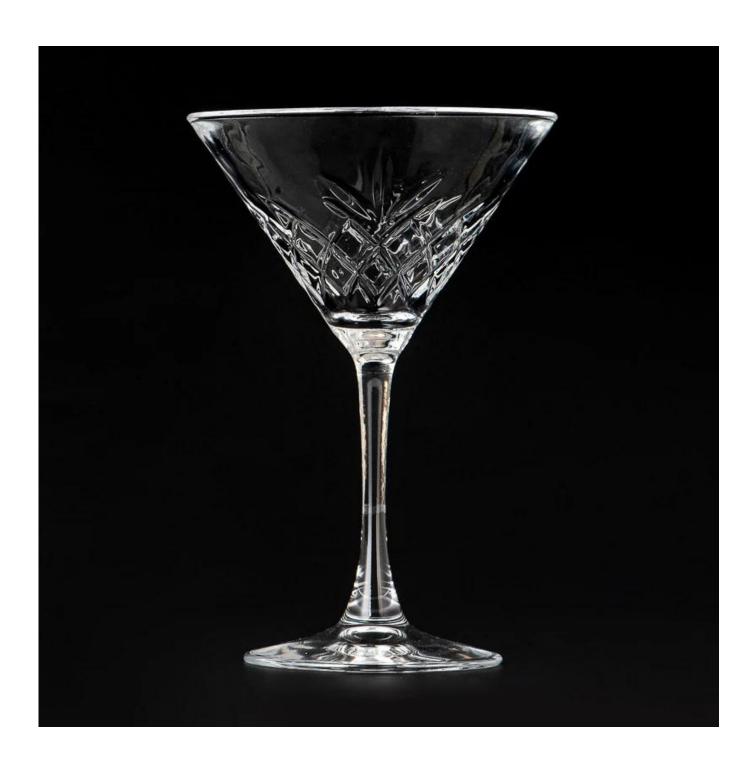

# high white Martini glass for cocktail and bar

Sample lead time: 7-12days

\* this candle holder is glass material

\* popular size in market