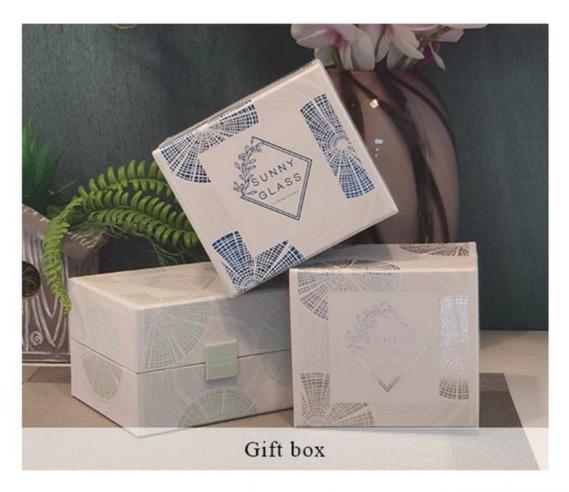

### Candle Jars Description

| Item number.     | SGDL25052210                                                              |
|------------------|---------------------------------------------------------------------------|
| Material         | glass                                                                     |
| craft            | blown glass                                                               |
| Sample time      | 1. 5 days if there is glass shape and size                                |
|                  | 2. 15 days, if you need new shapes and sizes glass                        |
| Packing          | The usual packing, 4 pieces in the inner box, 48 pieces box               |
| Product Capacity | 500,000 ~ 1,000,000 pieces per month                                      |
| Delivery time    | Within 35 days after sampling and order confirmed                         |
| Payment terms    | 30% deposit by T / T in advance and balance against copy of B / L         |
| Delivery         | By sea, by air, through express and shipping agent acceptable             |
|                  | 1. Home decorations glass candle jar from high quality                    |
| Product Features | 2. Suitable for use at hotel, home, etc.                                  |
|                  | 3. Meet the ASTM Test                                                     |
|                  |                                                                           |
|                  | 1. Various designs and sizes for selection                                |
|                  | 2 Any color painted, cool, plating, laser model Processing cutter         |
| For your choice  | 3. Special package as shrink film, color gift box, white gift box, etc.   |
|                  | 4. We have a professional workshop and warehouse for ensure delivery time |
|                  |                                                                           |
|                  |                                                                           |