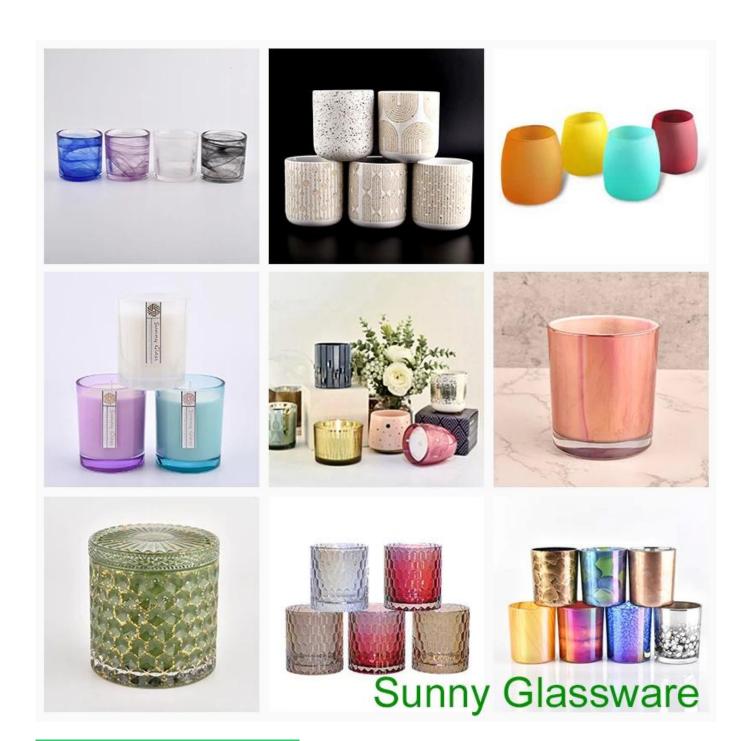

high white glass candle jars with mountain designs

# **Candle Jars Description**

| product name | high white glass candle jars with mountain designs                                            |
|--------------|-----------------------------------------------------------------------------------------------|
|              | 1. 5 days if there is glass shape and size 2. 15 days, if you need new shapes and sizes glass |