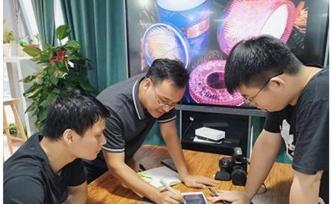

high white glass candle jars with mountain designs

## Why Choose **Sunny Glassware**

Sunny Group has offered glassware for 26 years with all kinds of products being exported to more than 30 countries and regions

Award-winning team of designers has won the trust of many upscale brands like NEST Fragrance. The talented design team is unmatched in China.

We get your ideas becoming creative fragrance products and sell them very well in the local market.









# **Candle Jars Description**

| product name | high white glass candle jars with mountain designs                                            |
|--------------|-----------------------------------------------------------------------------------------------|
|              | 1. 5 days if there is glass shape and size 2. 15 days, if you need new shapes and sizes glass |

| Measure        | Item No.: SGLYP22031102 Top dia: 72mm Bottom dia: 95mm Height: 92mm Weight: 183g Capacity: 400ml |
|----------------|--------------------------------------------------------------------------------------------------|
| Packing        | Normal packing,Individual gift box, PVC box, window box, color box, white box, etc               |
| Delivery time  | Within 35 days after the sample and order confirmed