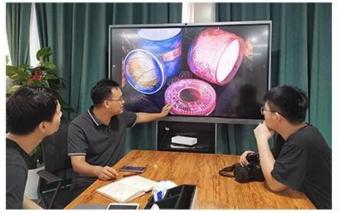

high white glass candle jars with mountain designs

## Why Choose **Sunny Glassware**

Sunny Group has offered glassware for 26 years with all kinds of products being exported to more than 30 countries and regions

Award-winning team of designers has won the trust of many upscale brands like NEST Fragrance. The talented design team is unmatched in China.

We get your ideas becoming creative fragrance products and sell them very well in the local market.









# **Candle Jars Description**

| product name | high white glass candle jars with mountain designs                                            |
|--------------|-----------------------------------------------------------------------------------------------|
|              | 1. 5 days if there is glass shape and size 2. 15 days, if you need new shapes and sizes glass |

| Measure        | Item No.: SGLYP22031102 Top dia: 72mm Bottom dia: 95mm Height: 92mm Weight: 183g Capacity: 400ml |
|----------------|--------------------------------------------------------------------------------------------------|
| Packing        | Normal packing,Individual gift box, PVC box, window box, color box, white box, etc               |
| Delivery time  | Within 35 days after the sample and order confirme