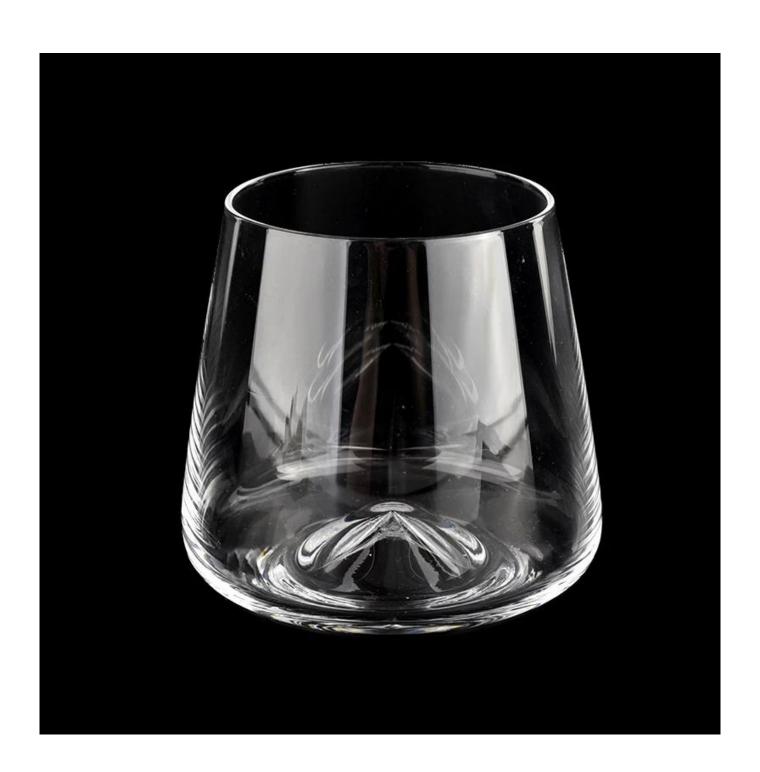

high white glass candle jars with mountain designs

# **Candle Jars Description**

| product name | high white glass candle jars with mountain designs                                            |
|--------------|-----------------------------------------------------------------------------------------------|
|              | 1. 5 days if there is glass shape and size 2. 15 days, if you need new shapes and sizes glass |

| Measure        | Item No.: SGLYP22031102 Top dia: 72mm Bottom dia: 95mm Height: 92mm Weight: 183g Capacity: 400ml |
|----------------|--------------------------------------------------------------------------------------------------|
| Packing        | Normal packing,Individual gift box, PVC box, window box, color box, white box, etc               |
| Delivery time  | Within 35 days after the sample and order confirmed                                              |
| Payment term   | 30% deposit by T/T in advance and the balance against the copy of B/L $$                         |
| Shipment       | By sea,by air,by Express and your shipping agent is acceptable                                   |
| Usage Occasion | Home decor, Wedding Decoration, Wedding Favors, Decoration enhancement,                          |