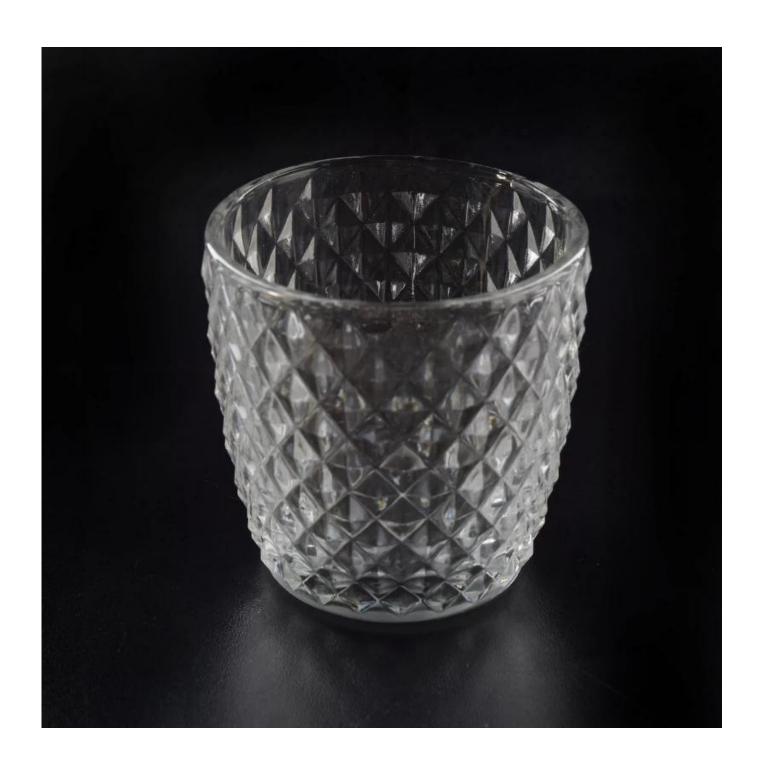

## Hight white glass votive candle holder

| Size             | Item NO:SGCX17103117 Top dia: 73mm Bottom dia: 55mm Height: 76mm Weight: 174g Capacity: 166ml Material: high white glass Manufacturing: Handmade MOQ:5000 Sample time: 7 days Mass production time: 30 days after the order confirmed Product capacity: 300000-400000 every month Payment terms: 30% deposit by T/T in advance and the balance after showing the copy of B/L |
|------------------|------------------------------------------------------------------------------------------------------------------------------------------------------------------------------------------------------------------------------------------------------------------------------------------------------------------------------------------------------------------------------|
| color            | Any color printing on glass are available                                                                                                                                                                                                                                                                                                                                    |
| Material         | Glass                                                                                                                                                                                                                                                                                                                                                                        |
| Sample           | 7days                                                                                                                                                                                                                                                                                                                                                                        |
| Terms of payment | 30% deposit by T/T in advance and the balance after showing copy of L/C                                                                                                                                                                                                                                                                                                      |
| Certification    | ASTM Test (for candle holder)                                                                                                                                                                                                                                                                                                                                                |
| For your choice  | 1, Any logo printing on glass body 2, Any color painted, frosted, electroplating, logo laser for the finish 3, Special packing like shrink wrap, color gift box, white box etc 4, Any shape, size meet your need                                                                                                                                                             |