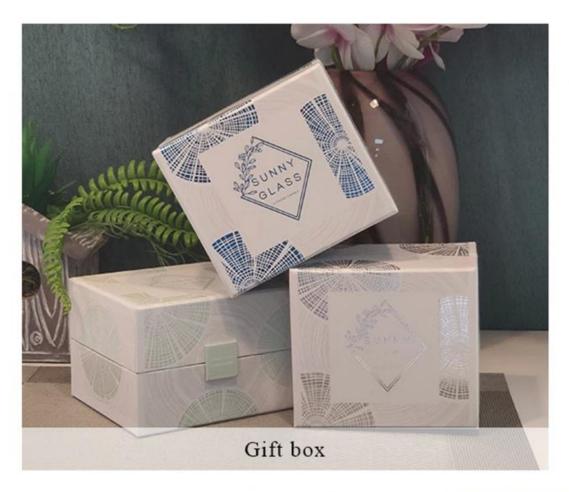

| Packing                                                                                                                                            | The usual packing, 4 pieces in the inner box, 48 pieces box                                                                                                                                                                                                                                        |  |  |  |
|----------------------------------------------------------------------------------------------------------------------------------------------------|----------------------------------------------------------------------------------------------------------------------------------------------------------------------------------------------------------------------------------------------------------------------------------------------------|--|--|--|
| Product Capacity                                                                                                                                   | 500,000 ~ 1,000,000 pieces per month                                                                                                                                                                                                                                                               |  |  |  |
| Delivery time                                                                                                                                      | Within 35 days after sampling and order confirmed                                                                                                                                                                                                                                                  |  |  |  |
| Payment terms                                                                                                                                      | 30% deposit by T / T in advance and balance against copy of B / L                                                                                                                                                                                                                                  |  |  |  |
| Delivery                                                                                                                                           | By sea, by air, through express and shipping agent acceptable                                                                                                                                                                                                                                      |  |  |  |
| <ol> <li>Home decorations glass candle jar from high quality</li> <li>Suitable for use at hotel, home, etc.</li> <li>Meet the ASTM Test</li> </ol> |                                                                                                                                                                                                                                                                                                    |  |  |  |
| For your choice                                                                                                                                    | <ol> <li>Various designs and sizes for selection</li> <li>Any color painted, cool, plating, laser model Processing cutter</li> <li>Special package as shrink film, color gift box, white gift box, etc.</li> <li>We have a professional workshop and warehouse for ensure delivery time</li> </ol> |  |  |  |