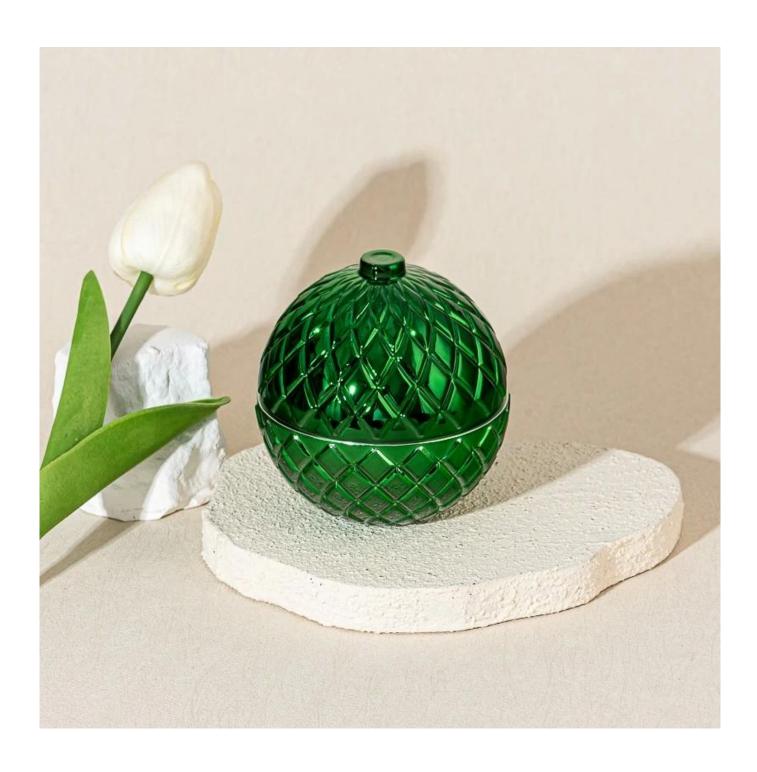

#### green color glass candle container ball

Sample lead time: 7-12days

\* this candle holder is glass material

\* popular size in market

#### Candle Jars Description

| Item number. | SGZT25042226                                                                                                         |  |  |
|--------------|----------------------------------------------------------------------------------------------------------------------|--|--|
| Material     | glass                                                                                                                |  |  |
| craft        | pressed glass candle jars                                                                                            |  |  |
| Sample time  | <ol> <li>5 days if there is glass shape and size</li> <li>15 days, if you need new shapes and sizes glass</li> </ol> |  |  |