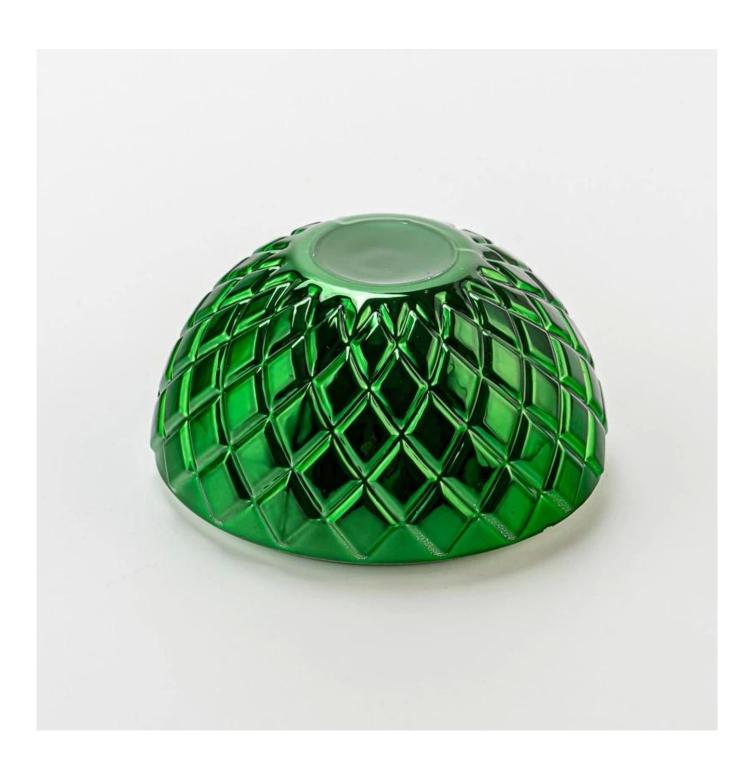

#### green color glass candle container ball

Sample lead time: 7-12days

\* this candle holder is glass material

\* popular size in market

#### Candle Jars Description

| Item number. | SGZT25042226                                                                                                         |  |  |
|--------------|----------------------------------------------------------------------------------------------------------------------|--|--|
| Material     | glass                                                                                                                |  |  |
| craft        | pressed glass candle jars                                                                                            |  |  |
| Sample time  | <ol> <li>5 days if there is glass shape and size</li> <li>15 days, if you need new shapes and sizes glass</li> </ol> |  |  |