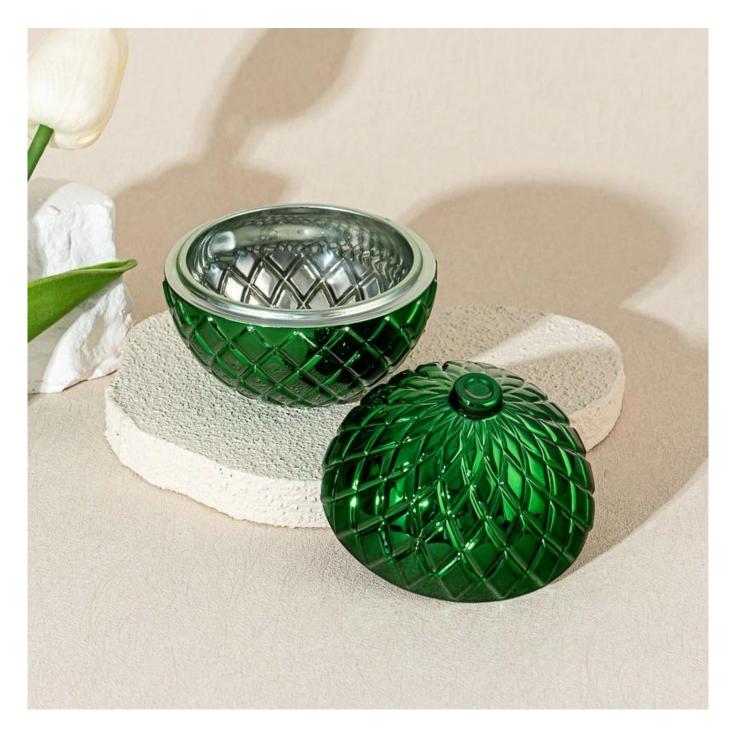

#### green color glass candle container ball

Sample lead time: 7-12days

\* this candle holder is glass material

\* popular size in market

#### Candle Jars Description

| Item number. | SGZT25042226                                                                                                         |  |  |
|--------------|----------------------------------------------------------------------------------------------------------------------|--|--|
| Material     | glass                                                                                                                |  |  |
| craft        | pressed glass candle jars                                                                                            |  |  |
| Sample time  | <ol> <li>5 days if there is glass shape and size</li> <li>15 days, if you need new shapes and sizes glass</li> </ol> |  |  |