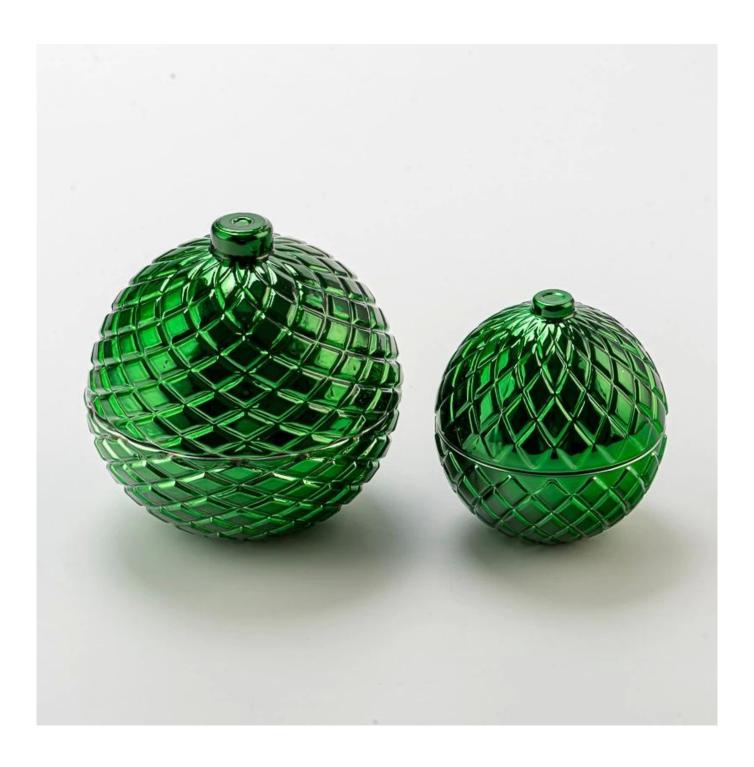

#### green color glass candle container ball

Sample lead time: 7-12days

\* this candle holder is glass material

\* popular size in market

#### Candle Jars Description

| Item number. | SGZT25042226                                                                                                         |  |  |
|--------------|----------------------------------------------------------------------------------------------------------------------|--|--|
| Material     | glass                                                                                                                |  |  |
| craft        | pressed glass candle jars                                                                                            |  |  |
| Sample time  | <ol> <li>5 days if there is glass shape and size</li> <li>15 days, if you need new shapes and sizes glass</li> </ol> |  |  |