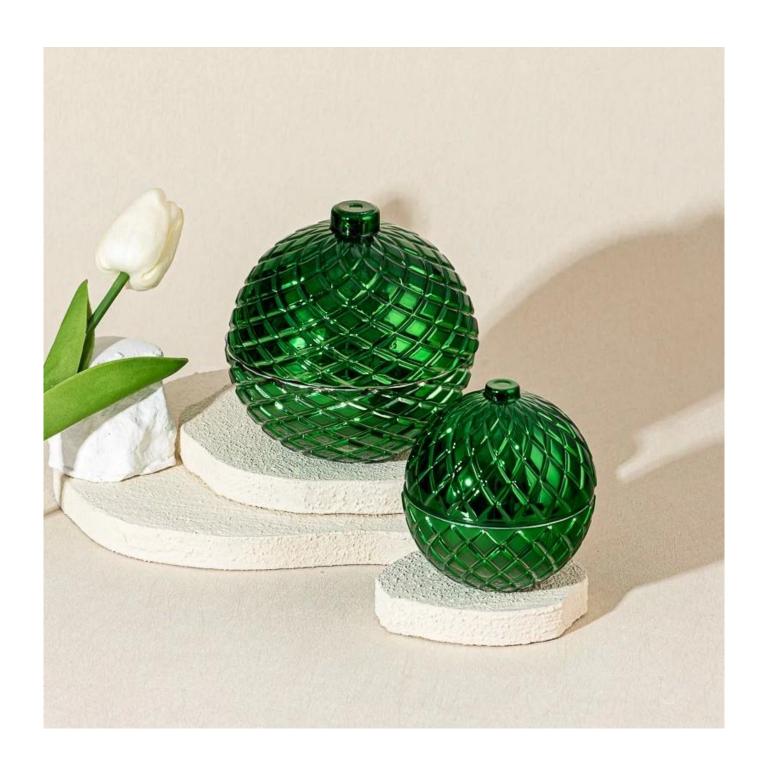

#### green color glass candle container ball

Sample lead time: 7-12days

\* this candle holder is glass material

\* popular size in market

#### Candle Jars Description

| Item number. | SGZT25042226                                                                                                         |  |  |
|--------------|----------------------------------------------------------------------------------------------------------------------|--|--|
| Material     | glass                                                                                                                |  |  |
| craft        | pressed glass candle jars                                                                                            |  |  |
| Sample time  | <ol> <li>5 days if there is glass shape and size</li> <li>15 days, if you need new shapes and sizes glass</li> </ol> |  |  |