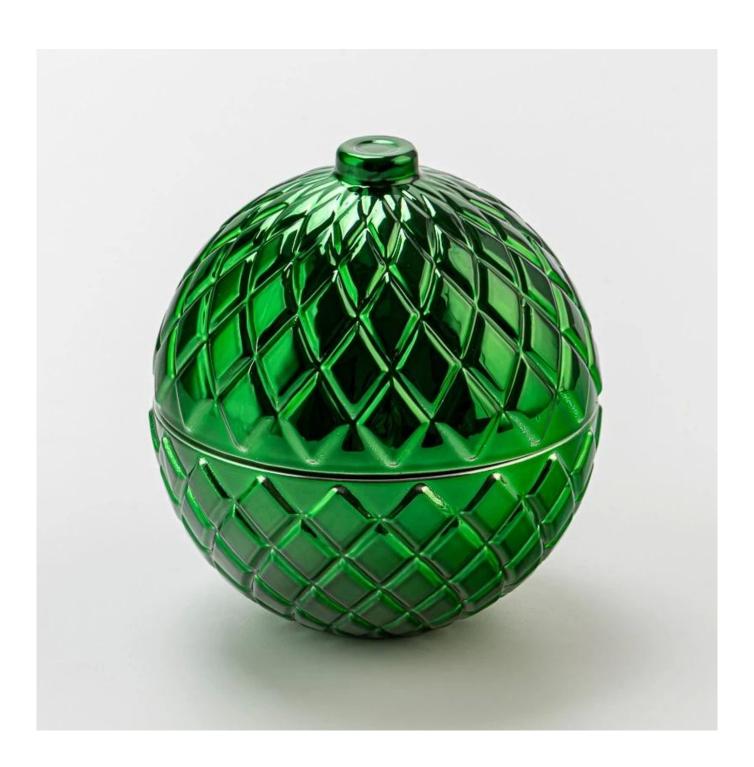

#### green color glass candle container ball

Sample lead time: 7-12days

\* this candle holder is glass material

\* popular size in market

#### Candle Jars Description

| Item number. | SGZT25042226                                                                                                         |  |  |
|--------------|----------------------------------------------------------------------------------------------------------------------|--|--|
| Material     | glass                                                                                                                |  |  |
| craft        | pressed glass candle jars                                                                                            |  |  |
| Sample time  | <ol> <li>5 days if there is glass shape and size</li> <li>15 days, if you need new shapes and sizes glass</li> </ol> |  |  |