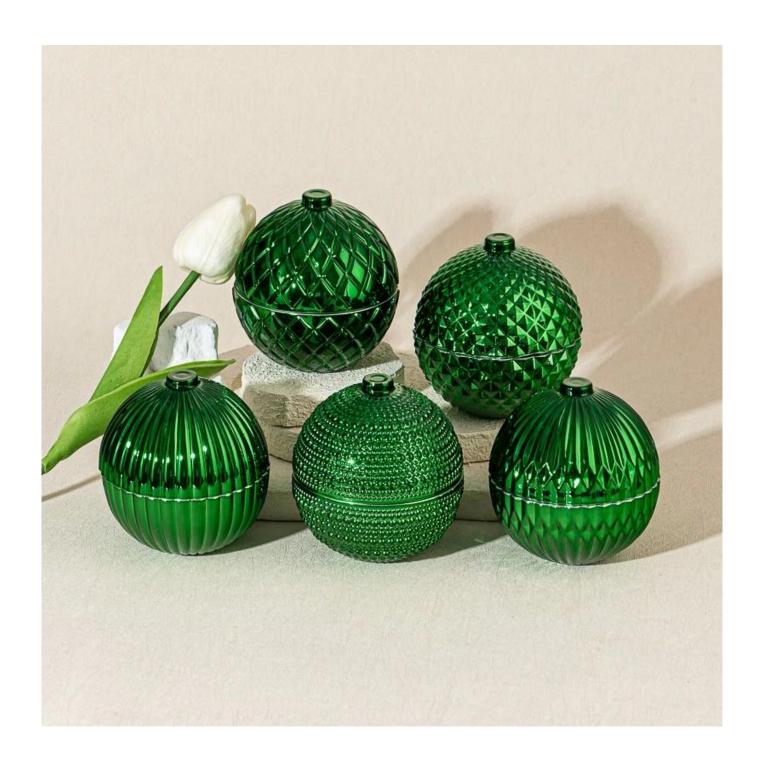

#### green color glass candle container ball

Sample lead time: 7-12days

\* this candle holder is glass material

\* popular size in market

#### Candle Jars Description

| Item number. | SGZT25042226                                                                                                         |  |  |
|--------------|----------------------------------------------------------------------------------------------------------------------|--|--|
| Material     | glass                                                                                                                |  |  |
| craft        | pressed glass candle jars                                                                                            |  |  |
| Sample time  | <ol> <li>5 days if there is glass shape and size</li> <li>15 days, if you need new shapes and sizes glass</li> </ol> |  |  |