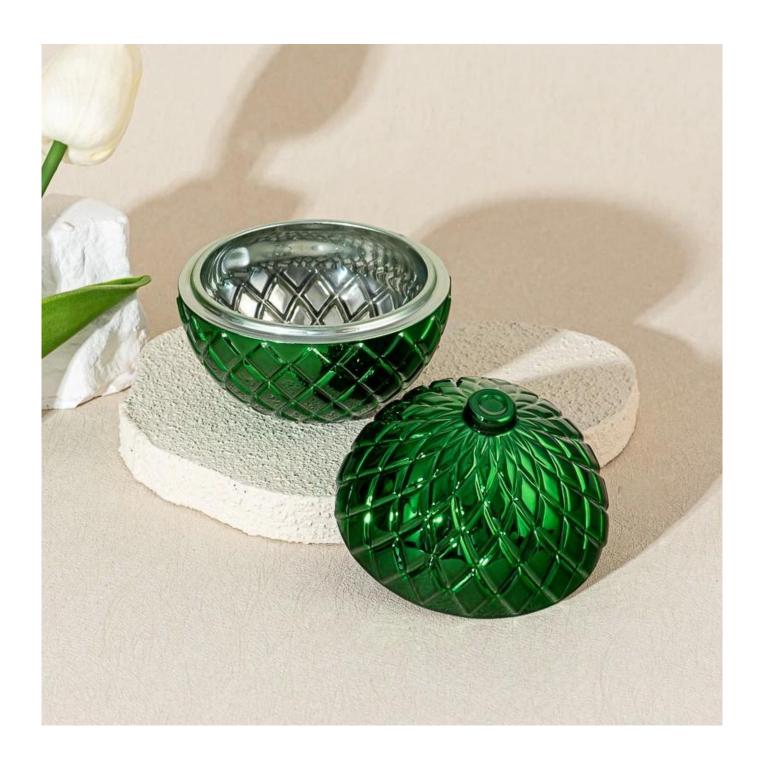

#### green color glass candle container ball

Sample lead time: 7-12days

\* this candle holder is glass material

\* popular size in market

#### Candle Jars Description

| Item number. | SGZT25042226                                                                                                         |  |  |
|--------------|----------------------------------------------------------------------------------------------------------------------|--|--|
| Material     | glass                                                                                                                |  |  |
| craft        | pressed glass candle jars                                                                                            |  |  |
| Sample time  | <ol> <li>5 days if there is glass shape and size</li> <li>15 days, if you need new shapes and sizes glass</li> </ol> |  |  |