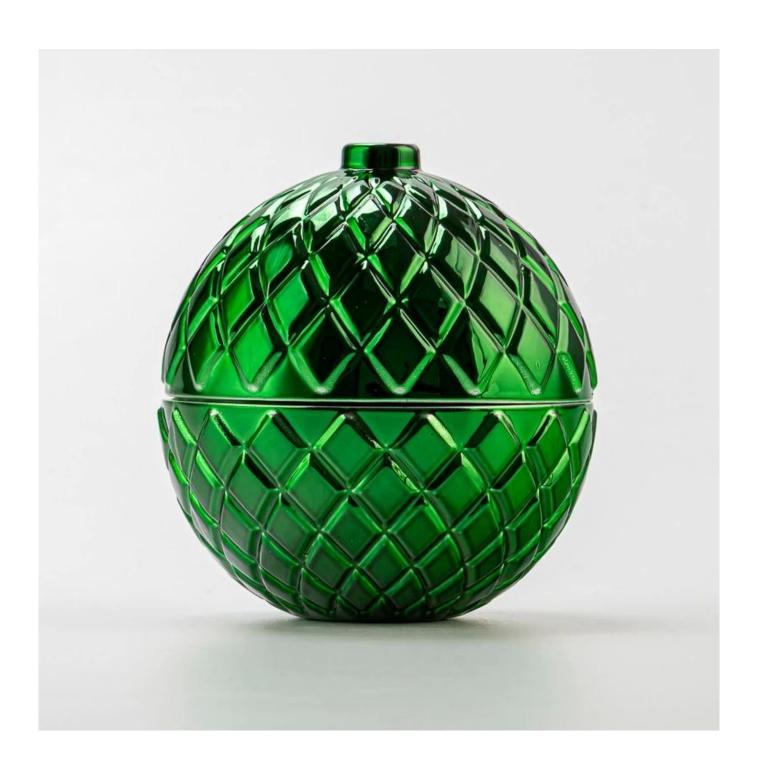

#### green color glass candle container ball

Sample lead time: 7-12days

\* this candle holder is glass material

\* popular size in market

#### Candle Jars Description

| Item number. | SGZT25042226                                                                                                         |  |  |
|--------------|----------------------------------------------------------------------------------------------------------------------|--|--|
| Material     | glass                                                                                                                |  |  |
| craft        | pressed glass candle jars                                                                                            |  |  |
| Sample time  | <ol> <li>5 days if there is glass shape and size</li> <li>15 days, if you need new shapes and sizes glass</li> </ol> |  |  |