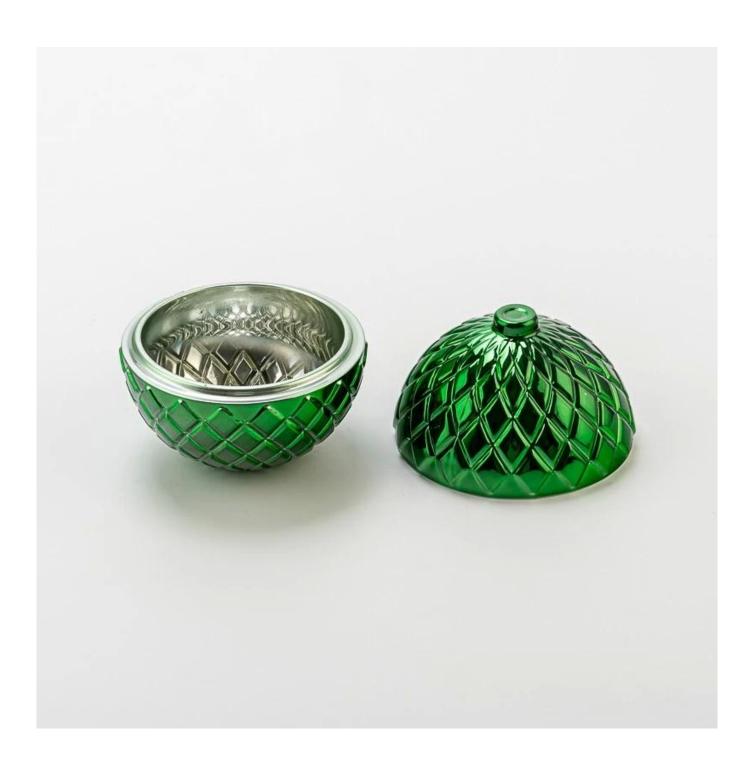

#### green color glass candle container ball

Sample lead time: 7-12days

\* this candle holder is glass material

\* popular size in market

#### Candle Jars Description

| Item number. | SGZT25042226                                                                                                         |  |  |
|--------------|----------------------------------------------------------------------------------------------------------------------|--|--|
| Material     | glass                                                                                                                |  |  |
| craft        | pressed glass candle jars                                                                                            |  |  |
| Sample time  | <ol> <li>5 days if there is glass shape and size</li> <li>15 days, if you need new shapes and sizes glass</li> </ol> |  |  |