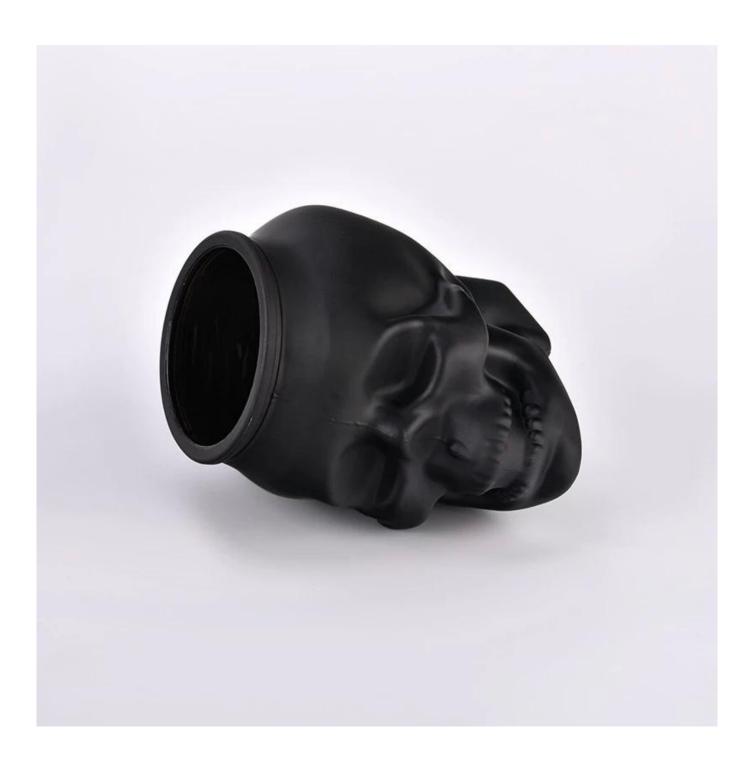

#### holiday matte black skull glass candle holder

- \* this candle holder is glass material
- \* popular size in market