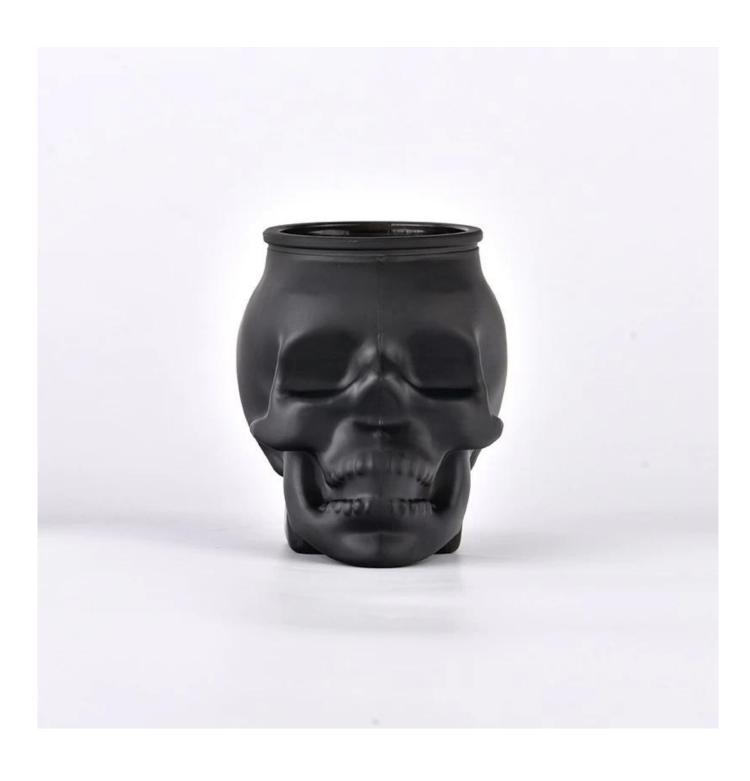

#### holiday matte black skull glass candle holder

- \* this candle holder is glass material
- \* popular size in market