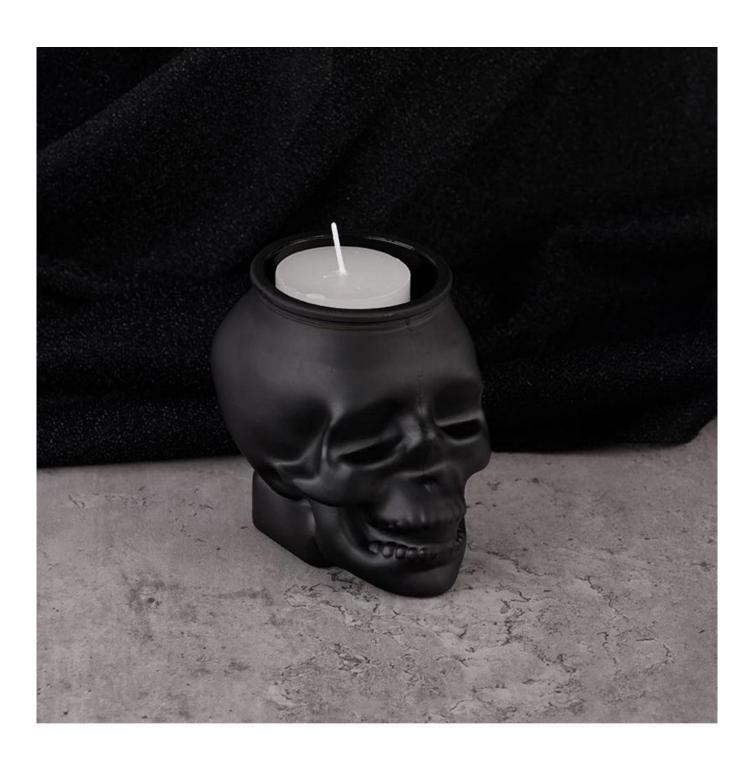

#### holiday matte black skull glass candle holder

- \* this candle holder is glass material
- \* popular size in market