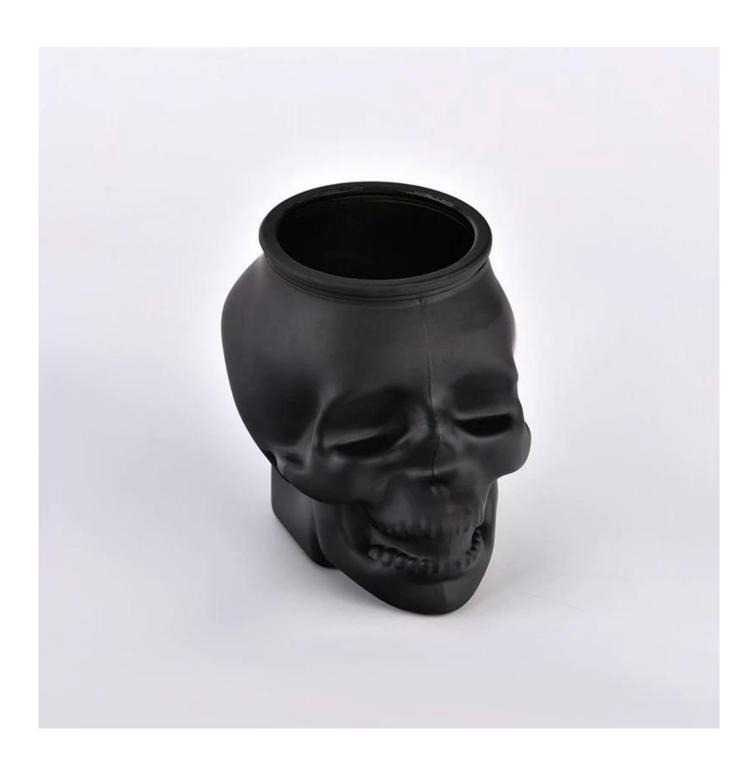

#### holiday matte black skull glass candle holder

- \* this candle holder is glass material
- \* popular size in market