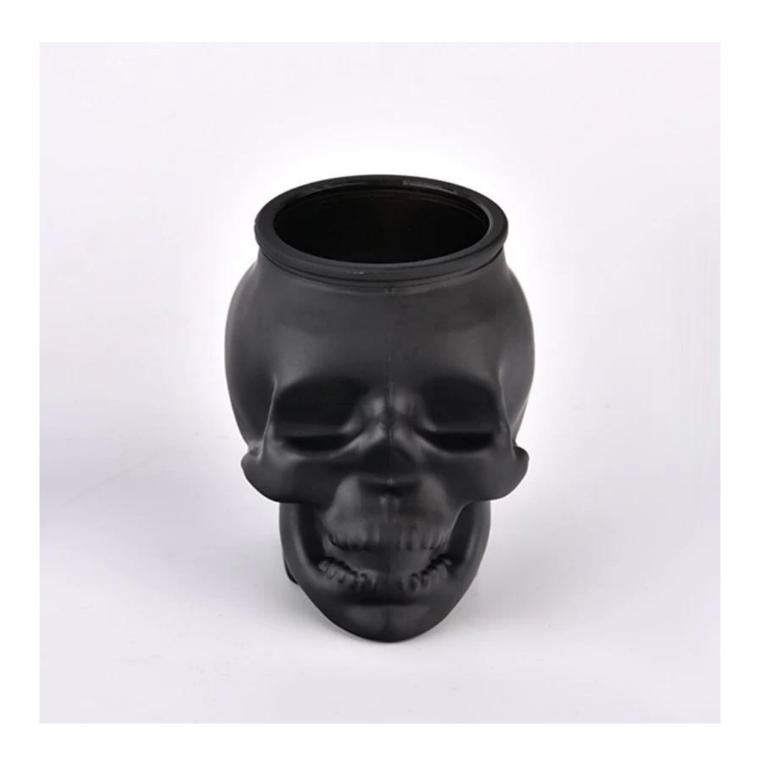

#### holiday matte black skull glass candle holder

- \* this candle holder is glass material
- \* popular size in market