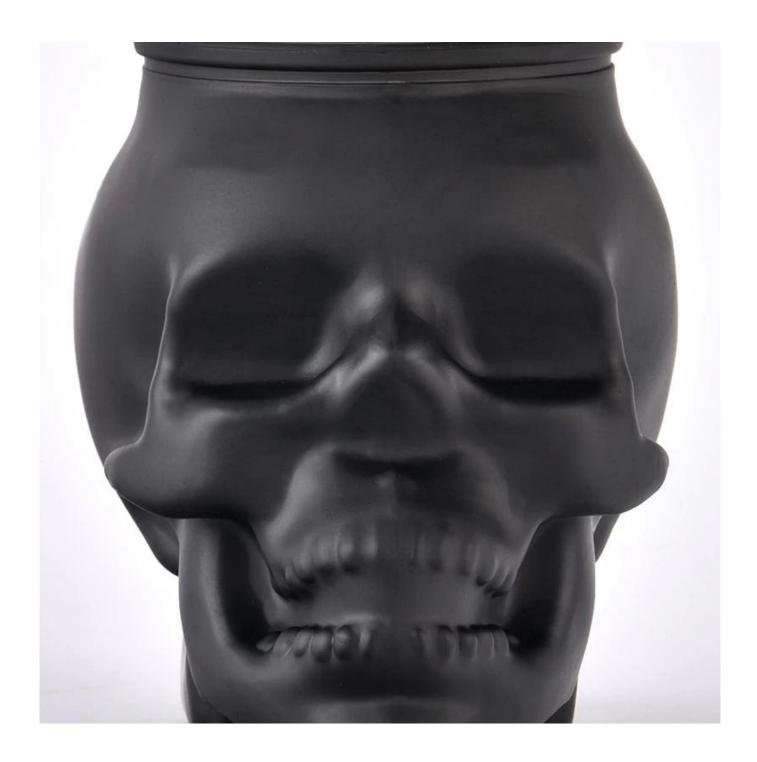

#### holiday matte black skull glass candle holder

- \* this candle holder is glass material
- \* popular size in market