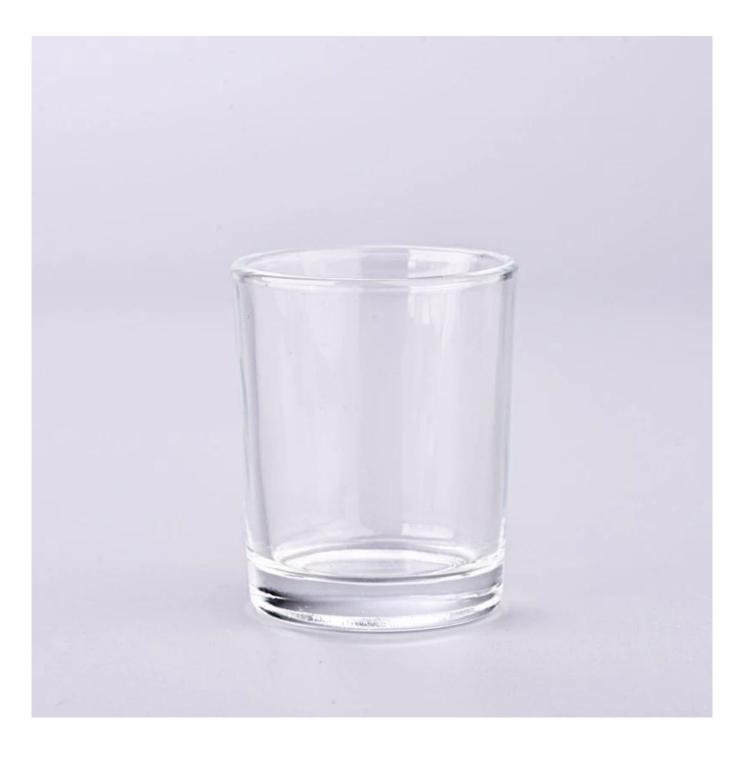

## $P_{ m roduct\,images}$

holiday votive glass candle holders and candle jars Top dia:50 mm Bottom dia:45 mm Height:62 mm Weight:89 g Capacity:74 ml

Contact Michelle directly if you want to do any kind of candle jars,email sales30@sunnyglassware.com