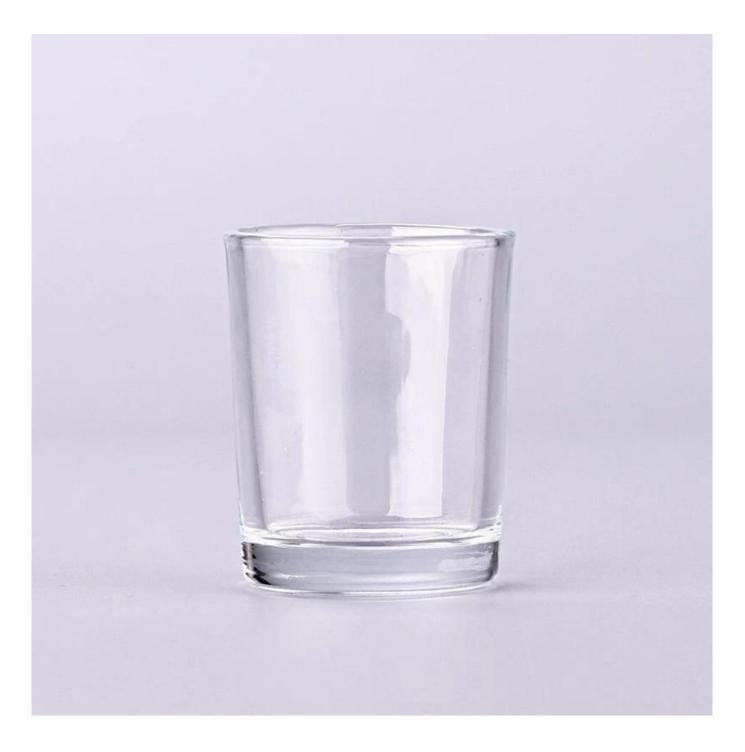

## $P_{ m roduct\,images}$

holiday votive glass candle holders and candle jars Top dia:50 mm Bottom dia:45 mm Height:62 mm Weight:89 g Capacity:74 ml

Contact Michelle directly if you want to do any kind of candle jars,email sales30@sunnyglassware.com