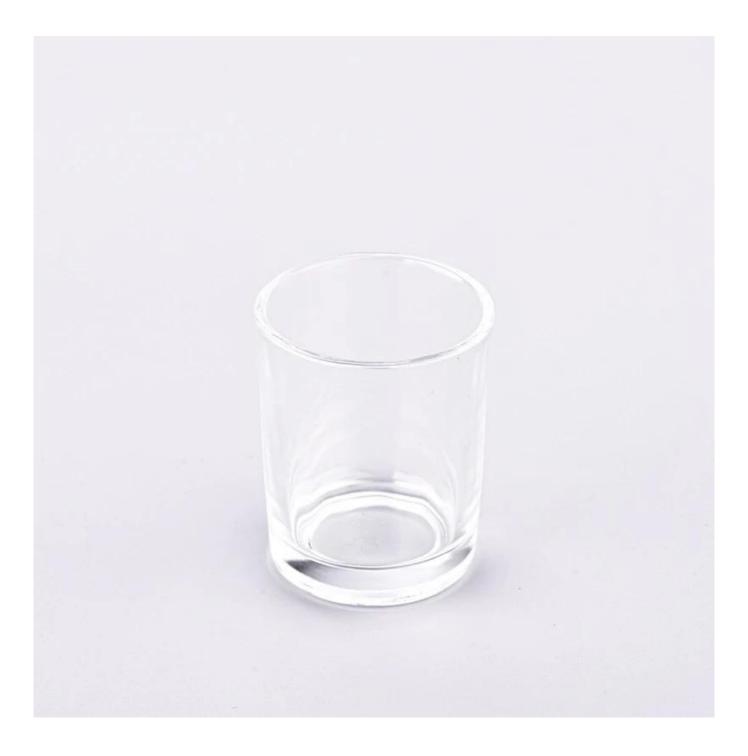

## $P_{ m roduct\,images}$

holiday votive glass candle holders and candle jars Top dia:50 mm Bottom dia:45 mm Height:62 mm Weight:89 g Capacity:74 ml

Contact Michelle directly if you want to do any kind of candle jars,email sales30@sunnyglassware.com