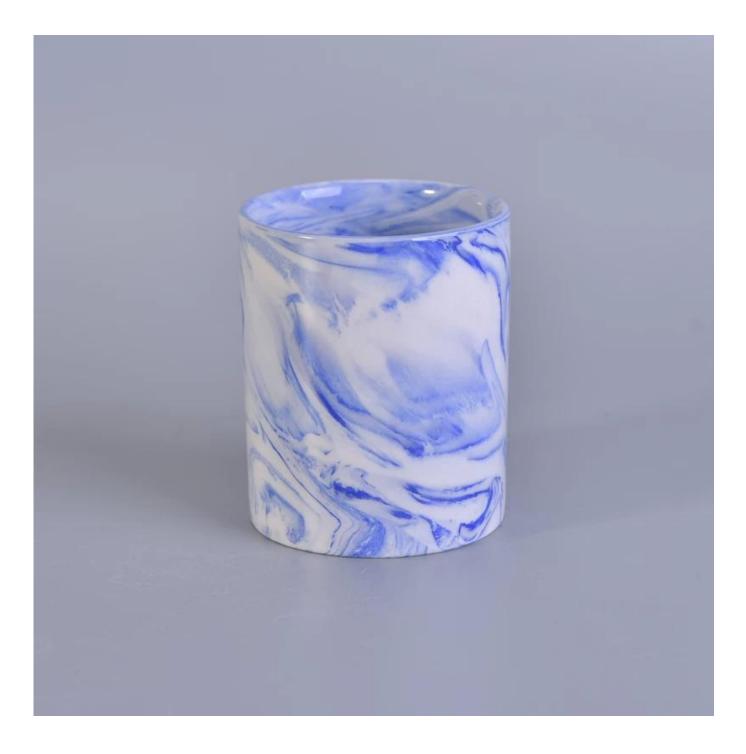

## home deco 5 oz marble ceramic candle holders

| ltem number.     | SGSN6375                                              |
|------------------|-------------------------------------------------------|
| Material         | Ceramic                                               |
| Craft            | ceramic candle jar                                    |
| Samples time     | 1. 5 days if there is a exist and size of the ceramic |
|                  | 2. 15 days, if you need a new shape and size ceramic  |
| Product Capacity | 500,000 ~ 1,000,000 pieces per month                  |
|                  | 1. Hand made ceramic candle jar                       |
|                  | 2. Suitable for use in hotel, house, etc.             |
| The Features of  | 3. This eco-friendly.                                 |
| products         | 4. Meet FDA test ; ASTM; CA 65 test                   |
|                  |                                                       |