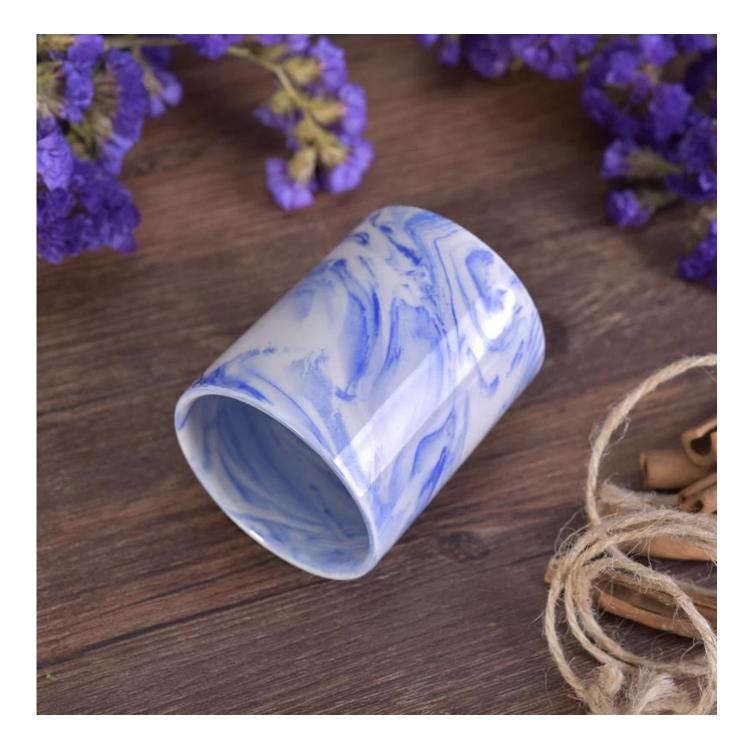

## home deco 5 oz marble ceramic candle holders

| ltem number.     | SGSN6375                                              |
|------------------|-------------------------------------------------------|
| Material         | Ceramic                                               |
| Craft            | ceramic candle jar                                    |
| Samples time     | 1. 5 days if there is a exist and size of the ceramic |
|                  | 2. 15 days, if you need a new shape and size ceramic  |
| Product Capacity | 500,000 ~ 1,000,000 pieces per month                  |
|                  | 1. Hand made ceramic candle jar                       |
|                  | 2. Suitable for use in hotel, house, etc.             |
| The Features of  | 3. This eco-friendly.                                 |
| products         | 4. Meet FDA test ; ASTM; CA 65 test                   |
|                  |                                                       |