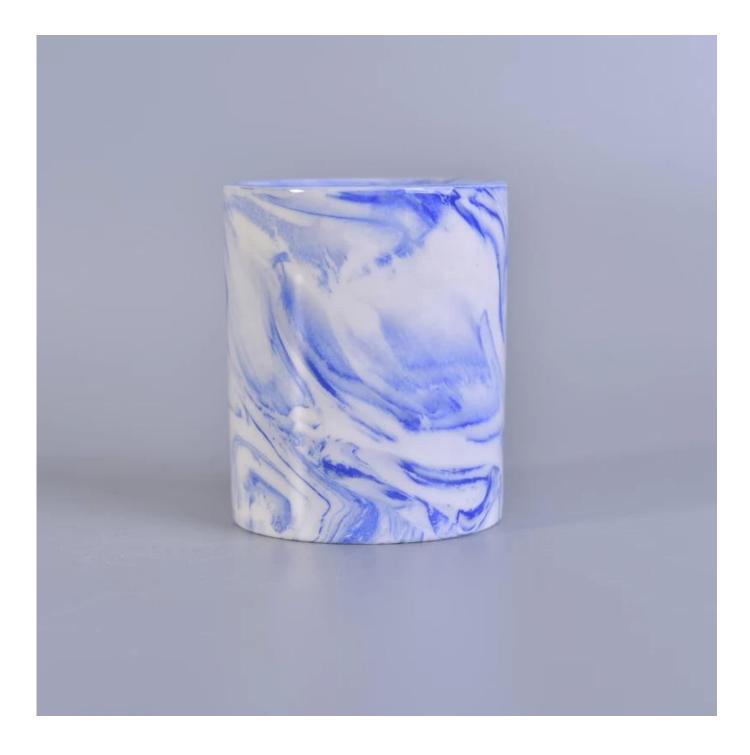

## home deco 5 oz marble ceramic candle holders

| ltem number.     | SGSN6375                                              |
|------------------|-------------------------------------------------------|
| Material         | Ceramic                                               |
| Craft            | ceramic candle jar                                    |
| Samples time     | 1. 5 days if there is a exist and size of the ceramic |
|                  | 2. 15 days, if you need a new shape and size ceramic  |
| Product Capacity | 500,000 ~ 1,000,000 pieces per month                  |
|                  | 1. Hand made ceramic candle jar                       |
|                  | 2. Suitable for use in hotel, house, etc.             |
| The Features of  | 3. This eco-friendly.                                 |
| products         | 4. Meet FDA test ; ASTM; CA 65 test                   |
|                  |                                                       |