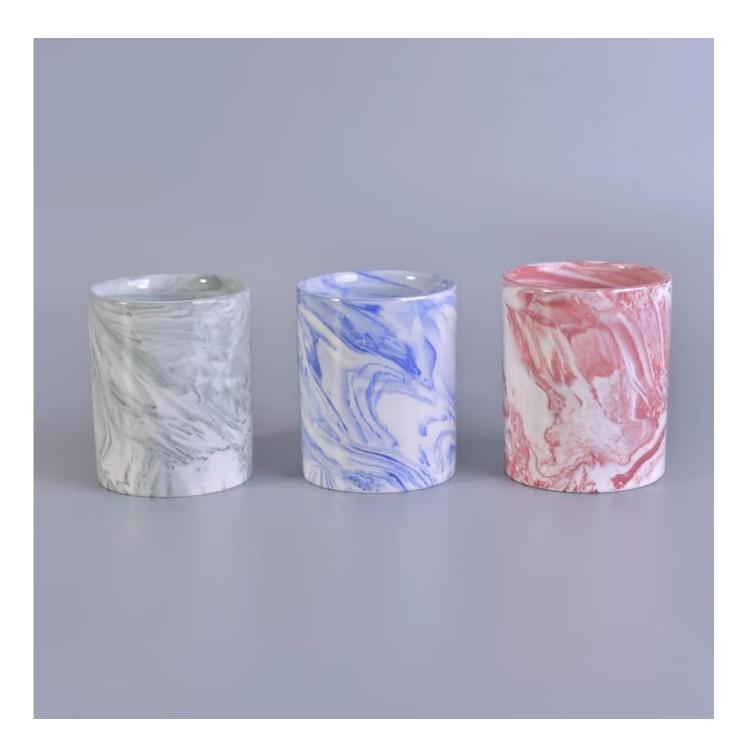

## home deco 5 oz marble ceramic candle holders

| ltem number.     | SGSN6375                                              |
|------------------|-------------------------------------------------------|
| Material         | Ceramic                                               |
| Craft            | ceramic candle jar                                    |
| Samples time     | 1. 5 days if there is a exist and size of the ceramic |
|                  | 2. 15 days, if you need a new shape and size ceramic  |
| Product Capacity | 500,000 ~ 1,000,000 pieces per month                  |
|                  | 1. Hand made ceramic candle jar                       |
|                  | 2. Suitable for use in hotel, house, etc.             |
| The Features of  | 3. This eco-friendly.                                 |
| products         | 4. Meet FDA test ; ASTM; CA 65 test                   |
|                  |                                                       |