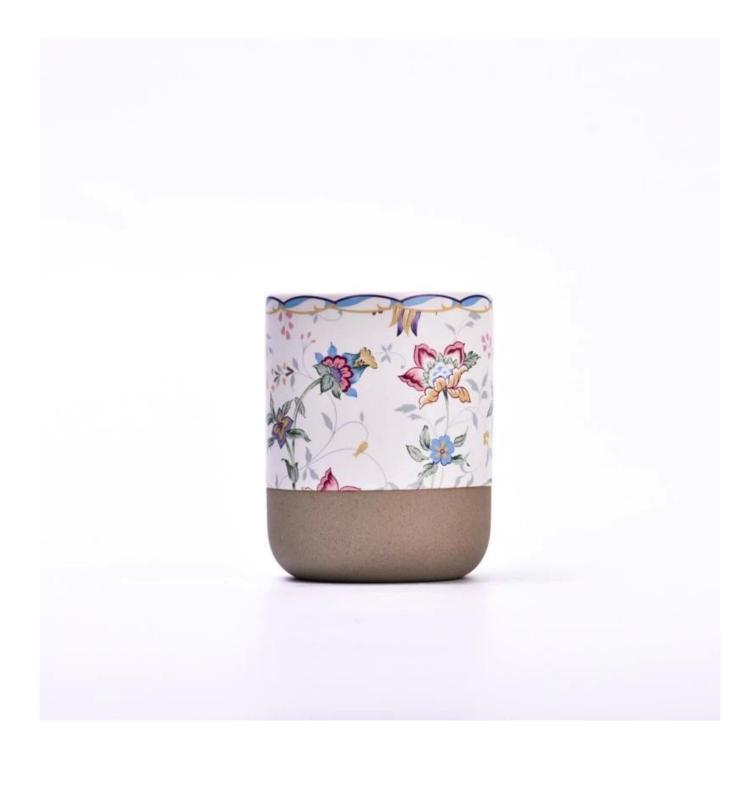

#### home deco 5oz artwork ceramic candle jar

#### Candle Jars Description

| Item number. | SGMK23050626                                                                                                        |
|--------------|---------------------------------------------------------------------------------------------------------------------|
| Material     | ceramic candle jar                                                                                                  |
| craft        | Tin candle bucket with handle                                                                                       |
|              | <ol> <li>5 days if there is exist shape and size</li> <li>15 days, if you need new shapes and sizes mold</li> </ol> |
| Packing      | The usual packing                                                                                                   |