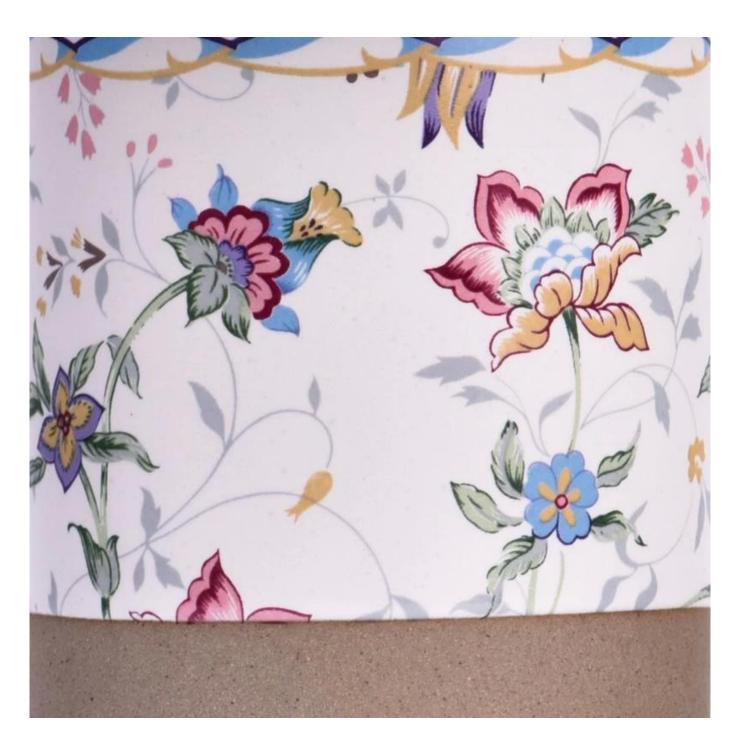

#### home deco 5oz artwork ceramic candle jar

#### Candle Jars Description

| Item number. | SGMK23050626                                                                                                        |
|--------------|---------------------------------------------------------------------------------------------------------------------|
| Material     | ceramic candle jar                                                                                                  |
| craft        | Tin candle bucket with handle                                                                                       |
|              | <ol> <li>5 days if there is exist shape and size</li> <li>15 days, if you need new shapes and sizes mold</li> </ol> |
| Packing      | The usual packing                                                                                                   |