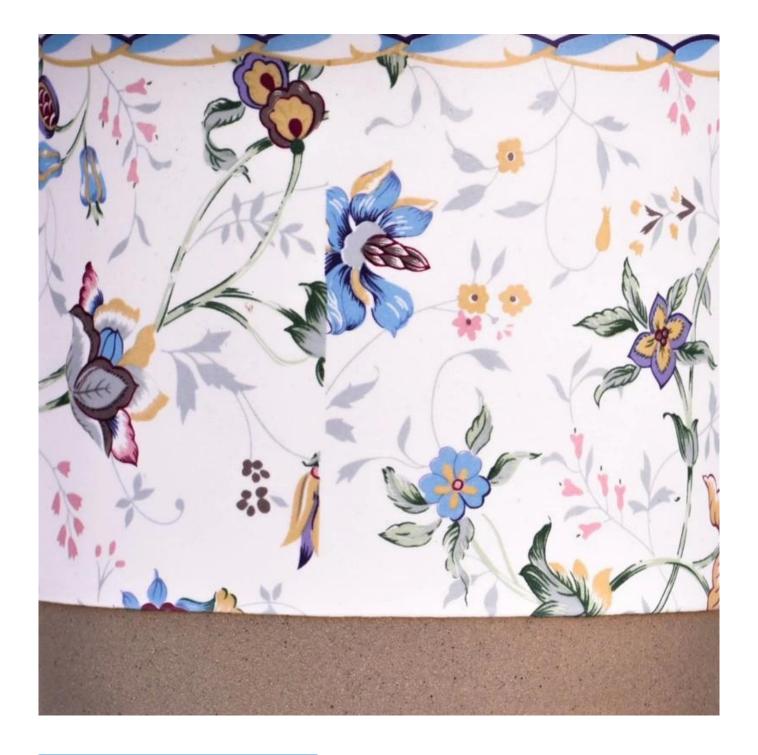

#### home deco 5oz artwork ceramic candle jar

#### Candle Jars Description

| Item number. | SGMK23050626                                                                                                        |
|--------------|---------------------------------------------------------------------------------------------------------------------|
| Material     | ceramic candle jar                                                                                                  |
| craft        | Tin candle bucket with handle                                                                                       |
|              | <ol> <li>5 days if there is exist shape and size</li> <li>15 days, if you need new shapes and sizes mold</li> </ol> |
| Packing      | The usual packing                                                                                                   |