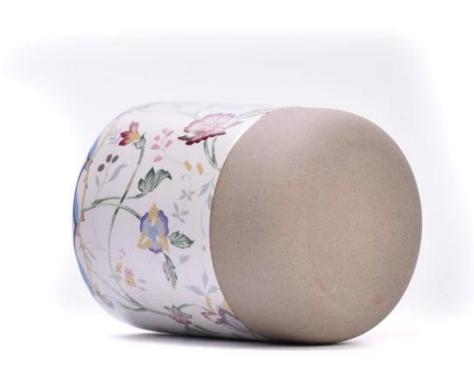

#### home deco 5oz artwork ceramic candle jar

#### Candle Jars Description

| Item number. | SGMK23050626                                                                                                        |
|--------------|---------------------------------------------------------------------------------------------------------------------|
| Material     | ceramic candle jar                                                                                                  |
| craft        | Tin candle bucket with handle                                                                                       |
|              | <ol> <li>5 days if there is exist shape and size</li> <li>15 days, if you need new shapes and sizes mold</li> </ol> |
| Packing      | The usual packing                                                                                                   |