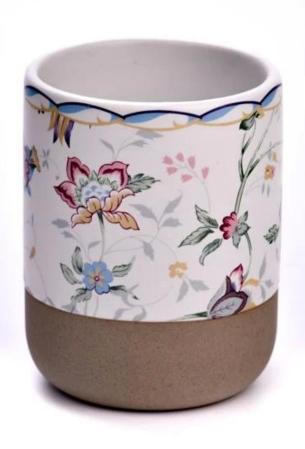

#### home deco 5oz artwork ceramic candle jar

#### Candle Jars Description

| Item number. | SGMK23050626                                                                                                        |
|--------------|---------------------------------------------------------------------------------------------------------------------|
| Material     | ceramic candle jar                                                                                                  |
| craft        | Tin candle bucket with handle                                                                                       |
|              | <ol> <li>5 days if there is exist shape and size</li> <li>15 days, if you need new shapes and sizes mold</li> </ol> |
| Packing      | The usual packing                                                                                                   |