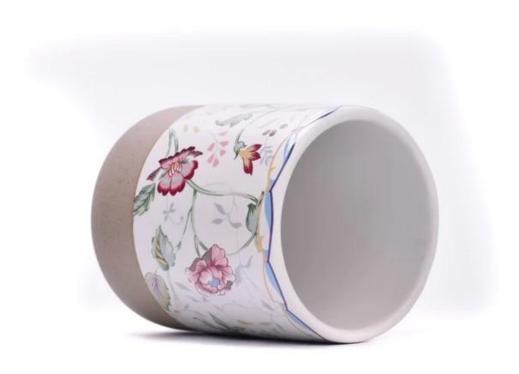

#### home deco 5oz artwork ceramic candle jar

#### Candle Jars Description

| Item number. | SGMK23050626                                                                                                        |
|--------------|---------------------------------------------------------------------------------------------------------------------|
| Material     | ceramic candle jar                                                                                                  |
| craft        | Tin candle bucket with handle                                                                                       |
|              | <ol> <li>5 days if there is exist shape and size</li> <li>15 days, if you need new shapes and sizes mold</li> </ol> |
| Packing      | The usual packing                                                                                                   |