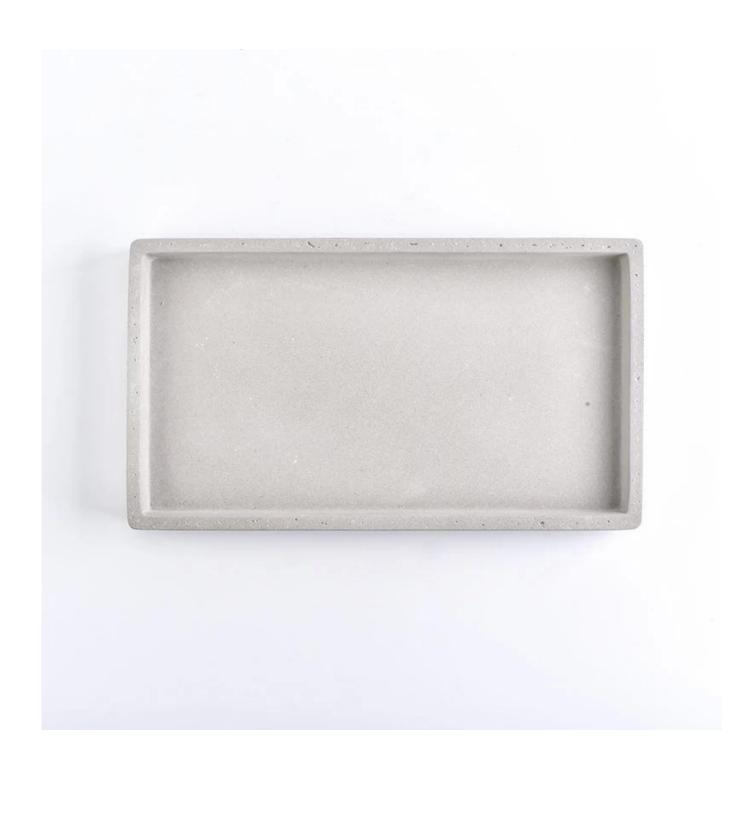

## home deco concrete towel tray holder

| Item number.             | SGSJL18070502                                                                                                                     |
|--------------------------|-----------------------------------------------------------------------------------------------------------------------------------|
| Material                 | Concrete                                                                                                                          |
| Craft                    | hand made concrete                                                                                                                |
| Samples time             | <ol> <li>5 days if there is a exist and size of the ceramic</li> <li>15 days, if you need a new shape and size ceramic</li> </ol> |
| Product Capacity         | 500,000 ~ 1,000,000 pieces per month                                                                                              |
| The Features of products | 1. Hand made concrete towel tray holder  2. Suitable for use in hotel, house, etc.  3. This eco-friendly.                         |
|                          |                                                                                                                                   |