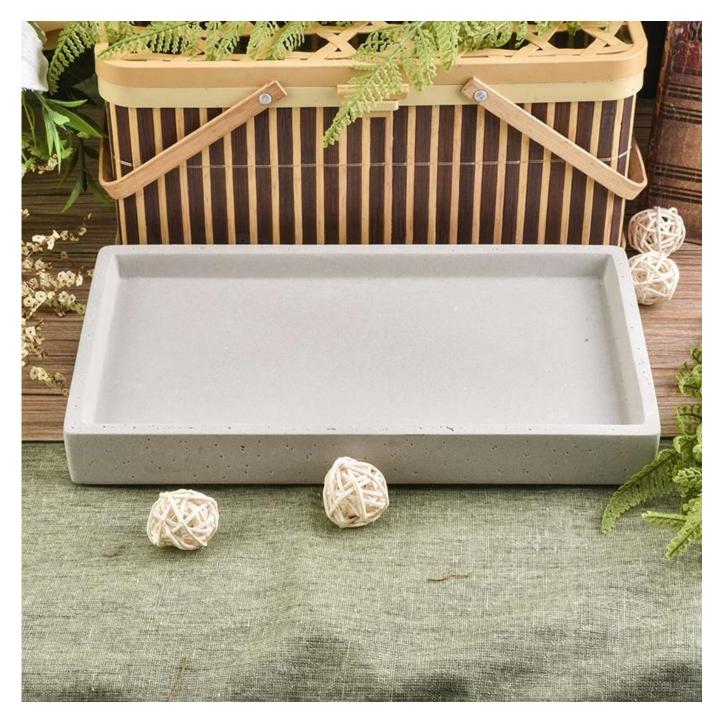

## home deco concrete towel tray holder

| Item number.             | SGSJL18070502                                                                                                                     |
|--------------------------|-----------------------------------------------------------------------------------------------------------------------------------|
| Material                 | Concrete                                                                                                                          |
| Craft                    | hand made concrete                                                                                                                |
| Samples time             | <ol> <li>5 days if there is a exist and size of the ceramic</li> <li>15 days, if you need a new shape and size ceramic</li> </ol> |
| Product Capacity         | 500,000 ~ 1,000,000 pieces per month                                                                                              |
| The Features of products | 1. Hand made concrete towel tray holder  2. Suitable for use in hotel, house, etc.  3. This eco-friendly.                         |
|                          |                                                                                                                                   |