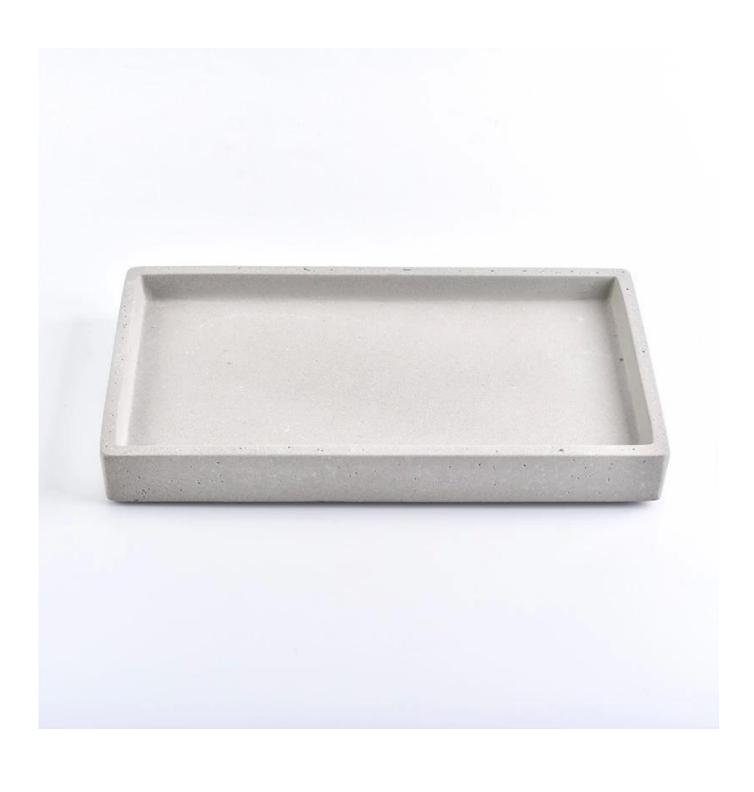

## home deco concrete towel tray holder

| Item number.             | SGSJL18070502                                                                                                                     |
|--------------------------|-----------------------------------------------------------------------------------------------------------------------------------|
| Material                 | Concrete                                                                                                                          |
| Craft                    | hand made concrete                                                                                                                |
| Samples time             | <ol> <li>5 days if there is a exist and size of the ceramic</li> <li>15 days, if you need a new shape and size ceramic</li> </ol> |
| Product Capacity         | 500,000 ~ 1,000,000 pieces per month                                                                                              |
| The Features of products | 1. Hand made concrete towel tray holder  2. Suitable for use in hotel, house, etc.  3. This eco-friendly.                         |
|                          |                                                                                                                                   |