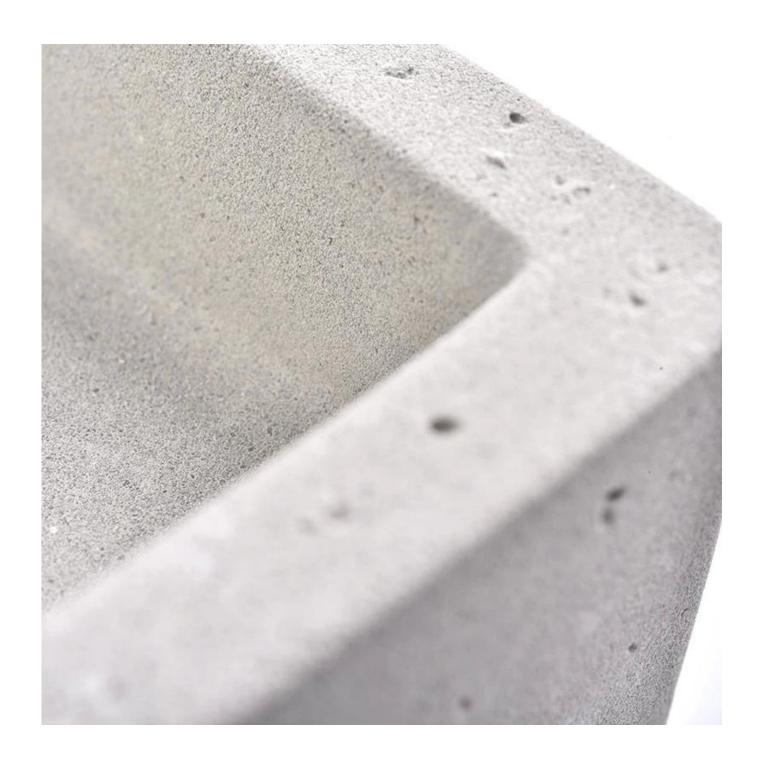

## home deco concrete towel tray holder

| Item number.             | SGSJL18070502                                                                                                                     |
|--------------------------|-----------------------------------------------------------------------------------------------------------------------------------|
| Material                 | Concrete                                                                                                                          |
| Craft                    | hand made concrete                                                                                                                |
| Samples time             | <ol> <li>5 days if there is a exist and size of the ceramic</li> <li>15 days, if you need a new shape and size ceramic</li> </ol> |
| Product Capacity         | 500,000 ~ 1,000,000 pieces per month                                                                                              |
| The Features of products | 1. Hand made concrete towel tray holder  2. Suitable for use in hotel, house, etc.  3. This eco-friendly.                         |
|                          |                                                                                                                                   |