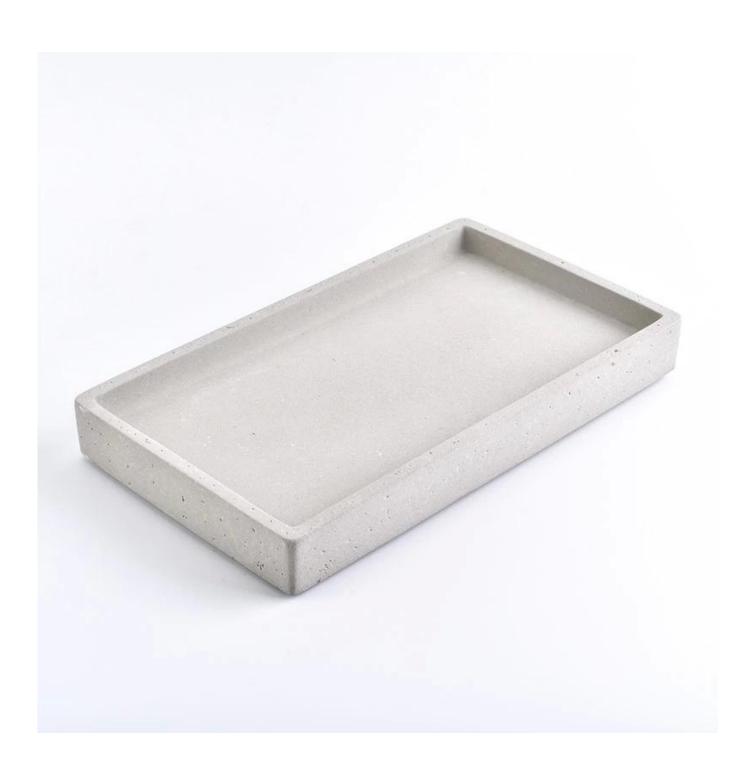

## home deco concrete towel tray holder

| Item number.             | SGSJL18070502                                                                                                                     |
|--------------------------|-----------------------------------------------------------------------------------------------------------------------------------|
| Material                 | Concrete                                                                                                                          |
| Craft                    | hand made concrete                                                                                                                |
| Samples time             | <ol> <li>5 days if there is a exist and size of the ceramic</li> <li>15 days, if you need a new shape and size ceramic</li> </ol> |
| Product Capacity         | 500,000 ~ 1,000,000 pieces per month                                                                                              |
| The Features of products | 1. Hand made concrete towel tray holder  2. Suitable for use in hotel, house, etc.  3. This eco-friendly.                         |
|                          |                                                                                                                                   |