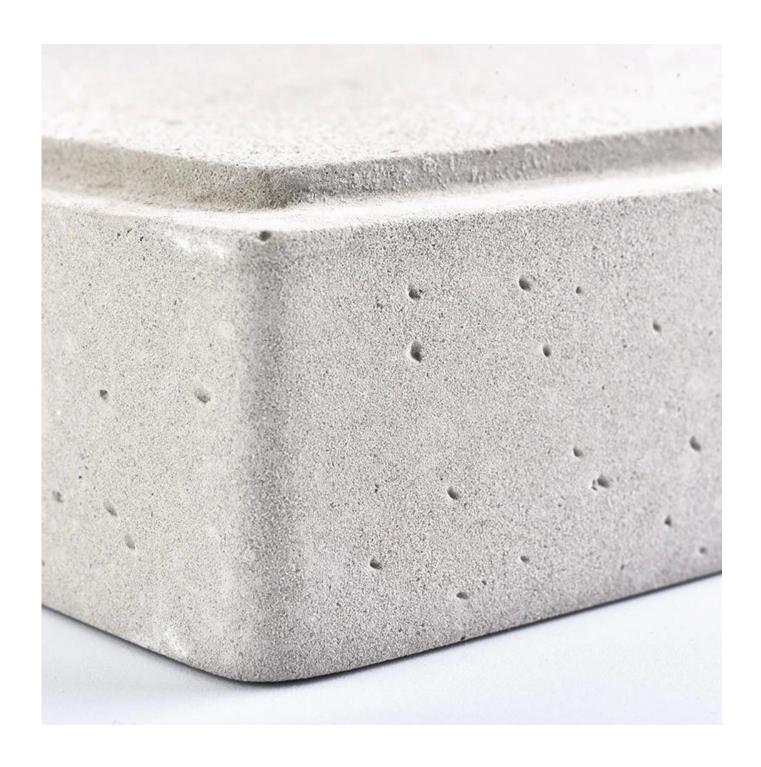

## home deco concrete towel tray holder

| Item number.             | SGSJL18070502                                                                                                                     |
|--------------------------|-----------------------------------------------------------------------------------------------------------------------------------|
| Material                 | Concrete                                                                                                                          |
| Craft                    | hand made concrete                                                                                                                |
| Samples time             | <ol> <li>5 days if there is a exist and size of the ceramic</li> <li>15 days, if you need a new shape and size ceramic</li> </ol> |
| Product Capacity         | 500,000 ~ 1,000,000 pieces per month                                                                                              |
| The Features of products | 1. Hand made concrete towel tray holder  2. Suitable for use in hotel, house, etc.  3. This eco-friendly.                         |
|                          |                                                                                                                                   |