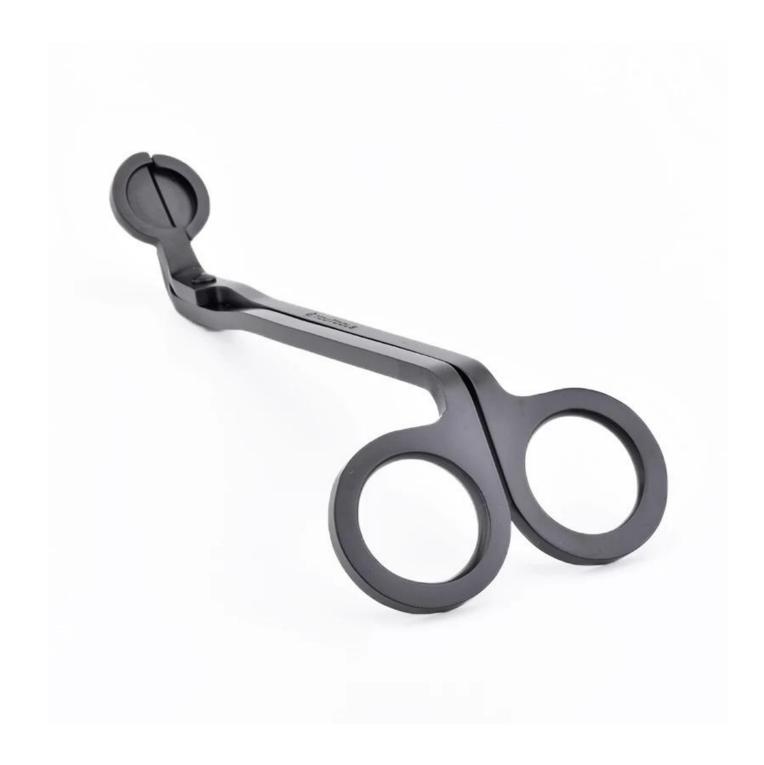

### home deco luxury stainless steel black candle trimmer

Why Choose Sunny Glassware

- Powerful OEM/ODM capacity Upmost dedication to design, never compression on quality
- Sunny Glassware strictly protect the customers' designs, all the newly designed items from us haven't been copied in three years.
- Product quality is the major focus in Sunny Glassware. Sunny Glassware once demolished 80,000 pcs of glass vessel with barely visible blemish.

#### Candle Jars Description

| Item number.                                          | SGXT19052901                                      |  |  |  |
|-------------------------------------------------------|---------------------------------------------------|--|--|--|
| Material                                              | metal                                             |  |  |  |
| craft                                                 | metal candle trimmer                              |  |  |  |
| Sample time                                           | 1. 5 days if there is exist shape and size        |  |  |  |
|                                                       | 2. 15 days, if you need new shapes and sizes mold |  |  |  |
| Packing                                               | The usual packing                                 |  |  |  |
| Product Capacity 500,000 ~ 1,000,000 pieces per month |                                                   |  |  |  |