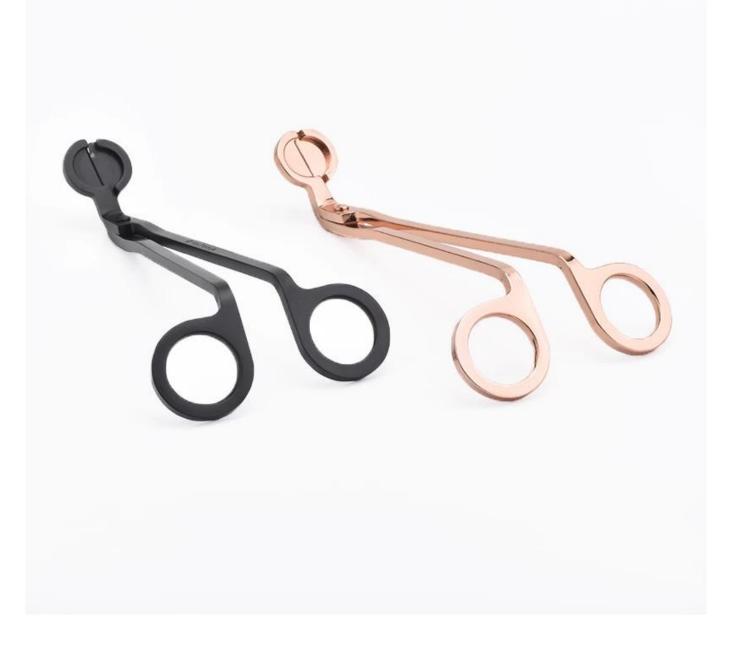

### home deco luxury stainless steel black candle trimmer

Why Choose Sunny Glassware

- Powerful OEM/ODM capacity Upmost dedication to design, never compression on quality
- Sunny Glassware strictly protect the customers' designs, all the newly designed items from us haven't been copied in three years.
- Product quality is the major focus in Sunny Glassware. Sunny Glassware once demolished 80,000 pcs of glass vessel with barely visible blemish.

#### Candle Jars Description

| Item number.                                          | SGXT19052901                                      |  |  |  |
|-------------------------------------------------------|---------------------------------------------------|--|--|--|
| Material                                              | metal                                             |  |  |  |
| craft                                                 | metal candle trimmer                              |  |  |  |
| Sample time                                           | 1. 5 days if there is exist shape and size        |  |  |  |
|                                                       | 2. 15 days, if you need new shapes and sizes mold |  |  |  |
| Packing                                               | The usual packing                                 |  |  |  |
| Product Capacity 500,000 ~ 1,000,000 pieces per month |                                                   |  |  |  |