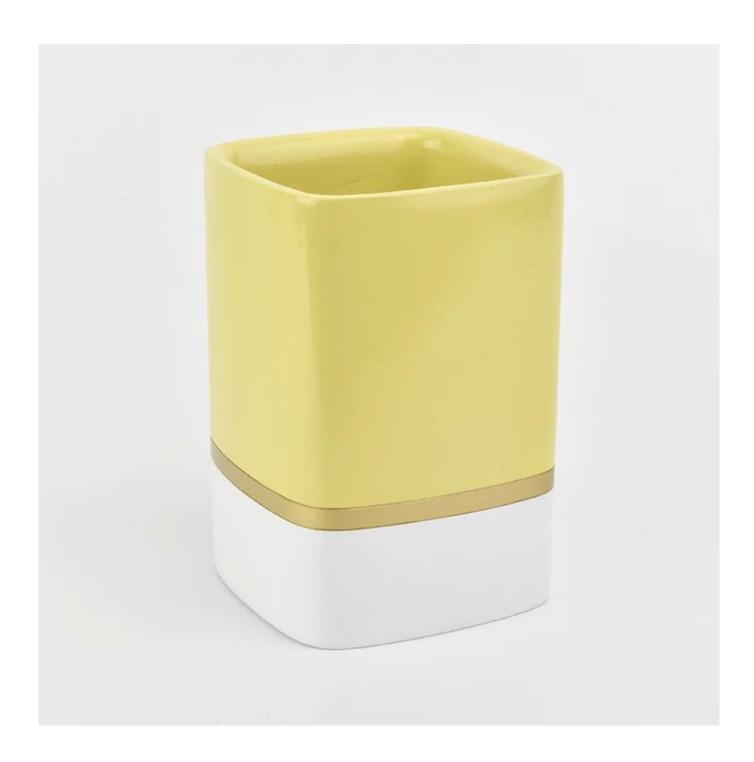

## home deco square concrete candle jars

| Item number.     | SGSJL18110509                                         |
|------------------|-------------------------------------------------------|
| Material         | Concrete                                              |
| Craft            | concrete candle jar                                   |
| Samples time     | 1. 5 days if there is a exist and size of the ceramic |
|                  | 2. 15 days, if you need a new shape and size ceramic  |
| Product Capacity | 500,000 ~ 1,000,000 pieces per month                  |
|                  | Hand made ceramic candle jar                          |
|                  | 2. Suitable for use in hotel, house, etc.             |
| The Features of  | 3. This eco-friendly.                                 |
| products         | 4. Meet FDA test ; ASTM; CA 65 test                   |
|                  |                                                       |