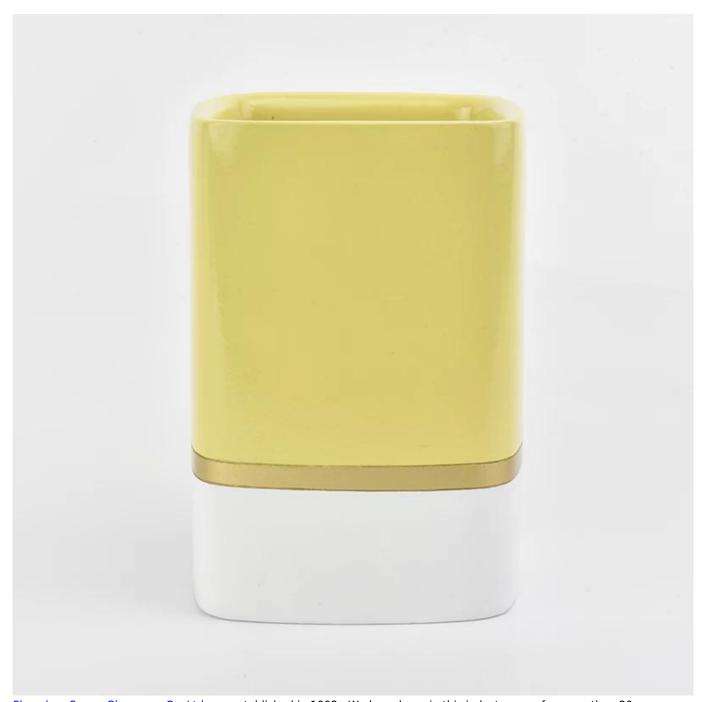

## home deco square concrete candle jars

| Item number.     | SGSJL18110509                                         |
|------------------|-------------------------------------------------------|
| Material         | Concrete                                              |
| Craft            | concrete candle jar                                   |
| Samples time     | 1. 5 days if there is a exist and size of the ceramic |
|                  | 2. 15 days, if you need a new shape and size ceramic  |
| Product Capacity | 500,000 ~ 1,000,000 pieces per month                  |
|                  | Hand made ceramic candle jar                          |
|                  | 2. Suitable for use in hotel, house, etc.             |
| The Features of  | 3. This eco-friendly.                                 |
| products         | 4. Meet FDA test ; ASTM; CA 65 test                   |
|                  |                                                       |