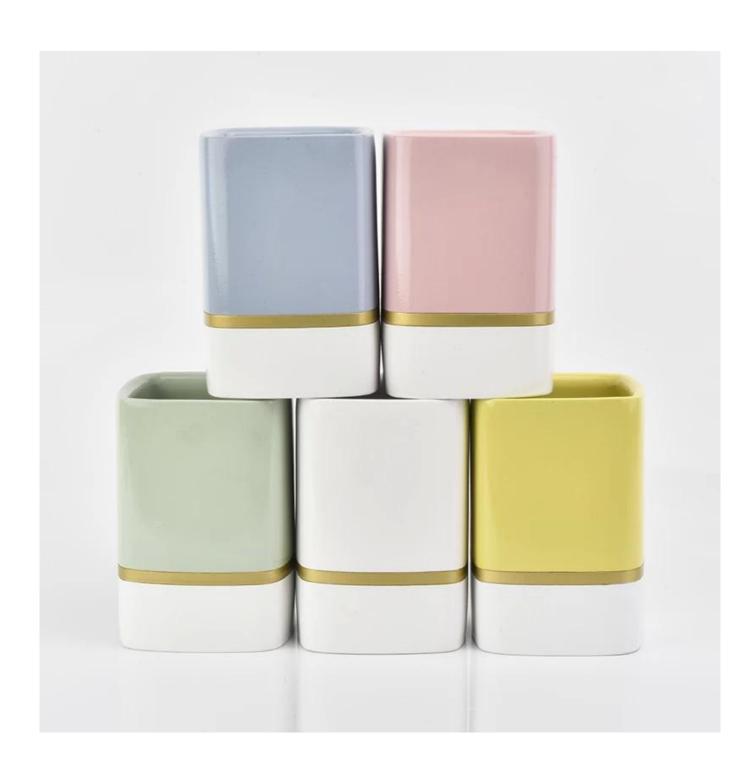

## home deco square concrete candle jars

| Item number.     | SGSJL18110509                                         |
|------------------|-------------------------------------------------------|
| Material         | Concrete                                              |
| Craft            | concrete candle jar                                   |
| Samples time     | 1. 5 days if there is a exist and size of the ceramic |
|                  | 2. 15 days, if you need a new shape and size ceramic  |
| Product Capacity | 500,000 ~ 1,000,000 pieces per month                  |
|                  | Hand made ceramic candle jar                          |
|                  | 2. Suitable for use in hotel, house, etc.             |
| The Features of  | 3. This eco-friendly.                                 |
| products         | 4. Meet FDA test ; ASTM; CA 65 test                   |
|                  |                                                       |