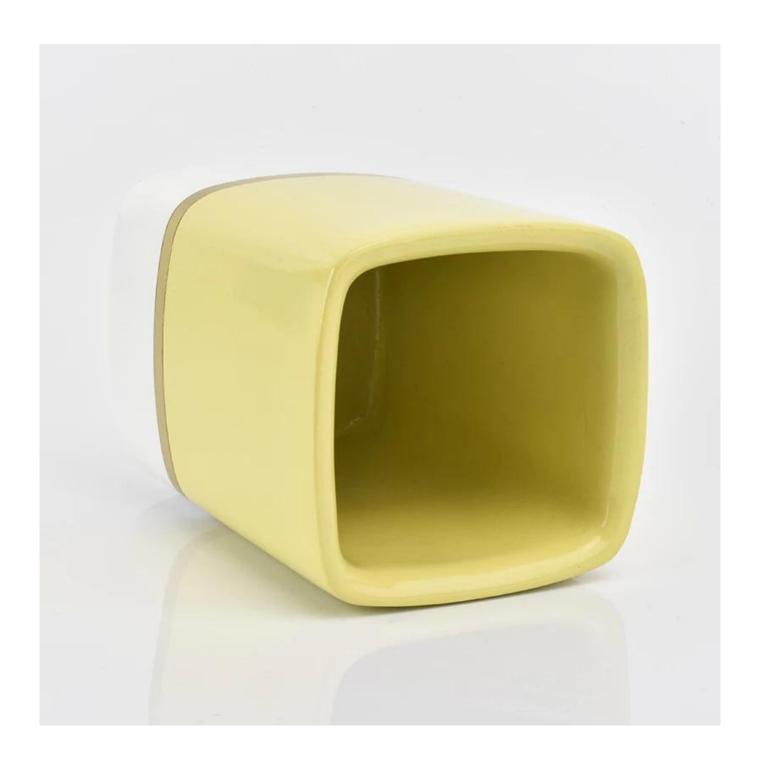

## home deco square concrete candle jars

| Item number.     | SGSJL18110509                                         |
|------------------|-------------------------------------------------------|
| Material         | Concrete                                              |
| Craft            | concrete candle jar                                   |
| Samples time     | 1. 5 days if there is a exist and size of the ceramic |
|                  | 2. 15 days, if you need a new shape and size ceramic  |
| Product Capacity | 500,000 ~ 1,000,000 pieces per month                  |
|                  | Hand made ceramic candle jar                          |
|                  | 2. Suitable for use in hotel, house, etc.             |
| The Features of  | 3. This eco-friendly.                                 |
| products         | 4. Meet FDA test ; ASTM; CA 65 test                   |
|                  |                                                       |