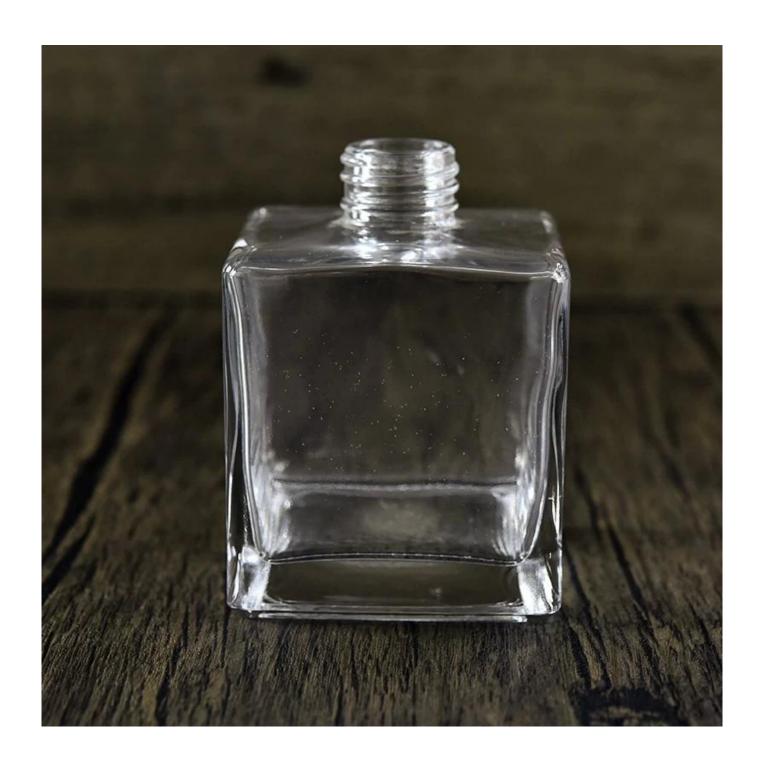

#### home decor 100ml square glass diffuer bottle

#### Candle Jars Description

| Item number.                                                                    | SGZM21081205                                                |  |
|---------------------------------------------------------------------------------|-------------------------------------------------------------|--|
| Material                                                                        | glass                                                       |  |
| craft                                                                           | glass diffuser bottle                                       |  |
| Sample time                                                                     | 1. 5 days if there is glass shape and size                  |  |
|                                                                                 | 2. 15 days, if you need new shapes and sizes glass          |  |
| Packing                                                                         | The usual packing, 4 pieces in the inner box, 48 pieces box |  |
| Product Capacity                                                                | ity 500,000 ~ 1,000,000 pieces per month                    |  |
| Delivery time                                                                   | me Within 35 days after sampling and order confirmed        |  |
| Payment terms 30% deposit by T / T in advance and balance against copy of B / L |                                                             |  |