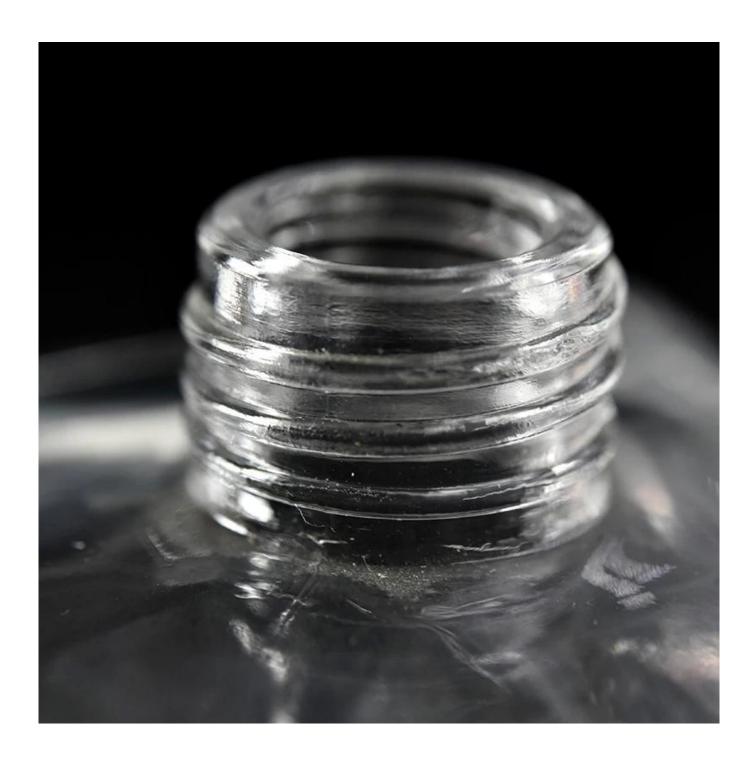

#### home decor 100ml square glass diffuer bottle

#### Candle Jars Description

| Item number.                                                                    | SGZM21081205                                                |  |
|---------------------------------------------------------------------------------|-------------------------------------------------------------|--|
| Material                                                                        | glass                                                       |  |
| craft                                                                           | glass diffuser bottle                                       |  |
| Sample time                                                                     | 1. 5 days if there is glass shape and size                  |  |
|                                                                                 | 2. 15 days, if you need new shapes and sizes glass          |  |
| Packing                                                                         | The usual packing, 4 pieces in the inner box, 48 pieces box |  |
| Product Capacity                                                                | ity 500,000 ~ 1,000,000 pieces per month                    |  |
| Delivery time                                                                   | me Within 35 days after sampling and order confirmed        |  |
| Payment terms 30% deposit by T / T in advance and balance against copy of B / L |                                                             |  |