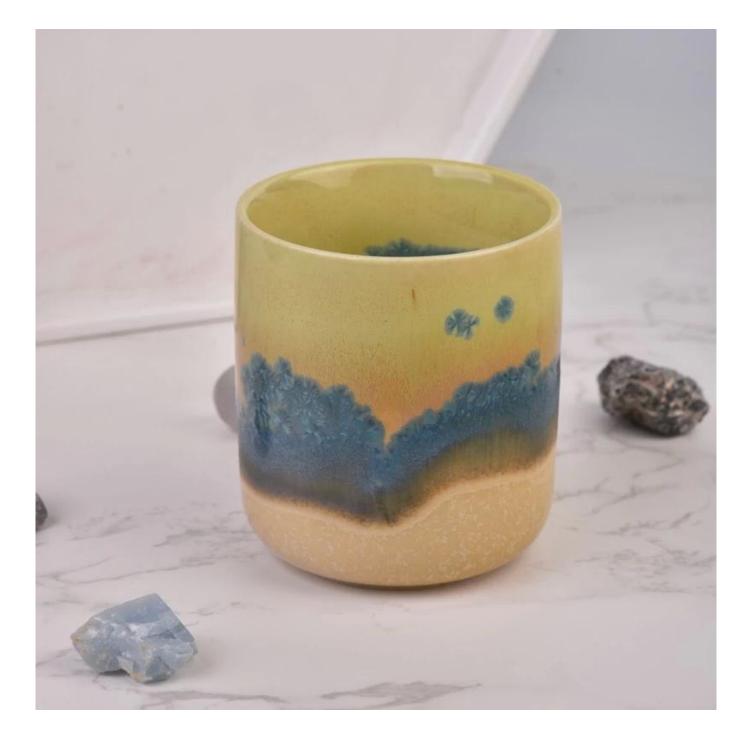

#### Candle Jars Description

| Item number. | SGMK23033014                                                                                                        |  |  |  |
|--------------|---------------------------------------------------------------------------------------------------------------------|--|--|--|
| Material     | ceramic candle jar                                                                                                  |  |  |  |
| craft        | Tin candle bucket with handle                                                                                       |  |  |  |
| Sample time  | <ol> <li>5 days if there is exist shape and size</li> <li>15 days, if you need new shapes and sizes mold</li> </ol> |  |  |  |
| Packing      | The usual packing                                                                                                   |  |  |  |