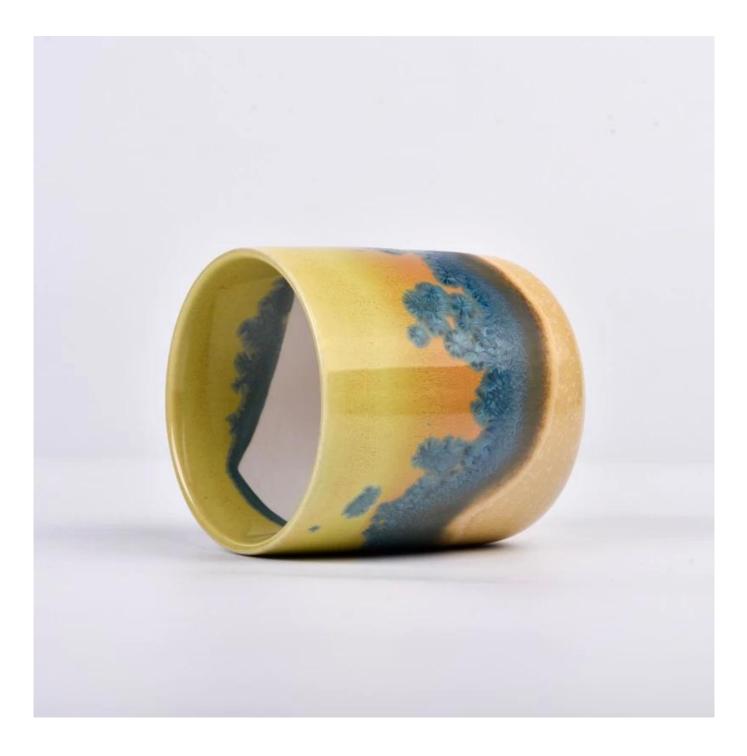

### home decor 10oz ceramic candle holder

Why Choose Sunny Glassware

- Upmost dedication to design, never compression on quality
- Sunny Glassware strictly protect the customers' designs, all the newly designed items from us haven't been copied in three years.
- Product quality is the major focus in Sunny Glassware. Sunny Glassware once demolished 80,000 pcs of glass vessel with barely visible blemish.

#### Candle Jars Description

| Item number. | SGMK23033014                                                                                                        |  |  |  |
|--------------|---------------------------------------------------------------------------------------------------------------------|--|--|--|
| Material     | ceramic candle jar                                                                                                  |  |  |  |
| craft        | Tin candle bucket with handle                                                                                       |  |  |  |
| Sample time  | <ol> <li>5 days if there is exist shape and size</li> <li>15 days, if you need new shapes and sizes mold</li> </ol> |  |  |  |
| Packing      | The usual packing                                                                                                   |  |  |  |