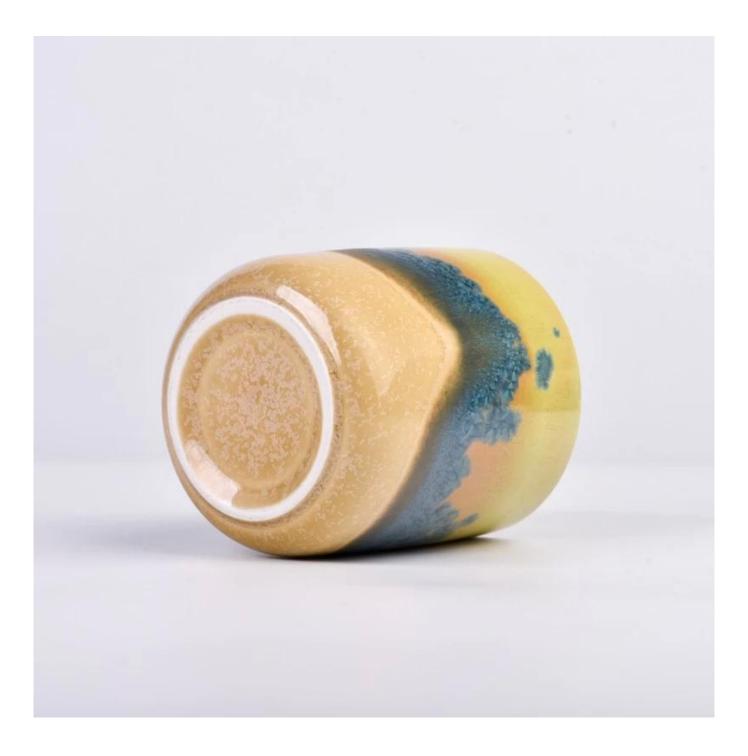

### home decor 10oz ceramic candle holder

Why Choose Sunny Glassware

- Upmost dedication to design, never compression on quality
- Sunny Glassware strictly protect the customers' designs, all the newly designed items from us haven't been copied in three years.
- Product quality is the major focus in Sunny Glassware. Sunny Glassware once demolished 80,000 pcs of glass vessel with barely visible blemish.

#### Candle Jars Description

| Item number. | SGMK23033014                                                                                                        |  |  |  |
|--------------|---------------------------------------------------------------------------------------------------------------------|--|--|--|
| Material     | ceramic candle jar                                                                                                  |  |  |  |
| craft        | Tin candle bucket with handle                                                                                       |  |  |  |
| Sample time  | <ol> <li>5 days if there is exist shape and size</li> <li>15 days, if you need new shapes and sizes mold</li> </ol> |  |  |  |
| Packing      | The usual packing                                                                                                   |  |  |  |