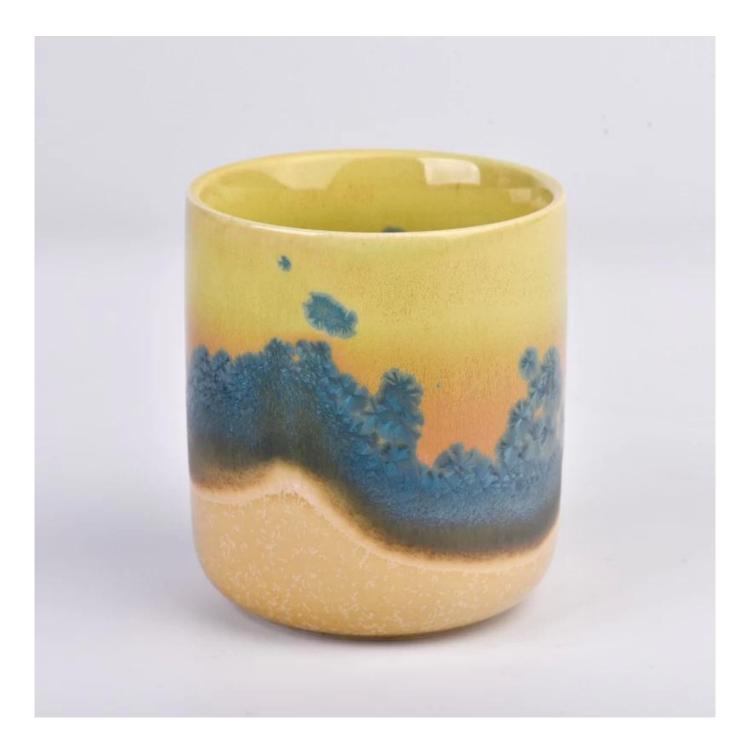

#### Candle Jars Description

| Item number. | SGMK23033014                                                                                                        |  |  |  |
|--------------|---------------------------------------------------------------------------------------------------------------------|--|--|--|
| Material     | ceramic candle jar                                                                                                  |  |  |  |
| craft        | Tin candle bucket with handle                                                                                       |  |  |  |
| Sample time  | <ol> <li>5 days if there is exist shape and size</li> <li>15 days, if you need new shapes and sizes mold</li> </ol> |  |  |  |
| Packing      | The usual packing                                                                                                   |  |  |  |