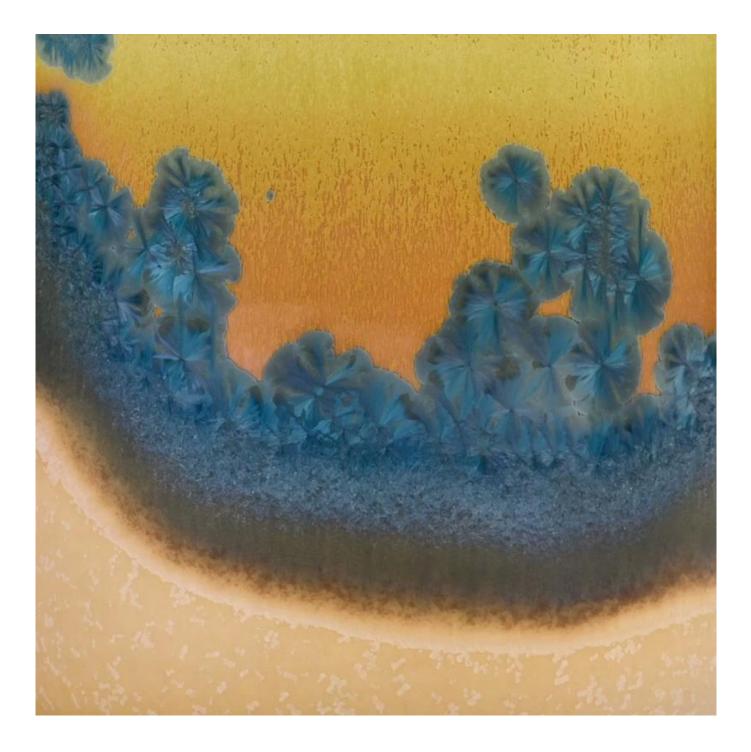

#### Candle Jars Description

| Item number. | SGMK23033014                                                                                                        |  |  |  |
|--------------|---------------------------------------------------------------------------------------------------------------------|--|--|--|
| Material     | ceramic candle jar                                                                                                  |  |  |  |
| craft        | Tin candle bucket with handle                                                                                       |  |  |  |
| Sample time  | <ol> <li>5 days if there is exist shape and size</li> <li>15 days, if you need new shapes and sizes mold</li> </ol> |  |  |  |
| Packing      | The usual packing                                                                                                   |  |  |  |