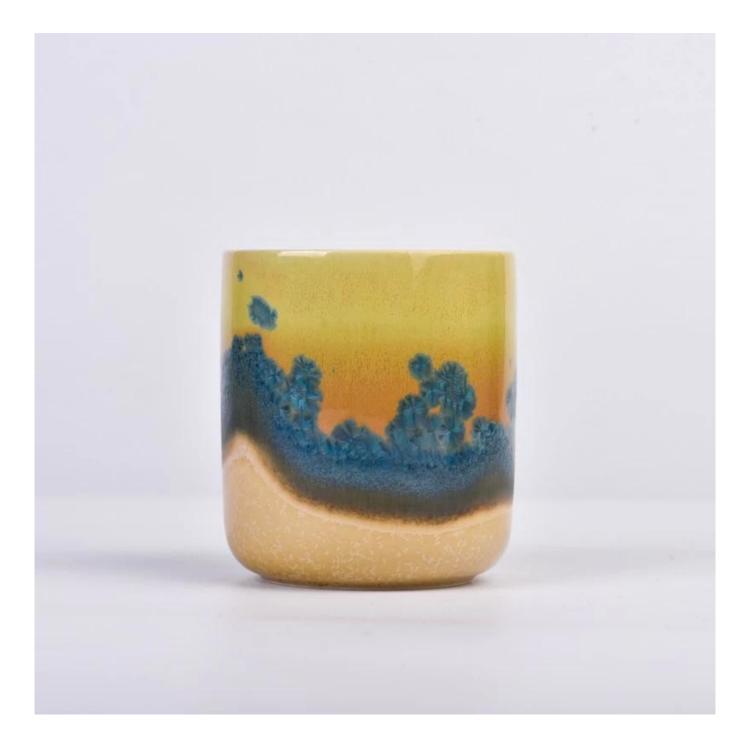

### home decor 10oz ceramic candle holder

Why Choose Sunny Glassware

- Upmost dedication to design, never compression on quality
- Sunny Glassware strictly protect the customers' designs, all the newly designed items from us haven't been copied in three years.
- Product quality is the major focus in Sunny Glassware. Sunny Glassware once demolished 80,000 pcs of glass vessel with barely visible blemish.

#### Candle Jars Description

| Item number. | SGMK23033014                                                                                                        |  |  |  |
|--------------|---------------------------------------------------------------------------------------------------------------------|--|--|--|
| Material     | ceramic candle jar                                                                                                  |  |  |  |
| craft        | Tin candle bucket with handle                                                                                       |  |  |  |
| Sample time  | <ol> <li>5 days if there is exist shape and size</li> <li>15 days, if you need new shapes and sizes mold</li> </ol> |  |  |  |
| Packing      | The usual packing                                                                                                   |  |  |  |