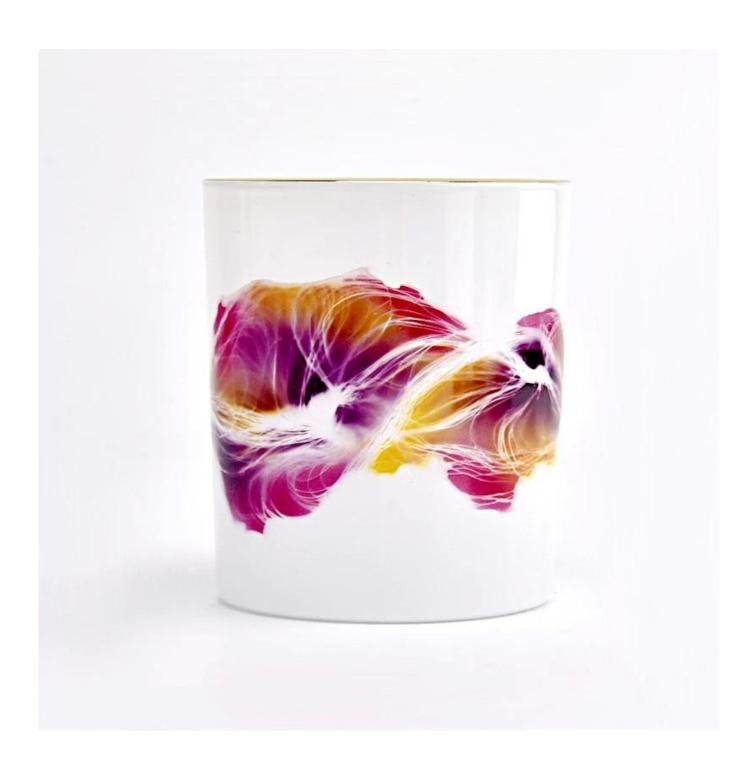

home decor 10oz decorative glass candle jar

MOQ:50000 PCS

Sample lead time: 7-12days

\* this candle holder is glass material

\* popular size in market

### Candle Jars Description

| Item number. | SGTC22092705              |  |
|--------------|---------------------------|--|
| Material     | glass                     |  |
| craft        | pressed glass candle jars |  |