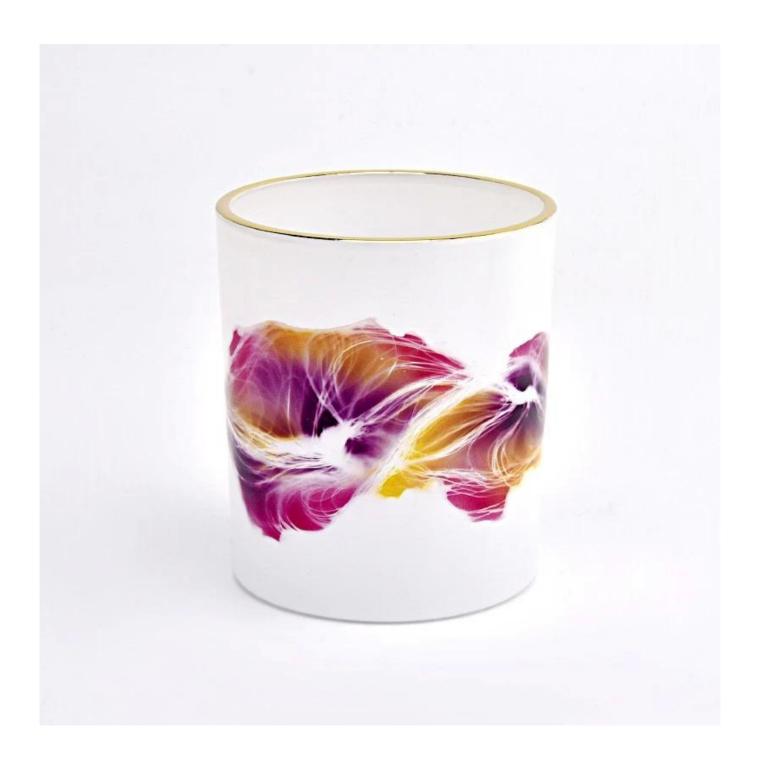

home decor 10oz decorative glass candle jar

MOQ:50000 PCS

Sample lead time: 7-12days

\* this candle holder is glass material

\* popular size in market

### Candle Jars Description

| Item number. | SGTC22092705              |  |
|--------------|---------------------------|--|
| Material     | glass                     |  |
| craft        | pressed glass candle jars |  |