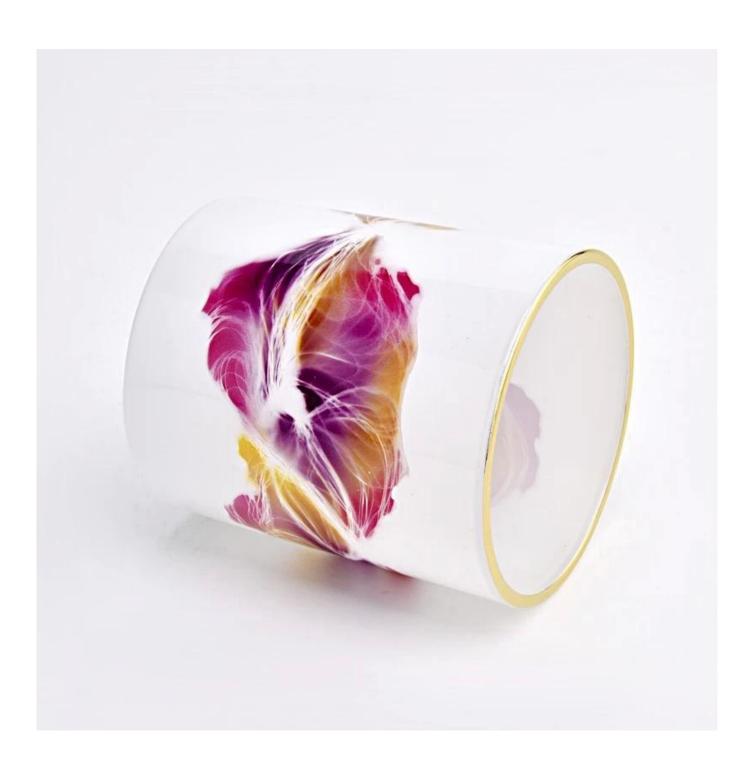

home decor 10oz decorative glass candle jar

MOQ:50000 PCS

Sample lead time: 7-12days

\* this candle holder is glass material

\* popular size in market

### Candle Jars Description

| Item number. | SGTC22092705              |  |
|--------------|---------------------------|--|
| Material     | glass                     |  |
| craft        | pressed glass candle jars |  |