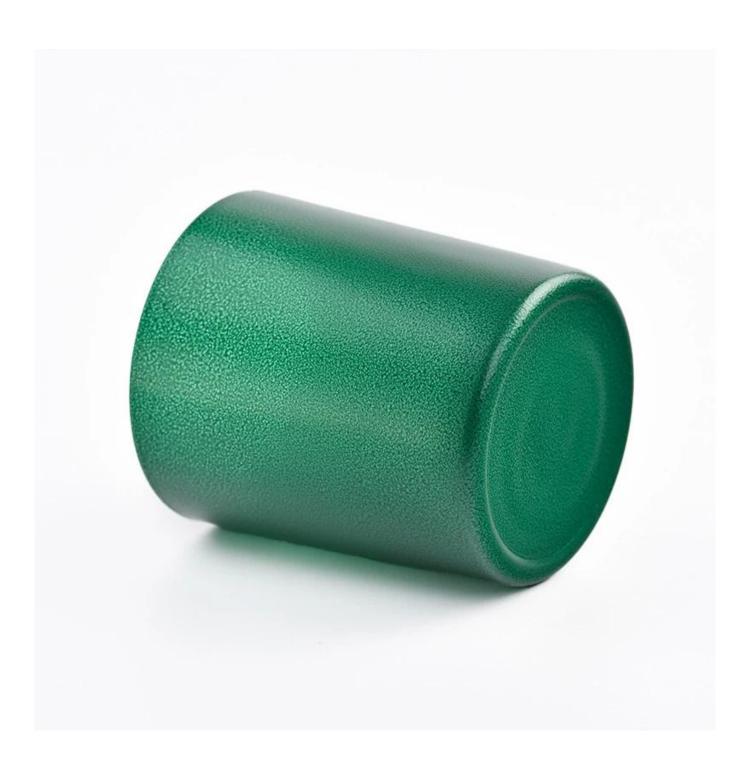

#### home decor 10oz green glass candle holders

- \* this candle holder is glass material
- \* popular size in market

#### Candle Jars Description

| Item number.                                                        | SGJD23010501                                                                                                         |
|---------------------------------------------------------------------|----------------------------------------------------------------------------------------------------------------------|
| Material                                                            | glass                                                                                                                |
| craft                                                               | pressed glass candle jars                                                                                            |
| Sample time                                                         | <ol> <li>5 days if there is glass shape and size</li> <li>15 days, if you need new shapes and sizes glass</li> </ol> |
| Packing The usual packing, 4 pieces in the inner box, 48 pieces box |                                                                                                                      |