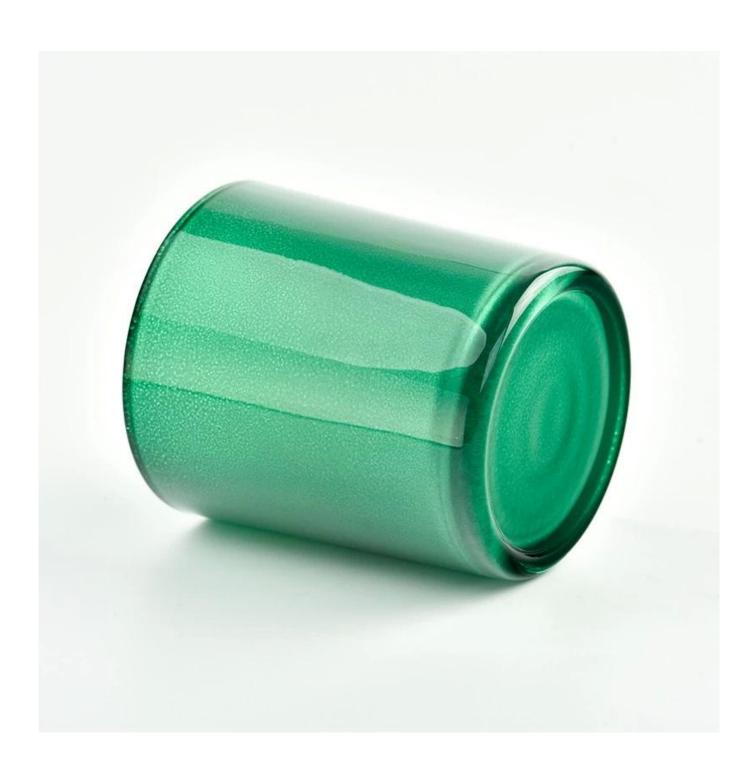

#### home decor 10oz green glass candle holders

- \* this candle holder is glass material
- \* popular size in market

#### Candle Jars Description

| Item number.                                                        | SGJD23010501                                                                                                         |
|---------------------------------------------------------------------|----------------------------------------------------------------------------------------------------------------------|
| Material                                                            | glass                                                                                                                |
| craft                                                               | pressed glass candle jars                                                                                            |
| Sample time                                                         | <ol> <li>5 days if there is glass shape and size</li> <li>15 days, if you need new shapes and sizes glass</li> </ol> |
| Packing The usual packing, 4 pieces in the inner box, 48 pieces box |                                                                                                                      |