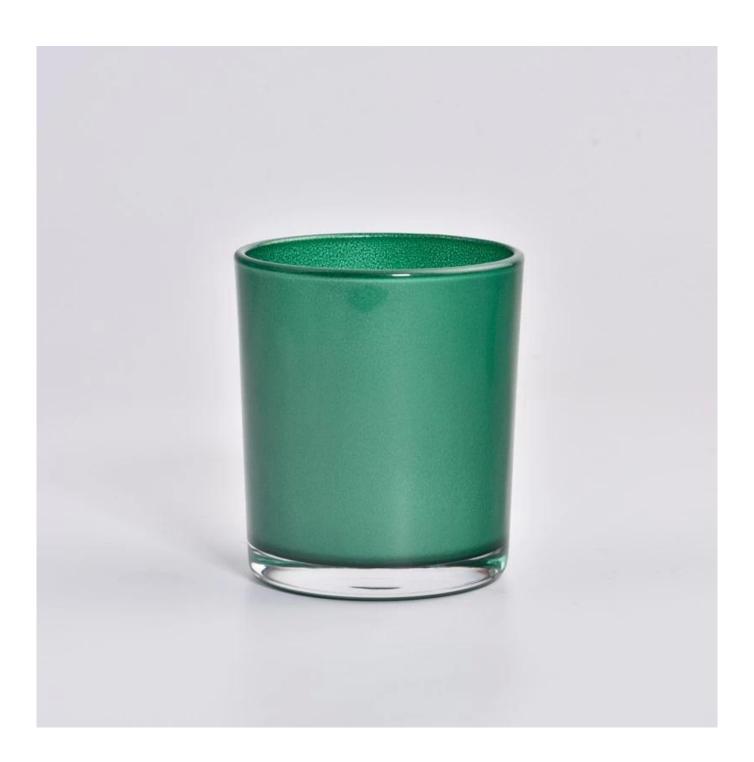

#### home decor 10oz green glass candle holders

- \* this candle holder is glass material
- \* popular size in market

#### Candle Jars Description

| Item number.                                                        | SGJD23010501                                                                                                         |
|---------------------------------------------------------------------|----------------------------------------------------------------------------------------------------------------------|
| Material                                                            | glass                                                                                                                |
| craft                                                               | pressed glass candle jars                                                                                            |
| Sample time                                                         | <ol> <li>5 days if there is glass shape and size</li> <li>15 days, if you need new shapes and sizes glass</li> </ol> |
| Packing The usual packing, 4 pieces in the inner box, 48 pieces box |                                                                                                                      |