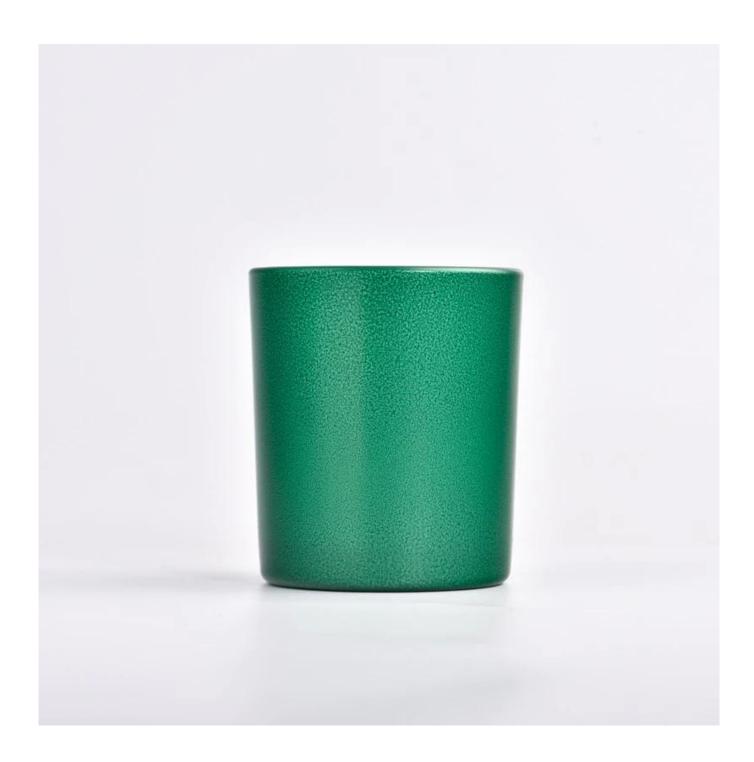

#### home decor 10oz green glass candle holders

- \* this candle holder is glass material
- \* popular size in market

#### Candle Jars Description

| Item number.                                                        | SGJD23010501                                                                                                         |
|---------------------------------------------------------------------|----------------------------------------------------------------------------------------------------------------------|
| Material                                                            | glass                                                                                                                |
| craft                                                               | pressed glass candle jars                                                                                            |
| Sample time                                                         | <ol> <li>5 days if there is glass shape and size</li> <li>15 days, if you need new shapes and sizes glass</li> </ol> |
| Packing The usual packing, 4 pieces in the inner box, 48 pieces box |                                                                                                                      |