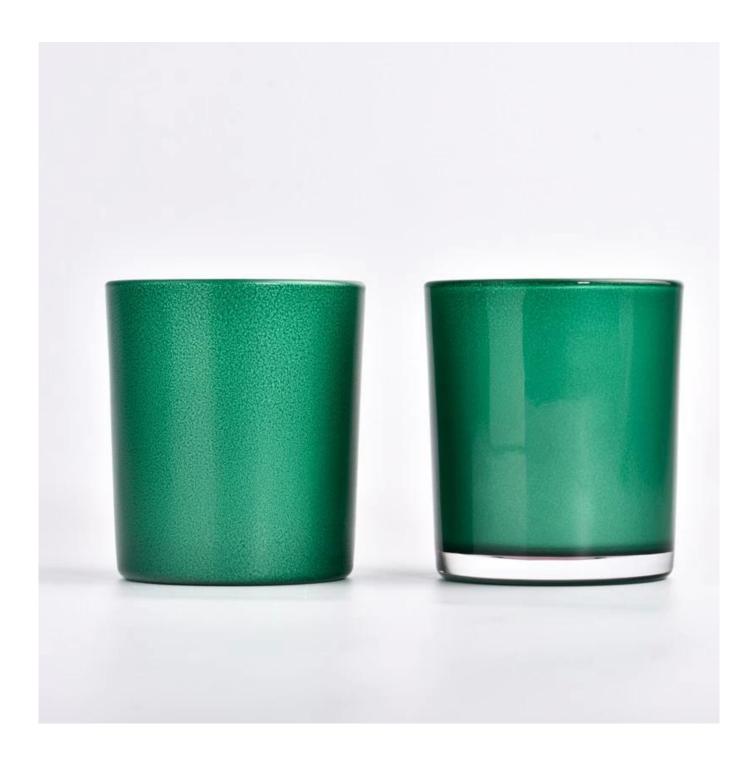

#### home decor 10oz green glass candle holders

- \* this candle holder is glass material
- \* popular size in market

#### Candle Jars Description

| Item number.                                                        | SGJD23010501                                                                                                         |
|---------------------------------------------------------------------|----------------------------------------------------------------------------------------------------------------------|
| Material                                                            | glass                                                                                                                |
| craft                                                               | pressed glass candle jars                                                                                            |
| Sample time                                                         | <ol> <li>5 days if there is glass shape and size</li> <li>15 days, if you need new shapes and sizes glass</li> </ol> |
| Packing The usual packing, 4 pieces in the inner box, 48 pieces box |                                                                                                                      |