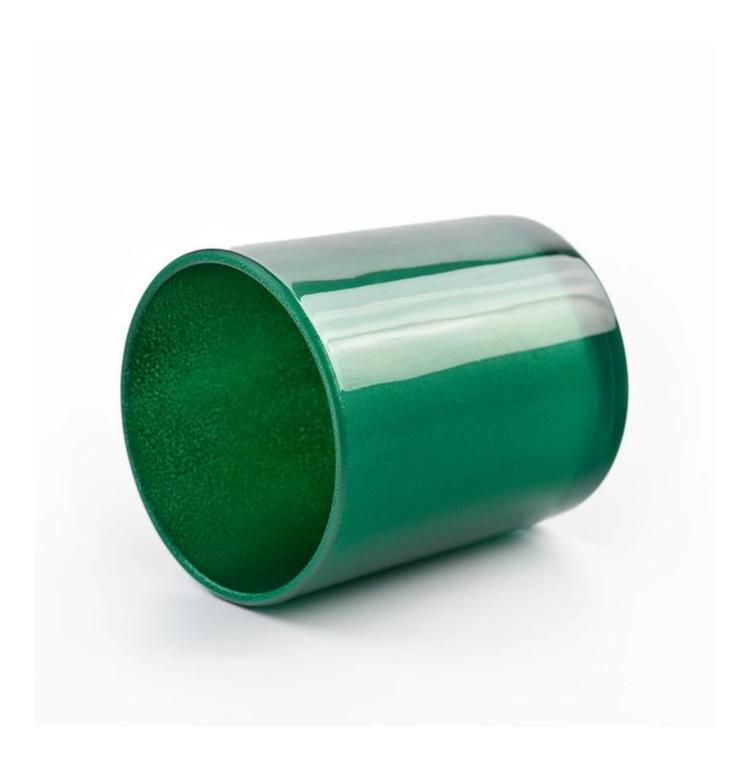

#### home decor 10oz green glass candle holders

- \* this candle holder is glass material
- \* popular size in market

#### Candle Jars Description

| Item number.                                                        | SGJD23010501                                                                                                         |
|---------------------------------------------------------------------|----------------------------------------------------------------------------------------------------------------------|
| Material                                                            | glass                                                                                                                |
| craft                                                               | pressed glass candle jars                                                                                            |
| Sample time                                                         | <ol> <li>5 days if there is glass shape and size</li> <li>15 days, if you need new shapes and sizes glass</li> </ol> |
| Packing The usual packing, 4 pieces in the inner box, 48 pieces box |                                                                                                                      |