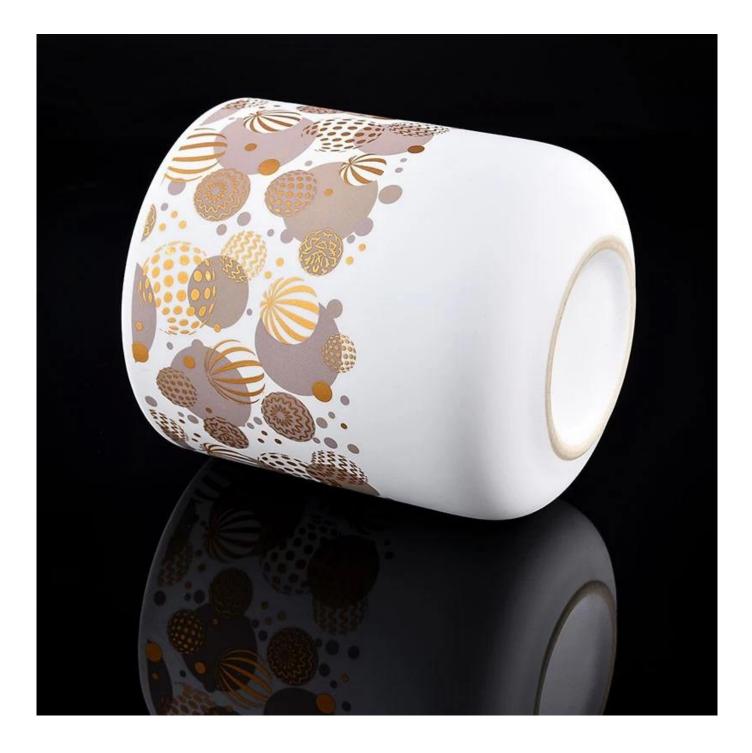

#### Candle Jars Description

| Item number. | SGMK21072607                                                                                                        |  |  |  |
|--------------|---------------------------------------------------------------------------------------------------------------------|--|--|--|
| Material     | ceramic candle jar                                                                                                  |  |  |  |
| craft        | Tin candle bucket with handle                                                                                       |  |  |  |
| Sample time  | <ol> <li>5 days if there is exist shape and size</li> <li>15 days, if you need new shapes and sizes mold</li> </ol> |  |  |  |
| Packing      | The usual packing                                                                                                   |  |  |  |