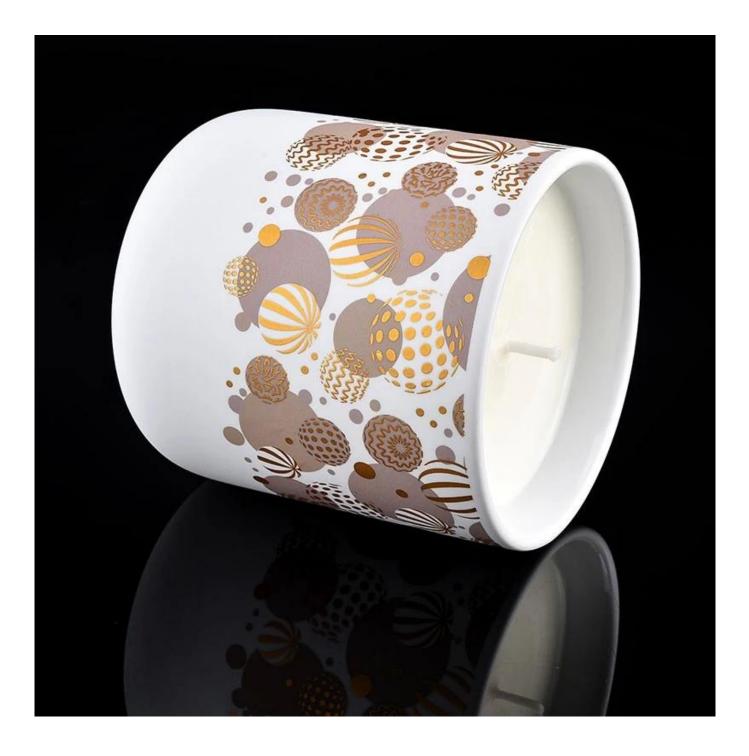

#### Candle Jars Description

| Item number. | SGMK21072607                                                                                                        |  |  |  |
|--------------|---------------------------------------------------------------------------------------------------------------------|--|--|--|
| Material     | ceramic candle jar                                                                                                  |  |  |  |
| craft        | Tin candle bucket with handle                                                                                       |  |  |  |
| Sample time  | <ol> <li>5 days if there is exist shape and size</li> <li>15 days, if you need new shapes and sizes mold</li> </ol> |  |  |  |
| Packing      | The usual packing                                                                                                   |  |  |  |