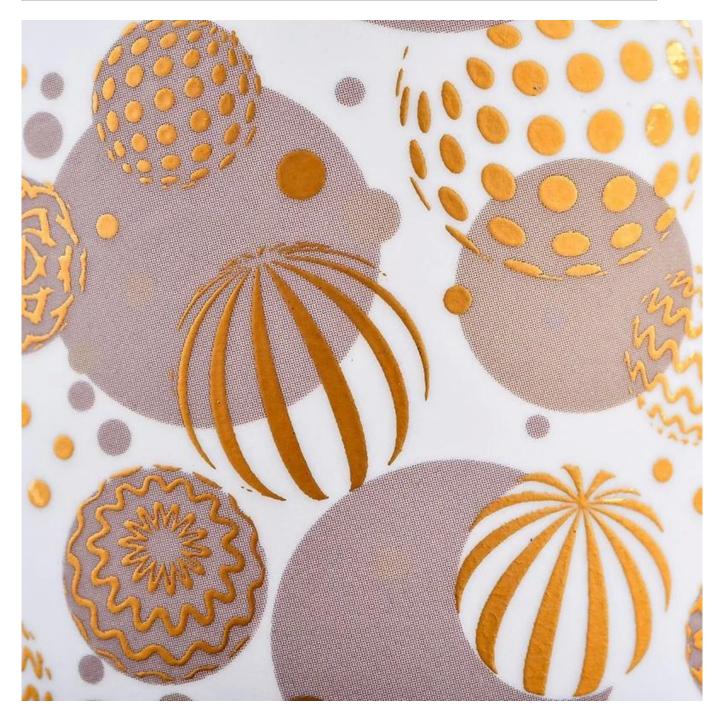

#### Candle Jars Description

| Item number. | SGMK21072607                                                                                                        |  |  |  |
|--------------|---------------------------------------------------------------------------------------------------------------------|--|--|--|
| Material     | ceramic candle jar                                                                                                  |  |  |  |
| craft        | Tin candle bucket with handle                                                                                       |  |  |  |
| Sample time  | <ol> <li>5 days if there is exist shape and size</li> <li>15 days, if you need new shapes and sizes mold</li> </ol> |  |  |  |
| Packing      | The usual packing                                                                                                   |  |  |  |