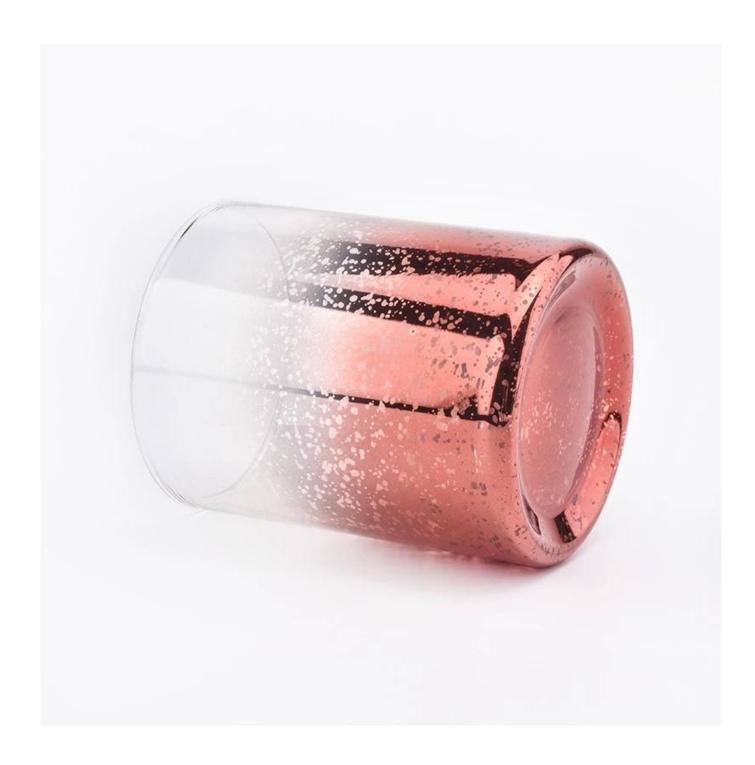

### home decor 11oz red mercury glass cup

- \* this candle holder is glass material
- \* special antique decoration