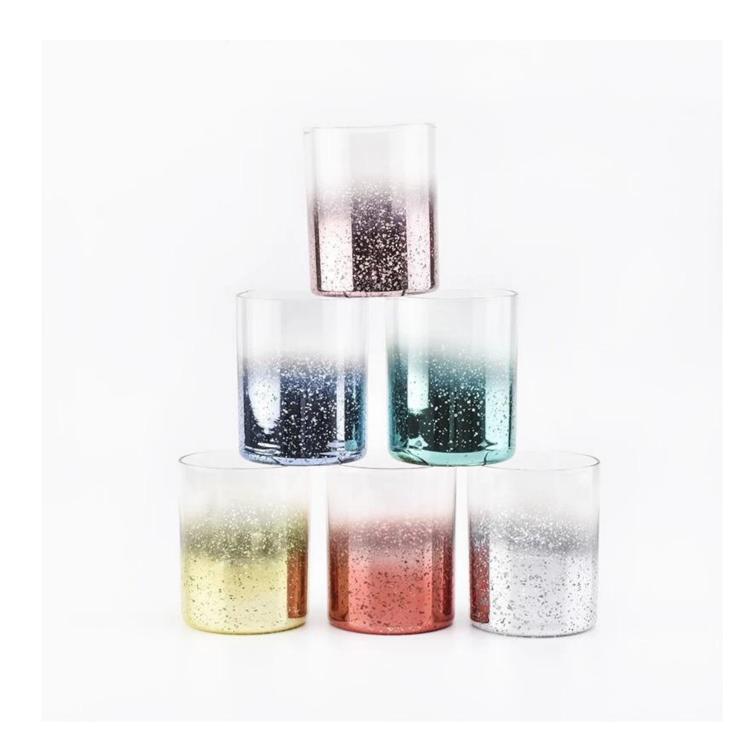

### home decor 11oz red mercury glass cup

- \* this candle holder is glass material
- \* special antique decoration