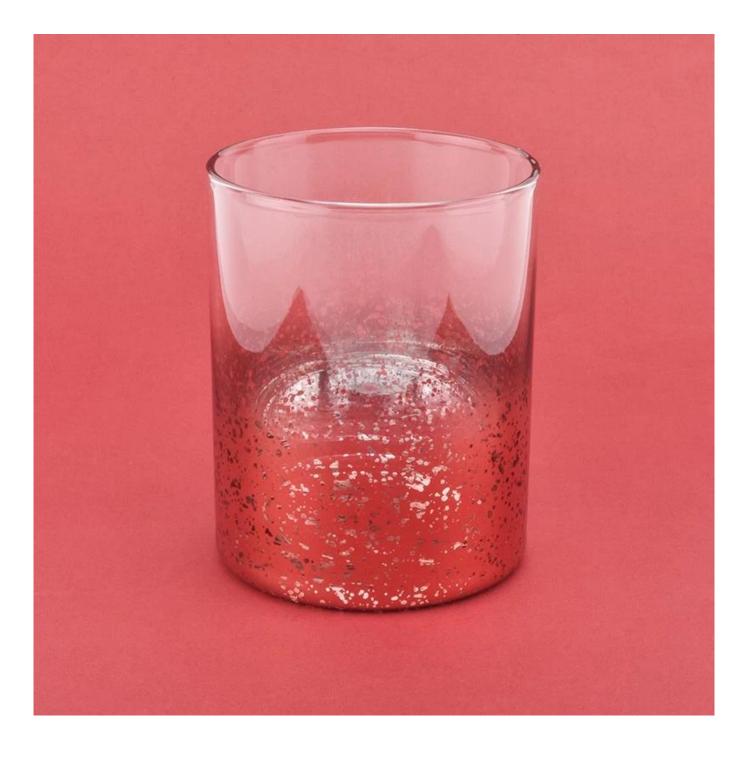

### home decor 11oz red mercury glass cup

- \* this candle holder is glass material
- \* special antique decoration