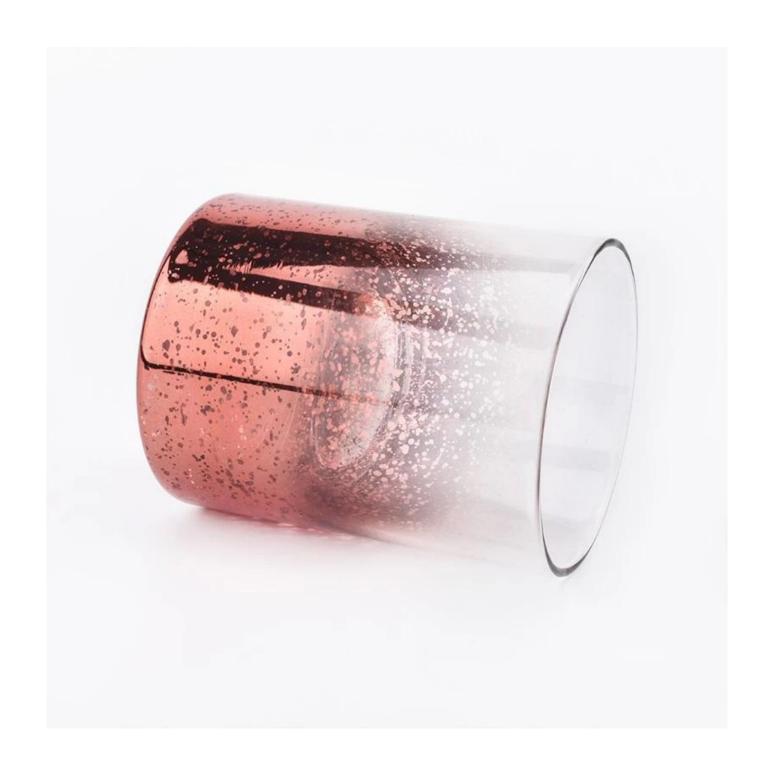

### home decor 11oz red mercury glass cup

- \* this candle holder is glass material
- \* special antique decoration