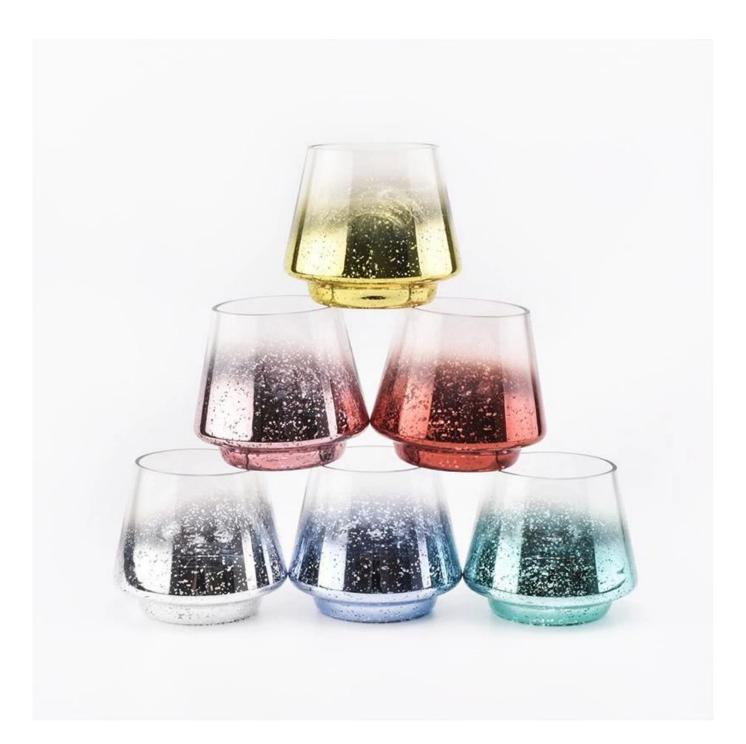

### home decor 11oz red mercury glass cup

- \* this candle holder is glass material
- \* special antique decoration