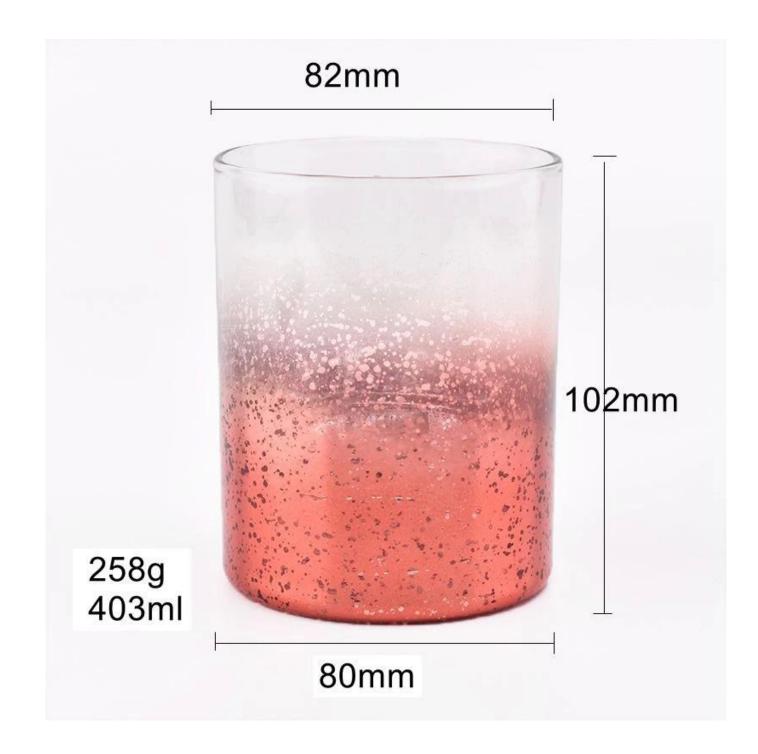

### home decor 11oz red mercury glass cup

- \* this candle holder is glass material
- \* special antique decoration