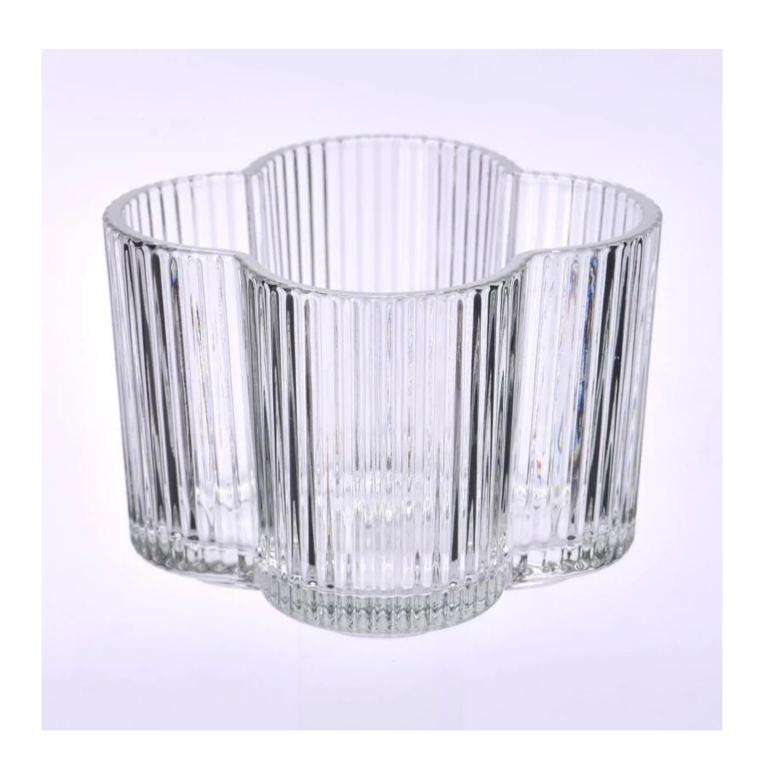

#### home decor 14oz clover glass candle jar

- \* this candle holder is glass material
- \* popular size in market