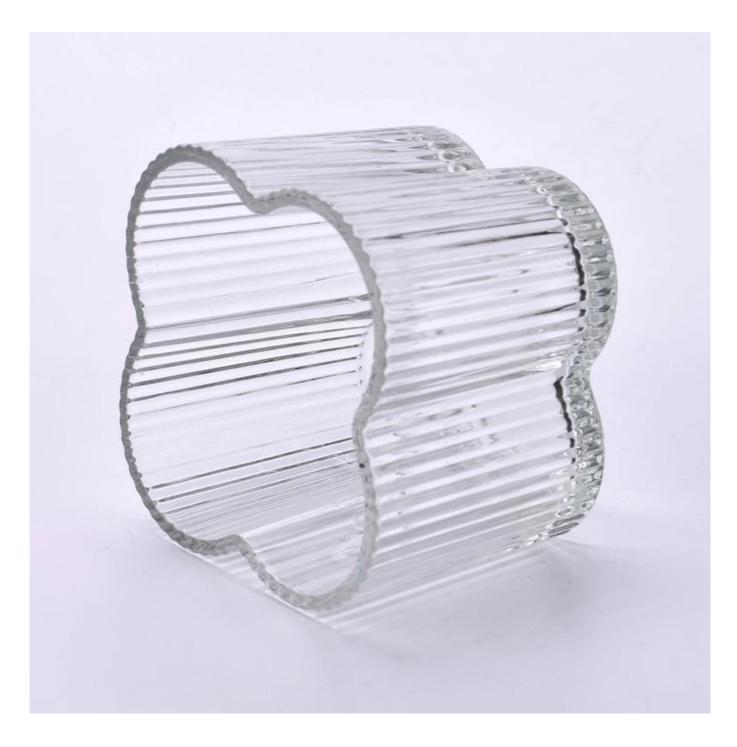

#### home decor 14oz clover glass candle jar

- \* this candle holder is glass material
- \* popular size in market

#### Candle Jars Description

| Item number. | SGCX2024032101                                                                                                       |  |  |
|--------------|----------------------------------------------------------------------------------------------------------------------|--|--|
| Material     | glass                                                                                                                |  |  |
| craft        | pressed glass candle jars                                                                                            |  |  |
| Sample time  | <ol> <li>5 days if there is glass shape and size</li> <li>15 days, if you need new shapes and sizes glass</li> </ol> |  |  |
| Packing      | The usual packing, 4 pieces in the inner box, 48 pieces box                                                          |  |  |