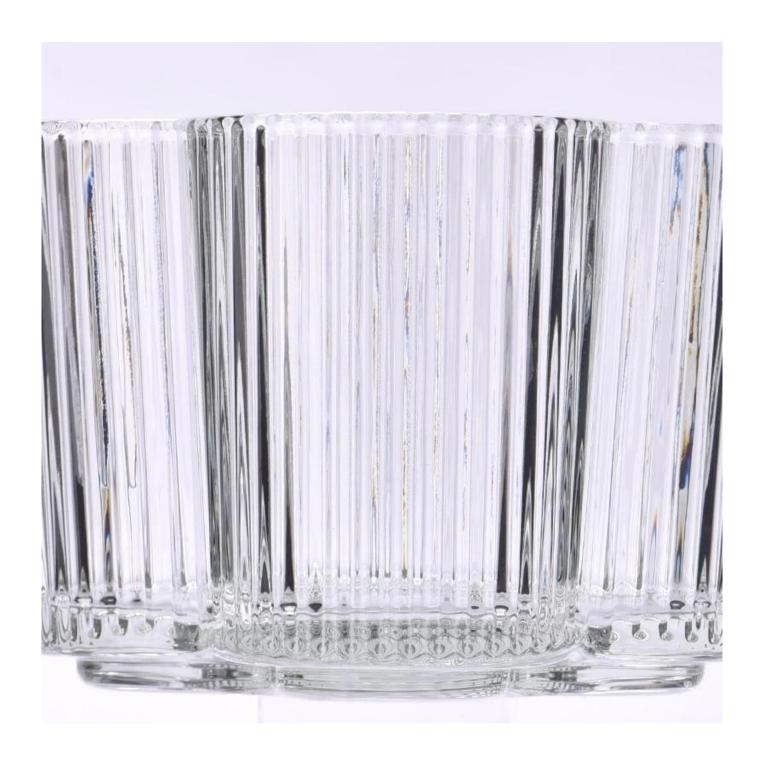

#### home decor 14oz clover glass candle jar

- \* this candle holder is glass material
- \* popular size in market