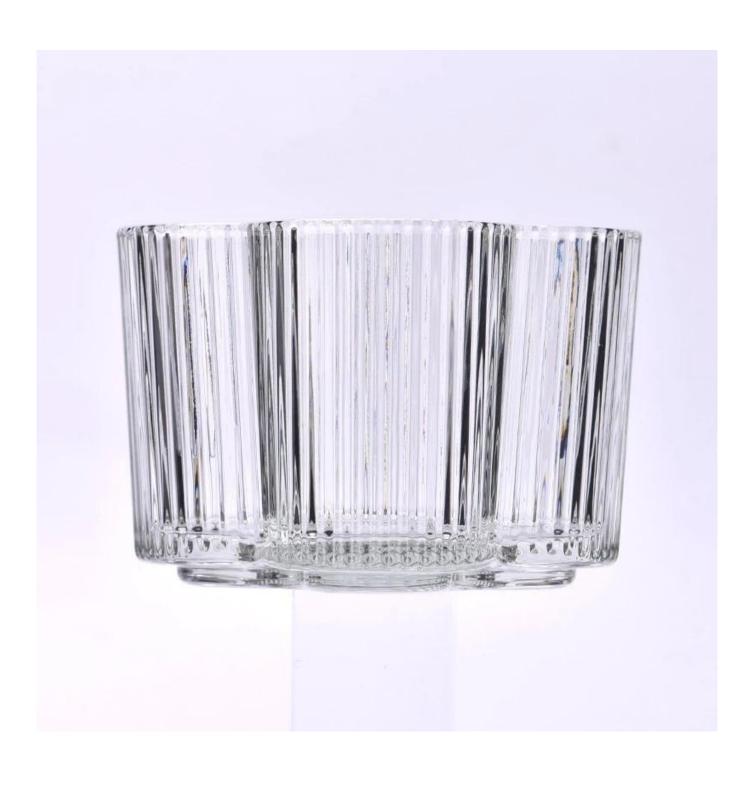

#### home decor 14oz clover glass candle jar

- \* this candle holder is glass material
- \* popular size in market

#### Candle Jars Description

| Item number. | SGCX2024032101                                                                                                       |  |  |
|--------------|----------------------------------------------------------------------------------------------------------------------|--|--|
| Material     | glass                                                                                                                |  |  |
| craft        | pressed glass candle jars                                                                                            |  |  |
| Sample time  | <ol> <li>5 days if there is glass shape and size</li> <li>15 days, if you need new shapes and sizes glass</li> </ol> |  |  |
| Packing      | The usual packing, 4 pieces in the inner box, 48 pieces box                                                          |  |  |