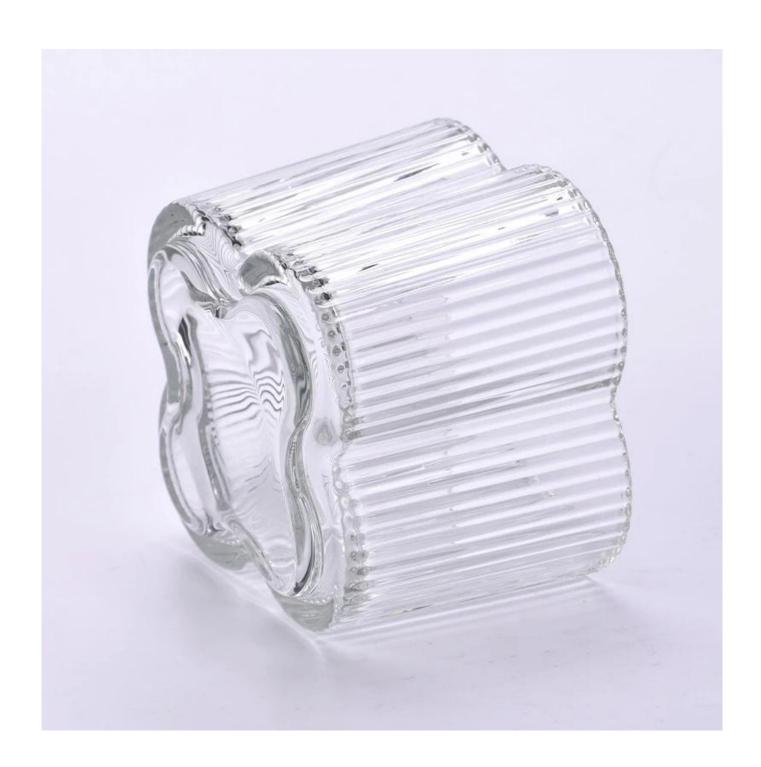

#### home decor 14oz clover glass candle jar

- \* this candle holder is glass material
- \* popular size in market

#### Candle Jars Description

| Item number. | SGCX2024032101                                                                                                       |  |  |
|--------------|----------------------------------------------------------------------------------------------------------------------|--|--|
| Material     | glass                                                                                                                |  |  |
| craft        | pressed glass candle jars                                                                                            |  |  |
| Sample time  | <ol> <li>5 days if there is glass shape and size</li> <li>15 days, if you need new shapes and sizes glass</li> </ol> |  |  |
| Packing      | The usual packing, 4 pieces in the inner box, 48 pieces box                                                          |  |  |