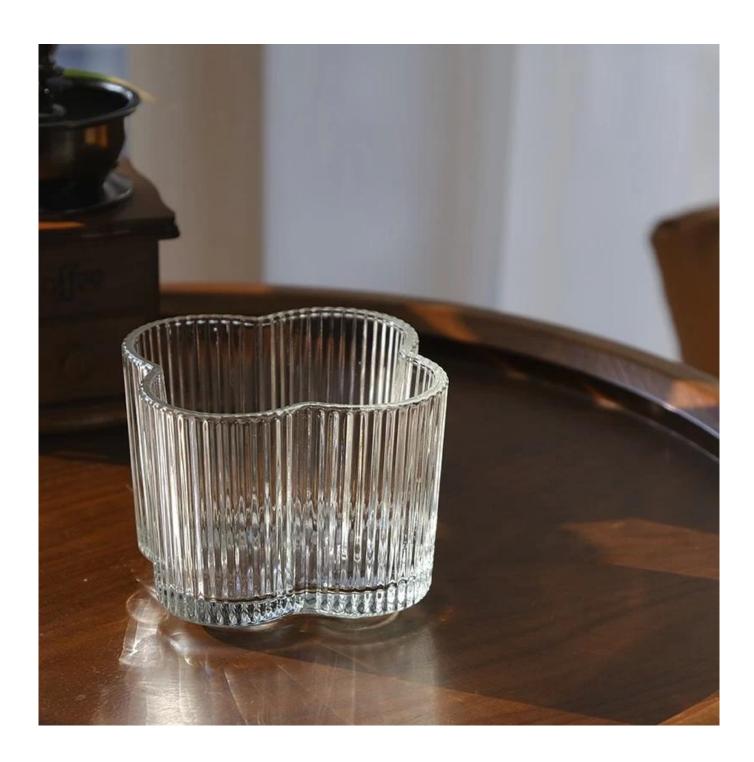

#### home decor 14oz clover glass candle jar

- \* this candle holder is glass material
- \* popular size in market