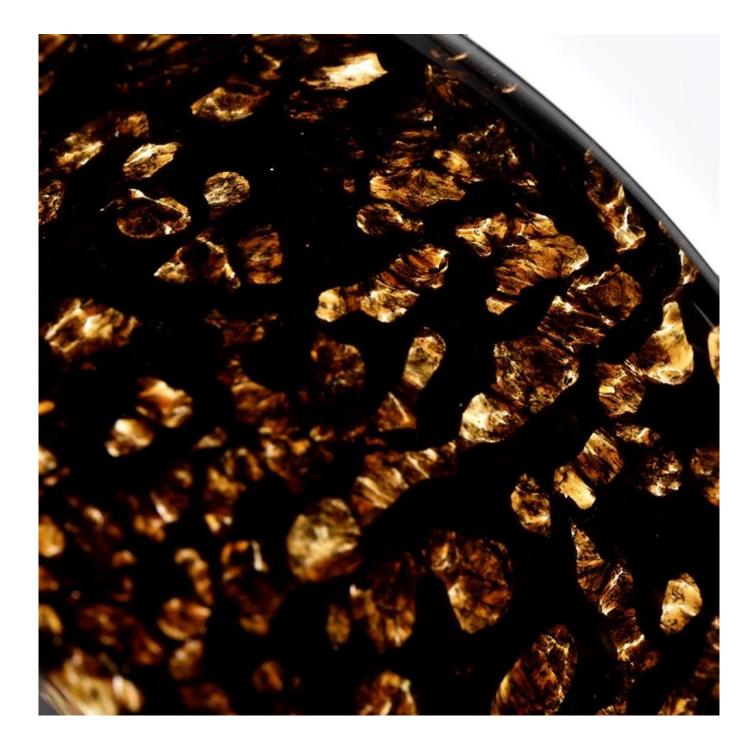

### handmade colored material spotted glass candle jar 10oz

Why Choose Sunny Glassware

- Upmost dedication to design, never compression on quality
- Sunny Glassware strictly protect the customers' designs, all the newly designed items from us haven't been copied in three years.
- Product quality is the major focus in Sunny Glassware. Sunny Glassware once demolished 80,000 pcs of glass vessel with barely visible blemish.

## Flexible size design allows your market to grow rapidly

Item: SGLYP21101602 Top dia: 80 mm Bottom dia: 80 mm Height:81mm Weight: 386g Capcity: 280ml MOQ:5000PCS Custom designs and different sizes available