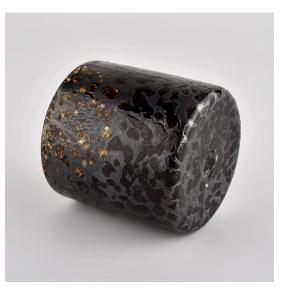

### handmade colored material spotted glass candle jar 10oz

Why Choose Sunny Glassware

- Upmost dedication to design, never compression on quality
- Sunny Glassware strictly protect the customers' designs, all the newly designed items from us haven't been copied in three years.
- Product quality is the major focus in Sunny Glassware. Sunny Glassware once demolished 80,000 pcs of glass vessel with barely visible blemish.

## Flexible size design allows your market to grow rapidly

Item: SGLYP21101602 Top dia: 80 mm Bottom dia: 80 mm Height:81mm Weight: 386g Capcity: 280ml MOQ:5000PCS Custom designs and different sizes available