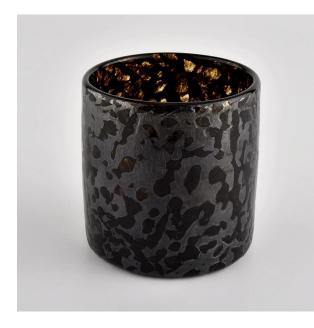

### handmade colored material spotted glass candle jar 10oz

Why Choose Sunny Glassware

- Upmost dedication to design, never compression on quality
- Sunny Glassware strictly protect the customers' designs, all the newly designed items from us haven't been copied in three years.
- Product quality is the major focus in Sunny Glassware. Sunny Glassware once demolished 80,000 pcs of glass vessel with barely visible blemish.

## Flexible size design allows your market to grow rapidly

Item: SGLYP21101602 Top dia: 80 mm Bottom dia: 80 mm Height:81mm Weight: 386g Capcity: 280ml MOQ:5000PCS Custom designs and different sizes available