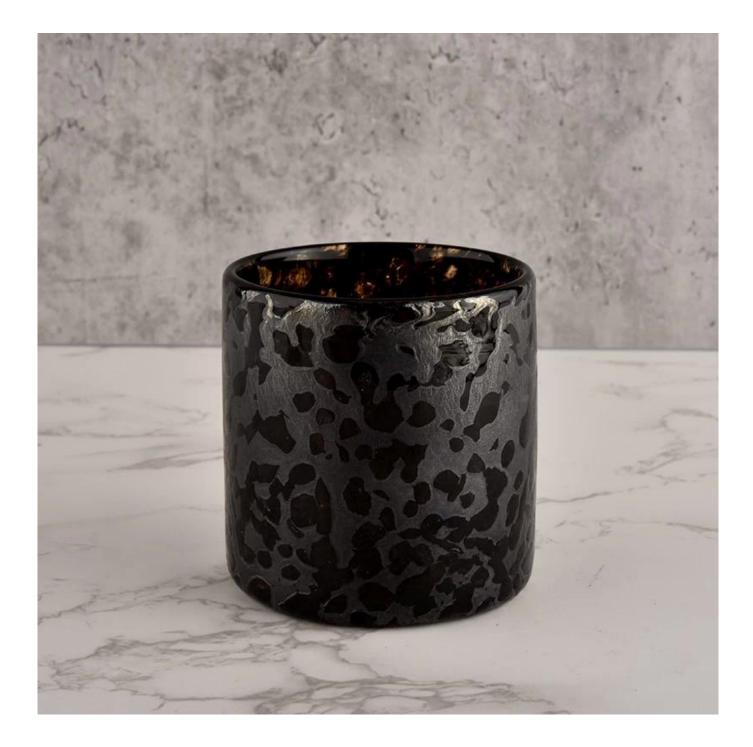

### handmade colored material spotted glass candle jar 10oz

Why Choose Sunny Glassware

- Upmost dedication to design, never compression on quality
- Sunny Glassware strictly protect the customers' designs, all the newly designed items from us haven't been copied in three years.
- Product quality is the major focus in Sunny Glassware. Sunny Glassware once demolished 80,000 pcs of glass vessel with barely visible blemish.

## Flexible size design allows your market to grow rapidly

Item: SGLYP21101602 Top dia: 80 mm Bottom dia: 80 mm Height:81mm Weight: 386g Capcity: 280ml MOQ:5000PCS Custom designs and different sizes available