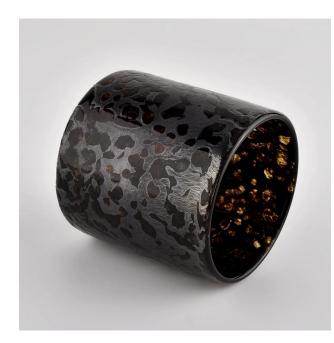

### handmade colored material spotted glass candle jar 10oz

Why Choose Sunny Glassware

- Upmost dedication to design, never compression on quality
- Sunny Glassware strictly protect the customers' designs, all the newly designed items from us haven't been copied in three years.
- Product quality is the major focus in Sunny Glassware. Sunny Glassware once demolished 80,000 pcs of glass vessel with barely visible blemish.

## Flexible size design allows your market to grow rapidly

Item: SGLYP21101602 Top dia: 80 mm Bottom dia: 80 mm Height:81mm Weight: 386g Capcity: 280ml MOQ:5000PCS Custom designs and different sizes available