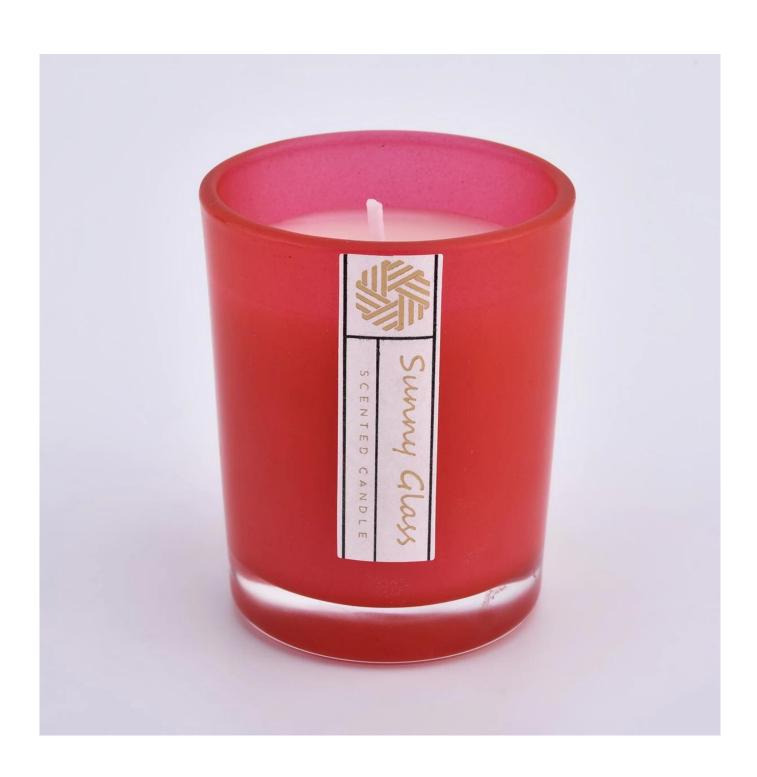

Candle Jars Description

# Flexible size design allows your market to grow rapidly

Item number:SCRG210014
Top dia:52mm
Bottom dia:46mm
Height:64mm
Weight:83g
Capacity:84ml
MOQ:5000PCS

Custom designs and different sizes available