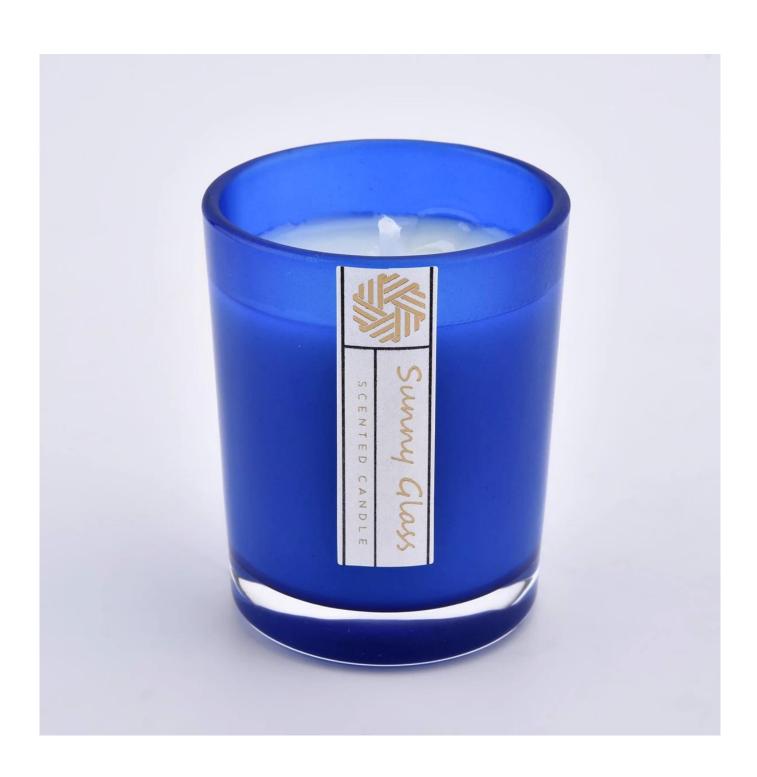

#### home decor 2 oz glass votive candle jars

Candle Jars Description

# Flexible size design allows your market to grow rapidly

Item number:SCRG210014
Top dia:52mm
Bottom dia:46mm
Height:64mm
Weight:83g
Capacity:84ml
MOQ:5000PCS

Custom designs and different sizes available