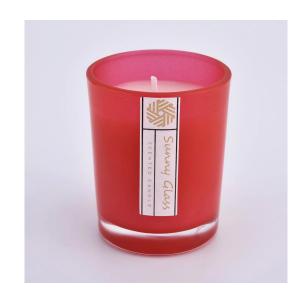

#### home decor 2 oz glass votive candle jars

Candle Jars Description

# Flexible size design allows your market to grow rapidly

Item number:SCRG210014
Top dia:52mm
Bottom dia:46mm
Height:64mm
Weight:83g
Capacity:84ml
MOQ:5000PCS

Custom designs and different sizes available