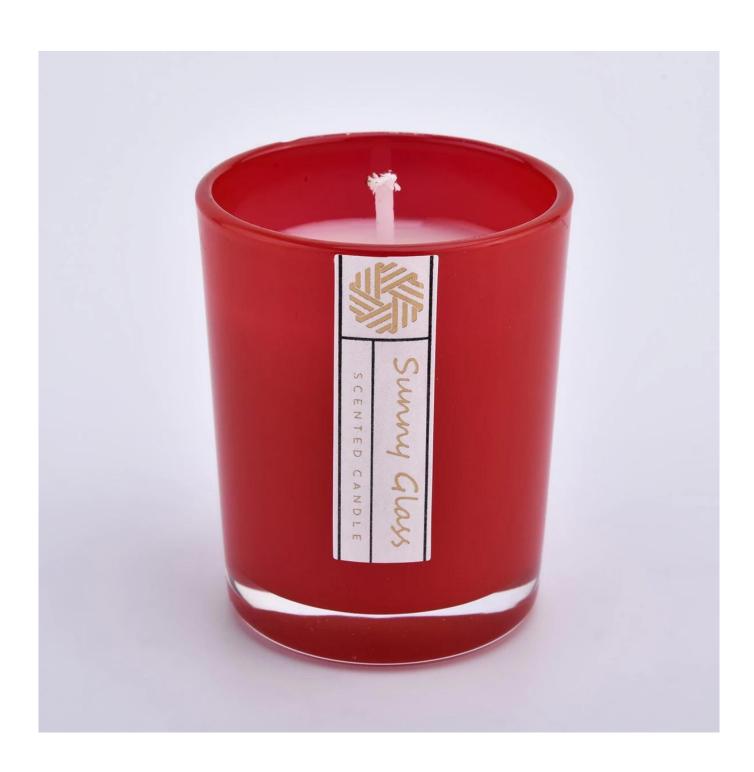

#### home decor 2 oz glass votive candle jars

Candle Jars Description

# Flexible size design allows your market to grow rapidly

Item number:SCRG210014
Top dia:52mm
Bottom dia:46mm
Height:64mm
Weight:83g
Capacity:84ml
MOQ:5000PCS

Custom designs and different sizes available