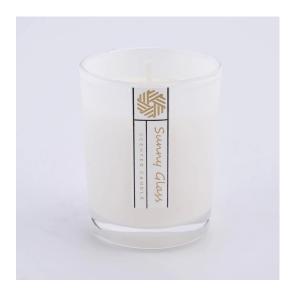

#### home decor 2 oz glass votive candle jars

Candle Jars Description

# Flexible size design allows your market to grow rapidly

Item number:SCRG210014
Top dia:52mm
Bottom dia:46mm
Height:64mm
Weight:83g
Capacity:84ml
MOQ:5000PCS

Custom designs and different sizes available