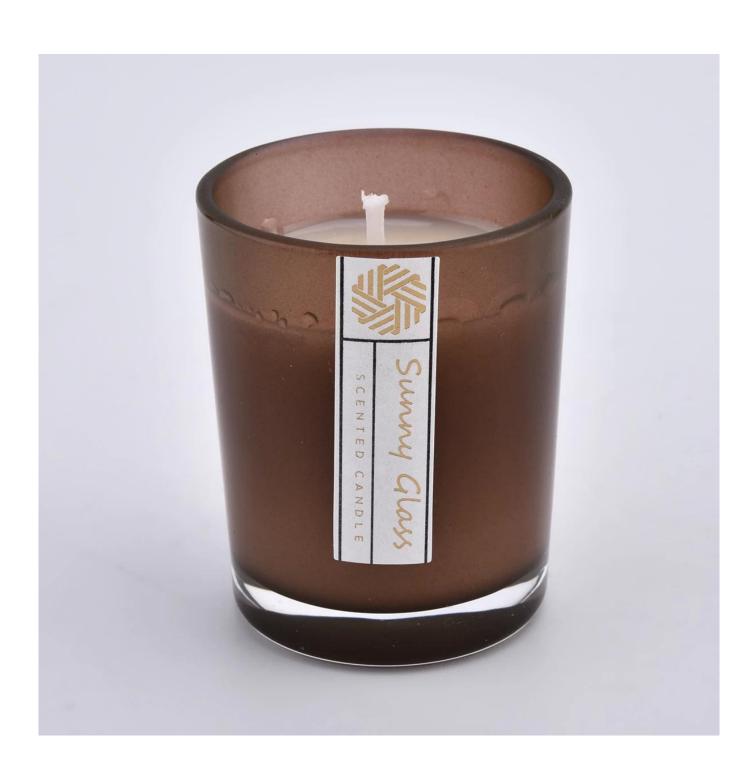

Candle Jars Description

# Flexible size design allows your market to grow rapidly

Item number:SCRG210014
Top dia:52mm
Bottom dia:46mm
Height:64mm
Weight:83g
Capacity:84ml
MOQ:5000PCS

Custom designs and different sizes available