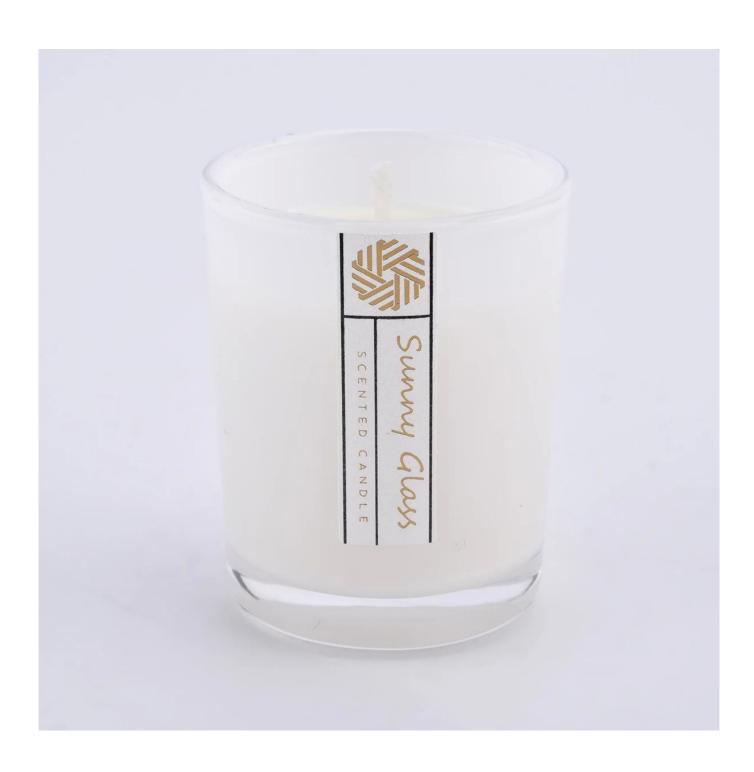

Candle Jars Description

# Flexible size design allows your market to grow rapidly

Item number:SCRG210014
Top dia:52mm
Bottom dia:46mm
Height:64mm
Weight:83g
Capacity:84ml
MOQ:5000PCS

Custom designs and different sizes available