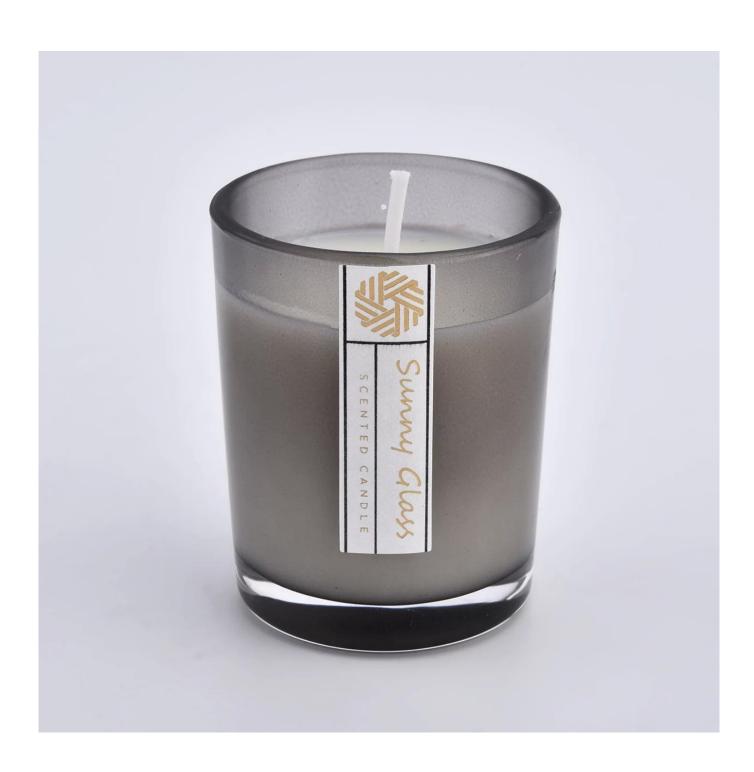

Candle Jars Description

# Flexible size design allows your market to grow rapidly

Item number:SCRG210014
Top dia:52mm
Bottom dia:46mm
Height:64mm
Weight:83g
Capacity:84ml
MOQ:5000PCS

Custom designs and different sizes available