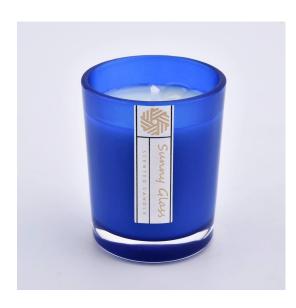

#### home decor 2 oz glass votive candle jars

Candle Jars Description

# Flexible size design allows your market to grow rapidly

Item number:SCRG210014
Top dia:52mm
Bottom dia:46mm
Height:64mm
Weight:83g
Capacity:84ml
MOQ:5000PCS

Custom designs and different sizes available