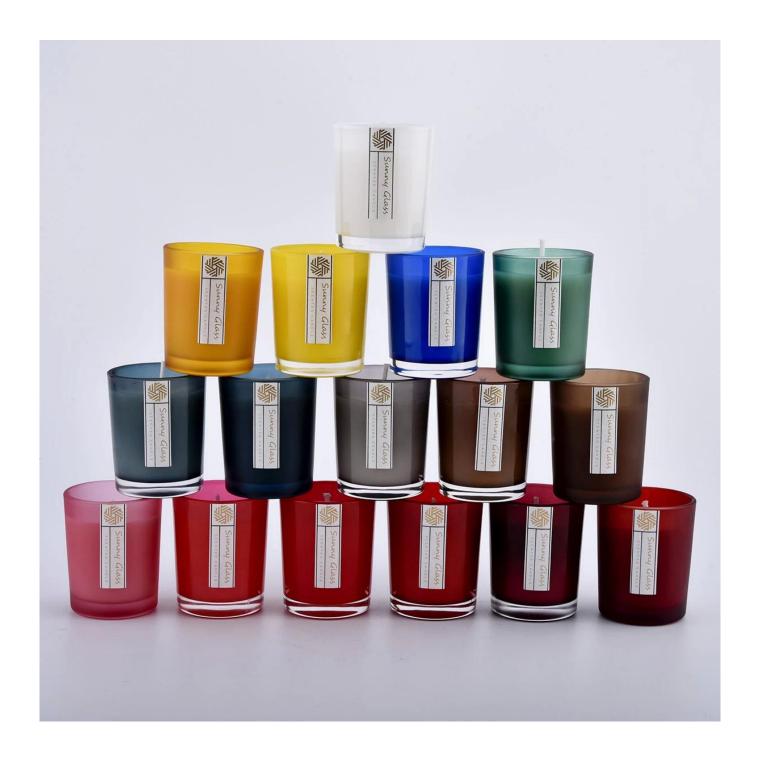

#### home decor 2 oz glass votive candle jars

Candle Jars Description

# Flexible size design allows your market to grow rapidly

Item number:SCRG210014
Top dia:52mm
Bottom dia:46mm
Height:64mm
Weight:83g
Capacity:84ml
MOQ:5000PCS

Custom designs and different sizes available

With our strong support, our customers are growing rapidly, from small labs to industry leaders.

| Item number.     | SCRG210014                                                                                                           |  |  |  |
|------------------|----------------------------------------------------------------------------------------------------------------------|--|--|--|
| Material         | glass                                                                                                                |  |  |  |
| craft            | pressed glass candle jars                                                                                            |  |  |  |
| Sample time      | <ol> <li>5 days if there is glass shape and size</li> <li>15 days, if you need new shapes and sizes glass</li> </ol> |  |  |  |
| Packing          | The usual packing, 4 pieces in the inner box, 48 pieces box                                                          |  |  |  |
| Product Capacity | 500,000 ~ 1,000,000 pieces per month                                                                                 |  |  |  |
| Delivery time    | Within 35 days after sampling and order confirmed                                                                    |  |  |  |
| Payment terms    | 30% deposit by T / T in advance and balance against copy of B / L                                                    |  |  |  |
| Delivery         | By sea, by air, through express and shipping agent acceptable                                                        |  |  |  |