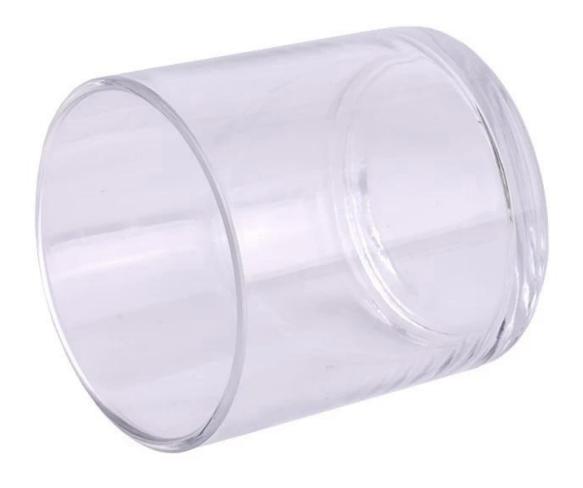

#### home decor 2 wicks 14oz glass candle jar

- \* this candle holder is glass material
- \* popular size in market

#### Candle Jars Description

| Item number. | SGJSJ24073101                                                                                                        |  |  |
|--------------|----------------------------------------------------------------------------------------------------------------------|--|--|
| Material     | glass                                                                                                                |  |  |
| craft        | pressed glass candle jars                                                                                            |  |  |
| Sample time  | <ol> <li>5 days if there is glass shape and size</li> <li>15 days, if you need new shapes and sizes glass</li> </ol> |  |  |
| Packing      | The usual packing, 4 pieces in the inner box, 48 pieces box                                                          |  |  |