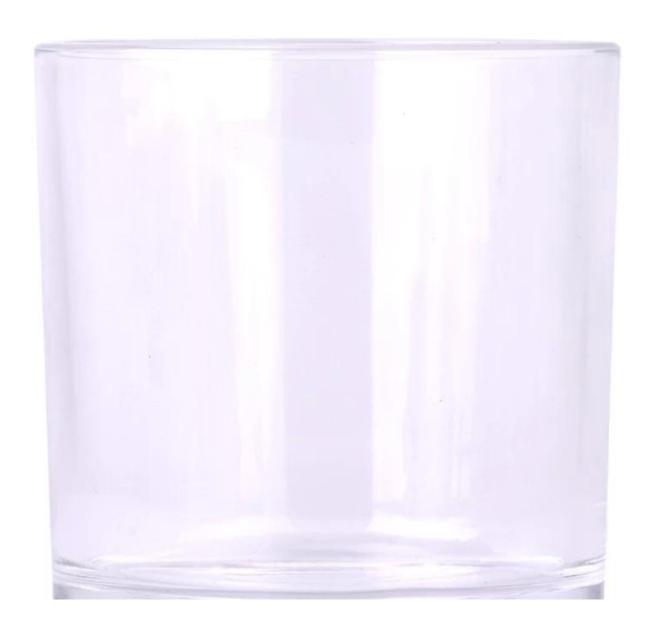

#### home decor 2 wicks 14oz glass candle jar

- \* this candle holder is glass material
- \* popular size in market

#### Candle Jars Description

| Item number. | SGJSJ24073101                                                                                                        |  |  |
|--------------|----------------------------------------------------------------------------------------------------------------------|--|--|
| Material     | glass                                                                                                                |  |  |
| craft        | pressed glass candle jars                                                                                            |  |  |
| Sample time  | <ol> <li>5 days if there is glass shape and size</li> <li>15 days, if you need new shapes and sizes glass</li> </ol> |  |  |
| Packing      | The usual packing, 4 pieces in the inner box, 48 pieces box                                                          |  |  |