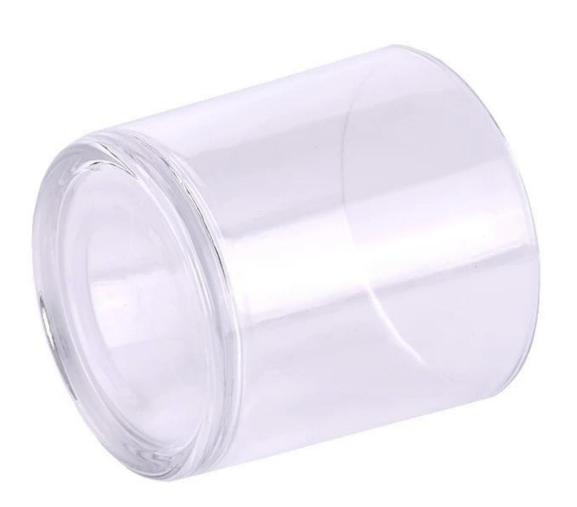

#### home decor 2 wicks 14oz glass candle jar

- \* this candle holder is glass material
- \* popular size in market

#### Candle Jars Description

| Item number. | SGJSJ24073101                                                                                                        |  |  |
|--------------|----------------------------------------------------------------------------------------------------------------------|--|--|
| Material     | glass                                                                                                                |  |  |
| craft        | pressed glass candle jars                                                                                            |  |  |
| Sample time  | <ol> <li>5 days if there is glass shape and size</li> <li>15 days, if you need new shapes and sizes glass</li> </ol> |  |  |
| Packing      | The usual packing, 4 pieces in the inner box, 48 pieces box                                                          |  |  |