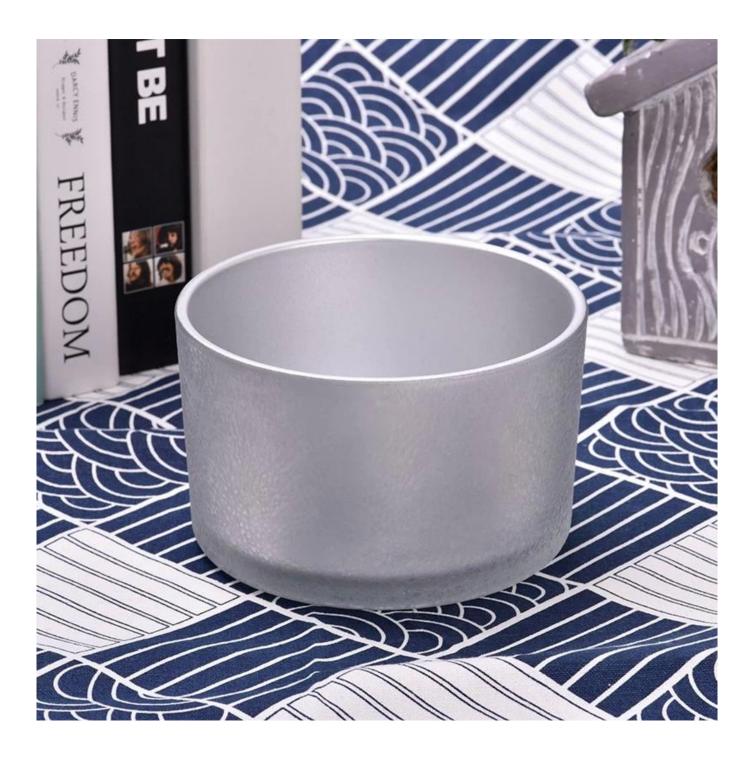

### home decor 3 wicks glass candle bowl

- \* this candle holder is glass material
- \* popular size in market

#### Candle Jars Description

| ltem number. | SGJD23042705                                                |  |  |
|--------------|-------------------------------------------------------------|--|--|
| Material     | glass                                                       |  |  |
| craft        | pressed glass candle jars                                   |  |  |
| Sample time  | 1. 5 days if there is glass shape and size                  |  |  |
|              | 2. 15 days, if you need new shapes and sizes glass          |  |  |
| Packing      | The usual packing, 4 pieces in the inner box, 48 pieces box |  |  |