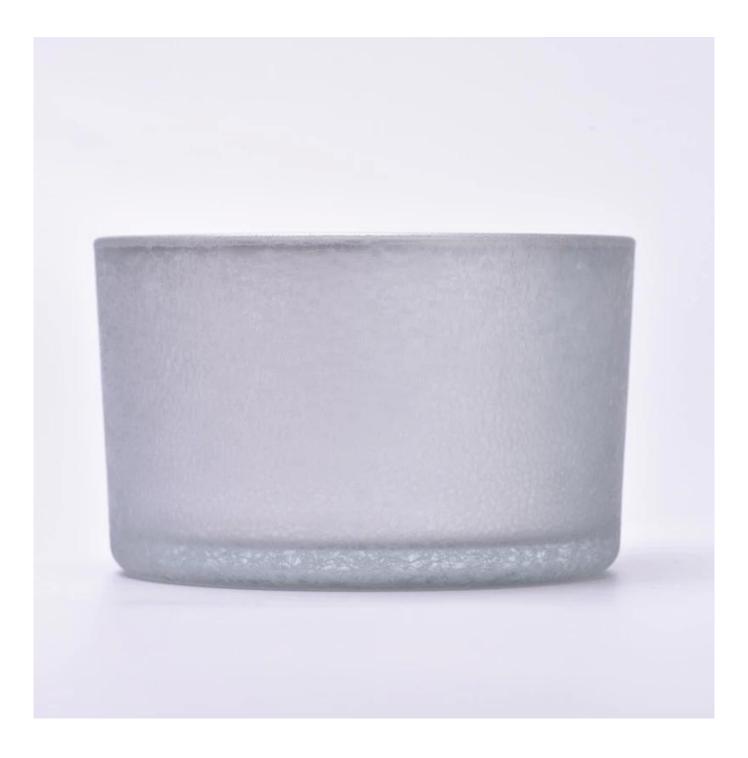

### home decor 3 wicks glass candle bowl

- \* this candle holder is glass material
- \* popular size in market

#### Candle Jars Description

| ltem number. | SGJD23042705                                                |  |  |
|--------------|-------------------------------------------------------------|--|--|
| Material     | glass                                                       |  |  |
| craft        | pressed glass candle jars                                   |  |  |
| Sample time  | 1. 5 days if there is glass shape and size                  |  |  |
|              | 2. 15 days, if you need new shapes and sizes glass          |  |  |
| Packing      | The usual packing, 4 pieces in the inner box, 48 pieces box |  |  |