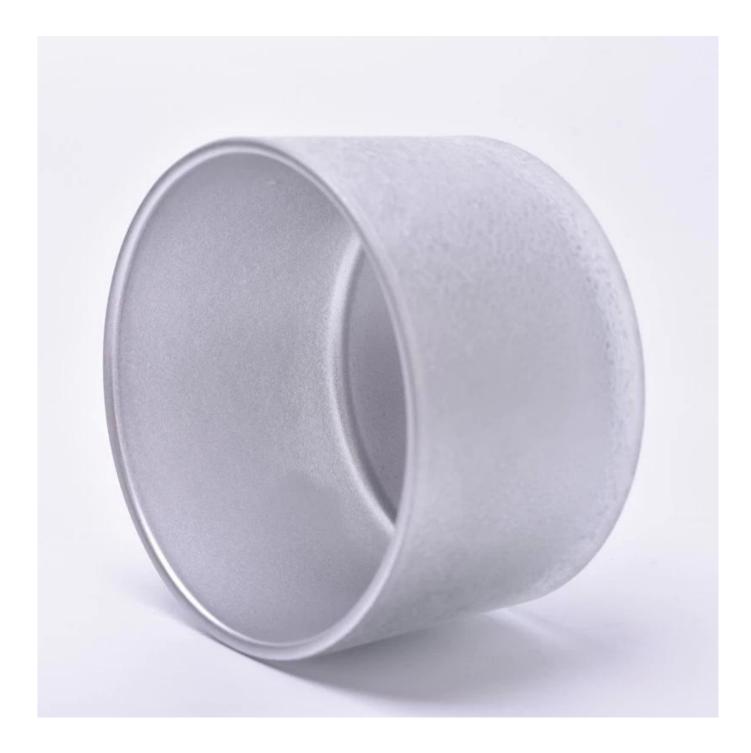

### home decor 3 wicks glass candle bowl

- \* this candle holder is glass material
- \* popular size in market

#### Candle Jars Description

| ltem number. | SGJD23042705                                                |  |  |
|--------------|-------------------------------------------------------------|--|--|
| Material     | glass                                                       |  |  |
| craft        | pressed glass candle jars                                   |  |  |
| Sample time  | 1. 5 days if there is glass shape and size                  |  |  |
|              | 2. 15 days, if you need new shapes and sizes glass          |  |  |
| Packing      | The usual packing, 4 pieces in the inner box, 48 pieces box |  |  |