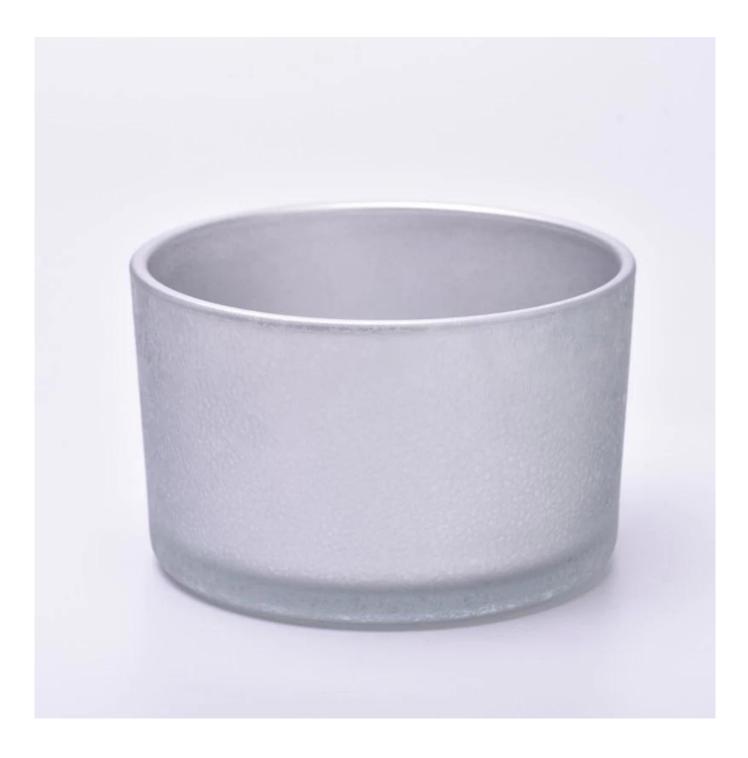

### home decor 3 wicks glass candle bowl

- \* this candle holder is glass material
- \* popular size in market

#### Candle Jars Description

| ltem number. | SGJD23042705                                                |  |  |
|--------------|-------------------------------------------------------------|--|--|
| Material     | glass                                                       |  |  |
| craft        | pressed glass candle jars                                   |  |  |
| Sample time  | 1. 5 days if there is glass shape and size                  |  |  |
|              | 2. 15 days, if you need new shapes and sizes glass          |  |  |
| Packing      | The usual packing, 4 pieces in the inner box, 48 pieces box |  |  |