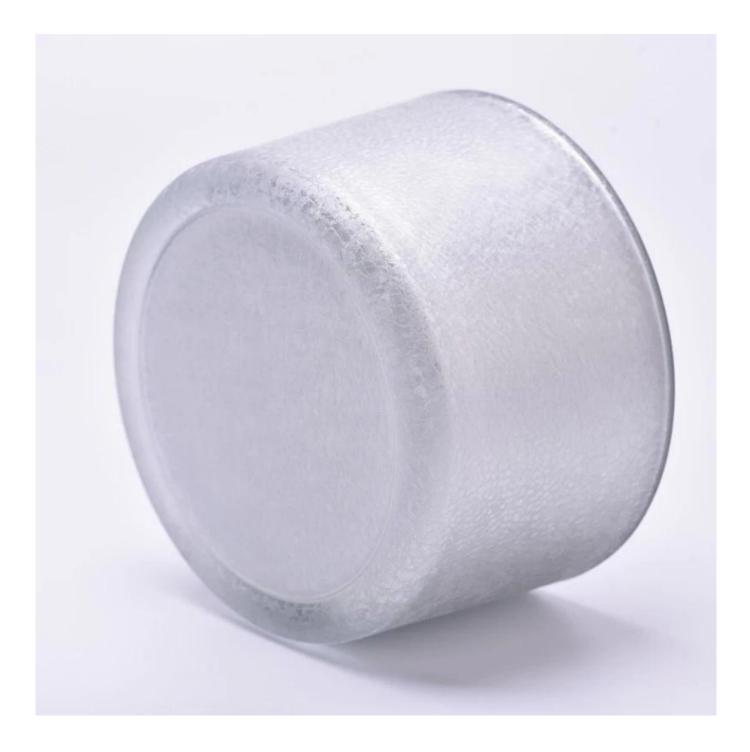

### home decor 3 wicks glass candle bowl

- \* this candle holder is glass material
- \* popular size in market

#### Candle Jars Description

| ltem number. | SGJD23042705                                                |  |  |
|--------------|-------------------------------------------------------------|--|--|
| Material     | glass                                                       |  |  |
| craft        | pressed glass candle jars                                   |  |  |
| Sample time  | 1. 5 days if there is glass shape and size                  |  |  |
|              | 2. 15 days, if you need new shapes and sizes glass          |  |  |
| Packing      | The usual packing, 4 pieces in the inner box, 48 pieces box |  |  |