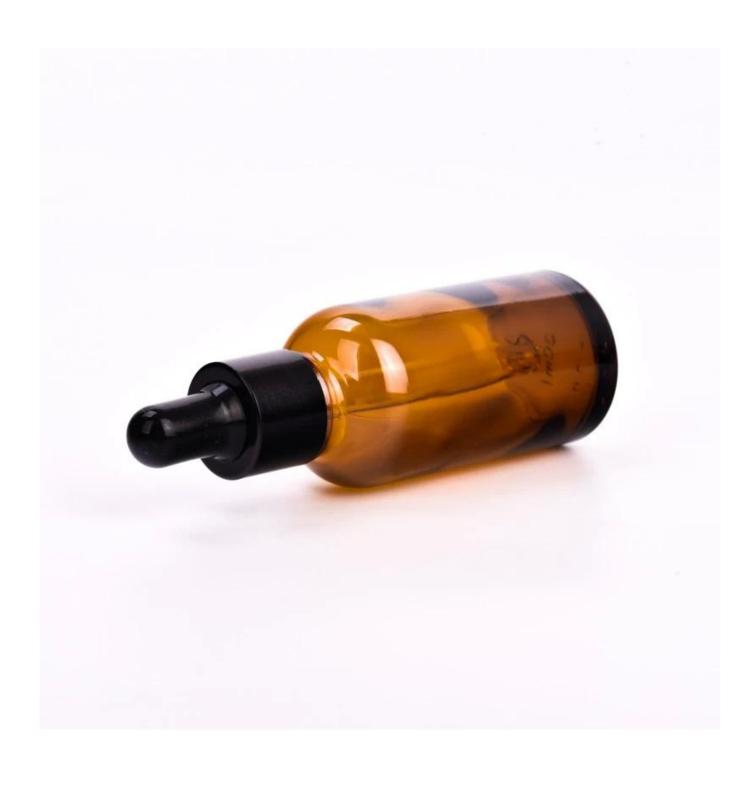

#### home decor 30ml glass dropper bottle

- \* this candle holder is glass material
- \* popular size in market