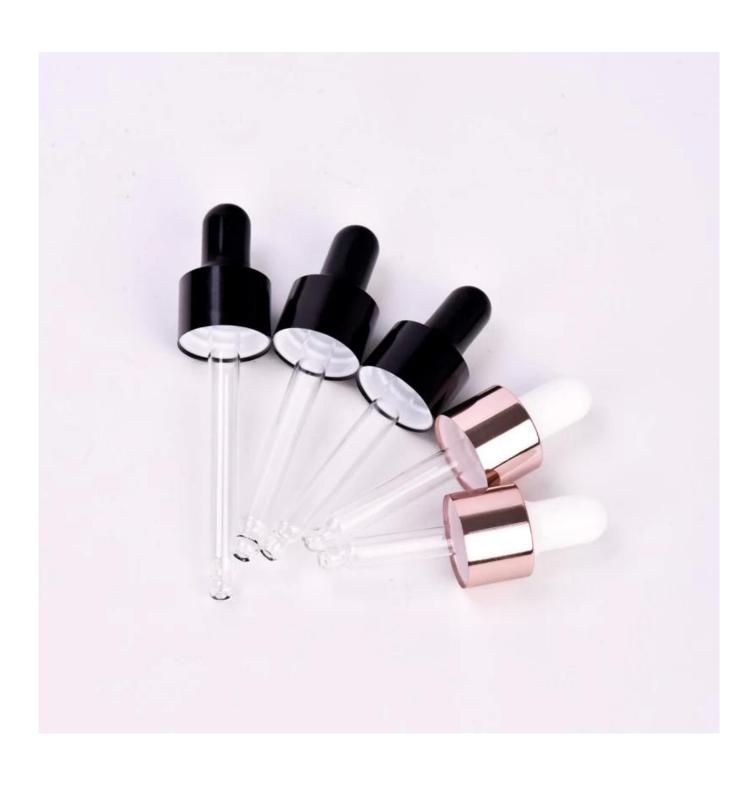

#### home decor 30ml glass dropper bottle

- \* this candle holder is glass material
- \* popular size in market