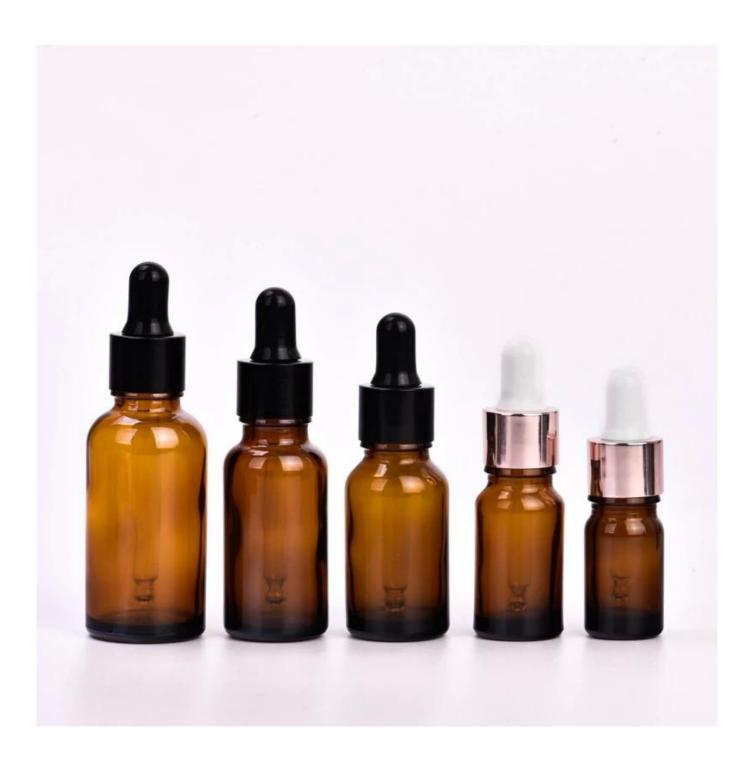

#### home decor 30ml glass dropper bottle

- \* this candle holder is glass material
- \* popular size in market