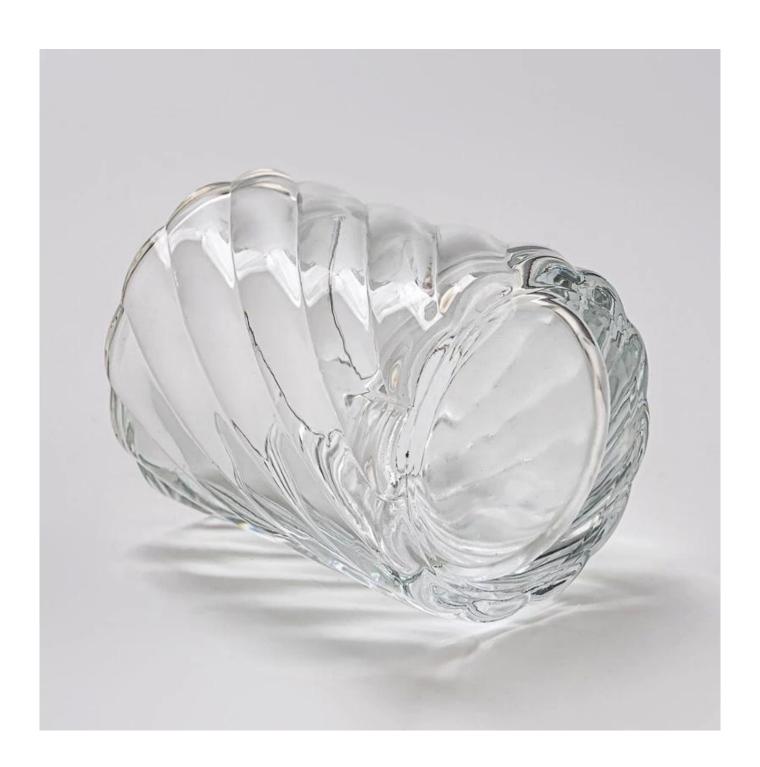

#### home decor 4oz glass candle holder

Sample lead time: 7-12days

\* this candle holder is glass material

\* popular size in market

#### Candle Jars Description

| Item number. | SGTC25040805              |  |
|--------------|---------------------------|--|
| Material     | glass                     |  |
| craft        | pressed glass candle jars |  |

| Sample time      | 1. 5 days if there is glass shape and size                                                                                                                                                                                                                                                         |  |  |  |
|------------------|----------------------------------------------------------------------------------------------------------------------------------------------------------------------------------------------------------------------------------------------------------------------------------------------------|--|--|--|
|                  | 2. 15 days, if you need new shapes and sizes glass                                                                                                                                                                                                                                                 |  |  |  |
| Packing          | The usual packing, 4 pieces in the inner box, 48 pieces box                                                                                                                                                                                                                                        |  |  |  |
| Product Capacity | 500,000 ~ 1,000,000 pieces per month                                                                                                                                                                                                                                                               |  |  |  |
| Delivery time    | Within 35 days after sampling and order confirmed                                                                                                                                                                                                                                                  |  |  |  |
| Payment terms    | 30% deposit by T / T in advance and balance against copy of B / L                                                                                                                                                                                                                                  |  |  |  |
| Delivery         | By sea, by air, through express and shipping agent acceptable                                                                                                                                                                                                                                      |  |  |  |
| Product Features | <ol> <li>Home decorations glass candle jar from high quality</li> <li>Suitable for use at hotel, home, etc.</li> <li>Meet the ASTM Test</li> </ol>                                                                                                                                                 |  |  |  |
| For your choice  | <ol> <li>Various designs and sizes for selection</li> <li>Any color painted, cool, plating, laser model Processing cutter</li> <li>Special package as shrink film, color gift box, white gift box, etc.</li> <li>We have a professional workshop and warehouse for ensure delivery time</li> </ol> |  |  |  |