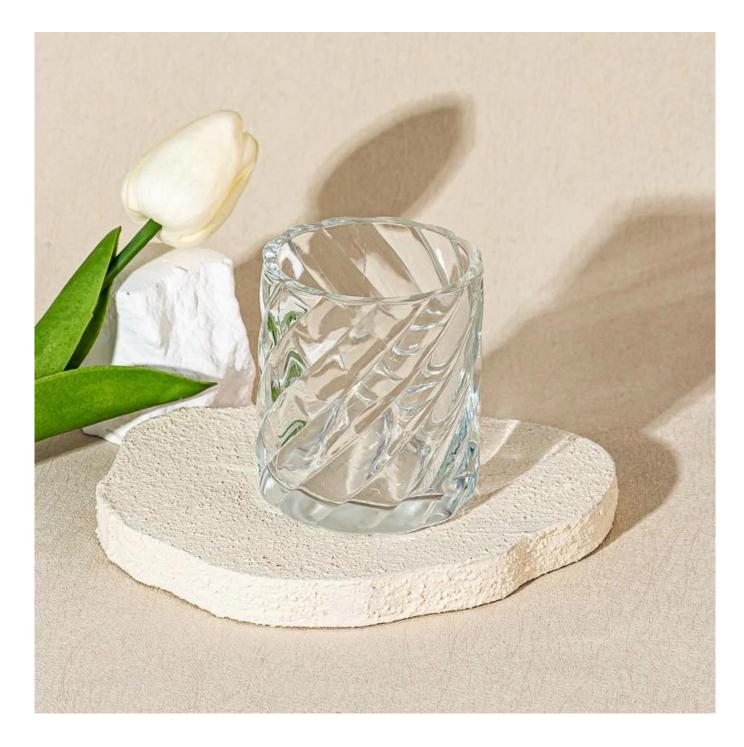

#### home decor 4oz glass candle holder

Sample lead time: 7-12days

\* this candle holder is glass material

\* popular size in market

#### Candle Jars Description

| Item number. | SGTC25040805              |  |
|--------------|---------------------------|--|
| Material     | glass                     |  |
| craft        | pressed glass candle jars |  |

| Sample time      | 1. 5 days if there is glass shape and size                                                                                                                                                                                                                                                         |  |  |  |
|------------------|----------------------------------------------------------------------------------------------------------------------------------------------------------------------------------------------------------------------------------------------------------------------------------------------------|--|--|--|
|                  | 2. 15 days, if you need new shapes and sizes glass                                                                                                                                                                                                                                                 |  |  |  |
| Packing          | The usual packing, 4 pieces in the inner box, 48 pieces box                                                                                                                                                                                                                                        |  |  |  |
| Product Capacity | 500,000 ~ 1,000,000 pieces per month                                                                                                                                                                                                                                                               |  |  |  |
| Delivery time    | Within 35 days after sampling and order confirmed                                                                                                                                                                                                                                                  |  |  |  |
| Payment terms    | 30% deposit by T / T in advance and balance against copy of B / L                                                                                                                                                                                                                                  |  |  |  |
| Delivery         | By sea, by air, through express and shipping agent acceptable                                                                                                                                                                                                                                      |  |  |  |
| Product Features | <ol> <li>Home decorations glass candle jar from high quality</li> <li>Suitable for use at hotel, home, etc.</li> <li>Meet the ASTM Test</li> </ol>                                                                                                                                                 |  |  |  |
| For your choice  | <ol> <li>Various designs and sizes for selection</li> <li>Any color painted, cool, plating, laser model Processing cutter</li> <li>Special package as shrink film, color gift box, white gift box, etc.</li> <li>We have a professional workshop and warehouse for ensure delivery time</li> </ol> |  |  |  |