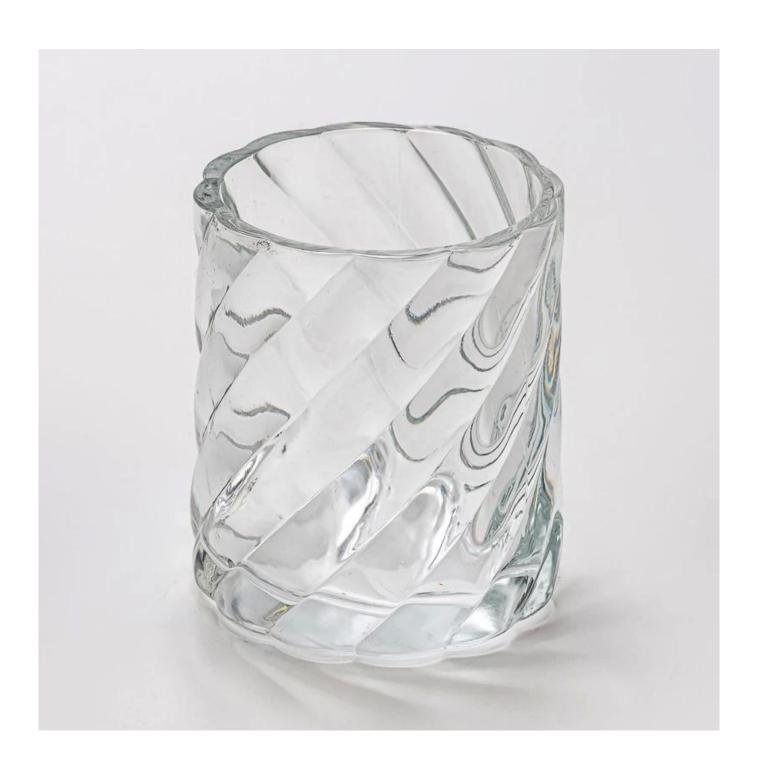

#### home decor 4oz glass candle holder

Sample lead time: 7-12days

\* this candle holder is glass material

\* popular size in market

#### Candle Jars Description

| Item number. | SGTC25040805              |  |
|--------------|---------------------------|--|
| Material     | glass                     |  |
| craft        | pressed glass candle jars |  |