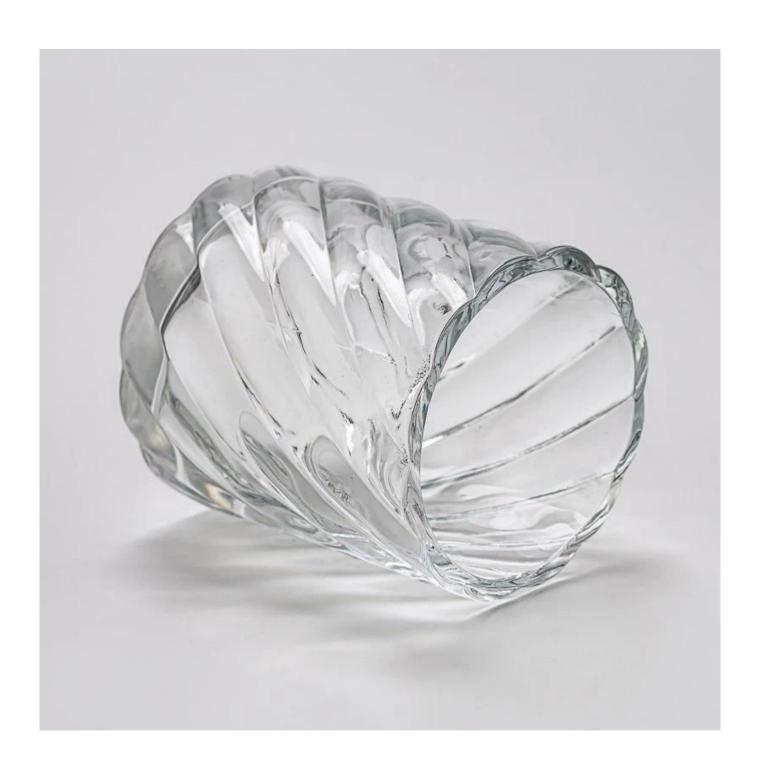

#### home decor 4oz glass candle holder

Sample lead time: 7-12days

\* this candle holder is glass material

\* popular size in market

#### Candle Jars Description

| Item number. | SGTC25040805              |  |
|--------------|---------------------------|--|
| Material     | glass                     |  |
| craft        | pressed glass candle jars |  |