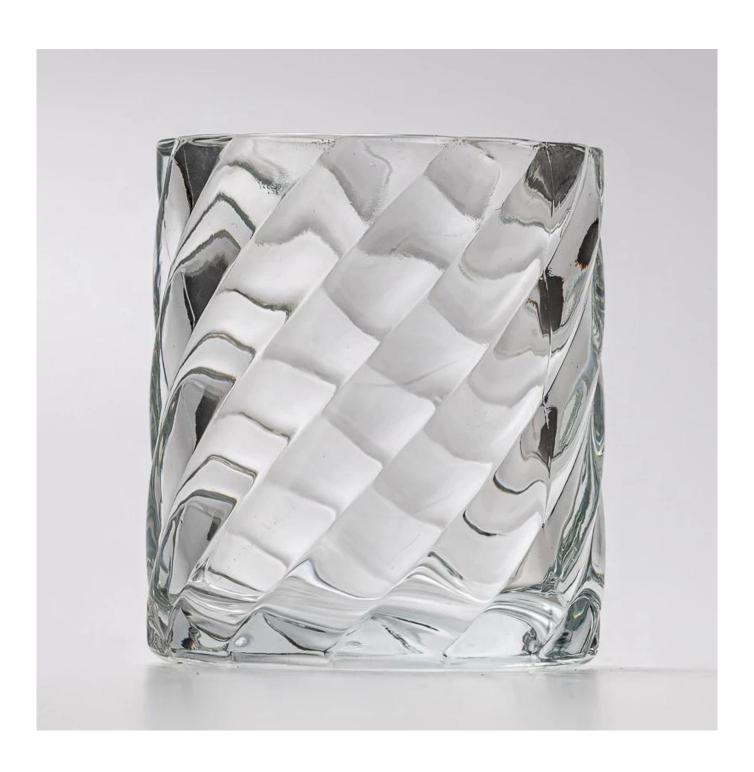

#### home decor 4oz glass candle holder

Sample lead time: 7-12days

\* this candle holder is glass material

\* popular size in market

#### Candle Jars Description

| Item number. | SGTC25040805              |  |
|--------------|---------------------------|--|
| Material     | glass                     |  |
| craft        | pressed glass candle jars |  |