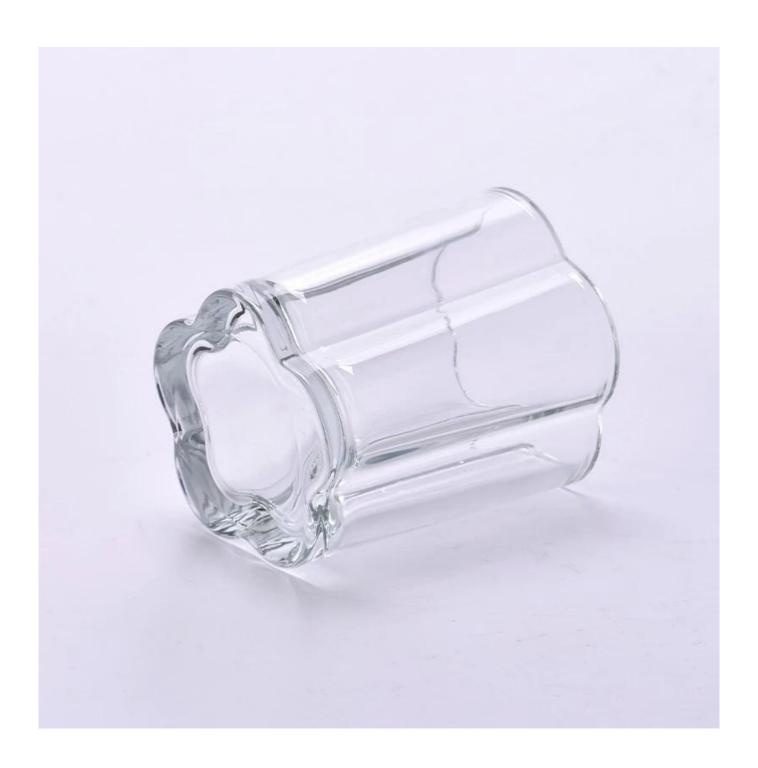

#### home decor 5oz flower shape glass candle jar

- \* this candle holder is glass material
- \* popular size in market

#### Candle Jars Description

| Item number. | SGCX2024032106                                                                                                       |  |  |
|--------------|----------------------------------------------------------------------------------------------------------------------|--|--|
| Material     | glass                                                                                                                |  |  |
| craft        | pressed glass candle jars                                                                                            |  |  |
| Sample time  | <ol> <li>5 days if there is glass shape and size</li> <li>15 days, if you need new shapes and sizes glass</li> </ol> |  |  |
| Packing      | The usual packing, 4 pieces in the inner box, 48 pieces box                                                          |  |  |