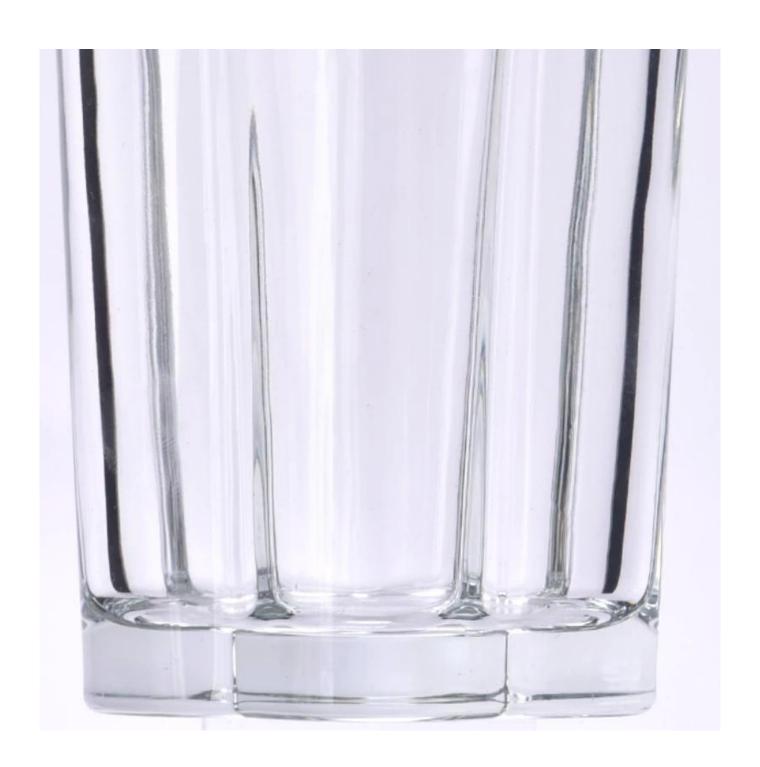

#### home decor 5oz flower shape glass candle jar

- \* this candle holder is glass material
- \* popular size in market

#### Candle Jars Description

| Item number. | SGCX2024032106                                                                                                       |  |  |
|--------------|----------------------------------------------------------------------------------------------------------------------|--|--|
| Material     | glass                                                                                                                |  |  |
| craft        | pressed glass candle jars                                                                                            |  |  |
| Sample time  | <ol> <li>5 days if there is glass shape and size</li> <li>15 days, if you need new shapes and sizes glass</li> </ol> |  |  |
| Packing      | The usual packing, 4 pieces in the inner box, 48 pieces box                                                          |  |  |