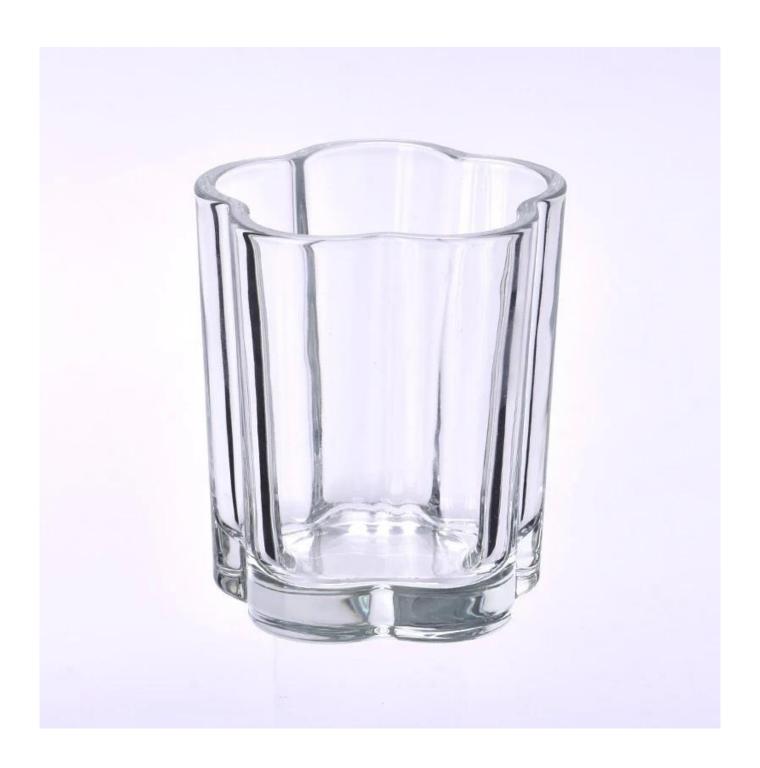

#### home decor 5oz flower shape glass candle jar

- \* this candle holder is glass material
- \* popular size in market

#### Candle Jars Description

| Item number. | SGCX2024032106                                                                                                       |  |  |
|--------------|----------------------------------------------------------------------------------------------------------------------|--|--|
| Material     | glass                                                                                                                |  |  |
| craft        | pressed glass candle jars                                                                                            |  |  |
| Sample time  | <ol> <li>5 days if there is glass shape and size</li> <li>15 days, if you need new shapes and sizes glass</li> </ol> |  |  |
| Packing      | The usual packing, 4 pieces in the inner box, 48 pieces box                                                          |  |  |