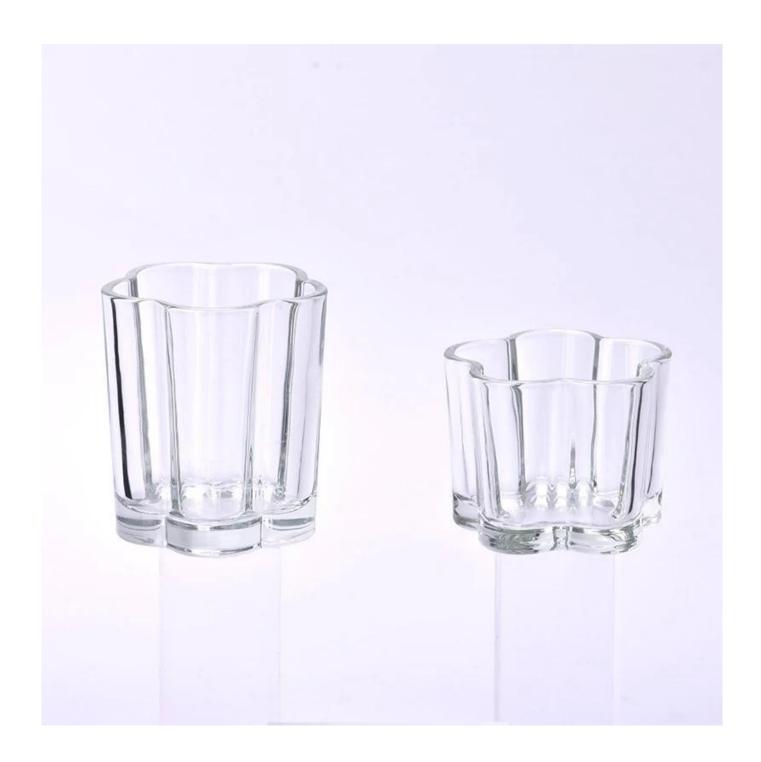

#### home decor 5oz flower shape glass candle jar

- \* this candle holder is glass material
- \* popular size in market

#### Candle Jars Description

| Item number. | SGCX2024032106                                                                                                       |  |  |
|--------------|----------------------------------------------------------------------------------------------------------------------|--|--|
| Material     | glass                                                                                                                |  |  |
| craft        | pressed glass candle jars                                                                                            |  |  |
| Sample time  | <ol> <li>5 days if there is glass shape and size</li> <li>15 days, if you need new shapes and sizes glass</li> </ol> |  |  |
| Packing      | The usual packing, 4 pieces in the inner box, 48 pieces box                                                          |  |  |