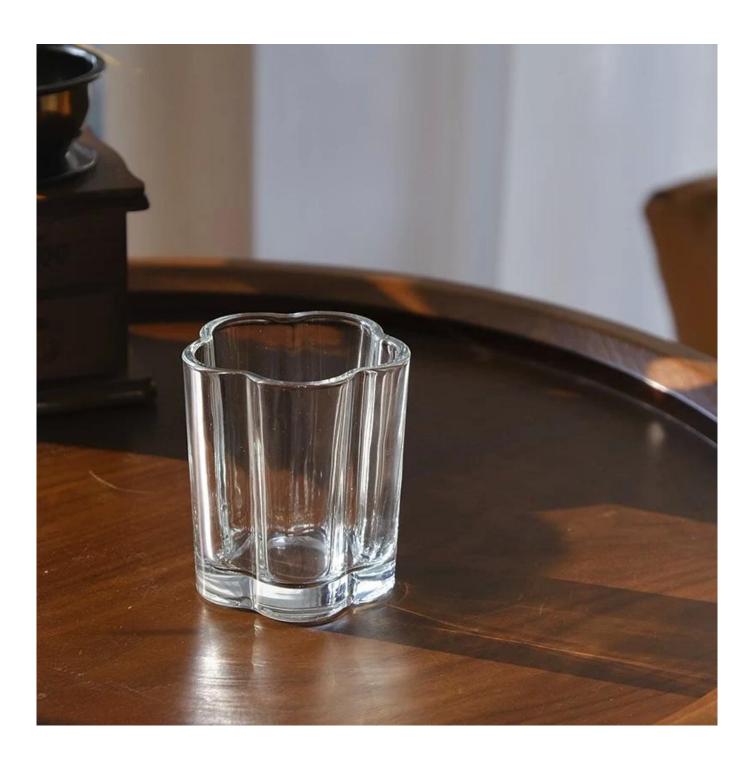

#### home decor 5oz flower shape glass candle jar

- \* this candle holder is glass material
- \* popular size in market

#### Candle Jars Description

| Item number. | SGCX2024032106                                                                                                       |  |  |
|--------------|----------------------------------------------------------------------------------------------------------------------|--|--|
| Material     | glass                                                                                                                |  |  |
| craft        | pressed glass candle jars                                                                                            |  |  |
| Sample time  | <ol> <li>5 days if there is glass shape and size</li> <li>15 days, if you need new shapes and sizes glass</li> </ol> |  |  |
| Packing      | The usual packing, 4 pieces in the inner box, 48 pieces box                                                          |  |  |