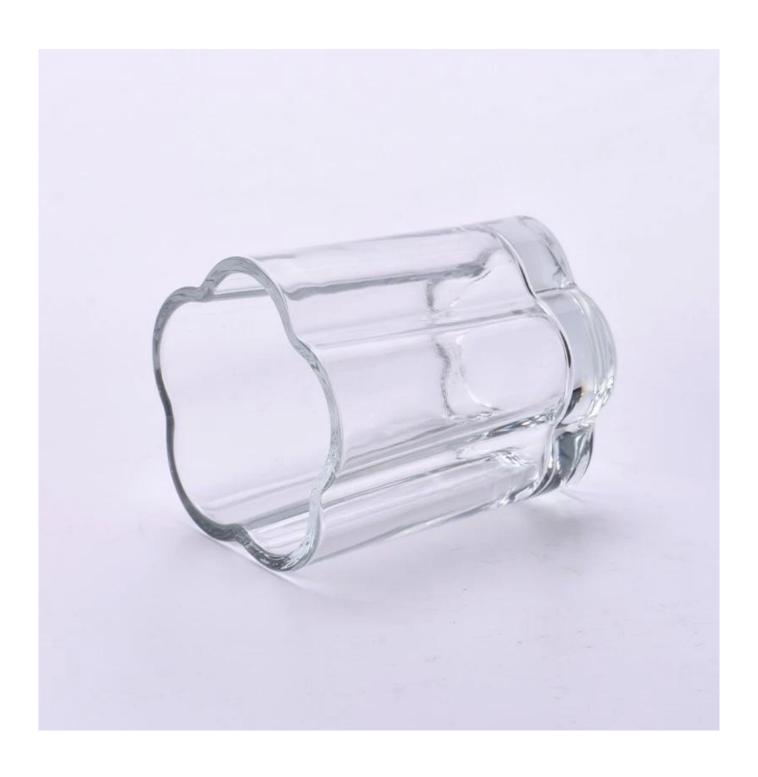

#### home decor 5oz flower shape glass candle jar

- \* this candle holder is glass material
- \* popular size in market

#### Candle Jars Description

| Item number. | SGCX2024032106                                                                                                       |  |  |
|--------------|----------------------------------------------------------------------------------------------------------------------|--|--|
| Material     | glass                                                                                                                |  |  |
| craft        | pressed glass candle jars                                                                                            |  |  |
| Sample time  | <ol> <li>5 days if there is glass shape and size</li> <li>15 days, if you need new shapes and sizes glass</li> </ol> |  |  |
| Packing      | The usual packing, 4 pieces in the inner box, 48 pieces box                                                          |  |  |