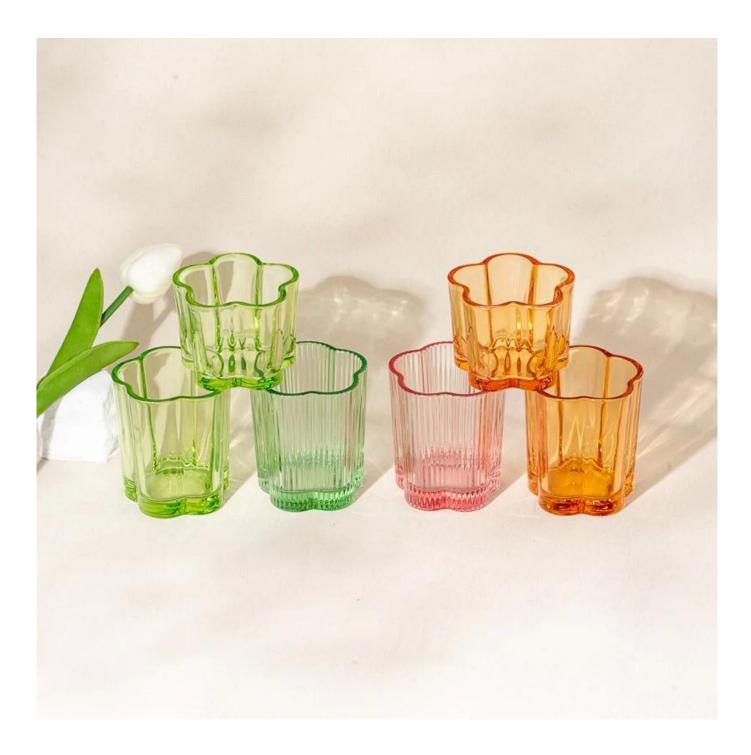

#### Candle Jars Description

| ltem number. | SGCX25030706              |
|--------------|---------------------------|
| Material     | glass                     |
| craft        | pressed glass candle jars |