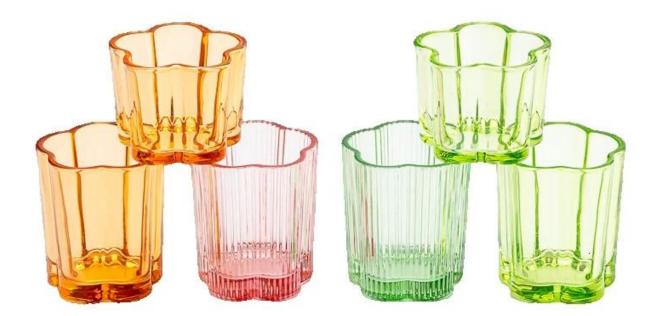

home decor 5oz pink glass candle votive

Sample lead time: 7-12days

- \* this candle holder is glass material
- \* popular size in market