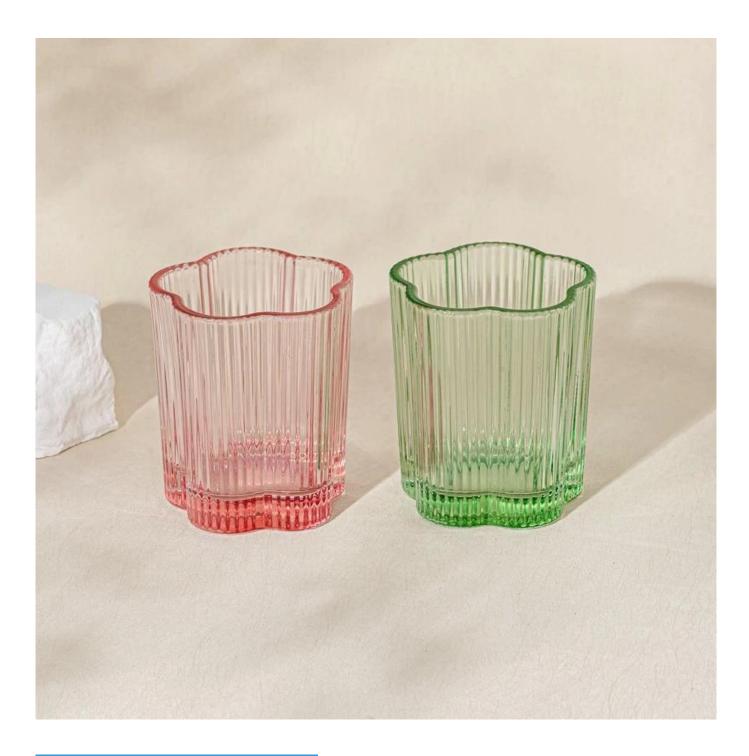

home decor 5oz pink glass candle votive

Sample lead time: 7-12days

- \* this candle holder is glass material
- \* popular size in market

#### Candle Jars Description

| ltem number. | SGCX25030706              |
|--------------|---------------------------|
| Material     | glass                     |
| craft        | pressed glass candle jars |