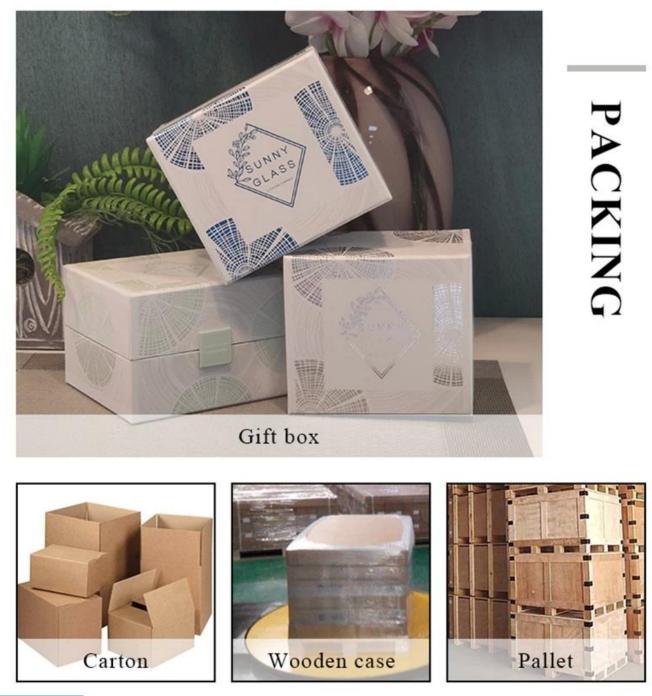

### **OUR CRAFTS**

Packing & Shipping

| Sample time      | 1. 5 days if there is glass shape and size                                                                                                                                                                                                                                                         |  |  |  |
|------------------|----------------------------------------------------------------------------------------------------------------------------------------------------------------------------------------------------------------------------------------------------------------------------------------------------|--|--|--|
|                  | 2. 15 days, if you need new shapes and sizes glass                                                                                                                                                                                                                                                 |  |  |  |
| Packing          | The usual packing, 4 pieces in the inner box, 48 pieces box                                                                                                                                                                                                                                        |  |  |  |
| Product Capacity | 500,000 ~ 1,000,000 pieces per month                                                                                                                                                                                                                                                               |  |  |  |
| Delivery time    | Within 35 days after sampling and order confirmed                                                                                                                                                                                                                                                  |  |  |  |
| Payment terms    | 30% deposit by T / T in advance and balance against copy of B / L $$                                                                                                                                                                                                                               |  |  |  |
| Delivery         | By sea, by air, through express and shipping agent acceptable                                                                                                                                                                                                                                      |  |  |  |
| Product Features | <ol> <li>Home decorations glass candle jar from high quality</li> <li>Suitable for use at hotel, home, etc.</li> <li>Meet the ASTM Test</li> </ol>                                                                                                                                                 |  |  |  |
| For your choice  | <ol> <li>Various designs and sizes for selection</li> <li>Any color painted, cool, plating, laser model Processing cutter</li> <li>Special package as shrink film, color gift box, white gift box, etc.</li> <li>We have a professional workshop and warehouse for ensure delivery time</li> </ol> |  |  |  |