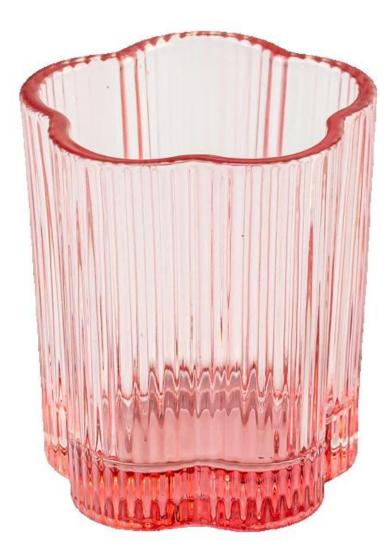

home decor 5oz pink glass candle votive

Sample lead time: 7-12days

- \* this candle holder is glass material
- \* popular size in market