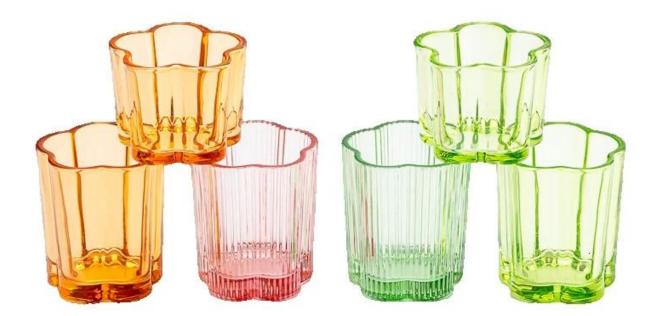

#### Candle Jars Description

| ltem number. | SGCX25030706              |
|--------------|---------------------------|
| Material     | glass                     |
| craft        | pressed glass candle jars |