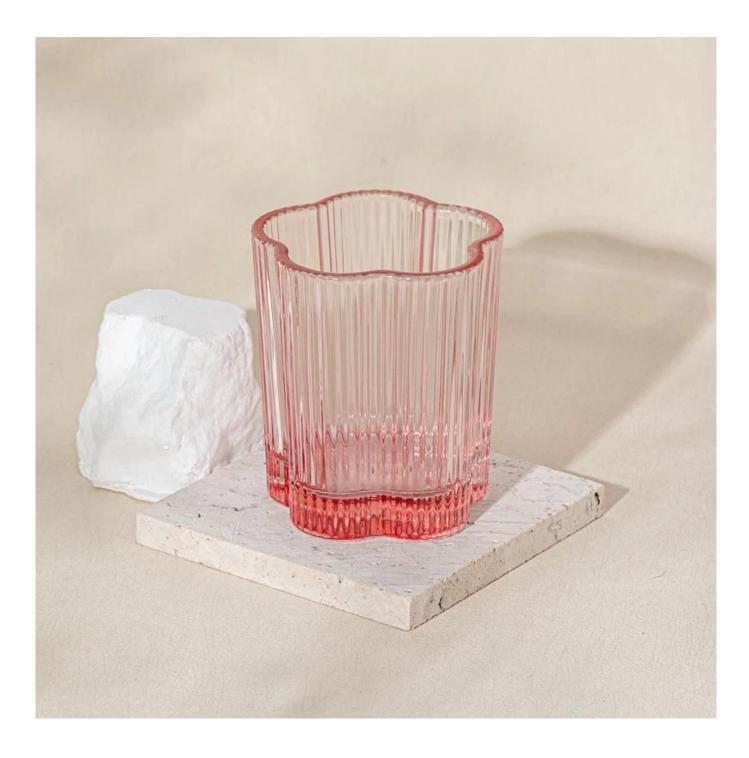

home decor 5oz pink glass candle votive

Sample lead time: 7-12days

- \* this candle holder is glass material
- \* popular size in market

#### Candle Jars Description

| ltem number. | SGCX25030706              |
|--------------|---------------------------|
| Material     | glass                     |
| craft        | pressed glass candle jars |