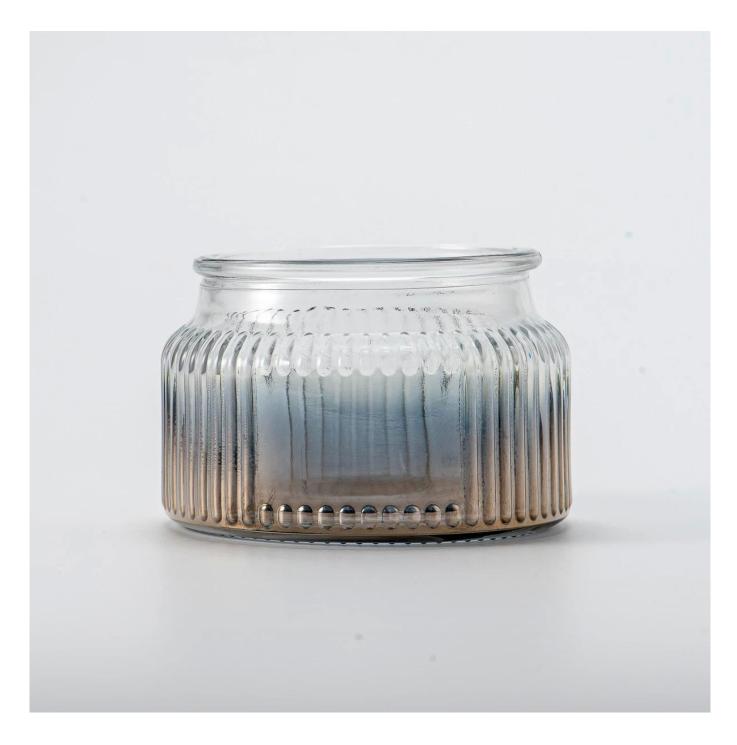

home decor 9oz glass candle container

MOQ:50000 PCS

Sample lead time: 7-12days

\* this candle holder is glass material

\* popular size in market

### Candle Jars Description

| Item number. | SGHY24121608              |  |
|--------------|---------------------------|--|
| Material     | glass                     |  |
| craft        | pressed glass candle jars |  |

| Sample time      | 1. 5 days if there is glass shape and size                                                                                                                                                                                                                                                         |  |  |  |
|------------------|----------------------------------------------------------------------------------------------------------------------------------------------------------------------------------------------------------------------------------------------------------------------------------------------------|--|--|--|
|                  | 2. 15 days, if you need new shapes and sizes glass                                                                                                                                                                                                                                                 |  |  |  |
| Packing          | The usual packing, 4 pieces in the inner box, 48 pieces box                                                                                                                                                                                                                                        |  |  |  |
| Product Capacity | 500,000 ~ 1,000,000 pieces per month                                                                                                                                                                                                                                                               |  |  |  |
| Delivery time    | Within 35 days after sampling and order confirmed                                                                                                                                                                                                                                                  |  |  |  |
| Payment terms    | 30% deposit by T / T in advance and balance against copy of B / L                                                                                                                                                                                                                                  |  |  |  |
| Delivery         | By sea, by air, through express and shipping agent acceptable                                                                                                                                                                                                                                      |  |  |  |
| Product Features | <ol> <li>Home decorations glass candle jar from high quality</li> <li>Suitable for use at hotel, home, etc.</li> <li>Meet the ASTM Test</li> </ol>                                                                                                                                                 |  |  |  |
| For your choice  | <ol> <li>Various designs and sizes for selection</li> <li>Any color painted, cool, plating, laser model Processing cutter</li> <li>Special package as shrink film, color gift box, white gift box, etc.</li> <li>We have a professional workshop and warehouse for ensure delivery time</li> </ol> |  |  |  |