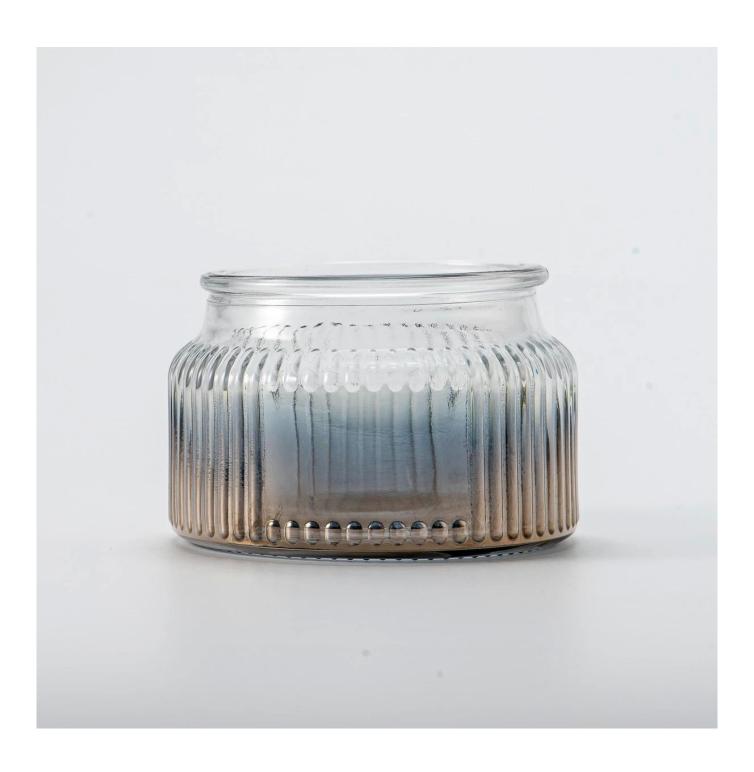

home decor 9oz glass candle container

MOQ:50000 PCS

Sample lead time: 7-12days

\* this candle holder is glass material

\* popular size in market

### Candle Jars Description

| Item number. | SGHY24121608              |  |
|--------------|---------------------------|--|
| Material     | glass                     |  |
| craft        | pressed glass candle jars |  |