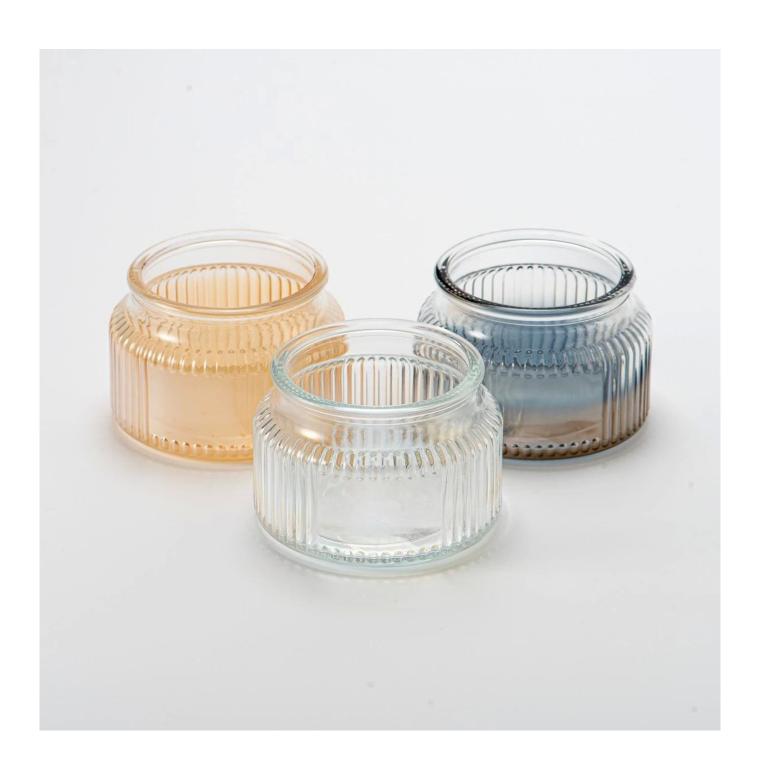

home decor 9oz glass candle container

MOQ:50000 PCS

Sample lead time: 7-12days

\* this candle holder is glass material

\* popular size in market

### Candle Jars Description

| Item number. | SGHY24121608              |  |
|--------------|---------------------------|--|
| Material     | glass                     |  |
| craft        | pressed glass candle jars |  |

| Sample time      | 1. 5 days if there is glass shape and size                                                                                                                                                                                                                                                         |  |  |  |
|------------------|----------------------------------------------------------------------------------------------------------------------------------------------------------------------------------------------------------------------------------------------------------------------------------------------------|--|--|--|
|                  | 2. 15 days, if you need new shapes and sizes glass                                                                                                                                                                                                                                                 |  |  |  |
| Packing          | The usual packing, 4 pieces in the inner box, 48 pieces box                                                                                                                                                                                                                                        |  |  |  |
| Product Capacity | 500,000 ~ 1,000,000 pieces per month                                                                                                                                                                                                                                                               |  |  |  |
| Delivery time    | Within 35 days after sampling and order confirmed                                                                                                                                                                                                                                                  |  |  |  |
| Payment terms    | 30% deposit by T / T in advance and balance against copy of B / L                                                                                                                                                                                                                                  |  |  |  |
| Delivery         | By sea, by air, through express and shipping agent acceptable                                                                                                                                                                                                                                      |  |  |  |
| Product Features | <ol> <li>Home decorations glass candle jar from high quality</li> <li>Suitable for use at hotel, home, etc.</li> <li>Meet the ASTM Test</li> </ol>                                                                                                                                                 |  |  |  |
| For your choice  | <ol> <li>Various designs and sizes for selection</li> <li>Any color painted, cool, plating, laser model Processing cutter</li> <li>Special package as shrink film, color gift box, white gift box, etc.</li> <li>We have a professional workshop and warehouse for ensure delivery time</li> </ol> |  |  |  |