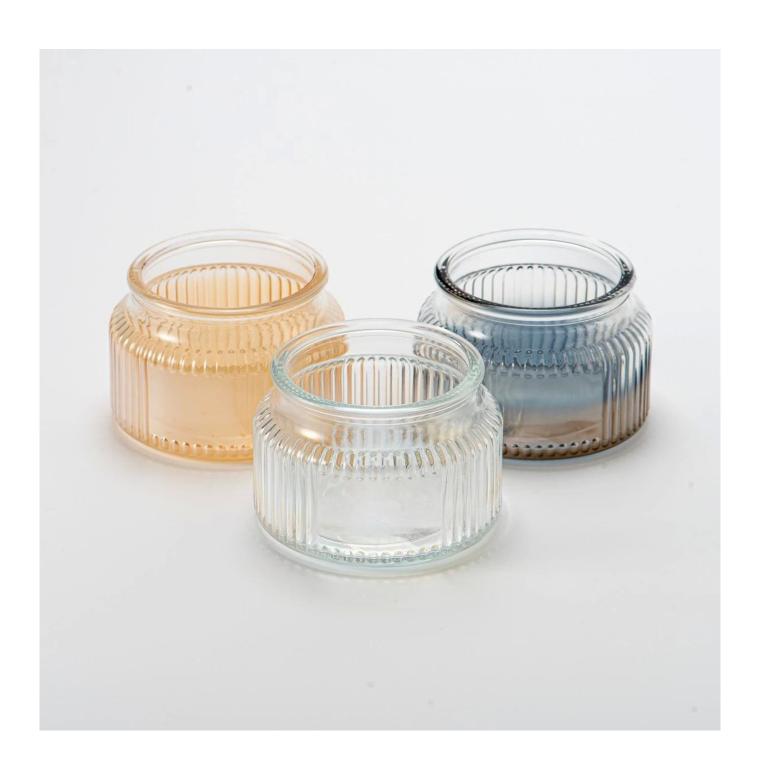

home decor 9oz glass candle container

MOQ:50000 PCS

Sample lead time: 7-12days

\* this candle holder is glass material

\* popular size in market

### Candle Jars Description

| Item number. | SGHY24121608              |  |
|--------------|---------------------------|--|
| Material     | glass                     |  |
| craft        | pressed glass candle jars |  |