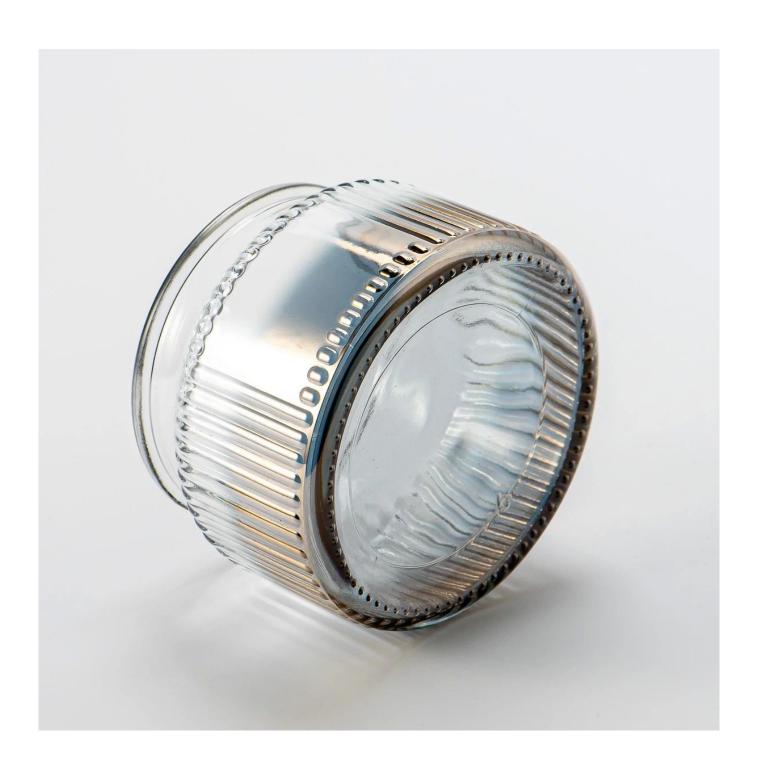

home decor 9oz glass candle container

MOQ:50000 PCS

Sample lead time: 7-12days

\* this candle holder is glass material

\* popular size in market

### Candle Jars Description

| Item number. | SGHY24121608              |  |
|--------------|---------------------------|--|
| Material     | glass                     |  |
| craft        | pressed glass candle jars |  |